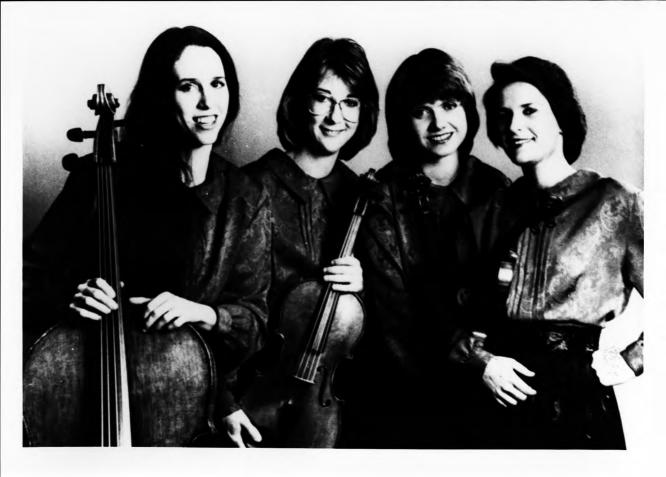

### EDINBORO UNIVERSITY PRESENTS COLORADO STRING QUARTET

The Edinboro University of Pennsylvania Concert and Lecture Series is proud to present The Colorado String Quartet on Monday, February 21, at 8:00 p.m. in Memorial Auditorium.

Winners of the coveted Naumberg Chamber Music Award and first prize at the Baniff International String Quartet Competition, The Colorado String Quartet has become one of the outstanding quartets touring today. It has won praise on four continents including appearances on Lincoln Center's "Great Performers" series and Carnegie Hall's "Quartets Plus" series, the Kennedy Center, the Amsterdam Concertgebouw, the Casals Festival, and the Janacek Festival.

Members of the quartet include Julie Rosenfeld and Deborah Redding, violin; Francesca Martin Silos, viola; and Diane Chaplin, cello. They are well known teachers, having taught at the Juilliard School and the New School of Music in Philadelphia. They founded the Soundfest Chamber Music Festival in Falmouth, Massachusetts, and released their third CD in 1991.

The program will include the Haydn Quartet in E major, the Britten Quartet, op. 94 and the Beethoven Quartet in a prinor, Op. 132.

Tickets are required for this event and are available at the University Center of the Edinboro University music department. Prices are \$5.00 for adults and \$4.00 for senior citizens and others. Call 814-732-2518 for ticket reservations or additional information.