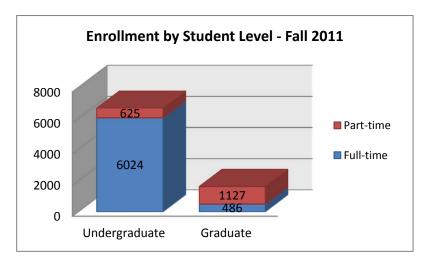

### **Table of Contents**

| 1. Introduction to the Fact Book                                                                                                                                                                                                                                                                                                                                                                                                                                                                                                                                                                                                                                                                                                                                                                                                                                                                                                                                                                                                                                                                                                                                                                                                                                                                                           | Secti | on:                                                                 | Page |
|----------------------------------------------------------------------------------------------------------------------------------------------------------------------------------------------------------------------------------------------------------------------------------------------------------------------------------------------------------------------------------------------------------------------------------------------------------------------------------------------------------------------------------------------------------------------------------------------------------------------------------------------------------------------------------------------------------------------------------------------------------------------------------------------------------------------------------------------------------------------------------------------------------------------------------------------------------------------------------------------------------------------------------------------------------------------------------------------------------------------------------------------------------------------------------------------------------------------------------------------------------------------------------------------------------------------------|-------|---------------------------------------------------------------------|------|
| General Information – EUP at a Glance       10         Mission/Vision Statement       11         Academic Calendar       12         Academic Programs       13         Council of Trustees       15         President's Executive Council       15         University Planning Commission       16         Department Chairpersons       17         Accreditation Status       18         Articulation Agreements       21         Cooperative Exchange Agreements       22         Cooperation Agreements       23         3. PA State System of Higher Education at a Glance       24         Fall 2011 Enrollment by PASSHE University       25         Trend Enrollment by PASSHE University – Fall Semester       26         Board of Governors       27         University Presidents       27         State System of Higher Education Universities       28         4. Student Enrollment Data (EUP) – Fall 2011       31         Student Gender & Status       32         Full-time Equivalency (FTE) by Student Gender       33         Full-time Equivalency (FTE) by Student Gender       33         Undergraduate Enrollment by Student Gender & Status       34         Graduate Enrollment by Student Gender & Status       34 <th>1.</th> <th>Introduction to the Fact Book</th> <th>7</th>                | 1.    | Introduction to the Fact Book                                       | 7    |
| Mission/Vision Statement       11         Academic Calendar       12         Academic Programs       13         Council of Trustees       15         President's Executive Council       15         University Planning Commission       16         Department Chairpersons       17         Accreditation Status       18         Articulation Agreements       21         Cooperative Exchange Agreements       22         Cooperation Agreements       23         3. PA State System of Higher Education at a Glance       24         Fall 2011 Enrollment by PASSHE University       25         Trend Enrollment by PASSHE University - Fall Semester       26         Board of Governors       27         University Presidents       27         State System of Higher Education Universities       28         4. Student Enrollment Data (EUP) - Fall 2011       31         Student Level & Status       32         Full-time Equivalency (FTE) by Student Level       & Status         & Status       32         Student Gender & Status       33         Undergraduate Enrollment by Student Gender       & Status         34       Graduate Enrollment by Student Gender & Status       34         4                                                                                                             | 2.    | Edinboro University of Pennsylvania at a Glance                     | 9    |
| Academic Calendar       12         Academic Programs       13         Council of Trustees       15         President's Executive Council       15         University Planning Commission       16         Department Chairpersons       17         Accreditation Status       18         Articulation Agreements       21         Cooperative Exchange Agreements       22         Cooperation Agreements       23         3. PA State System of Higher Education at a Glance       24         Fall 2011 Enrollment by PASSHE University       25         Trend Enrollment by PASSHE University - Fall Semester       26         Board of Governors       27         University Presidents       27         State System of Higher Education Universities       28         4. Student Enrollment Data (EUP) - Fall 2011       31         Student Level & Status       32         Full-time Equivalency (FTE) by Student Level       & Status         & Status       32         Student Gender & Status       33         Undergraduate Enrollment by Student Gender       & Status         34       Graduate Enrollment by Student Gender & Status       34         4 First-time Freshmen by Student Gender & Status       34 </td <td></td> <td>General Information – EUP at a Glance</td> <td>10</td>                     |       | General Information – EUP at a Glance                               | 10   |
| Academic Programs                                                                                                                                                                                                                                                                                                                                                                                                                                                                                                                                                                                                                                                                                                                                                                                                                                                                                                                                                                                                                                                                                                                                                                                                                                                                                                          |       | Mission/Vision Statement                                            | 11   |
| Council of Trustees.         15           President's Executive Council.         15           University Planning Commission.         16           Department Chairpersons.         17           Accreditation Status.         18           Articulation Agreements.         21           Cooperative Exchange Agreements         22           Cooperation Agreements         23           3. PA State System of Higher Education at a Glance.         24           Fall 2011 Enrollment by PASSHE University         25           Trend Enrollment by PASSHE University - Fall Semester         26           Board of Governors.         27           University Presidents.         27           State System of Higher Education Universities.         28           4. Student Enrollment Data (EUP) - Fall 2011.         31           Student Level & Status.         32           Full-time Equivalency (FTE) by Student Level         32           Student Gender & Status.         33           Full-time Equivalency (FTE) by Student Gender         33           Undergraduate Enrollment by Student Gender & Status.         34           Graduate Enrollment by Student Gender & Status.         34           Undergraduate Transfers by Student Gender & Status.         35           Gra                      |       | Academic Calendar                                                   | 12   |
| President's Executive Council.         15           University Planning Commission.         16           Department Chairpersons.         17           Accreditation Status.         18           Articulation Agreements.         21           Cooperative Exchange Agreements         22           Cooperation Agreements         23           3. PA State System of Higher Education at a Glance.         24           Fall 2011 Enrollment by PASSHE University.         25           Trend Enrollment by PASSHE University – Fall Semester.         26           Board of Governors.         27           University Presidents.         27           State System of Higher Education Universities.         28           4. Student Enrollment Data (EUP) – Fall 2011.         31           Student Level & Status.         32           Full-time Equivalency (FTE) by Student Level         32           Student Gender & Status.         33           Full-time Equivalency (FTE) by Student Gender         33           Undergraduate Enrollment by Student Gender & Status.         34           Graduate Enrollment by Student Gender & Status.         34           First-time Freshmen by Student Gender & Status.         34           Undergraduate Transfers by Student Gender & Status.         35     < |       | Academic Programs                                                   | 13   |
| University Planning Commission.         16           Department Chairpersons.         17           Accreditation Status.         18           Articulation Agreements.         21           Cooperative Exchange Agreements         22           Cooperation Agreements         23           3. PA State System of Higher Education at a Glance.         24           Fall 2011 Enrollment by PASSHE University.         25           Trend Enrollment by PASSHE University - Fall Semester.         26           Board of Governors.         27           University Presidents.         27           State System of Higher Education Universities.         28           4. Student Enrollment Data (EUP) - Fall 2011         31           Student Level & Status.           & Status.         32           Full-time Equivalency (FTE) by Student Level         32           & Status.         33           Full-time Equivalency (FTE) by Student Gender         33           Undergraduate Enrollment by Student Gender & Status.         34           Graduate Enrollment by Student Gender & Status.         34           First-time Freshmen by Student Gender & Status.         34           Undergraduate Transfers by Student Gender & Status.         35           Graduat                                     |       | Council of Trustees                                                 | 15   |
| Department Chairpersons.                                                                                                                                                                                                                                                                                                                                                                                                                                                                                                                                                                                                                                                                                                                                                                                                                                                                                                                                                                                                                                                                                                                                                                                                                                                                                                   |       | President's Executive Council                                       | 15   |
| Accreditation Status       18         Articulation Agreements       21         Cooperative Exchange Agreements       22         Cooperation Agreements       23         3. PA State System of Higher Education at a Glance       24         Fall 2011 Enrollment by PASSHE University       25         Trend Enrollment by PASSHE University – Fall Semester       26         Board of Governors       27         University Presidents       27         State System of Higher Education Universities       28         4. Student Enrollment Data (EUP) – Fall 2011       31         Student Level & Status       32         Full-time Equivalency (FTE) by Student Level       32         & Status       33         Full-time Equivalency (FTE) by Student Gender       33         Undergraduate Enrollment by Student Gender & Status       34         Graduate Enrollment by Student Gender & Status       34         First-time Freshmen by Student Gender & Status       34         Undergraduate Transfers by Student Gender & Status       35         Graduate Transfers by Student Gender & Status       35         Full-time Enrollment by Student Gender & Status       35                                                                                                                                      |       | University Planning Commission                                      | . 16 |
| Articulation Agreements                                                                                                                                                                                                                                                                                                                                                                                                                                                                                                                                                                                                                                                                                                                                                                                                                                                                                                                                                                                                                                                                                                                                                                                                                                                                                                    |       | Department Chairpersons                                             | 17   |
| Cooperative Exchange Agreements                                                                                                                                                                                                                                                                                                                                                                                                                                                                                                                                                                                                                                                                                                                                                                                                                                                                                                                                                                                                                                                                                                                                                                                                                                                                                            |       | Accreditation Status                                                | 18   |
| Cooperative Exchange Agreements                                                                                                                                                                                                                                                                                                                                                                                                                                                                                                                                                                                                                                                                                                                                                                                                                                                                                                                                                                                                                                                                                                                                                                                                                                                                                            |       | Articulation Agreements                                             | 21   |
| Fall 2011 Enrollment by PASSHE University                                                                                                                                                                                                                                                                                                                                                                                                                                                                                                                                                                                                                                                                                                                                                                                                                                                                                                                                                                                                                                                                                                                                                                                                                                                                                  |       |                                                                     | 22   |
| Fall 2011 Enrollment by PASSHE University — Fall Semester — 26 Board of Governors — 27 University Presidents — 27 State System of Higher Education Universities — 28  4. Student Enrollment Data (EUP) — Fall 2011 — 31  Student Level & Status — 32 Full-time Equivalency (FTE) by Student Level & Status — 32 Student Gender & Status — 33 Full-time Equivalency (FTE) by Student Gender & Status — 33 Undergraduate Enrollment by Student Gender & Status — 33 Undergraduate Enrollment by Student Gender & Status — 34 Graduate Enrollment by Student Gender & Status — 34 Undergraduate Transfers by Student Gender & Status — 34 Undergraduate Transfers by Student Gender & Status — 35 Graduate Transfers by Student Gender & Status — 35 Full-time Enrollment by Student Gender & Status — 35 Full-time Enrollment by Student Gender & Status — 35 Full-time Enrollment by Student Gender & Status — 35                                                                                                                                                                                                                                                                                                                                                                                                           |       | Cooperation Agreements                                              | 23   |
| Trend Enrollment by PASSHE University – Fall Semester. 26 Board of Governors. 27 University Presidents. 27 State System of Higher Education Universities. 28  4. Student Enrollment Data (EUP) – Fall 2011. 31  Student Level & Status. 32 Full-time Equivalency (FTE) by Student Level & Status. 32 Student Gender & Status. 33 Full-time Equivalency (FTE) by Student Gender & Status. 33 Full-time Equivalency (FTE) by Student Gender & Status. 34 Graduate Enrollment by Student Gender & Status. 34 Graduate Enrollment by Student Gender & Status. 34 Undergraduate Transfers by Student Gender & Status. 34 Undergraduate Transfers by Student Gender & Status. 35 Graduate Transfers by Student Gender & Status. 35 Full-time Enrollment by Student Gender & Status. 35 Full-time Enrollment by Student Gender & Status. 35                                                                                                                                                                                                                                                                                                                                                                                                                                                                                       | 3.    | PA State System of Higher Education at a Glance                     | 24   |
| Board of Governors. 27 University Presidents. 27 State System of Higher Education Universities. 28  4. Student Enrollment Data (EUP) – Fall 2011. 31  Student Level & Status. 32 Full-time Equivalency (FTE) by Student Level & Status. 33 Full-time Equivalency (FTE) by Student Gender & Status. 33 Full-time Equivalency (FTE) by Student Gender & Status. 33 Undergraduate Enrollment by Student Gender & Status. 34 Graduate Enrollment by Student Gender & Status. 34 First-time Freshmen by Student Gender & Status. 34 Undergraduate Transfers by Student Gender & Status. 34 Undergraduate Transfers by Student Gender & Status. 35 Graduate Transfers by Student Gender & Status. 35 Full-time Enrollment by Student Gender & Level. 35                                                                                                                                                                                                                                                                                                                                                                                                                                                                                                                                                                          |       | Fall 2011 Enrollment by PASSHE University                           | 25   |
| University Presidents                                                                                                                                                                                                                                                                                                                                                                                                                                                                                                                                                                                                                                                                                                                                                                                                                                                                                                                                                                                                                                                                                                                                                                                                                                                                                                      |       | <b>Trend Enrollment</b> by <b>PASSHE</b> University – Fall Semester | .26  |
| State System of Higher Education Universities. 28  4. Student Enrollment Data (EUP) – Fall 2011. 31  Student Level & Status. 32 Full-time Equivalency (FTE) by Student Level & Status. 32 Student Gender & Status. 33 Full-time Equivalency (FTE) by Student Gender & Status. 33 Undergraduate Enrollment by Student Gender & Status. 34 Graduate Enrollment by Student Gender & Status. 34 First-time Freshmen by Student Gender & Status. 34 Undergraduate Transfers by Student Gender & Status. 34 Undergraduate Transfers by Student Gender & Status. 35 Graduate Transfers by Student Gender & Status. 35 Full-time Enrollment by Student Gender & Status. 35 Full-time Enrollment by Student Gender & Status. 35                                                                                                                                                                                                                                                                                                                                                                                                                                                                                                                                                                                                     |       | Board of Governors                                                  | 27   |
| 4. Student Enrollment Data (EUP) – Fall 2011. 31  Student Level & Status. 32 Full-time Equivalency (FTE) by Student Level & Status. 32 Student Gender & Status. 33 Full-time Equivalency (FTE) by Student Gender & Status. 33 Undergraduate Enrollment by Student Gender & Status. 34 Graduate Enrollment by Student Gender & Status. 34 First-time Freshmen by Student Gender & Status. 34 Undergraduate Transfers by Student Gender & Status. 34 Undergraduate Transfers by Student Gender & Status. 35 Graduate Transfers by Student Gender & Status. 35 Full-time Enrollment by Student Gender & Level. 35                                                                                                                                                                                                                                                                                                                                                                                                                                                                                                                                                                                                                                                                                                             |       | University Presidents                                               | 27   |
| Student Level & Status                                                                                                                                                                                                                                                                                                                                                                                                                                                                                                                                                                                                                                                                                                                                                                                                                                                                                                                                                                                                                                                                                                                                                                                                                                                                                                     |       | State System of Higher Education Universities                       | 28   |
| Full-time Equivalency (FTE) by Student Level & Status                                                                                                                                                                                                                                                                                                                                                                                                                                                                                                                                                                                                                                                                                                                                                                                                                                                                                                                                                                                                                                                                                                                                                                                                                                                                      | 4.    | Student Enrollment Data (EUP) – Fall 2011                           | 31   |
| Full-time Equivalency (FTE) by Student Level & Status                                                                                                                                                                                                                                                                                                                                                                                                                                                                                                                                                                                                                                                                                                                                                                                                                                                                                                                                                                                                                                                                                                                                                                                                                                                                      |       | Student Level & Status                                              | . 32 |
| & Status                                                                                                                                                                                                                                                                                                                                                                                                                                                                                                                                                                                                                                                                                                                                                                                                                                                                                                                                                                                                                                                                                                                                                                                                                                                                                                                   |       |                                                                     |      |
| Student Gender & Status                                                                                                                                                                                                                                                                                                                                                                                                                                                                                                                                                                                                                                                                                                                                                                                                                                                                                                                                                                                                                                                                                                                                                                                                                                                                                                    |       |                                                                     | 32   |
| Full-time Equivalency (FTE) by Student Gender & Status                                                                                                                                                                                                                                                                                                                                                                                                                                                                                                                                                                                                                                                                                                                                                                                                                                                                                                                                                                                                                                                                                                                                                                                                                                                                     |       |                                                                     |      |
| & Status                                                                                                                                                                                                                                                                                                                                                                                                                                                                                                                                                                                                                                                                                                                                                                                                                                                                                                                                                                                                                                                                                                                                                                                                                                                                                                                   |       |                                                                     |      |
| Undergraduate Enrollment by Student Gender & Status                                                                                                                                                                                                                                                                                                                                                                                                                                                                                                                                                                                                                                                                                                                                                                                                                                                                                                                                                                                                                                                                                                                                                                                                                                                                        |       |                                                                     | 33   |
| Graduate Enrollment by Student Gender & Status                                                                                                                                                                                                                                                                                                                                                                                                                                                                                                                                                                                                                                                                                                                                                                                                                                                                                                                                                                                                                                                                                                                                                                                                                                                                             |       |                                                                     |      |
| First-time Freshmen by Student Gender & Status                                                                                                                                                                                                                                                                                                                                                                                                                                                                                                                                                                                                                                                                                                                                                                                                                                                                                                                                                                                                                                                                                                                                                                                                                                                                             |       | •                                                                   |      |
| Undergraduate Transfers by Student Gender & Status                                                                                                                                                                                                                                                                                                                                                                                                                                                                                                                                                                                                                                                                                                                                                                                                                                                                                                                                                                                                                                                                                                                                                                                                                                                                         |       | •                                                                   |      |
| Graduate Transfers by Student Gender & Status                                                                                                                                                                                                                                                                                                                                                                                                                                                                                                                                                                                                                                                                                                                                                                                                                                                                                                                                                                                                                                                                                                                                                                                                                                                                              |       | ·                                                                   |      |
| Full-time Enrollment by Student Gender & Level                                                                                                                                                                                                                                                                                                                                                                                                                                                                                                                                                                                                                                                                                                                                                                                                                                                                                                                                                                                                                                                                                                                                                                                                                                                                             |       |                                                                     |      |
| •                                                                                                                                                                                                                                                                                                                                                                                                                                                                                                                                                                                                                                                                                                                                                                                                                                                                                                                                                                                                                                                                                                                                                                                                                                                                                                                          |       | · · · · · · · · · · · · · · · · · · ·                               |      |
|                                                                                                                                                                                                                                                                                                                                                                                                                                                                                                                                                                                                                                                                                                                                                                                                                                                                                                                                                                                                                                                                                                                                                                                                                                                                                                                            |       | Part-time Enrollment by Student Gender & Level                      |      |