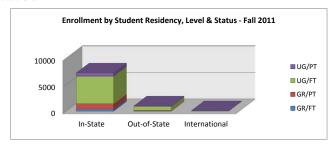

|    | Total Enrollment by Student Class Standing & Status                     | 36<br>36<br>37 |
|----|-------------------------------------------------------------------------|----------------|
|    | & Status                                                                | 38             |
|    | Age breakdown of Graduate Enrollment by Student Gender         & Status | 39             |
| 5. | Student Enrollment Trends (EUP) – Historical                            | 40             |
|    | Student Level & Status 1986-2011                                        | 41             |
|    | Student Level & Gender 1986-2011.                                       | 42             |
|    | Student Ethnicity, NRA, & Level 1997-2011                               |                |
|    | Full-time Equivalency (FTE) Trends by Student Level & Status            |                |
|    | 1990-2011                                                               | 43             |
|    | First-time Freshman Trends 1989-2011                                    | 43             |
|    | Transfer Student Trends 1989-2011.                                      | 44             |
|    | Students with a Reported Disability 1997-2011                           |                |
|    | Non-Traditional Undergraduate Student Enrollment Data by Gender         |                |
|    | 1997-2011                                                               | 44             |
| 6. | Residence and Buba and Porreco Enrollment Data – Fall 2011              | 45             |
|    | Student Residency, Level & Status                                       | 46             |
|    | Top Pennsylvania County Enrollment                                      |                |
|    | <b>Top Country</b> Enrollment for Non-Resident Alien Students           | 46             |
|    | Residence Hall Occupancy                                                |                |
|    | Undergraduate Students by Housing Status & Gender                       |                |
|    | Graduate Students by Housing Status & Gender                            |                |
|    | Unduplicated Headcount Buba and Porreco                                 |                |
| 7. | Residence Enrollment Trends – Historical                                | . 48           |
|    | Fell Decidence Hell Trands by Student Conden & Level                    |                |
|    | Fall <b>Residence Hall</b> Trends by Student Gender & Level 1988-2011   | 49             |
|    | Fall Housing Status by Student Level 1988-2011                          | 50             |
|    | Fall Enrollment by Pennsylvania County 2000-2011                        | 51             |
|    | PA Unspecified and Total PA                                             | 57             |
|    | Non-Resident Alien/Out-of-State.                                        | 58             |
|    | Fall Enrollment by State 2005-2011.                                     | 59             |
|    | Fall Enrollment by Country 2000-2011                                    | 60             |
|    | 1 an Lindinical by Country 2000-2011                                    | UU             |