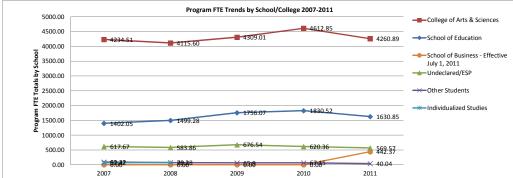

| 8. | Enrollment and FTE by School/Department/Program—Fall 2011            | 62   |
|----|----------------------------------------------------------------------|------|
|    | 1- Department, Program, Status (FT/PT)                               | 63   |
|    | School of Education                                                  |      |
|    | College of Arts and Sciences                                         |      |
|    | School of Business                                                   |      |
|    | Undeclared                                                           |      |
|    | Other Students (non-degree specific)                                 |      |
|    | FTE by Dept/School.                                                  |      |
|    | 2- Enrollment by Department, Program & Class Standing                |      |
|    | School of Education                                                  |      |
|    | College of Arts and Sciences                                         |      |
|    | School of Business                                                   |      |
|    | Undeclared                                                           |      |
|    | Other Students (non-degree specific)                                 |      |
|    | 3- Enrollment by <b>Dual Major</b>                                   |      |
|    | 4- Enrollment by Classification of Instructional Program Code        | 0 1  |
|    | (CIP Code)                                                           | 86   |
|    | 5- EUP Program Code/CIP Code Crosswalk                               |      |
|    | 6- Freshman Enrollment by Department/Program/FT/PT                   |      |
|    | 7- Sophomore Enrollment by Department/Program/FT/PT                  |      |
|    | 8- Junior Enrollment by Department/Program/FT/PT                     |      |
|    | 9- Senior Enrollment by Department/Program/FT/PT                     |      |
|    | Semor Emorment by Department 170 grain 1771                          | 120  |
| 9. | Enrollment <b>Trends by School – Historical</b>                      | 128  |
|    | 1- Trends by School/College – Fall 2000-2011                         | 129  |
|    | Program <b>FTE Trends</b> by Dept/School 2007-2011                   |      |
|    | 2- Enrollment by Department/Program                                  | ,    |
|    | Program 2000-2011                                                    | 131  |
|    | School of Education.                                                 |      |
|    | College of Arts and Sciences.                                        |      |
|    | School of Business                                                   |      |
|    | Undeclared                                                           |      |
|    | Other Students (non-degree specific)                                 |      |
|    | 3- <b>First-time Freshman</b> Enrollment <b>by Department</b> within |      |
|    | School 2000-2011                                                     | 145  |
|    | 4- New Graduate Student Enrollment by Department within              |      |
|    | School 2000-2011                                                     | 147  |
|    | 5- Undergraduate Transfer Student Enrollment by Department           |      |
|    | within School 2000-2011                                              |      |
|    | 6- New First-time Freshman Enrollment by School 2000-2011            |      |
|    | 7- New Graduate Student Enrollment by School 2000-2011               |      |
|    | 8- Undergraduate Transfer Student Enrollment by School               | ı t/ |
|    | 2000-2011                                                            | 150  |
|    | 9- New First-time Freshman and New Graduate Student                  |      |