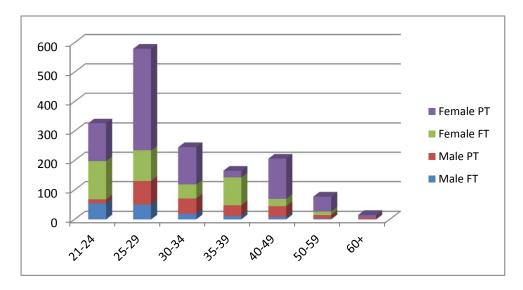

|    | Total Enrollment by Student Class Standing & Status                     | 36<br>36<br>37 |
|----|-------------------------------------------------------------------------|----------------|
|    | & Status                                                                | 38             |
|    | Age breakdown of Graduate Enrollment by Student Gender         & Status | 39             |
| 5. | Student Enrollment Trends (EUP) – Historical                            | 40             |
|    | Student Level & Status 1986-2011                                        | 41             |
|    | Student Level & Gender 1986-2011.                                       | 42             |
|    | Student Ethnicity, NRA, & Level 1997-2011                               |                |
|    | Full-time Equivalency (FTE) Trends by Student Level & Status            |                |
|    | 1990-2011                                                               | 43             |
|    | First-time Freshman Trends 1989-2011                                    | 43             |
|    | Transfer Student Trends 1989-2011.                                      | 44             |
|    | Students with a Reported Disability 1997-2011                           |                |
|    | Non-Traditional Undergraduate Student Enrollment Data by Gender         |                |
|    | 1997-2011                                                               | 44             |
| 6. | Residence and Buba and Porreco Enrollment Data – Fall 2011              | 45             |
|    | Student Residency, Level & Status                                       | 46             |
|    | Top Pennsylvania County Enrollment                                      |                |
|    | <b>Top Country</b> Enrollment for Non-Resident Alien Students           | 46             |
|    | Residence Hall Occupancy                                                |                |
|    | Undergraduate Students by Housing Status & Gender                       |                |
|    | Graduate Students by Housing Status & Gender                            |                |
|    | Unduplicated Headcount Buba and Porreco                                 |                |
| 7. | Residence Enrollment Trends – Historical                                | . 48           |
|    | Fell Decidence Hell Trands by Student Conden & Level                    |                |
|    | Fall <b>Residence Hall</b> Trends by Student Gender & Level 1988-2011   | 49             |
|    | Fall Housing Status by Student Level 1988-2011                          | 50             |
|    | Fall Enrollment by Pennsylvania County 2000-2011                        | 51             |
|    | PA Unspecified and Total PA                                             | 57             |
|    | Non-Resident Alien/Out-of-State.                                        | 58             |
|    | Fall Enrollment by State 2005-2011.                                     | 59             |
|    | Fall Enrollment by Country 2000-2011                                    | 60             |
|    | 1 an Lindinical by Country 2000-2011                                    | UU             |