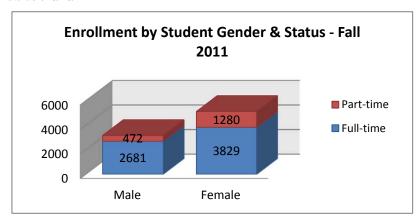

### **Table of Contents**

| 1. Introduction to the Fact Book                                                                                                                                                                                                                                                                                                                                                                                                                                                                                                                                                                                                                                                                                                                                                                                                                                                                                                                                                                                                                                                                                                                                                                                                                                                                                           | Secti | on:                                                                 | Page |
|----------------------------------------------------------------------------------------------------------------------------------------------------------------------------------------------------------------------------------------------------------------------------------------------------------------------------------------------------------------------------------------------------------------------------------------------------------------------------------------------------------------------------------------------------------------------------------------------------------------------------------------------------------------------------------------------------------------------------------------------------------------------------------------------------------------------------------------------------------------------------------------------------------------------------------------------------------------------------------------------------------------------------------------------------------------------------------------------------------------------------------------------------------------------------------------------------------------------------------------------------------------------------------------------------------------------------|-------|---------------------------------------------------------------------|------|
| General Information – EUP at a Glance       10         Mission/Vision Statement       11         Academic Calendar       12         Academic Programs       13         Council of Trustees       15         President's Executive Council       15         University Planning Commission       16         Department Chairpersons       17         Accreditation Status       18         Articulation Agreements       21         Cooperative Exchange Agreements       22         Cooperation Agreements       23         3. PA State System of Higher Education at a Glance       24         Fall 2011 Enrollment by PASSHE University       25         Trend Enrollment by PASSHE University – Fall Semester       26         Board of Governors       27         University Presidents       27         State System of Higher Education Universities       28         4. Student Enrollment Data (EUP) – Fall 2011       31         Student Gender & Status       32         Full-time Equivalency (FTE) by Student Gender       33         Full-time Equivalency (FTE) by Student Gender       33         Undergraduate Enrollment by Student Gender & Status       34         Graduate Enrollment by Student Gender & Status       34 <th>1.</th> <th>Introduction to the Fact Book</th> <th>7</th>                | 1.    | Introduction to the Fact Book                                       | 7    |
| Mission/Vision Statement       11         Academic Calendar       12         Academic Programs       13         Council of Trustees       15         President's Executive Council       15         University Planning Commission       16         Department Chairpersons       17         Accreditation Status       18         Articulation Agreements       21         Cooperative Exchange Agreements       22         Cooperation Agreements       23         3. PA State System of Higher Education at a Glance       24         Fall 2011 Enrollment by PASSHE University       25         Trend Enrollment by PASSHE University - Fall Semester       26         Board of Governors       27         University Presidents       27         State System of Higher Education Universities       28         4. Student Enrollment Data (EUP) - Fall 2011       31         Student Level & Status       32         Full-time Equivalency (FTE) by Student Level       & Status         & Status       32         Student Gender & Status       33         Undergraduate Enrollment by Student Gender       & Status         34       Graduate Enrollment by Student Gender & Status       34         4                                                                                                             | 2.    | Edinboro University of Pennsylvania at a Glance                     | 9    |
| Academic Calendar       12         Academic Programs       13         Council of Trustees       15         President's Executive Council       15         University Planning Commission       16         Department Chairpersons       17         Accreditation Status       18         Articulation Agreements       21         Cooperative Exchange Agreements       22         Cooperation Agreements       23         3. PA State System of Higher Education at a Glance       24         Fall 2011 Enrollment by PASSHE University       25         Trend Enrollment by PASSHE University - Fall Semester       26         Board of Governors       27         University Presidents       27         State System of Higher Education Universities       28         4. Student Enrollment Data (EUP) - Fall 2011       31         Student Level & Status       32         Full-time Equivalency (FTE) by Student Level       & Status         & Status       32         Student Gender & Status       33         Undergraduate Enrollment by Student Gender       & Status         34       Graduate Enrollment by Student Gender & Status       34         4 First-time Freshmen by Student Gender & Status       34 </td <td></td> <td>General Information – EUP at a Glance</td> <td>10</td>                     |       | General Information – EUP at a Glance                               | 10   |
| Academic Programs                                                                                                                                                                                                                                                                                                                                                                                                                                                                                                                                                                                                                                                                                                                                                                                                                                                                                                                                                                                                                                                                                                                                                                                                                                                                                                          |       | Mission/Vision Statement                                            | 11   |
| Council of Trustees.         15           President's Executive Council.         15           University Planning Commission.         16           Department Chairpersons.         17           Accreditation Status.         18           Articulation Agreements.         21           Cooperative Exchange Agreements         22           Cooperation Agreements         23           3. PA State System of Higher Education at a Glance.         24           Fall 2011 Enrollment by PASSHE University         25           Trend Enrollment by PASSHE University - Fall Semester         26           Board of Governors.         27           University Presidents.         27           State System of Higher Education Universities.         28           4. Student Enrollment Data (EUP) - Fall 2011.         31           Student Level & Status.         32           Full-time Equivalency (FTE) by Student Level         32           Student Gender & Status.         33           Full-time Equivalency (FTE) by Student Gender         33           Undergraduate Enrollment by Student Gender & Status.         34           Graduate Enrollment by Student Gender & Status.         34           Undergraduate Transfers by Student Gender & Status.         35           Gra                      |       | Academic Calendar                                                   | 12   |
| President's Executive Council.         15           University Planning Commission.         16           Department Chairpersons.         17           Accreditation Status.         18           Articulation Agreements.         21           Cooperative Exchange Agreements         22           Cooperation Agreements         23           3. PA State System of Higher Education at a Glance.         24           Fall 2011 Enrollment by PASSHE University.         25           Trend Enrollment by PASSHE University – Fall Semester.         26           Board of Governors.         27           University Presidents.         27           State System of Higher Education Universities.         28           4. Student Enrollment Data (EUP) – Fall 2011.         31           Student Level & Status.         32           Full-time Equivalency (FTE) by Student Level         32           Student Gender & Status.         33           Full-time Equivalency (FTE) by Student Gender         33           Undergraduate Enrollment by Student Gender & Status.         34           Graduate Enrollment by Student Gender & Status.         34           First-time Freshmen by Student Gender & Status.         34           Undergraduate Transfers by Student Gender & Status.         35     < |       | Academic Programs                                                   | 13   |
| University Planning Commission.         16           Department Chairpersons.         17           Accreditation Status.         18           Articulation Agreements.         21           Cooperative Exchange Agreements         22           Cooperation Agreements         23           3. PA State System of Higher Education at a Glance.         24           Fall 2011 Enrollment by PASSHE University.         25           Trend Enrollment by PASSHE University - Fall Semester.         26           Board of Governors.         27           University Presidents.         27           State System of Higher Education Universities.         28           4. Student Enrollment Data (EUP) - Fall 2011         31           Student Level & Status.           & Status.         32           Full-time Equivalency (FTE) by Student Level         32           & Status.         33           Full-time Equivalency (FTE) by Student Gender         33           Undergraduate Enrollment by Student Gender & Status.         34           Graduate Enrollment by Student Gender & Status.         34           First-time Freshmen by Student Gender & Status.         34           Undergraduate Transfers by Student Gender & Status.         35           Graduat                                     |       | Council of Trustees                                                 | 15   |
| Department Chairpersons.                                                                                                                                                                                                                                                                                                                                                                                                                                                                                                                                                                                                                                                                                                                                                                                                                                                                                                                                                                                                                                                                                                                                                                                                                                                                                                   |       | President's Executive Council                                       | 15   |
| Accreditation Status       18         Articulation Agreements       21         Cooperative Exchange Agreements       22         Cooperation Agreements       23         3. PA State System of Higher Education at a Glance       24         Fall 2011 Enrollment by PASSHE University       25         Trend Enrollment by PASSHE University – Fall Semester       26         Board of Governors       27         University Presidents       27         State System of Higher Education Universities       28         4. Student Enrollment Data (EUP) – Fall 2011       31         Student Level & Status       32         Full-time Equivalency (FTE) by Student Level       32         & Status       33         Full-time Equivalency (FTE) by Student Gender       33         Undergraduate Enrollment by Student Gender & Status       34         Graduate Enrollment by Student Gender & Status       34         First-time Freshmen by Student Gender & Status       34         Undergraduate Transfers by Student Gender & Status       35         Graduate Transfers by Student Gender & Status       35         Full-time Enrollment by Student Gender & Status       35                                                                                                                                      |       | University Planning Commission                                      | . 16 |
| Articulation Agreements                                                                                                                                                                                                                                                                                                                                                                                                                                                                                                                                                                                                                                                                                                                                                                                                                                                                                                                                                                                                                                                                                                                                                                                                                                                                                                    |       | Department Chairpersons                                             | 17   |
| Cooperative Exchange Agreements                                                                                                                                                                                                                                                                                                                                                                                                                                                                                                                                                                                                                                                                                                                                                                                                                                                                                                                                                                                                                                                                                                                                                                                                                                                                                            |       | Accreditation Status                                                | 18   |
| Cooperative Exchange Agreements                                                                                                                                                                                                                                                                                                                                                                                                                                                                                                                                                                                                                                                                                                                                                                                                                                                                                                                                                                                                                                                                                                                                                                                                                                                                                            |       | Articulation Agreements                                             | 21   |
| Fall 2011 Enrollment by PASSHE University                                                                                                                                                                                                                                                                                                                                                                                                                                                                                                                                                                                                                                                                                                                                                                                                                                                                                                                                                                                                                                                                                                                                                                                                                                                                                  |       |                                                                     | 22   |
| Fall 2011 Enrollment by PASSHE University — Fall Semester — 26 Board of Governors — 27 University Presidents — 27 State System of Higher Education Universities — 28  4. Student Enrollment Data (EUP) — Fall 2011 — 31  Student Level & Status — 32 Full-time Equivalency (FTE) by Student Level & Status — 32 Student Gender & Status — 33 Full-time Equivalency (FTE) by Student Gender & Status — 33 Undergraduate Enrollment by Student Gender & Status — 33 Undergraduate Enrollment by Student Gender & Status — 34 Graduate Enrollment by Student Gender & Status — 34 Undergraduate Transfers by Student Gender & Status — 34 Undergraduate Transfers by Student Gender & Status — 35 Graduate Transfers by Student Gender & Status — 35 Full-time Enrollment by Student Gender & Status — 35 Full-time Enrollment by Student Gender & Status — 35 Full-time Enrollment by Student Gender & Status — 35                                                                                                                                                                                                                                                                                                                                                                                                           |       | Cooperation Agreements                                              | 23   |
| Trend Enrollment by PASSHE University – Fall Semester. 26 Board of Governors. 27 University Presidents. 27 State System of Higher Education Universities. 28  4. Student Enrollment Data (EUP) – Fall 2011. 31  Student Level & Status. 32 Full-time Equivalency (FTE) by Student Level & Status. 32 Student Gender & Status. 33 Full-time Equivalency (FTE) by Student Gender & Status. 33 Full-time Equivalency (FTE) by Student Gender & Status. 34 Graduate Enrollment by Student Gender & Status. 34 Graduate Enrollment by Student Gender & Status. 34 Undergraduate Transfers by Student Gender & Status. 34 Undergraduate Transfers by Student Gender & Status. 35 Graduate Transfers by Student Gender & Status. 35 Full-time Enrollment by Student Gender & Status. 35 Full-time Enrollment by Student Gender & Status. 35                                                                                                                                                                                                                                                                                                                                                                                                                                                                                       | 3.    | PA State System of Higher Education at a Glance                     | 24   |
| Board of Governors. 27 University Presidents. 27 State System of Higher Education Universities. 28  4. Student Enrollment Data (EUP) – Fall 2011. 31  Student Level & Status. 32 Full-time Equivalency (FTE) by Student Level & Status. 33 Full-time Equivalency (FTE) by Student Gender & Status. 33 Full-time Equivalency (FTE) by Student Gender & Status. 33 Undergraduate Enrollment by Student Gender & Status. 34 Graduate Enrollment by Student Gender & Status. 34 First-time Freshmen by Student Gender & Status. 34 Undergraduate Transfers by Student Gender & Status. 34 Undergraduate Transfers by Student Gender & Status. 35 Graduate Transfers by Student Gender & Status. 35 Full-time Enrollment by Student Gender & Level. 35                                                                                                                                                                                                                                                                                                                                                                                                                                                                                                                                                                          |       | Fall 2011 Enrollment by PASSHE University                           | 25   |
| University Presidents                                                                                                                                                                                                                                                                                                                                                                                                                                                                                                                                                                                                                                                                                                                                                                                                                                                                                                                                                                                                                                                                                                                                                                                                                                                                                                      |       | <b>Trend Enrollment</b> by <b>PASSHE</b> University – Fall Semester | .26  |
| State System of Higher Education Universities. 28  4. Student Enrollment Data (EUP) – Fall 2011. 31  Student Level & Status. 32 Full-time Equivalency (FTE) by Student Level & Status. 32 Student Gender & Status. 33 Full-time Equivalency (FTE) by Student Gender & Status. 33 Undergraduate Enrollment by Student Gender & Status. 34 Graduate Enrollment by Student Gender & Status. 34 First-time Freshmen by Student Gender & Status. 34 Undergraduate Transfers by Student Gender & Status. 34 Undergraduate Transfers by Student Gender & Status. 35 Graduate Transfers by Student Gender & Status. 35 Full-time Enrollment by Student Gender & Status. 35 Full-time Enrollment by Student Gender & Status. 35                                                                                                                                                                                                                                                                                                                                                                                                                                                                                                                                                                                                     |       | Board of Governors                                                  | 27   |
| 4. Student Enrollment Data (EUP) – Fall 2011. 31  Student Level & Status. 32 Full-time Equivalency (FTE) by Student Level & Status. 32 Student Gender & Status. 33 Full-time Equivalency (FTE) by Student Gender & Status. 33 Undergraduate Enrollment by Student Gender & Status. 34 Graduate Enrollment by Student Gender & Status. 34 First-time Freshmen by Student Gender & Status. 34 Undergraduate Transfers by Student Gender & Status. 34 Undergraduate Transfers by Student Gender & Status. 35 Graduate Transfers by Student Gender & Status. 35 Full-time Enrollment by Student Gender & Level. 35                                                                                                                                                                                                                                                                                                                                                                                                                                                                                                                                                                                                                                                                                                             |       | University Presidents                                               | 27   |
| Student Level & Status                                                                                                                                                                                                                                                                                                                                                                                                                                                                                                                                                                                                                                                                                                                                                                                                                                                                                                                                                                                                                                                                                                                                                                                                                                                                                                     |       | State System of Higher Education Universities                       | 28   |
| Full-time Equivalency (FTE) by Student Level & Status                                                                                                                                                                                                                                                                                                                                                                                                                                                                                                                                                                                                                                                                                                                                                                                                                                                                                                                                                                                                                                                                                                                                                                                                                                                                      | 4.    | Student Enrollment Data (EUP) – Fall 2011                           | 31   |
| Full-time Equivalency (FTE) by Student Level & Status                                                                                                                                                                                                                                                                                                                                                                                                                                                                                                                                                                                                                                                                                                                                                                                                                                                                                                                                                                                                                                                                                                                                                                                                                                                                      |       | Student Level & Status                                              | . 32 |
| & Status                                                                                                                                                                                                                                                                                                                                                                                                                                                                                                                                                                                                                                                                                                                                                                                                                                                                                                                                                                                                                                                                                                                                                                                                                                                                                                                   |       |                                                                     |      |
| Student Gender & Status                                                                                                                                                                                                                                                                                                                                                                                                                                                                                                                                                                                                                                                                                                                                                                                                                                                                                                                                                                                                                                                                                                                                                                                                                                                                                                    |       |                                                                     | 32   |
| Full-time Equivalency (FTE) by Student Gender & Status                                                                                                                                                                                                                                                                                                                                                                                                                                                                                                                                                                                                                                                                                                                                                                                                                                                                                                                                                                                                                                                                                                                                                                                                                                                                     |       |                                                                     |      |
| & Status                                                                                                                                                                                                                                                                                                                                                                                                                                                                                                                                                                                                                                                                                                                                                                                                                                                                                                                                                                                                                                                                                                                                                                                                                                                                                                                   |       |                                                                     |      |
| Undergraduate Enrollment by Student Gender & Status                                                                                                                                                                                                                                                                                                                                                                                                                                                                                                                                                                                                                                                                                                                                                                                                                                                                                                                                                                                                                                                                                                                                                                                                                                                                        |       |                                                                     | 33   |
| Graduate Enrollment by Student Gender & Status                                                                                                                                                                                                                                                                                                                                                                                                                                                                                                                                                                                                                                                                                                                                                                                                                                                                                                                                                                                                                                                                                                                                                                                                                                                                             |       |                                                                     |      |
| First-time Freshmen by Student Gender & Status                                                                                                                                                                                                                                                                                                                                                                                                                                                                                                                                                                                                                                                                                                                                                                                                                                                                                                                                                                                                                                                                                                                                                                                                                                                                             |       | •                                                                   |      |
| Undergraduate Transfers by Student Gender & Status                                                                                                                                                                                                                                                                                                                                                                                                                                                                                                                                                                                                                                                                                                                                                                                                                                                                                                                                                                                                                                                                                                                                                                                                                                                                         |       | •                                                                   |      |
| Graduate Transfers by Student Gender & Status                                                                                                                                                                                                                                                                                                                                                                                                                                                                                                                                                                                                                                                                                                                                                                                                                                                                                                                                                                                                                                                                                                                                                                                                                                                                              |       | ·                                                                   |      |
| Full-time Enrollment by Student Gender & Level                                                                                                                                                                                                                                                                                                                                                                                                                                                                                                                                                                                                                                                                                                                                                                                                                                                                                                                                                                                                                                                                                                                                                                                                                                                                             |       |                                                                     |      |
| •                                                                                                                                                                                                                                                                                                                                                                                                                                                                                                                                                                                                                                                                                                                                                                                                                                                                                                                                                                                                                                                                                                                                                                                                                                                                                                                          |       | · · · · · · · · · · · · · · · · · · ·                               |      |
|                                                                                                                                                                                                                                                                                                                                                                                                                                                                                                                                                                                                                                                                                                                                                                                                                                                                                                                                                                                                                                                                                                                                                                                                                                                                                                                            |       | Part-time Enrollment by Student Gender & Level                      |      |