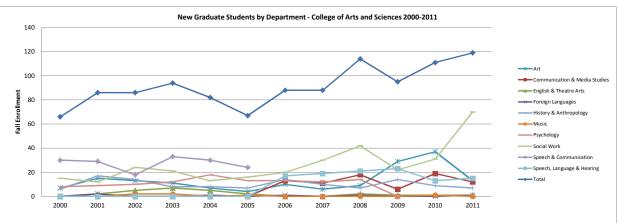

| 8. | Enrollment and FTE by School/Department/Program—Fall 2011            | 62   |
|----|----------------------------------------------------------------------|------|
|    | 1- Department, Program, Status (FT/PT)                               | 63   |
|    | School of Education                                                  |      |
|    | College of Arts and Sciences                                         |      |
|    | School of Business                                                   |      |
|    | Undeclared                                                           |      |
|    | Other Students (non-degree specific)                                 |      |
|    | FTE by Dept/School.                                                  |      |
|    | 2- Enrollment by Department, Program & Class Standing                |      |
|    | School of Education                                                  |      |
|    | College of Arts and Sciences                                         |      |
|    | School of Business                                                   |      |
|    | Undeclared                                                           |      |
|    | Other Students (non-degree specific)                                 |      |
|    | 3- Enrollment by <b>Dual Major</b>                                   |      |
|    | 4- Enrollment by Classification of Instructional Program Code        | 0 1  |
|    | (CIP Code)                                                           | 86   |
|    | 5- EUP Program Code/CIP Code Crosswalk                               |      |
|    | 6- Freshman Enrollment by Department/Program/FT/PT                   |      |
|    | 7- Sophomore Enrollment by Department/Program/FT/PT                  |      |
|    | 8- Junior Enrollment by Department/Program/FT/PT                     |      |
|    | 9- Senior Enrollment by Department/Program/FT/PT                     |      |
|    | Semor Emorment by Department 170 grain 1771                          | 120  |
| 9. | Enrollment <b>Trends by School – Historical</b>                      | 128  |
|    | 1- Trends by School/College – Fall 2000-2011                         | 129  |
|    | Program <b>FTE Trends</b> by Dept/School 2007-2011                   |      |
|    | 2- Enrollment by Department/Program                                  | ,    |
|    | Program 2000-2011                                                    | 131  |
|    | School of Education.                                                 |      |
|    | College of Arts and Sciences.                                        |      |
|    | School of Business                                                   |      |
|    | Undeclared                                                           |      |
|    | Other Students (non-degree specific)                                 |      |
|    | 3- <b>First-time Freshman</b> Enrollment <b>by Department</b> within |      |
|    | School 2000-2011                                                     | 145  |
|    | 4- New Graduate Student Enrollment by Department within              |      |
|    | School 2000-2011                                                     | 147  |
|    | 5- Undergraduate Transfer Student Enrollment by Department           |      |
|    | within School 2000-2011                                              |      |
|    | 6- New First-time Freshman Enrollment by School 2000-2011            |      |
|    | 7- New Graduate Student Enrollment by School 2000-2011               |      |
|    | 8- Undergraduate Transfer Student Enrollment by School               | ı t/ |
|    | 2000-2011                                                            | 150  |
|    | 9- New First-time Freshman and New Graduate Student                  |      |

| Enrollment by Progran                             | n/Concentration 1999-2011151            |
|---------------------------------------------------|-----------------------------------------|
| School of Education                               | 151                                     |
| College of Arts and Sc                            | ciences156                              |
| School of Business                                | 162                                     |
| Undeclared                                        | 162                                     |
| Other Students (non-de                            | egree specific)162                      |
| 10- Undergraduate Transfe                         | er Student Enrollment by                |
| <b>Program</b> /Concentration                     | 2000-2011163                            |
|                                                   | 163                                     |
| College of Arts and Sc                            | ciences165                              |
| School of Business                                | 170                                     |
| Undeclared                                        | 170                                     |
| Other                                             |                                         |
| 10. <b>Degrees</b> Awarded                        | 171                                     |
| Student Level 2000-2011                           | 172                                     |
|                                                   | ol 2000-2011 172                        |
|                                                   | ureate, Full-time, First-time172        |
|                                                   | ol by Department & Student Program      |
|                                                   | 173                                     |
|                                                   | 173                                     |
|                                                   | iences176                               |
| <del>_</del>                                      | zed Studies180                          |
| 11. <b>Employee</b> Profile – <b>Fall 2011</b>    | 181                                     |
| Note: Fall 2011 data will be ava                  | ilable approx. February 2012            |
| Full-time Employees by Er                         | mployee Group, Gender & Ethnicity 182   |
| 1 0                                               | mployee Group, Gender & Ethnicity 183   |
| 1 0                                               | er, Tenure Status, Rank & Ethnicity 184 |
| Female                                            | 184                                     |
| Male                                              |                                         |
| Full-time Faculty by Tenur                        | re Status, Rank, & Gender186            |
| 12. <b>Employee Trends</b> Profile – <b>Histo</b> | orical 187                              |
| Full-time Employees by G                          | roup & Ethnicity 1999-2010188           |
| Note: Fall 2011 data will be ava                  |                                         |
| Faculty Headcount by Dep                          | eartment within School 1999-2010189     |
|                                                   | 189                                     |
| College of Arts and Sci                           | iences190                               |
| <del>_</del>                                      | 192                                     |
| Student Affairs                                   | 193                                     |