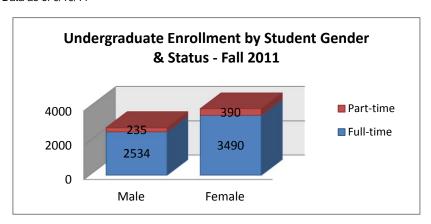

-----|-----------|-----------|-------|
| Male   | 2681      | 472       | 3153  |
| Female | 3829      | 1280      | 5109  |
| Total  | 6510      | 1752      | 8262  |

Data as of 9/19/11



Full-time Equivalency (FTE) Enrollment by Student Gender & Status

|        | Full-time | Part-time | Total   |
|--------|-----------|-----------|---------|
| Male   | 2529.2    | 194.14    | 2723.34 |
| Female | 3694.53   | 525.85    | 4220.38 |
| Total  | 6223.73   | 719.99    | 6943.72 |

Data as of 9/19/11



**Undergraduate Enrollment by Student Gender & Status** 

|        | Full-time | Part-time | Total |
|--------|-----------|-----------|-------|
| Male   | 2534      | 235       | 2769  |
| Female | 3490      | 390       | 3880  |
| Total  | 6024      | 625       | 6649  |

Data as of 9/19/11



**Graduate Enrollment by Student Gender & Status** 

|        | Full-time | Part-time | Total |
|--------|-----------|-----------|-------|
| Male   | 147       | 237       | 384   |
| Female | 339       | 890       | 1229  |
| Total  | 486       | 1127      | 1613  |

Data as of 9/19/11



First-time, Degree Seeking, Freshman by Student Gender & Status

|        | Full-time | Part-time | Total |
|--------|-----------|-----------|-------|
| Male   | 623       | 14        | 637   |
| Female | 859       | 16        | 875   |
| Total  | 1482      | 30        | 1512  |

Data as of 9/19/11

### UG Incoming (Fall '11)Transfers by Student Gender & Status

|        | Full-time | Part-time | Total |
|--------|-----------|-----------|-------|
| Male   | 132       | 9         | 141   |
| Female | 17