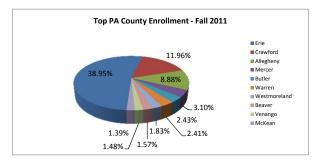

|    | Total Enrollment by Student Class Standing & Status                     | 36<br>36<br>37 |
|----|-------------------------------------------------------------------------|----------------|
|    | & Status                                                                | 38             |
|    | Age breakdown of Graduate Enrollment by Student Gender         & Status | 39             |
| 5. | Student Enrollment Trends (EUP) – Historical                            | 40             |
|    | Student Level & Status 1986-2011                                        | 41             |
|    | Student Level & Gender 1986-2011.                                       | 42             |
|    | Student Ethnicity, NRA, & Level 1997-2011                               |                |
|    | Full-time Equivalency (FTE) Trends by Student Level & Status            |                |
|    | 1990-2011                                                               | 43             |
|    | First-time Freshman Trends 1989-2011                                    | 43             |
|    | Transfer Student Trends 1989-2011.                                      | 44             |
|    | Students with a Reported Disability 1997-2011                           |                |
|    | Non-Traditional Undergraduate Student Enrollment Data by Gender         |                |
|    | 1997-2011                                                               | 44             |
| 6. | Residence and Buba and Porreco Enrollment Data – Fall 2011              | 45             |
|    | Student Residency, Level & Status                                       | 46             |
|    | Top Pennsylvania County Enrollment                                      |                |
|    | <b>Top Country</b> Enrollment for Non-Resident Alien Students           | 46             |
|    | Residence Hall Occupancy                                                |                |
|    | Undergraduate Students by Housing Status & Gender                       |                |
|    | Graduate Students by Housing Status & Gender                            |                |
|    | Unduplicated Headcount Buba and Porreco                                 |                |
| 7. | Residence Enrollment Trends – Historical                                | . 48           |
|    | Fell Decidence Hell Trands by Student Conden & Level                    |                |
|    | Fall <b>Residence Hall</b> Trends by Student Gender & Level 1988-2011   | 49             |
|    | Fall Housing Status by Student Level 1988-2011                          | 50             |
|    | Fall Enrollment by Pennsylvania County 2000-2011                        | 51             |
|    | PA Unspecified and Total PA                                             | 57             |
|    | Non-Resident Alien/Out-of-State.                                        | 58             |
|    | Fall Enrollment by State 2005-2011.                                     | 59             |
|    | Fall Enrollment by Country 2000-2011                                    | 60             |
|    | 1 an Lindinical by Country 2000-2011                                    | UU             |