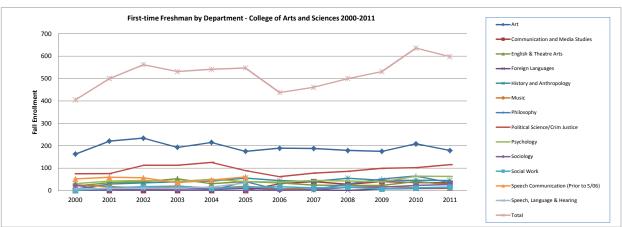

| 8. | Enrollment and FTE by School/Department/Program—Fall 2011            | 62   |
|----|----------------------------------------------------------------------|------|
|    | 1- Department, Program, Status (FT/PT)                               | 63   |
|    | School of Education                                                  |      |
|    | College of Arts and Sciences                                         |      |
|    | School of Business                                                   |      |
|    | Undeclared                                                           |      |
|    | Other Students (non-degree specific)                                 |      |
|    | FTE by Dept/School.                                                  |      |
|    | 2- Enrollment by Department, Program & Class Standing                |      |
|    | School of Education                                                  |      |
|    | College of Arts and Sciences                                         |      |
|    | School of Business                                                   |      |
|    | Undeclared                                                           |      |
|    | Other Students (non-degree specific)                                 |      |
|    | 3- Enrollment by <b>Dual Major</b>                                   |      |
|    | 4- Enrollment by Classification of Instructional Program Code        | 0 1  |
|    | (CIP Code)                                                           | 86   |
|    | 5- EUP Program Code/CIP Code Crosswalk                               |      |
|    | 6- Freshman Enrollment by Department/Program/FT/PT                   |      |
|    | 7- Sophomore Enrollment by Department/Program/FT/PT                  |      |
|    | 8- Junior Enrollment by Department/Program/FT/PT                     |      |
|    | 9- Senior Enrollment by Department/Program/FT/PT                     |      |
|    | Semor Emorment by Department 170 grain 1771                          | 120  |
| 9. | Enrollment <b>Trends by School – Historical</b>                      | 128  |
|    | 1- Trends by School/College – Fall 2000-2011                         | 129  |
|    | Program <b>FTE Trends</b> by Dept/School 2007-2011                   |      |
|    | 2- Enrollment by Department/Program                                  | ,    |
|    | Program 2000-2011                                                    | 131  |
|    | School of Education.                                                 |      |
|    | College of Arts and Sciences.                                        |      |
|    | School of Business                                                   |      |
|    | Undeclared                                                           |      |
|    | Other Students (non-degree specific)                                 |      |
|    | 3- <b>First-time Freshman</b> Enrollment <b>by Department</b> within |      |
|    | School 2000-2011                                                     | 145  |
|    | 4- New Graduate Student Enrollment by Department within              |      |
|    | School 2000-2011                                                     | 147  |
|    | 5- Undergraduate Transfer Student Enrollment by Department           |      |
|    | within School 2000-2011                                              |      |
|    | 6- New First-time Freshman Enrollment by School 2000-2011            |      |
|    | 7- New Graduate Student Enrollment by School 2000-2011               |      |
|    | 8- Undergraduate Transfer Student Enrollment by School               | ı t/ |
|    | 2000-2011                                                            | 150  |
|    | 9- New First-time Freshman and New Graduate Student                  |      |