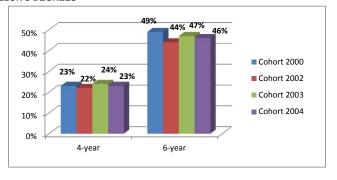

|    | Total Enrollment by Student Class Standing & Status                     | 36<br>36<br>37 |
|----|-------------------------------------------------------------------------|----------------|
|    | & Status                                                                | 38             |
|    | Age breakdown of Graduate Enrollment by Student Gender         & Status | 39             |
| 5. | Student Enrollment Trends (EUP) – Historical                            | 40             |
|    | Student Level & Status 1986-2011                                        | 41             |
|    | Student Level & Gender 1986-2011.                                       | 42             |
|    | Student Ethnicity, NRA, & Level 1997-2011                               |                |
|    | Full-time Equivalency (FTE) Trends by Student Level & Status            |                |
|    | 1990-2011                                                               | 43             |
|    | First-time Freshman Trends 1989-2011                                    | 43             |
|    | Transfer Student Trends 1989-2011.                                      | 44             |
|    | Students with a Reported Disability 1997-2011                           |                |
|    | Non-Traditional Undergraduate Student Enrollment Data by Gender         |                |
|    | 1997-2011                                                               | 44             |
| 6. | Residence and Buba and Porreco Enrollment Data – Fall 2011              | 45             |
|    | Student Residency, Level & Status                                       | 46             |
|    | Top Pennsylvania County Enrollment                                      |                |
|    | <b>Top Country</b> Enrollment for Non-Resident Alien Students           | 46             |
|    | Residence Hall Occupancy                                                |                |
|    | Undergraduate Students by Housing Status & Gender                       |                |
|    | Graduate Students by Housing Status & Gender                            |                |
|    | Unduplicated Headcount Buba and Porreco                                 |                |
| 7. | Residence Enrollment Trends – Historical                                | . 48           |
|    | Fell Decidence Hell Trands by Student Conden & Level                    |                |
|    | Fall <b>Residence Hall</b> Trends by Student Gender & Level 1988-2011   | 49             |
|    | Fall Housing Status by Student Level 1988-2011                          | 50             |
|    | Fall Enrollment by Pennsylvania County 2000-2011                        | 51             |
|    | PA Unspecified and Total PA                                             | 57             |
|    | Non-Resident Alien/Out-of-State.                                        | 58             |
|    | Fall Enrollment by State 2005-2011.                                     | 59             |
|    | Fall Enrollment by Country 2000-2011                                    | 60             |
|    | 1 an Lindinical by Country 2000-2011                                    | UU             |