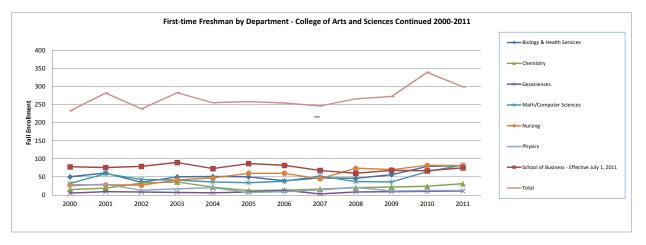

| 8. | Enrollment and FTE by School/Department/Program—Fall 2011            | 62   |
|----|----------------------------------------------------------------------|------|
|    | 1- Department, Program, Status (FT/PT)                               | 63   |
|    | School of Education                                                  |      |
|    | College of Arts and Sciences                                         |      |
|    | School of Business                                                   |      |
|    | Undeclared                                                           |      |
|    | Other Students (non-degree specific)                                 |      |
|    | FTE by Dept/School.                                                  |      |
|    | 2- Enrollment by Department, Program & Class Standing                |      |
|    | School of Education                                                  |      |
|    | College of Arts and Sciences                                         |      |
|    | School of Business                                                   |      |
|    | Undeclared                                                           |      |
|    | Other Students (non-degree specific)                                 |      |
|    | 3- Enrollment by <b>Dual Major</b>                                   |      |
|    | 4- Enrollment by Classification of Instructional Program Code        | 0 1  |
|    | (CIP Code)                                                           | 86   |
|    | 5- EUP Program Code/CIP Code Crosswalk                               |      |
|    | 6- Freshman Enrollment by Department/Program/FT/PT                   |      |
|    | 7- Sophomore Enrollment by Department/Program/FT/PT                  |      |
|    | 8- Junior Enrollment by Department/Program/FT/PT                     |      |
|    | 9- Senior Enrollment by Department/Program/FT/PT                     |      |
|    | Semor Emorment by Department 170 grain 1771                          | 120  |
| 9. | Enrollment <b>Trends by School – Historical</b>                      | 128  |
|    | 1- Trends by School/College – Fall 2000-2011                         | 129  |
|    | Program <b>FTE Trends</b> by Dept/School 2007-2011                   |      |
|    | 2- Enrollment by Department/Program                                  | ,    |
|    | Program 2000-2011                                                    | 131  |
|    | School of Education.                                                 |      |
|    | College of Arts and Sciences.                                        |      |
|    | School of Business                                                   |      |
|    | Undeclared                                                           |      |
|    | Other Students (non-degree specific)                                 |      |
|    | 3- <b>First-time Freshman</b> Enrollment <b>by Department</b> within |      |
|    | School 2000-2011                                                     | 145  |
|    | 4- New Graduate Student Enrollment by Department within              |      |
|    | School 2000-2011                                                     | 147  |
|    | 5- Undergraduate Transfer Student Enrollment by Department           |      |
|    | within School 2000-2011                                              |      |
|    | 6- New First-time Freshman Enrollment by School 2000-2011            |      |
|    | 7- New Graduate Student Enrollment by School 2000-2011               |      |
|    | 8- Undergraduate Transfer Student Enrollment by School               | ı t/ |
|    | 2000-2011                                                            | 150  |
|    | 9- New First-time Freshman and New Graduate Student                  |      |