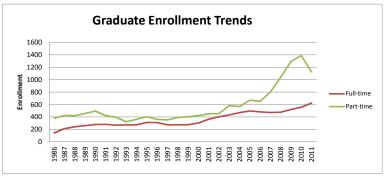

|    | Total Enrollment by Student Class Standing & Status                     | 36<br>36<br>37 |
|----|-------------------------------------------------------------------------|----------------|
|    | & Status                                                                | 38             |
|    | Age breakdown of Graduate Enrollment by Student Gender         & Status | 39             |
| 5. | Student Enrollment Trends (EUP) – Historical                            | 40             |
|    | Student Level & Status 1986-2011                                        | 41             |
|    | Student Level & Gender 1986-2011.                                       | 42             |
|    | Student Ethnicity, NRA, & Level 1997-2011                               |                |
|    | Full-time Equivalency (FTE) Trends by Student Level & Status            |                |
|    | 1990-2011                                                               | 43             |
|    | First-time Freshman Trends 1989-2011                                    | 43             |
|    | Transfer Student Trends 1989-2011.                                      | 44             |
|    | Students with a Reported Disability 1997-2011                           |                |
|    | Non-Traditional Undergraduate Student Enrollment Data by Gender         |                |
|    | 1997-2011                                                               | 44             |
| 6. | Residence and Buba and Porreco Enrollment Data – Fall 2011              | 45             |
|    | Student Residency, Level & Status                                       | 46             |
|    | Top Pennsylvania County Enrollment                                      |                |
|    | <b>Top Country</b> Enrollment for Non-Resident Alien Students           | 46             |
|    | Residence Hall Occupancy                                                |                |
|    | Undergraduate Students by Housing Status & Gender                       |                |
|    | Graduate Students by Housing Status & Gender                            |                |
|    | Unduplicated Headcount Buba and Porreco                                 |                |
| 7. | Residence Enrollment Trends – Historical                                | . 48           |
|    | Fell Decidence Hell Trands by Student Conden & Level                    |                |
|    | Fall <b>Residence Hall</b> Trends by Student Gender & Level 1988-2011   | 49             |
|    | Fall Housing Status by Student Level 1988-2011                          | 50             |
|    | Fall Enrollment by Pennsylvania County 2000-2011                        | 51             |
|    | PA Unspecified and Total PA                                             | 57             |
|    | Non-Resident Alien/Out-of-State.                                        | 58             |
|    | Fall Enrollment by State 2005-2011.                                     | 59             |
|    | Fall Enrollment by Country 2000-2011                                    | 60             |
|    | 1 an Lindinical by Country 2000-2011                                    | UU             |