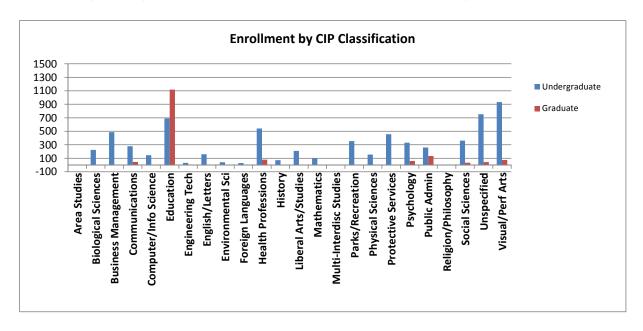

| 8. | Enrollment and FTE by School/Department/Program—Fall 2011            | 62   |
|----|----------------------------------------------------------------------|------|
|    | 1- Department, Program, Status (FT/PT)                               | 63   |
|    | School of Education                                                  |      |
|    | College of Arts and Sciences                                         |      |
|    | School of Business                                                   |      |
|    | Undeclared                                                           |      |
|    | Other Students (non-degree specific)                                 |      |
|    | FTE by Dept/School.                                                  |      |
|    | 2- Enrollment by Department, Program & Class Standing                |      |
|    | School of Education                                                  |      |
|    | College of Arts and Sciences                                         |      |
|    | School of Business                                                   |      |
|    | Undeclared                                                           |      |
|    | Other Students (non-degree specific)                                 |      |
|    | 3- Enrollment by <b>Dual Major</b>                                   |      |
|    | 4- Enrollment by Classification of Instructional Program Code        | 0 1  |
|    | (CIP Code)                                                           | 86   |
|    | 5- EUP Program Code/CIP Code Crosswalk                               |      |
|    | 6- Freshman Enrollment by Department/Program/FT/PT                   |      |
|    | 7- Sophomore Enrollment by Department/Program/FT/PT                  |      |
|    | 8- Junior Enrollment by Department/Program/FT/PT                     |      |
|    | 9- Senior Enrollment by Department/Program/FT/PT                     |      |
|    | Semor Emorment by Department 170 grain 1771                          | 120  |
| 9. | Enrollment <b>Trends by School – Historical</b>                      | 128  |
|    | 1- Trends by School/College – Fall 2000-2011                         | 129  |
|    | Program <b>FTE Trends</b> by Dept/School 2007-2011                   |      |
|    | 2- Enrollment by Department/Program                                  | ,    |
|    | Program 2000-2011                                                    | 131  |
|    | School of Education.                                                 |      |
|    | College of Arts and Sciences.                                        |      |
|    | School of Business                                                   |      |
|    | Undeclared                                                           |      |
|    | Other Students (non-degree specific)                                 |      |
|    | 3- <b>First-time Freshman</b> Enrollment <b>by Department</b> within |      |
|    | School 2000-2011                                                     | 145  |
|    | 4- New Graduate Student Enrollment by Department within              |      |
|    | School 2000-2011                                                     | 147  |
|    | 5- Undergraduate Transfer Student Enrollment by Department           |      |
|    | within School 2000-2011                                              |      |
|    | 6- New First-time Freshman Enrollment by School 2000-2011            |      |
|    | 7- New Graduate Student Enrollment by School 2000-2011               |      |
|    | 8- Undergraduate Transfer Student Enrollment by School               | ı t/ |
|    | 2000-2011                                                            | 150  |
|    | 9- New First-time Freshman and New Graduate Student                  |      |