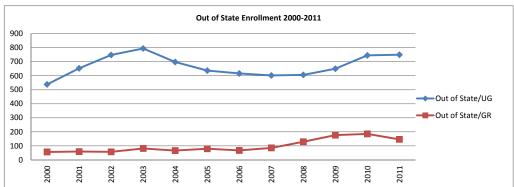

|    | Total Enrollment by Student Class Standing & Status                     | 36<br>36<br>37 |
|----|-------------------------------------------------------------------------|----------------|
|    | & Status                                                                | 38             |
|    | Age breakdown of Graduate Enrollment by Student Gender         & Status | 39             |
| 5. | Student Enrollment Trends (EUP) – Historical                            | 40             |
|    | Student Level & Status 1986-2011                                        | 41             |
|    | Student Level & Gender 1986-2011.                                       | 42             |
|    | Student Ethnicity, NRA, & Level 1997-2011                               |                |
|    | Full-time Equivalency (FTE) Trends by Student Level & Status            |                |
|    | 1990-2011                                                               | 43             |
|    | First-time Freshman Trends 1989-2011                                    | 43             |
|    | Transfer Student Trends 1989-2011.                                      | 44             |
|    | Students with a Reported Disability 1997-2011                           |                |
|    | Non-Traditional Undergraduate Student Enrollment Data by Gender         |                |
|    | 1997-2011                                                               | 44             |
| 6. | Residence and Buba and Porreco Enrollment Data – Fall 2011              | 45             |
|    | Student Residency, Level & Status                                       | 46             |
|    | Top Pennsylvania County Enrollment                                      |                |
|    | <b>Top Country</b> Enrollment for Non-Resident Alien Students           | 46             |
|    | Residence Hall Occupancy                                                |                |
|    | Undergraduate Students by Housing Status & Gender                       |                |
|    | Graduate Students by Housing Status & Gender                            |                |
|    | Unduplicated Headcount Buba and Porreco                                 |                |
| 7. | Residence Enrollment Trends – Historical                                | . 48           |
|    | Fell Decidence Hell Trands by Student Conden & Level                    |                |
|    | Fall <b>Residence Hall</b> Trends by Student Gender & Level 1988-2011   | 49             |
|    | Fall Housing Status by Student Level 1988-2011                          | 50             |
|    | Fall Enrollment by Pennsylvania County 2000-2011                        | 51             |
|    | PA Unspecified and Total PA                                             | 57             |
|    | Non-Resident Alien/Out-of-State.                                        | 58             |
|    | Fall Enrollment by State 2005-2011.                                     | 59             |
|    | Fall Enrollment by Country 2000-2011                                    | 60             |
|    | 1 an Lindinical by Country 2000-2011                                    | UU             |