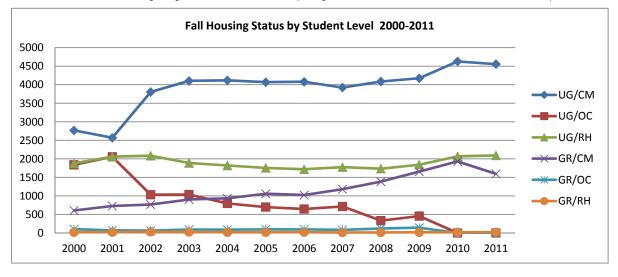

|    | Total Enrollment by Student Class Standing & Status                     | 36<br>36<br>37 |
|----|-------------------------------------------------------------------------|----------------|
|    | & Status                                                                | 38             |
|    | Age breakdown of Graduate Enrollment by Student Gender         & Status | 39             |
| 5. | Student Enrollment Trends (EUP) – Historical                            | 40             |
|    | Student Level & Status 1986-2011                                        | 41             |
|    | Student Level & Gender 1986-2011.                                       | 42             |
|    | Student Ethnicity, NRA, & Level 1997-2011                               |                |
|    | Full-time Equivalency (FTE) Trends by Student Level & Status            |                |
|    | 1990-2011                                                               | 43             |
|    | First-time Freshman Trends 1989-2011                                    | 43             |
|    | Transfer Student Trends 1989-2011.                                      | 44             |
|    | Students with a Reported Disability 1997-2011                           |                |
|    | Non-Traditional Undergraduate Student Enrollment Data by Gender         |                |
|    | 1997-2011                                                               | 44             |
| 6. | Residence and Buba and Porreco Enrollment Data – Fall 2011              | 45             |
|    | Student Residency, Level & Status                                       | 46             |
|    | Top Pennsylvania County Enrollment                                      |                |
|    | <b>Top Country</b> Enrollment for Non-Resident Alien Students           | 46             |
|    | Residence Hall Occupancy                                                |                |
|    | Undergraduate Students by Housing Status & Gender                       |                |
|    | Graduate Students by Housing Status & Gender                            |                |
|    | Unduplicated Headcount Buba and Porreco                                 |                |
| 7. | Residence Enrollment Trends – Historical                                | . 48           |
|    | Fell Decidence Hell Trands by Student Conden & Level                    |                |
|    | Fall <b>Residence Hall</b> Trends by Student Gender & Level 1988-2011   | 49             |
|    | Fall Housing Status by Student Level 1988-2011                          | 50             |
|    | Fall Enrollment by Pennsylvania County 2000-2011                        | 51             |
|    | PA Unspecified and Total PA                                             | 57             |
|    | Non-Resident Alien/Out-of-State.                                        | 58             |
|    | Fall Enrollment by State 2005-2011.                                     | 59             |
|    | Fall Enrollment by Country 2000-2011                                    | 60             |
|    | 1 an Lindinical by Country 2000-2011                                    | UU             |