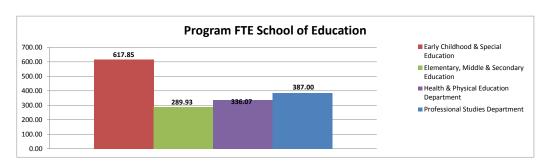

| 8. | Enrollment and FTE by School/Department/Program—Fall 2011            | 62   |
|----|----------------------------------------------------------------------|------|
|    | 1- Department, Program, Status (FT/PT)                               | 63   |
|    | School of Education                                                  |      |
|    | College of Arts and Sciences                                         |      |
|    | School of Business                                                   |      |
|    | Undeclared                                                           |      |
|    | Other Students (non-degree specific)                                 |      |
|    | FTE by Dept/School.                                                  |      |
|    | 2- Enrollment by Department, Program & Class Standing                |      |
|    | School of Education                                                  |      |
|    | College of Arts and Sciences                                         |      |
|    | School of Business                                                   |      |
|    | Undeclared                                                           |      |
|    | Other Students (non-degree specific)                                 |      |
|    | 3- Enrollment by <b>Dual Major</b>                                   |      |
|    | 4- Enrollment by Classification of Instructional Program Code        | 0 1  |
|    | (CIP Code)                                                           | 86   |
|    | 5- EUP Program Code/CIP Code Crosswalk                               |      |
|    | 6- Freshman Enrollment by Department/Program/FT/PT                   |      |
|    | 7- Sophomore Enrollment by Department/Program/FT/PT                  |      |
|    | 8- Junior Enrollment by Department/Program/FT/PT                     |      |
|    | 9- Senior Enrollment by Department/Program/FT/PT                     |      |
|    | Semor Emorment by Department 170 grain 1771                          | 120  |
| 9. | Enrollment <b>Trends by School – Historical</b>                      | 128  |
|    | 1- Trends by School/College – Fall 2000-2011                         | 129  |
|    | Program <b>FTE Trends</b> by Dept/School 2007-2011                   |      |
|    | 2- Enrollment by Department/Program                                  | ,    |
|    | Program 2000-2011                                                    | 131  |
|    | School of Education.                                                 |      |
|    | College of Arts and Sciences.                                        |      |
|    | School of Business                                                   |      |
|    | Undeclared                                                           |      |
|    | Other Students (non-degree specific)                                 |      |
|    | 3- <b>First-time Freshman</b> Enrollment <b>by Department</b> within |      |
|    | School 2000-2011                                                     | 145  |
|    | 4- New Graduate Student Enrollment by Department within              |      |
|    | School 2000-2011                                                     | 147  |
|    | 5- Undergraduate Transfer Student Enrollment by Department           |      |
|    | within School 2000-2011                                              |      |
|    | 6- New First-time Freshman Enrollment by School 2000-2011            |      |
|    | 7- New Graduate Student Enrollment by School 2000-2011               |      |
|    | 8- Undergraduate Transfer Student Enrollment by School               | ı t/ |
|    | 2000-2011                                                            | 150  |
|    | 9- New First-time Freshman and New Graduate Student                  |      |