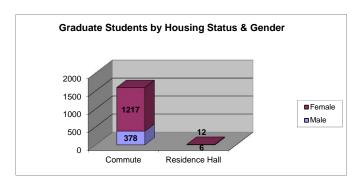

|    | Total Enrollment by Student Class Standing & Status                     | 36<br>36<br>37 |
|----|-------------------------------------------------------------------------|----------------|
|    | & Status                                                                | 38             |
|    | Age breakdown of Graduate Enrollment by Student Gender         & Status | 39             |
| 5. | Student Enrollment Trends (EUP) – Historical                            | 40             |
|    | Student Level & Status 1986-2011                                        | 41             |
|    | Student Level & Gender 1986-2011.                                       | 42             |
|    | Student Ethnicity, NRA, & Level 1997-2011                               |                |
|    | Full-time Equivalency (FTE) Trends by Student Level & Status            |                |
|    | 1990-2011                                                               | 43             |
|    | First-time Freshman Trends 1989-2011                                    | 43             |
|    | Transfer Student Trends 1989-2011.                                      | 44             |
|    | Students with a Reported Disability 1997-2011                           |                |
|    | Non-Traditional Undergraduate Student Enrollment Data by Gender         |                |
|    | 1997-2011                                                               | 44             |
| 6. | Residence and Buba and Porreco Enrollment Data – Fall 2011              | 45             |
|    | Student Residency, Level & Status                                       | 46             |
|    | Top Pennsylvania County Enrollment                                      |                |
|    | <b>Top Country</b> Enrollment for Non-Resident Alien Students           | 46             |
|    | Residence Hall Occupancy                                                |                |
|    | Undergraduate Students by Housing Status & Gender                       |                |
|    | Graduate Students by Housing Status & Gender                            |                |
|    | Unduplicated Headcount Buba and Porreco                                 |                |
| 7. | Residence Enrollment Trends – Historical                                | . 48           |
|    | Fell Decidence Hell Trands by Student Conden & Level                    |                |
|    | Fall <b>Residence Hall</b> Trends by Student Gender & Level 1988-2011   | 49             |
|    | Fall Housing Status by Student Level 1988-2011                          | 50             |
|    | Fall Enrollment by Pennsylvania County 2000-2011                        | 51             |
|    | PA Unspecified and Total PA                                             | 57             |
|    | Non-Resident Alien/Out-of-State.                                        | 58             |
|    | Fall Enrollment by State 2005-2011.                                     | 59             |
|    | Fall Enrollment by Country 2000-2011                                    | 60             |
|    | 1 an Lindinical by Country 2000-2011                                    | UU             |