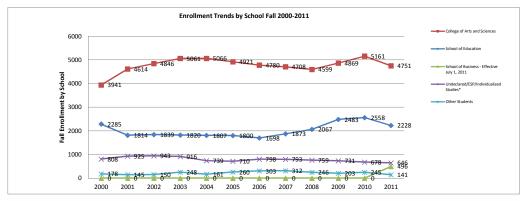

| 8. | Enrollment and FTE by School/Department/Program—Fall 2011            | 62   |
|----|----------------------------------------------------------------------|------|
|    | 1- Department, Program, Status (FT/PT)                               | 63   |
|    | School of Education                                                  |      |
|    | College of Arts and Sciences                                         |      |
|    | School of Business                                                   |      |
|    | Undeclared                                                           |      |
|    | Other Students (non-degree specific)                                 |      |
|    | FTE by Dept/School.                                                  |      |
|    | 2- Enrollment by Department, Program & Class Standing                |      |
|    | School of Education                                                  |      |
|    | College of Arts and Sciences                                         |      |
|    | School of Business                                                   |      |
|    | Undeclared                                                           |      |
|    | Other Students (non-degree specific)                                 |      |
|    | 3- Enrollment by <b>Dual Major</b>                                   |      |
|    | 4- Enrollment by Classification of Instructional Program Code        | 0 1  |
|    | (CIP Code)                                                           | 86   |
|    | 5- EUP Program Code/CIP Code Crosswalk                               |      |
|    | 6- Freshman Enrollment by Department/Program/FT/PT                   |      |
|    | 7- Sophomore Enrollment by Department/Program/FT/PT                  |      |
|    | 8- Junior Enrollment by Department/Program/FT/PT                     |      |
|    | 9- Senior Enrollment by Department/Program/FT/PT                     |      |
|    | Semor Emorment by Department 170 grain 1771                          | 120  |
| 9. | Enrollment <b>Trends by School – Historical</b>                      | 128  |
|    | 1- Trends by School/College – Fall 2000-2011                         | 129  |
|    | Program <b>FTE Trends</b> by Dept/School 2007-2011                   |      |
|    | 2- Enrollment by Department/Program                                  | ,    |
|    | Program 2000-2011                                                    | 131  |
|    | School of Education.                                                 |      |
|    | College of Arts and Sciences.                                        |      |
|    | School of Business                                                   |      |
|    | Undeclared                                                           |      |
|    | Other Students (non-degree specific)                                 |      |
|    | 3- <b>First-time Freshman</b> Enrollment <b>by Department</b> within |      |
|    | School 2000-2011                                                     | 145  |
|    | 4- New Graduate Student Enrollment by Department within              |      |
|    | School 2000-2011                                                     | 147  |
|    | 5- Undergraduate Transfer Student Enrollment by Department           |      |
|    | within School 2000-2011                                              |      |
|    | 6- New First-time Freshman Enrollment by School 2000-2011            |      |
|    | 7- New Graduate Student Enrollment by School 2000-2011               |      |
|    | 8- Undergraduate Transfer Student Enrollment by School               | ı t/ |
|    | 2000-2011                                                            | 150  |
|    | 9- New First-time Freshman and New Graduate Student                  |      |