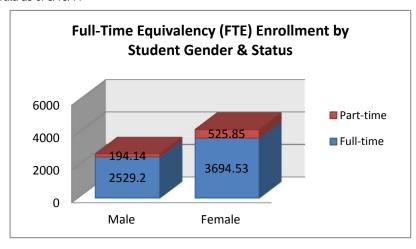

--|-----------|---------|
| Undergraduate | 5772.92   | 264.18    | 6037.1  |
| Graduate      | 450.81    | 455.81    | 906.62  |
| Total         | 6223.73   | 719.99    | 6943.72 |

Data as of 9/19/11



**Enrollment by Student Gender & Status** 

| ,      | Full-time | Part-time | Total |
|--------|-----------|-----------|-------|
| Male   | 2681      | 472       | 3153  |
| Female | 3829      | 1280      | 5109  |
| Total  | 6510      | 1752      | 8262  |

Data as of 9/19/11



Full-time Equivalency (FTE) Enrollment by Student Gender & Status

|        | Full-time | Part-time | Total   |
|--------|-----------|-----------|---------|
| Male   | 2529.2    | 194.14    | 2723.34 |
| Female | 3694.53   | 525.85    | 4220.38 |
| Total  | 6223.73   | 719.99    | 6943.72 |

Data as of 9/19/11



**Undergraduate Enrollment by Student Gender & Status** 

|        | Full-time | Part-time | Total |
|--------|-----------|-----------|-------|
| Male   | 2534      | 235       | 2769  |
| Female | 3490      | 390       | 3880  |
| Total  | 6024      | 625       | 6649  |

Data as of 9/19/11



**Graduate Enrollment by Student Gender & Status** 

|        | Full-time | Part-time | Total |
|--------|-----------|-----------|-------|
| Male   | 147       | 237       | 384   |
| Female | 339       | 890       | 1229  |
| Total  | 486       | 1127      | 1613  |

Data as of 9/19/11



First-time, Degree Seeking, Freshman by Student Gender & Status

|        | Full-time | Part-time | Total |
|--------|-----------|-----------|-------|
| Male   | 623       | 14        | 637   |
| Female | 859