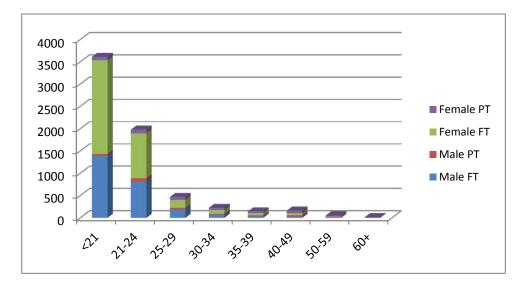

3        | 1979  |
| Total Traditional | 2202      | 120       | 3106      | 163       | 5591  |
| 25-29             | 185       | 37        | 183       | 62        | 467   |
| 30-34             | 69        | 20        | 88        | 47        | 224   |
| 35-39             | 36        | 17        | 56        | 33        | 142   |
| 40-49             | 30        | 28        | 44        | 59        | 161   |
| 50-59             | 8         | 10        | 13        | 21        | 52    |
| 60+               | 4         | 3         | 0         | 5         | 12    |
| Total Non-        |           |           |           |           |       |
| Traditional       | 332       | 115       | 384       | 227       | 1058  |
| Grand Total       | 2534      | 235       | 3490      | 390       | 6649  |



Age Breakdown of Graduate Enrollment by Student Gender & Status

|         | Male      | 9         | Fema      | ale       |       |
|---------|-----------|-----------|-----------|-----------|-------|
| Age     | Full-time | Part-time | Full-time | Part-time | Total |
| 21-24   | 54        | 14        | 130       | 128       | 326   |
| 25-29   | 50        | 81        | 103       | 345       | 579   |
| 30-34   | 19        | 52        | 47        | 127       | 245   |
| 35-39   | 12        | 36        | 94        | 23        | 165   |
| 40-49   | 9         | 36        | 25        | 136       | 206   |
| 50-59   | 3         | 12        | 12        | 50        | 77    |
| 60+     | 0         | 6         | 0         | 9         | 15    |
| Unknown | 0         | 0         | 0         | 0