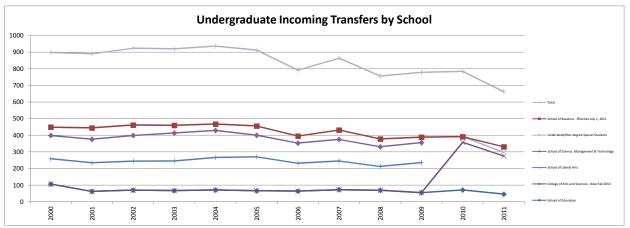

| 8. | Enrollment and FTE by School/Department/Program—Fall 2011            | 62   |
|----|----------------------------------------------------------------------|------|
|    | 1- Department, Program, Status (FT/PT)                               | 63   |
|    | School of Education                                                  |      |
|    | College of Arts and Sciences                                         |      |
|    | School of Business                                                   |      |
|    | Undeclared                                                           |      |
|    | Other Students (non-degree specific)                                 |      |
|    | FTE by Dept/School.                                                  |      |
|    | 2- Enrollment by Department, Program & Class Standing                |      |
|    | School of Education                                                  |      |
|    | College of Arts and Sciences                                         |      |
|    | School of Business                                                   |      |
|    | Undeclared                                                           |      |
|    | Other Students (non-degree specific)                                 |      |
|    | 3- Enrollment by <b>Dual Major</b>                                   |      |
|    | 4- Enrollment by Classification of Instructional Program Code        | 0 1  |
|    | (CIP Code)                                                           | 86   |
|    | 5- EUP Program Code/CIP Code Crosswalk                               |      |
|    | 6- Freshman Enrollment by Department/Program/FT/PT                   |      |
|    | 7- Sophomore Enrollment by Department/Program/FT/PT                  |      |
|    | 8- Junior Enrollment by Department/Program/FT/PT                     |      |
|    | 9- Senior Enrollment by Department/Program/FT/PT                     |      |
|    | Semor Emorment by Department 170 grain 1771                          | 120  |
| 9. | Enrollment <b>Trends by School – Historical</b>                      | 128  |
|    | 1- Trends by School/College – Fall 2000-2011                         | 129  |
|    | Program <b>FTE Trends</b> by Dept/School 2007-2011                   |      |
|    | 2- Enrollment by Department/Program                                  | ,    |
|    | Program 2000-2011                                                    | 131  |
|    | School of Education.                                                 |      |
|    | College of Arts and Sciences.                                        |      |
|    | School of Business                                                   |      |
|    | Undeclared                                                           |      |
|    | Other Students (non-degree specific)                                 |      |
|    | 3- <b>First-time Freshman</b> Enrollment <b>by Department</b> within |      |
|    | School 2000-2011                                                     | 145  |
|    | 4- New Graduate Student Enrollment by Department within              |      |
|    | School 2000-2011                                                     | 147  |
|    | 5- Undergraduate Transfer Student Enrollment by Department           |      |
|    | within School 2000-2011                                              |      |
|    | 6- New First-time Freshman Enrollment by School 2000-2011            |      |
|    | 7- New Graduate Student Enrollment by School 2000-2011               |      |
|    | 8- Undergraduate Transfer Student Enrollment by School               | ı t/ |
|    | 2000-2011                                                            | 150  |
|    | 9- New First-time Freshman and New Graduate Student                  |      |

| Enrollment by Progran                             | n/Concentration 1999-2011151            |
|---------------------------------------------------|-----------------------------------------|
| School of Education                               | 151                                     |
| College of Arts and Sc                            | ciences156                              |
| School of Business                                | 162                                     |
| Undeclared                                        | 162                                     |
| Other Students (non-de                            | egree specific)162                      |
| 10- Undergraduate Transfe                         | er Student Enrollment by                |
| <b>Program</b> /Concentration                     | 2000-2011163                            |
|                                                   | 163                                     |
| College of Arts and Sc                            | ciences165                              |
| School of Business                                | 170                                     |
| Undeclared                                        | 170                                     |
| Other                                             |                                         |
| 10. <b>Degrees</b> Awarded                        | 171                                     |
| Student Level 2000-2011                           | 172                                     |
|                                                   | ol 2000-2011 172                        |
|                                                   | ureate, Full-time, First-time172        |
|                                                   | ol by Department & Student Program      |
|                                                   | 173                                     |
|                                                   | 173                                     |
|                                                   | iences176                               |
| <del>_</del>                                      | zed Studies180                          |
| 11. <b>Employee</b> Profile – <b>Fall 2011</b>    | 181                                     |
| Note: Fall 2011 data will be ava                  | ilable approx. February 2012            |
| Full-time Employees by Er                         | mployee Group, Gender & Ethnicity 182   |
| 1 0                                               | mployee Group, Gender & Ethnicity 183   |
| 1 0                                               | er, Tenure Status, Rank & Ethnicity 184 |
| Female                                            | 184                                     |
| Male                                              |                                         |
| Full-time Faculty by Tenur                        | re Status, Rank, & Gender186            |
| 12. <b>Employee Trends</b> Profile – <b>Histo</b> | orical 187                              |
| Full-time Employees by G                          | roup & Ethnicity 1999-2010188           |
| Note: Fall 2011 data will be ava                  |                                         |
| Faculty Headcount by Dep                          | eartment within School 1999-2010189     |
|                                                   | 189                                     |
| College of Arts and Sci                           | iences190                               |
| <del>_</del>                                      | 192                                     |
| Student Affairs                                   | 193                                     |