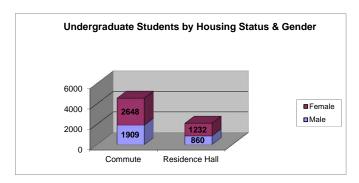

|    | Total Enrollment by Student Class Standing & Status                     | 36<br>36<br>37 |
|----|-------------------------------------------------------------------------|----------------|
|    | & Status                                                                | 38             |
|    | Age breakdown of Graduate Enrollment by Student Gender         & Status | 39             |
| 5. | Student Enrollment Trends (EUP) – Historical                            | 40             |
|    | Student Level & Status 1986-2011                                        | 41             |
|    | Student Level & Gender 1986-2011.                                       | 42             |
|    | Student Ethnicity, NRA, & Level 1997-2011                               |                |
|    | Full-time Equivalency (FTE) Trends by Student Level & Status            |                |
|    | 1990-2011                                                               | 43             |
|    | First-time Freshman Trends 1989-2011                                    | 43             |
|    | Transfer Student Trends 1989-2011.                                      | 44             |
|    | Students with a Reported Disability 1997-2011                           |                |
|    | Non-Traditional Undergraduate Student Enrollment Data by Gender         |                |
|    | 1997-2011                                                               | 44             |
| 6. | Residence and Buba and Porreco Enrollment Data – Fall 2011              | 45             |
|    | Student Residency, Level & Status                                       | 46             |
|    | Top Pennsylvania County Enrollment                                      |                |
|    | <b>Top Country</b> Enrollment for Non-Resident Alien Students           | 46             |
|    | Residence Hall Occupancy                                                |                |
|    | Undergraduate Students by Housing Status & Gender                       |                |
|    | Graduate Students by Housing Status & Gender                            |                |
|    | Unduplicated Headcount Buba and Porreco                                 |                |
| 7. | Residence Enrollment Trends – Historical                                | . 48           |
|    | Fell Decidence Hell Trands by Student Conden & Level                    |                |
|    | Fall <b>Residence Hall</b> Trends by Student Gender & Level 1988-2011   | 49             |
|    | Fall Housing Status by Student Level 1988-2011                          | 50             |
|    | Fall Enrollment by Pennsylvania County 2000-2011                        | 51             |
|    | PA Unspecified and Total PA                                             | 57             |
|    | Non-Resident Alien/Out-of-State.                                        | 58             |
|    | Fall Enrollment by State 2005-2011.                                     | 59             |
|    | Fall Enrollment by Country 2000-2011                                    | 60             |
|    | 1 an Lindinical by Country 2000-2011                                    | UU             |