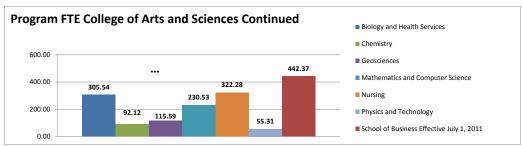

| 8. | Enrollment and FTE by School/Department/Program—Fall 2011            | 62   |
|----|----------------------------------------------------------------------|------|
|    | 1- Department, Program, Status (FT/PT)                               | 63   |
|    | School of Education                                                  |      |
|    | College of Arts and Sciences                                         |      |
|    | School of Business                                                   |      |
|    | Undeclared                                                           |      |
|    | Other Students (non-degree specific)                                 |      |
|    | FTE by Dept/School.                                                  |      |
|    | 2- Enrollment by Department, Program & Class Standing                |      |
|    | School of Education                                                  |      |
|    | College of Arts and Sciences                                         |      |
|    | School of Business                                                   |      |
|    | Undeclared                                                           |      |
|    | Other Students (non-degree specific)                                 |      |
|    | 3- Enrollment by <b>Dual Major</b>                                   |      |
|    | 4- Enrollment by Classification of Instructional Program Code        | 0 1  |
|    | (CIP Code)                                                           | 86   |
|    | 5- EUP Program Code/CIP Code Crosswalk                               |      |
|    | 6- Freshman Enrollment by Department/Program/FT/PT                   |      |
|    | 7- Sophomore Enrollment by Department/Program/FT/PT                  |      |
|    | 8- Junior Enrollment by Department/Program/FT/PT                     |      |
|    | 9- Senior Enrollment by Department/Program/FT/PT                     |      |
|    | Semor Emorment by Department 170 grain 1771                          | 120  |
| 9. | Enrollment <b>Trends by School – Historical</b>                      | 128  |
|    | 1- Trends by School/College – Fall 2000-2011                         | 129  |
|    | Program <b>FTE Trends</b> by Dept/School 2007-2011                   |      |
|    | 2- Enrollment by Department/Program                                  | ,    |
|    | Program 2000-2011                                                    | 131  |
|    | School of Education.                                                 |      |
|    | College of Arts and Sciences.                                        |      |
|    | School of Business                                                   |      |
|    | Undeclared                                                           |      |
|    | Other Students (non-degree specific)                                 |      |
|    | 3- <b>First-time Freshman</b> Enrollment <b>by Department</b> within |      |
|    | School 2000-2011                                                     | 145  |
|    | 4- New Graduate Student Enrollment by Department within              |      |
|    | School 2000-2011                                                     | 147  |
|    | 5- Undergraduate Transfer Student Enrollment by Department           |      |
|    | within School 2000-2011                                              |      |
|    | 6- New First-time Freshman Enrollment by School 2000-2011            |      |
|    | 7- New Graduate Student Enrollment by School 2000-2011               |      |
|    | 8- Undergraduate Transfer Student Enrollment by School               | ı t/ |
|    | 2000-2011                                                            | 150  |
|    | 9- New First-time Freshman and New Graduate Student                  |      |

| Enrollment by Progran                             | n/Concentration 1999-2011151            |
|---------------------------------------------------|-----------------------------------------|
| School of Education                               | 151                                     |
| College of Arts and Sc                            | ciences156                              |
| School of Business                                | 162                                     |
| Undeclared                                        | 162                                     |
| Other Students (non-de                            | egree specific)162                      |
| 10- Undergraduate Transfe                         | er Student Enrollment by                |
| <b>Program</b> /Concentration                     | 2000-2011163                            |
|                                                   | 163                                     |
| College of Arts and Sc                            | ciences165                              |
| School of Business                                | 170                                     |
| Undeclared                                        | 170                                     |
| Other                                             |                                         |
| 10. <b>Degrees</b> Awarded                        | 171                                     |
| Student Level 2000-2011                           | 172                                     |
|                                                   | ol 2000-2011 172                        |
|                                                   | ureate, Full-time, First-time172        |
|                                                   | ol by Department & Student Program      |
|                                                   | 173                                     |
|                                                   | 173                                     |
|                                                   | iences176                               |
| <del>_</del>                                      | zed Studies180                          |
| 11. <b>Employee</b> Profile – <b>Fall 2011</b>    | 181                                     |
| Note: Fall 2011 data will be ava                  | ilable approx. February 2012            |
| Full-time Employees by Er                         | mployee Group, Gender & Ethnicity 182   |
| 1 0                                               | mployee Group, Gender & Ethnicity 183   |
| 1 0                                               | er, Tenure Status, Rank & Ethnicity 184 |
| Female                                            | 184                                     |
| Male                                              |                                         |
| Full-time Faculty by Tenur                        | re Status, Rank, & Gender186            |
| 12. <b>Employee Trends</b> Profile – <b>Histo</b> | orical 187                              |
| Full-time Employees by G                          | roup & Ethnicity 1999-2010188           |
| Note: Fall 2011 data will be ava                  |                                         |
| Faculty Headcount by Dep                          | eartment within School 1999-2010189     |
|                                                   | 189                                     |
| College of Arts and Sci                           | iences190                               |
| <del>_</del>                                      | 192                                     |
| Student Affairs                                   | 193                                     |