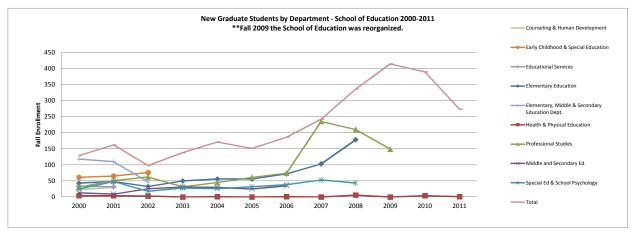

| 8. | Enrollment and FTE by School/Department/Program—Fall 2011            | 62   |
|----|----------------------------------------------------------------------|------|
|    | 1- Department, Program, Status (FT/PT)                               | 63   |
|    | School of Education                                                  |      |
|    | College of Arts and Sciences                                         |      |
|    | School of Business                                                   |      |
|    | Undeclared                                                           |      |
|    | Other Students (non-degree specific)                                 |      |
|    | FTE by Dept/School.                                                  |      |
|    | 2- Enrollment by Department, Program & Class Standing                |      |
|    | School of Education                                                  |      |
|    | College of Arts and Sciences                                         |      |
|    | School of Business                                                   |      |
|    | Undeclared                                                           |      |
|    | Other Students (non-degree specific)                                 |      |
|    | 3- Enrollment by <b>Dual Major</b>                                   |      |
|    | 4- Enrollment by Classification of Instructional Program Code        | 0 1  |
|    | (CIP Code)                                                           | 86   |
|    | 5- EUP Program Code/CIP Code Crosswalk                               |      |
|    | 6- Freshman Enrollment by Department/Program/FT/PT                   |      |
|    | 7- Sophomore Enrollment by Department/Program/FT/PT                  |      |
|    | 8- Junior Enrollment by Department/Program/FT/PT                     |      |
|    | 9- Senior Enrollment by Department/Program/FT/PT                     |      |
|    | Semor Emorment by Department 170 grain 1771                          | 120  |
| 9. | Enrollment <b>Trends by School – Historical</b>                      | 128  |
|    | 1- Trends by School/College – Fall 2000-2011                         | 129  |
|    | Program <b>FTE Trends</b> by Dept/School 2007-2011                   |      |
|    | 2- Enrollment by Department/Program                                  | ,    |
|    | Program 2000-2011                                                    | 131  |
|    | School of Education.                                                 |      |
|    | College of Arts and Sciences.                                        |      |
|    | School of Business                                                   |      |
|    | Undeclared                                                           |      |
|    | Other Students (non-degree specific)                                 |      |
|    | 3- <b>First-time Freshman</b> Enrollment <b>by Department</b> within |      |
|    | School 2000-2011                                                     | 145  |
|    | 4- New Graduate Student Enrollment by Department within              |      |
|    | School 2000-2011                                                     | 147  |
|    | 5- Undergraduate Transfer Student Enrollment by Department           |      |
|    | within School 2000-2011                                              |      |
|    | 6- New First-time Freshman Enrollment by School 2000-2011            |      |
|    | 7- New Graduate Student Enrollment by School 2000-2011               |      |
|    | 8- Undergraduate Transfer Student Enrollment by School               | ı t/ |
|    | 2000-2011                                                            | 150  |
|    | 9- New First-time Freshman and New Graduate Student                  |      |