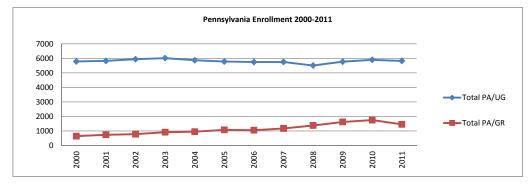

|    | Total Enrollment by Student Class Standing & Status                     | 36<br>36<br>37 |
|----|-------------------------------------------------------------------------|----------------|
|    | & Status                                                                | 38             |
|    | Age breakdown of Graduate Enrollment by Student Gender         & Status | 39             |
| 5. | Student Enrollment Trends (EUP) – Historical                            | 40             |
|    | Student Level & Status 1986-2011                                        | 41             |
|    | Student Level & Gender 1986-2011.                                       | 42             |
|    | Student Ethnicity, NRA, & Level 1997-2011                               |                |
|    | Full-time Equivalency (FTE) Trends by Student Level & Status            |                |
|    | 1990-2011                                                               | 43             |
|    | First-time Freshman Trends 1989-2011                                    | 43             |
|    | Transfer Student Trends 1989-2011.                                      | 44             |
|    | Students with a Reported Disability 1997-2011                           |                |
|    | Non-Traditional Undergraduate Student Enrollment Data by Gender         |                |
|    | 1997-2011                                                               | 44             |
| 6. | Residence and Buba and Porreco Enrollment Data – Fall 2011              | 45             |
|    | Student Residency, Level & Status                                       | 46             |
|    | Top Pennsylvania County Enrollment                                      |                |
|    | <b>Top Country</b> Enrollment for Non-Resident Alien Students           | 46             |
|    | Residence Hall Occupancy                                                |                |
|    | Undergraduate Students by Housing Status & Gender                       |                |
|    | Graduate Students by Housing Status & Gender                            |                |
|    | Unduplicated Headcount Buba and Porreco                                 |                |
| 7. | Residence Enrollment Trends – Historical                                | . 48           |
|    | Fell Decidence Hell Trands by Student Conden & Level                    |                |
|    | Fall <b>Residence Hall</b> Trends by Student Gender & Level 1988-2011   | 49             |
|    | Fall Housing Status by Student Level 1988-2011                          | 50             |
|    | Fall Enrollment by Pennsylvania County 2000-2011                        | 51             |
|    | PA Unspecified and Total PA                                             | 57             |
|    | Non-Resident Alien/Out-of-State.                                        | 58             |
|    | Fall Enrollment by State 2005-2011.                                     | 59             |
|    | Fall Enrollment by Country 2000-2011                                    | 60             |
|    | 1 an Lindinical by Country 2000-2011                                    | UU             |