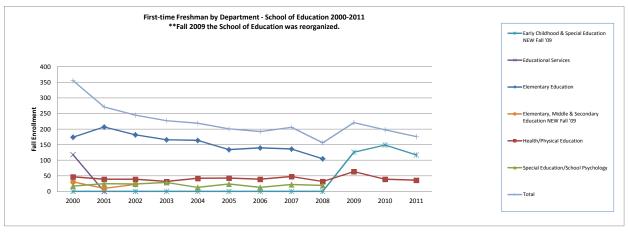

| 8. | Enrollment and FTE by School/Department/Program—Fall 2011            | 62   |
|----|----------------------------------------------------------------------|------|
|    | 1- Department, Program, Status (FT/PT)                               | 63   |
|    | School of Education                                                  |      |
|    | College of Arts and Sciences                                         |      |
|    | School of Business                                                   |      |
|    | Undeclared                                                           |      |
|    | Other Students (non-degree specific)                                 |      |
|    | FTE by Dept/School.                                                  |      |
|    | 2- Enrollment by Department, Program & Class Standing                |      |
|    | School of Education                                                  |      |
|    | College of Arts and Sciences                                         |      |
|    | School of Business                                                   |      |
|    | Undeclared                                                           |      |
|    | Other Students (non-degree specific)                                 |      |
|    | 3- Enrollment by <b>Dual Major</b>                                   |      |
|    | 4- Enrollment by Classification of Instructional Program Code        | 0 1  |
|    | (CIP Code)                                                           | 86   |
|    | 5- EUP Program Code/CIP Code Crosswalk                               |      |
|    | 6- Freshman Enrollment by Department/Program/FT/PT                   |      |
|    | 7- Sophomore Enrollment by Department/Program/FT/PT                  |      |
|    | 8- Junior Enrollment by Department/Program/FT/PT                     |      |
|    | 9- Senior Enrollment by Department/Program/FT/PT                     |      |
|    | Semor Emorment by Department 170 grain 1771                          | 120  |
| 9. | Enrollment <b>Trends by School – Historical</b>                      | 128  |
|    | 1- Trends by School/College – Fall 2000-2011                         | 129  |
|    | Program <b>FTE Trends</b> by Dept/School 2007-2011                   |      |
|    | 2- Enrollment by Department/Program                                  | ,    |
|    | Program 2000-2011                                                    | 131  |
|    | School of Education.                                                 |      |
|    | College of Arts and Sciences.                                        |      |
|    | School of Business                                                   |      |
|    | Undeclared                                                           |      |
|    | Other Students (non-degree specific)                                 |      |
|    | 3- <b>First-time Freshman</b> Enrollment <b>by Department</b> within |      |
|    | School 2000-2011                                                     | 145  |
|    | 4- New Graduate Student Enrollment by Department within              |      |
|    | School 2000-2011                                                     | 147  |
|    | 5- Undergraduate Transfer Student Enrollment by Department           |      |
|    | within School 2000-2011                                              |      |
|    | 6- New First-time Freshman Enrollment by School 2000-2011            |      |
|    | 7- New Graduate Student Enrollment by School 2000-2011               |      |
|    | 8- Undergraduate Transfer Student Enrollment by School               | ı t/ |
|    | 2000-2011                                                            | 150  |
|    | 9- New First-time Freshman and New Graduate Student                  |      |