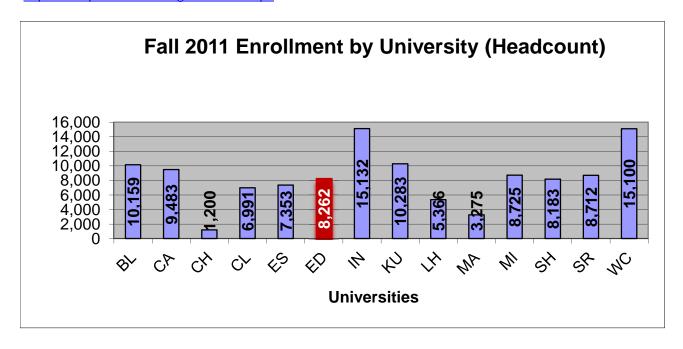

### **Table of Contents**

| 1. Introduction to the Fact Book                                                                                                                                                                                                                                                                                                                                                                                                                                                                                                                                                                                                                                                                                                                                                                                                                                                                                                                                                                                                                                                                                                                                                                                                                                                                                           | Secti | on:                                                                 | Page |
|----------------------------------------------------------------------------------------------------------------------------------------------------------------------------------------------------------------------------------------------------------------------------------------------------------------------------------------------------------------------------------------------------------------------------------------------------------------------------------------------------------------------------------------------------------------------------------------------------------------------------------------------------------------------------------------------------------------------------------------------------------------------------------------------------------------------------------------------------------------------------------------------------------------------------------------------------------------------------------------------------------------------------------------------------------------------------------------------------------------------------------------------------------------------------------------------------------------------------------------------------------------------------------------------------------------------------|-------|---------------------------------------------------------------------|------|
| General Information – EUP at a Glance       10         Mission/Vision Statement       11         Academic Calendar       12         Academic Programs       13         Council of Trustees       15         President's Executive Council       15         University Planning Commission       16         Department Chairpersons       17         Accreditation Status       18         Articulation Agreements       21         Cooperative Exchange Agreements       22         Cooperation Agreements       23         3. PA State System of Higher Education at a Glance       24         Fall 2011 Enrollment by PASSHE University       25         Trend Enrollment by PASSHE University – Fall Semester       26         Board of Governors       27         University Presidents       27         State System of Higher Education Universities       28         4. Student Enrollment Data (EUP) – Fall 2011       31         Student Gender & Status       32         Full-time Equivalency (FTE) by Student Gender       33         Full-time Equivalency (FTE) by Student Gender       33         Undergraduate Enrollment by Student Gender & Status       34         Graduate Enrollment by Student Gender & Status       34 <th>1.</th> <th>Introduction to the Fact Book</th> <th>7</th>                | 1.    | Introduction to the Fact Book                                       | 7    |
| Mission/Vision Statement       11         Academic Calendar       12         Academic Programs       13         Council of Trustees       15         President's Executive Council       15         University Planning Commission       16         Department Chairpersons       17         Accreditation Status       18         Articulation Agreements       21         Cooperative Exchange Agreements       22         Cooperation Agreements       23         3. PA State System of Higher Education at a Glance       24         Fall 2011 Enrollment by PASSHE University       25         Trend Enrollment by PASSHE University - Fall Semester       26         Board of Governors       27         University Presidents       27         State System of Higher Education Universities       28         4. Student Enrollment Data (EUP) - Fall 2011       31         Student Level & Status       32         Full-time Equivalency (FTE) by Student Level       & Status         & Status       32         Student Gender & Status       33         Undergraduate Enrollment by Student Gender       & Status         34       Graduate Enrollment by Student Gender & Status       34         4                                                                                                             | 2.    | Edinboro University of Pennsylvania at a Glance                     | 9    |
| Academic Calendar       12         Academic Programs       13         Council of Trustees       15         President's Executive Council       15         University Planning Commission       16         Department Chairpersons       17         Accreditation Status       18         Articulation Agreements       21         Cooperative Exchange Agreements       22         Cooperation Agreements       23         3. PA State System of Higher Education at a Glance       24         Fall 2011 Enrollment by PASSHE University       25         Trend Enrollment by PASSHE University - Fall Semester       26         Board of Governors       27         University Presidents       27         State System of Higher Education Universities       28         4. Student Enrollment Data (EUP) - Fall 2011       31         Student Level & Status       32         Full-time Equivalency (FTE) by Student Level       & Status         & Status       32         Student Gender & Status       33         Undergraduate Enrollment by Student Gender       & Status         34       Graduate Enrollment by Student Gender & Status       34         4 First-time Freshmen by Student Gender & Status       34 </td <td></td> <td>General Information – EUP at a Glance</td> <td>10</td>                     |       | General Information – EUP at a Glance                               | 10   |
| Academic Programs                                                                                                                                                                                                                                                                                                                                                                                                                                                                                                                                                                                                                                                                                                                                                                                                                                                                                                                                                                                                                                                                                                                                                                                                                                                                                                          |       | Mission/Vision Statement                                            | 11   |
| Council of Trustees.         15           President's Executive Council.         15           University Planning Commission.         16           Department Chairpersons.         17           Accreditation Status.         18           Articulation Agreements.         21           Cooperative Exchange Agreements         22           Cooperation Agreements         23           3. PA State System of Higher Education at a Glance.         24           Fall 2011 Enrollment by PASSHE University         25           Trend Enrollment by PASSHE University - Fall Semester         26           Board of Governors.         27           University Presidents.         27           State System of Higher Education Universities.         28           4. Student Enrollment Data (EUP) - Fall 2011.         31           Student Level & Status.         32           Full-time Equivalency (FTE) by Student Level         32           Student Gender & Status.         33           Full-time Equivalency (FTE) by Student Gender         33           Undergraduate Enrollment by Student Gender & Status.         34           Graduate Enrollment by Student Gender & Status.         34           Undergraduate Transfers by Student Gender & Status.         35           Gra                      |       | Academic Calendar                                                   | 12   |
| President's Executive Council.         15           University Planning Commission.         16           Department Chairpersons.         17           Accreditation Status.         18           Articulation Agreements.         21           Cooperative Exchange Agreements         22           Cooperation Agreements         23           3. PA State System of Higher Education at a Glance.         24           Fall 2011 Enrollment by PASSHE University.         25           Trend Enrollment by PASSHE University – Fall Semester.         26           Board of Governors.         27           University Presidents.         27           State System of Higher Education Universities.         28           4. Student Enrollment Data (EUP) – Fall 2011.         31           Student Level & Status.         32           Full-time Equivalency (FTE) by Student Level         32           Student Gender & Status.         33           Full-time Equivalency (FTE) by Student Gender         33           Undergraduate Enrollment by Student Gender & Status.         34           Graduate Enrollment by Student Gender & Status.         34           First-time Freshmen by Student Gender & Status.         34           Undergraduate Transfers by Student Gender & Status.         35     < |       | Academic Programs                                                   | 13   |
| University Planning Commission.         16           Department Chairpersons.         17           Accreditation Status.         18           Articulation Agreements.         21           Cooperative Exchange Agreements         22           Cooperation Agreements         23           3. PA State System of Higher Education at a Glance.         24           Fall 2011 Enrollment by PASSHE University.         25           Trend Enrollment by PASSHE University - Fall Semester.         26           Board of Governors.         27           University Presidents.         27           State System of Higher Education Universities.         28           4. Student Enrollment Data (EUP) - Fall 2011         31           Student Level & Status.           & Status.         32           Full-time Equivalency (FTE) by Student Level         32           & Status.         33           Full-time Equivalency (FTE) by Student Gender         33           Undergraduate Enrollment by Student Gender & Status.         34           Graduate Enrollment by Student Gender & Status.         34           First-time Freshmen by Student Gender & Status.         34           Undergraduate Transfers by Student Gender & Status.         35           Graduat                                     |       | Council of Trustees                                                 | 15   |
| Department Chairpersons.                                                                                                                                                                                                                                                                                                                                                                                                                                                                                                                                                                                                                                                                                                                                                                                                                                                                                                                                                                                                                                                                                                                                                                                                                                                                                                   |       | President's Executive Council                                       | 15   |
| Accreditation Status       18         Articulation Agreements       21         Cooperative Exchange Agreements       22         Cooperation Agreements       23         3. PA State System of Higher Education at a Glance       24         Fall 2011 Enrollment by PASSHE University       25         Trend Enrollment by PASSHE University – Fall Semester       26         Board of Governors       27         University Presidents       27         State System of Higher Education Universities       28         4. Student Enrollment Data (EUP) – Fall 2011       31         Student Level & Status       32         Full-time Equivalency (FTE) by Student Level       32         & Status       33         Full-time Equivalency (FTE) by Student Gender       33         Undergraduate Enrollment by Student Gender & Status       34         Graduate Enrollment by Student Gender & Status       34         First-time Freshmen by Student Gender & Status       34         Undergraduate Transfers by Student Gender & Status       35         Graduate Transfers by Student Gender & Status       35         Full-time Enrollment by Student Gender & Status       35                                                                                                                                      |       | University Planning Commission                                      | . 16 |
| Articulation Agreements                                                                                                                                                                                                                                                                                                                                                                                                                                                                                                                                                                                                                                                                                                                                                                                                                                                                                                                                                                                                                                                                                                                                                                                                                                                                                                    |       | Department Chairpersons                                             | 17   |
| Cooperative Exchange Agreements                                                                                                                                                                                                                                                                                                                                                                                                                                                                                                                                                                                                                                                                                                                                                                                                                                                                                                                                                                                                                                                                                                                                                                                                                                                                                            |       | Accreditation Status                                                | 18   |
| Cooperative Exchange Agreements                                                                                                                                                                                                                                                                                                                                                                                                                                                                                                                                                                                                                                                                                                                                                                                                                                                                                                                                                                                                                                                                                                                                                                                                                                                                                            |       | Articulation Agreements                                             | 21   |
| Fall 2011 Enrollment by PASSHE University                                                                                                                                                                                                                                                                                                                                                                                                                                                                                                                                                                                                                                                                                                                                                                                                                                                                                                                                                                                                                                                                                                                                                                                                                                                                                  |       |                                                                     | 22   |
| Fall 2011 Enrollment by PASSHE University — Fall Semester — 26 Board of Governors — 27 University Presidents — 27 State System of Higher Education Universities — 28  4. Student Enrollment Data (EUP) — Fall 2011 — 31  Student Level & Status — 32 Full-time Equivalency (FTE) by Student Level & Status — 32 Student Gender & Status — 33 Full-time Equivalency (FTE) by Student Gender & Status — 33 Undergraduate Enrollment by Student Gender & Status — 33 Undergraduate Enrollment by Student Gender & Status — 34 Graduate Enrollment by Student Gender & Status — 34 Undergraduate Transfers by Student Gender & Status — 34 Undergraduate Transfers by Student Gender & Status — 35 Graduate Transfers by Student Gender & Status — 35 Full-time Enrollment by Student Gender & Status — 35 Full-time Enrollment by Student Gender & Status — 35 Full-time Enrollment by Student Gender & Status — 35                                                                                                                                                                                                                                                                                                                                                                                                           |       | Cooperation Agreements                                              | 23   |
| Trend Enrollment by PASSHE University – Fall Semester. 26 Board of Governors. 27 University Presidents. 27 State System of Higher Education Universities. 28  4. Student Enrollment Data (EUP) – Fall 2011. 31  Student Level & Status. 32 Full-time Equivalency (FTE) by Student Level & Status. 32 Student Gender & Status. 33 Full-time Equivalency (FTE) by Student Gender & Status. 33 Full-time Equivalency (FTE) by Student Gender & Status. 34 Graduate Enrollment by Student Gender & Status. 34 Graduate Enrollment by Student Gender & Status. 34 Undergraduate Transfers by Student Gender & Status. 34 Undergraduate Transfers by Student Gender & Status. 35 Graduate Transfers by Student Gender & Status. 35 Full-time Enrollment by Student Gender & Status. 35 Full-time Enrollment by Student Gender & Status. 35                                                                                                                                                                                                                                                                                                                                                                                                                                                                                       | 3.    | PA State System of Higher Education at a Glance                     | 24   |
| Board of Governors. 27 University Presidents. 27 State System of Higher Education Universities. 28  4. Student Enrollment Data (EUP) – Fall 2011. 31  Student Level & Status. 32 Full-time Equivalency (FTE) by Student Level & Status. 33 Full-time Equivalency (FTE) by Student Gender & Status. 33 Full-time Equivalency (FTE) by Student Gender & Status. 33 Undergraduate Enrollment by Student Gender & Status. 34 Graduate Enrollment by Student Gender & Status. 34 First-time Freshmen by Student Gender & Status. 34 Undergraduate Transfers by Student Gender & Status. 34 Undergraduate Transfers by Student Gender & Status. 35 Graduate Transfers by Student Gender & Status. 35 Full-time Enrollment by Student Gender & Level. 35                                                                                                                                                                                                                                                                                                                                                                                                                                                                                                                                                                          |       | Fall 2011 Enrollment by PASSHE University                           | 25   |
| University Presidents                                                                                                                                                                                                                                                                                                                                                                                                                                                                                                                                                                                                                                                                                                                                                                                                                                                                                                                                                                                                                                                                                                                                                                                                                                                                                                      |       | <b>Trend Enrollment</b> by <b>PASSHE</b> University – Fall Semester | .26  |
| State System of Higher Education Universities. 28  4. Student Enrollment Data (EUP) – Fall 2011. 31  Student Level & Status. 32 Full-time Equivalency (FTE) by Student Level & Status. 32 Student Gender & Status. 33 Full-time Equivalency (FTE) by Student Gender & Status. 33 Undergraduate Enrollment by Student Gender & Status. 34 Graduate Enrollment by Student Gender & Status. 34 First-time Freshmen by Student Gender & Status. 34 Undergraduate Transfers by Student Gender & Status. 34 Undergraduate Transfers by Student Gender & Status. 35 Graduate Transfers by Student Gender & Status. 35 Full-time Enrollment by Student Gender & Status. 35 Full-time Enrollment by Student Gender & Status. 35                                                                                                                                                                                                                                                                                                                                                                                                                                                                                                                                                                                                     |       | Board of Governors                                                  | 27   |
| 4. Student Enrollment Data (EUP) – Fall 2011. 31  Student Level & Status. 32 Full-time Equivalency (FTE) by Student Level & Status. 32 Student Gender & Status. 33 Full-time Equivalency (FTE) by Student Gender & Status. 33 Undergraduate Enrollment by Student Gender & Status. 34 Graduate Enrollment by Student Gender & Status. 34 First-time Freshmen by Student Gender & Status. 34 Undergraduate Transfers by Student Gender & Status. 34 Undergraduate Transfers by Student Gender & Status. 35 Graduate Transfers by Student Gender & Status. 35 Full-time Enrollment by Student Gender & Level. 35                                                                                                                                                                                                                                                                                                                                                                                                                                                                                                                                                                                                                                                                                                             |       | University Presidents                                               | 27   |
| Student Level & Status                                                                                                                                                                                                                                                                                                                                                                                                                                                                                                                                                                                                                                                                                                                                                                                                                                                                                                                                                                                                                                                                                                                                                                                                                                                                                                     |       | State System of Higher Education Universities                       | 28   |
| Full-time Equivalency (FTE) by Student Level & Status                                                                                                                                                                                                                                                                                                                                                                                                                                                                                                                                                                                                                                                                                                                                                                                                                                                                                                                                                                                                                                                                                                                                                                                                                                                                      | 4.    | Student Enrollment Data (EUP) – Fall 2011                           | 31   |
| Full-time Equivalency (FTE) by Student Level & Status                                                                                                                                                                                                                                                                                                                                                                                                                                                                                                                                                                                                                                                                                                                                                                                                                                                                                                                                                                                                                                                                                                                                                                                                                                                                      |       | Student Level & Status                                              | . 32 |
| & Status                                                                                                                                                                                                                                                                                                                                                                                                                                                                                                                                                                                                                                                                                                                                                                                                                                                                                                                                                                                                                                                                                                                                                                                                                                                                                                                   |       |                                                                     |      |
| Student Gender & Status                                                                                                                                                                                                                                                                                                                                                                                                                                                                                                                                                                                                                                                                                                                                                                                                                                                                                                                                                                                                                                                                                                                                                                                                                                                                                                    |       |                                                                     | 32   |
| Full-time Equivalency (FTE) by Student Gender & Status                                                                                                                                                                                                                                                                                                                                                                                                                                                                                                                                                                                                                                                                                                                                                                                                                                                                                                                                                                                                                                                                                                                                                                                                                                                                     |       |                                                                     |      |
| & Status                                                                                                                                                                                                                                                                                                                                                                                                                                                                                                                                                                                                                                                                                                                                                                                                                                                                                                                                                                                                                                                                                                                                                                                                                                                                                                                   |       |                                                                     |      |
| Undergraduate Enrollment by Student Gender & Status                                                                                                                                                                                                                                                                                                                                                                                                                                                                                                                                                                                                                                                                                                                                                                                                                                                                                                                                                                                                                                                                                                                                                                                                                                                                        |       |                                                                     | 33   |
| Graduate Enrollment by Student Gender & Status                                                                                                                                                                                                                                                                                                                                                                                                                                                                                                                                                                                                                                                                                                                                                                                                                                                                                                                                                                                                                                                                                                                                                                                                                                                                             |       |                                                                     |      |
| First-time Freshmen by Student Gender & Status                                                                                                                                                                                                                                                                                                                                                                                                                                                                                                                                                                                                                                                                                                                                                                                                                                                                                                                                                                                                                                                                                                                                                                                                                                                                             |       | •                                                                   |      |
| Undergraduate Transfers by Student Gender & Status                                                                                                                                                                                                                                                                                                                                                                                                                                                                                                                                                                                                                                                                                                                                                                                                                                                                                                                                                                                                                                                                                                                                                                                                                                                                         |       | •                                                                   |      |
| Graduate Transfers by Student Gender & Status                                                                                                                                                                                                                                                                                                                                                                                                                                                                                                                                                                                                                                                                                                                                                                                                                                                                                                                                                                                                                                                                                                                                                                                                                                                                              |       | ·                                                                   |      |
| Full-time Enrollment by Student Gender & Level                                                                                                                                                                                                                                                                                                                                                                                                                                                                                                                                                                                                                                                                                                                                                                                                                                                                                                                                                                                                                                                                                                                                                                                                                                                                             |       |                                                                     |      |
| •                                                                                                                                                                                                                                                                                                                                                                                                                                                                                                                                                                                                                                                                                                                                                                                                                                                                                                                                                                                                                                                                                                                                                                                                                                                                                                                          |       | · · · · · · · · · · · · · · · · · · ·                               |      |
|                                                                                                                                                                                                                                                                                                                                                                                                                                                                                                                                                                                                                                                                                                                                                                                                                                                                                                                                                                                                                                                                                                                                                                                                                                                                                                                            |       | Part-time Enrollment by Student Gender & Level                      |      |