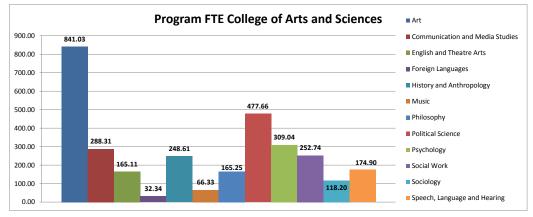

| 8. | Enrollment and FTE by School/Department/Program—Fall 2011            | 62   |
|----|----------------------------------------------------------------------|------|
|    | 1- Department, Program, Status (FT/PT)                               | 63   |
|    | School of Education                                                  |      |
|    | College of Arts and Sciences                                         |      |
|    | School of Business                                                   |      |
|    | Undeclared                                                           |      |
|    | Other Students (non-degree specific)                                 |      |
|    | FTE by Dept/School.                                                  |      |
|    | 2- Enrollment by Department, Program & Class Standing                |      |
|    | School of Education                                                  |      |
|    | College of Arts and Sciences                                         |      |
|    | School of Business                                                   |      |
|    | Undeclared                                                           |      |
|    | Other Students (non-degree specific)                                 |      |
|    | 3- Enrollment by <b>Dual Major</b>                                   |      |
|    | 4- Enrollment by Classification of Instructional Program Code        | 0 1  |
|    | (CIP Code)                                                           | 86   |
|    | 5- EUP Program Code/CIP Code Crosswalk                               |      |
|    | 6- Freshman Enrollment by Department/Program/FT/PT                   |      |
|    | 7- Sophomore Enrollment by Department/Program/FT/PT                  |      |
|    | 8- Junior Enrollment by Department/Program/FT/PT                     |      |
|    | 9- Senior Enrollment by Department/Program/FT/PT                     |      |
|    | Semor Emorment by Department 170 grain 1771                          | 120  |
| 9. | Enrollment <b>Trends by School – Historical</b>                      | 128  |
|    | 1- Trends by School/College – Fall 2000-2011                         | 129  |
|    | Program <b>FTE Trends</b> by Dept/School 2007-2011                   |      |
|    | 2- Enrollment by Department/Program                                  | ,    |
|    | Program 2000-2011                                                    | 131  |
|    | School of Education.                                                 |      |
|    | College of Arts and Sciences.                                        |      |
|    | School of Business                                                   |      |
|    | Undeclared                                                           |      |
|    | Other Students (non-degree specific)                                 |      |
|    | 3- <b>First-time Freshman</b> Enrollment <b>by Department</b> within |      |
|    | School 2000-2011                                                     | 145  |
|    | 4- New Graduate Student Enrollment by Department within              |      |
|    | School 2000-2011                                                     | 147  |
|    | 5- Undergraduate Transfer Student Enrollment by Department           |      |
|    | within School 2000-2011                                              |      |
|    | 6- New First-time Freshman Enrollment by School 2000-2011            |      |
|    | 7- New Graduate Student Enrollment by School 2000-2011               |      |
|    | 8- Undergraduate Transfer Student Enrollment by School               | ı t/ |
|    | 2000-2011                                                            | 150  |
|    | 9- New First-time Freshman and New Graduate Student                  |      |