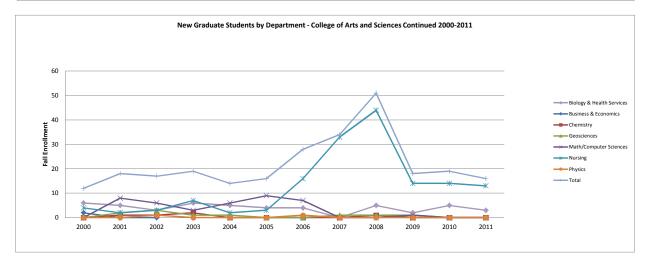

| 8. | Enrollment and FTE by School/Department/Program—Fall 2011            | 62   |
|----|----------------------------------------------------------------------|------|
|    | 1- Department, Program, Status (FT/PT)                               | 63   |
|    | School of Education                                                  |      |
|    | College of Arts and Sciences                                         |      |
|    | School of Business                                                   |      |
|    | Undeclared                                                           |      |
|    | Other Students (non-degree specific)                                 |      |
|    | FTE by Dept/School.                                                  |      |
|    | 2- Enrollment by Department, Program & Class Standing                |      |
|    | School of Education                                                  |      |
|    | College of Arts and Sciences                                         |      |
|    | School of Business                                                   |      |
|    | Undeclared                                                           |      |
|    | Other Students (non-degree specific)                                 |      |
|    | 3- Enrollment by <b>Dual Major</b>                                   |      |
|    | 4- Enrollment by Classification of Instructional Program Code        | 0 1  |
|    | (CIP Code)                                                           | 86   |
|    | 5- EUP Program Code/CIP Code Crosswalk                               |      |
|    | 6- Freshman Enrollment by Department/Program/FT/PT                   |      |
|    | 7- Sophomore Enrollment by Department/Program/FT/PT                  |      |
|    | 8- Junior Enrollment by Department/Program/FT/PT                     |      |
|    | 9- Senior Enrollment by Department/Program/FT/PT                     |      |
|    | Semor Emorment by Department 170 grain 1771                          | 120  |
| 9. | Enrollment <b>Trends by School – Historical</b>                      | 128  |
|    | 1- Trends by School/College – Fall 2000-2011                         | 129  |
|    | Program <b>FTE Trends</b> by Dept/School 2007-2011                   |      |
|    | 2- Enrollment by Department/Program                                  | ,    |
|    | Program 2000-2011                                                    | 131  |
|    | School of Education.                                                 |      |
|    | College of Arts and Sciences.                                        |      |
|    | School of Business                                                   |      |
|    | Undeclared                                                           |      |
|    | Other Students (non-degree specific)                                 |      |
|    | 3- <b>First-time Freshman</b> Enrollment <b>by Department</b> within |      |
|    | School 2000-2011                                                     | 145  |
|    | 4- New Graduate Student Enrollment by Department within              |      |
|    | School 2000-2011                                                     | 147  |
|    | 5- Undergraduate Transfer Student Enrollment by Department           |      |
|    | within School 2000-2011                                              |      |
|    | 6- New First-time Freshman Enrollment by School 2000-2011            |      |
|    | 7- New Graduate Student Enrollment by School 2000-2011               |      |
|    | 8- Undergraduate Transfer Student Enrollment by School               | ı t/ |
|    | 2000-2011                                                            | 150  |
|    | 9- New First-time Freshman and New Graduate Student                  |      |

| Enrollment by Progran                             | n/Concentration 1999-2011151            |
|---------------------------------------------------|-----------------------------------------|
| School of Education                               | 151                                     |
| College of Arts and Sc                            | ciences156                              |
| School of Business                                | 162                                     |
| Undeclared                                        | 162                                     |
| Other Students (non-de                            | egree specific)162                      |
| 10- Undergraduate Transfe                         | er Student Enrollment by                |
| <b>Program</b> /Concentration                     | 2000-2011163                            |
|                                                   | 163                                     |
| College of Arts and Sc                            | ciences165                              |
| School of Business                                | 170                                     |
| Undeclared                                        | 170                                     |
| Other                                             |                                         |
| 10. <b>Degrees</b> Awarded                        | 171                                     |
| Student Level 2000-2011                           | 172                                     |
|                                                   | ol 2000-2011 172                        |
|                                                   | ureate, Full-time, First-time172        |
|                                                   | ol by Department & Student Program      |
|                                                   | 173                                     |
|                                                   | 173                                     |
|                                                   | iences176                               |
| <del>_</del>                                      | zed Studies180                          |
| 11. <b>Employee</b> Profile – <b>Fall 2011</b>    | 181                                     |
| Note: Fall 2011 data will be ava                  | ilable approx. February 2012            |
| Full-time Employees by Er                         | mployee Group, Gender & Ethnicity 182   |
| 1 0                                               | mployee Group, Gender & Ethnicity 183   |
| 1 0                                               | er, Tenure Status, Rank & Ethnicity 184 |
| Female                                            | 184                                     |
| Male                                              |                                         |
| Full-time Faculty by Tenur                        | re Status, Rank, & Gender186            |
| 12. <b>Employee Trends</b> Profile – <b>Histo</b> | orical 187                              |
| Full-time Employees by G                          | roup & Ethnicity 1999-2010188           |
| Note: Fall 2011 data will be ava                  |                                         |
| Faculty Headcount by Dep                          | eartment within School 1999-2010189     |
|                                                   | 189                                     |
| College of Arts and Sci                           | iences190                               |
| <del>_</del>                                      | 192                                     |
| Student Affairs                                   | 193                                     |