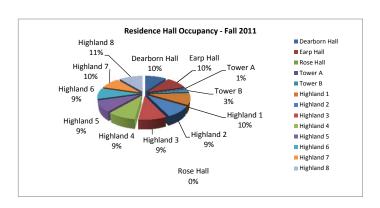

|    | Total Enrollment by Student Class Standing & Status                     | 36<br>36<br>37 |
|----|-------------------------------------------------------------------------|----------------|
|    | & Status                                                                | 38             |
|    | Age breakdown of Graduate Enrollment by Student Gender         & Status | 39             |
| 5. | Student Enrollment Trends (EUP) – Historical                            | 40             |
|    | Student Level & Status 1986-2011                                        | 41             |
|    | Student Level & Gender 1986-2011.                                       | 42             |
|    | Student Ethnicity, NRA, & Level 1997-2011                               |                |
|    | Full-time Equivalency (FTE) Trends by Student Level & Status            |                |
|    | 1990-2011                                                               | 43             |
|    | First-time Freshman Trends 1989-2011                                    | 43             |
|    | Transfer Student Trends 1989-2011.                                      | 44             |
|    | Students with a Reported Disability 1997-2011                           |                |
|    | Non-Traditional Undergraduate Student Enrollment Data by Gender         |                |
|    | 1997-2011                                                               | 44             |
| 6. | Residence and Buba and Porreco Enrollment Data – Fall 2011              | 45             |
|    | Student Residency, Level & Status                                       | 46             |
|    | Top Pennsylvania County Enrollment                                      |                |
|    | <b>Top Country</b> Enrollment for Non-Resident Alien Students           | 46             |
|    | Residence Hall Occupancy                                                |                |
|    | Undergraduate Students by Housing Status & Gender                       |                |
|    | Graduate Students by Housing Status & Gender                            |                |
|    | Unduplicated Headcount Buba and Porreco                                 |                |
| 7. | Residence Enrollment Trends – Historical                                | . 48           |
|    | Fell Decidence Hell Trands by Student Conden & Level                    |                |
|    | Fall <b>Residence Hall</b> Trends by Student Gender & Level 1988-2011   | 49             |
|    | Fall Housing Status by Student Level 1988-2011                          | 50             |
|    | Fall Enrollment by Pennsylvania County 2000-2011                        | 51             |
|    | PA Unspecified and Total PA                                             | 57             |
|    | Non-Resident Alien/Out-of-State.                                        | 58             |
|    | Fall Enrollment by State 2005-2011.                                     | 59             |
|    | Fall Enrollment by Country 2000-2011                                    | 60             |
|    | 1 an Lindinical by Country 2000-2011                                    | UU             |