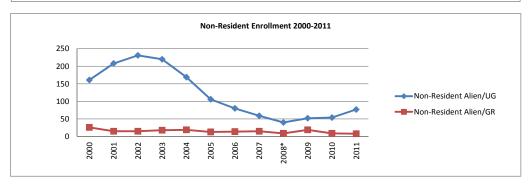

|    | Total Enrollment by Student Class Standing & Status                     | 36<br>36<br>37 |
|----|-------------------------------------------------------------------------|----------------|
|    | & Status                                                                | 38             |
|    | Age breakdown of Graduate Enrollment by Student Gender         & Status | 39             |
| 5. | Student Enrollment Trends (EUP) – Historical                            | 40             |
|    | Student Level & Status 1986-2011                                        | 41             |
|    | Student Level & Gender 1986-2011.                                       | 42             |
|    | Student Ethnicity, NRA, & Level 1997-2011                               |                |
|    | Full-time Equivalency (FTE) Trends by Student Level & Status            |                |
|    | 1990-2011                                                               | 43             |
|    | First-time Freshman Trends 1989-2011                                    | 43             |
|    | Transfer Student Trends 1989-2011.                                      | 44             |
|    | Students with a Reported Disability 1997-2011                           |                |
|    | Non-Traditional Undergraduate Student Enrollment Data by Gender         |                |
|    | 1997-2011                                                               | 44             |
| 6. | Residence and Buba and Porreco Enrollment Data – Fall 2011              | 45             |
|    | Student Residency, Level & Status                                       | 46             |
|    | Top Pennsylvania County Enrollment                                      |                |
|    | <b>Top Country</b> Enrollment for Non-Resident Alien Students           | 46             |
|    | Residence Hall Occupancy                                                |                |
|    | Undergraduate Students by Housing Status & Gender                       |                |
|    | Graduate Students by Housing Status & Gender                            |                |
|    | Unduplicated Headcount Buba and Porreco                                 |                |
| 7. | Residence Enrollment Trends – Historical                                | . 48           |
|    | Fell Decidence Hell Trands by Student Conden & Level                    |                |
|    | Fall <b>Residence Hall</b> Trends by Student Gender & Level 1988-2011   | 49             |
|    | Fall Housing Status by Student Level 1988-2011                          | 50             |
|    | Fall Enrollment by Pennsylvania County 2000-2011                        | 51             |
|    | PA Unspecified and Total PA                                             | 57             |
|    | Non-Resident Alien/Out-of-State.                                        | 58             |
|    | Fall Enrollment by State 2005-2011.                                     | 59             |
|    | Fall Enrollment by Country 2000-2011                                    | 60             |
|    | 1 an Lindinical by Country 2000-2011                                    | UU             |