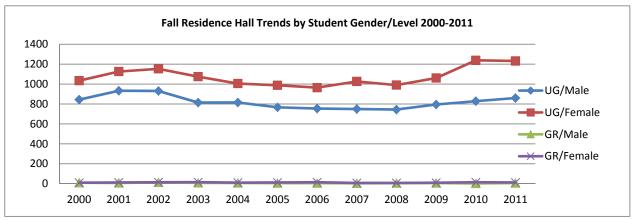

|    | Total Enrollment by Student Class Standing & Status                     | 36<br>36<br>37 |
|----|-------------------------------------------------------------------------|----------------|
|    | & Status                                                                | 38             |
|    | Age breakdown of Graduate Enrollment by Student Gender         & Status | 39             |
| 5. | Student Enrollment Trends (EUP) – Historical                            | 40             |
|    | Student Level & Status 1986-2011                                        | 41             |
|    | Student Level & Gender 1986-2011.                                       | 42             |
|    | Student Ethnicity, NRA, & Level 1997-2011                               |                |
|    | Full-time Equivalency (FTE) Trends by Student Level & Status            |                |
|    | 1990-2011                                                               | 43             |
|    | First-time Freshman Trends 1989-2011                                    | 43             |
|    | Transfer Student Trends 1989-2011.                                      | 44             |
|    | Students with a Reported Disability 1997-2011                           |                |
|    | Non-Traditional Undergraduate Student Enrollment Data by Gender         |                |
|    | 1997-2011                                                               | 44             |
| 6. | Residence and Buba and Porreco Enrollment Data – Fall 2011              | 45             |
|    | Student Residency, Level & Status                                       | 46             |
|    | Top Pennsylvania County Enrollment                                      |                |
|    | <b>Top Country</b> Enrollment for Non-Resident Alien Students           | 46             |
|    | Residence Hall Occupancy                                                |                |
|    | Undergraduate Students by Housing Status & Gender                       |                |
|    | Graduate Students by Housing Status & Gender                            |                |
|    | Unduplicated Headcount Buba and Porreco                                 |                |
| 7. | Residence Enrollment Trends – Historical                                | . 48           |
|    | Fell Decidence Hell Trands by Student Conden & Level                    |                |
|    | Fall <b>Residence Hall</b> Trends by Student Gender & Level 1988-2011   | 49             |
|    | Fall Housing Status by Student Level 1988-2011                          | 50             |
|    | Fall Enrollment by Pennsylvania County 2000-2011                        | 51             |
|    | PA Unspecified and Total PA                                             | 57             |
|    | Non-Resident Alien/Out-of-State.                                        | 58             |
|    | Fall Enrollment by State 2005-2011.                                     | 59             |
|    | Fall Enrollment by Country 2000-2011                                    | 60             |
|    | 1 an Lindinical by Country 2000-2011                                    | UU             |