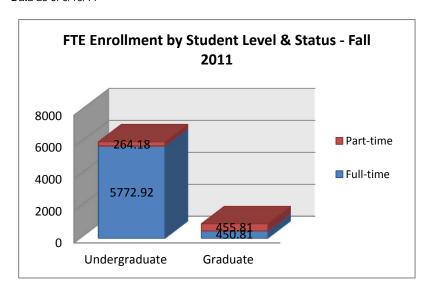

### **Table of Contents**

| 1. Introduction to the Fact Book                                                                                                                                                                                                                                                                                                                                                                                                                                                                                                                                                                                                                                                                                                                                                                                                                                                                                                                                                                                                                                                                                                                                                                                                                                                                                           | Secti | on:                                                                 | Page |
|----------------------------------------------------------------------------------------------------------------------------------------------------------------------------------------------------------------------------------------------------------------------------------------------------------------------------------------------------------------------------------------------------------------------------------------------------------------------------------------------------------------------------------------------------------------------------------------------------------------------------------------------------------------------------------------------------------------------------------------------------------------------------------------------------------------------------------------------------------------------------------------------------------------------------------------------------------------------------------------------------------------------------------------------------------------------------------------------------------------------------------------------------------------------------------------------------------------------------------------------------------------------------------------------------------------------------|-------|---------------------------------------------------------------------|------|
| General Information – EUP at a Glance       10         Mission/Vision Statement       11         Academic Calendar       12         Academic Programs       13         Council of Trustees       15         President's Executive Council       15         University Planning Commission       16         Department Chairpersons       17         Accreditation Status       18         Articulation Agreements       21         Cooperative Exchange Agreements       22         Cooperation Agreements       23         3. PA State System of Higher Education at a Glance       24         Fall 2011 Enrollment by PASSHE University       25         Trend Enrollment by PASSHE University – Fall Semester       26         Board of Governors       27         University Presidents       27         State System of Higher Education Universities       28         4. Student Enrollment Data (EUP) – Fall 2011       31         Student Gender & Status       32         Full-time Equivalency (FTE) by Student Gender       33         Full-time Equivalency (FTE) by Student Gender       33         Undergraduate Enrollment by Student Gender & Status       34         Graduate Enrollment by Student Gender & Status       34 <th>1.</th> <th>Introduction to the Fact Book</th> <th>7</th>                | 1.    | Introduction to the Fact Book                                       | 7    |
| Mission/Vision Statement       11         Academic Calendar       12         Academic Programs       13         Council of Trustees       15         President's Executive Council       15         University Planning Commission       16         Department Chairpersons       17         Accreditation Status       18         Articulation Agreements       21         Cooperative Exchange Agreements       22         Cooperation Agreements       23         3. PA State System of Higher Education at a Glance       24         Fall 2011 Enrollment by PASSHE University       25         Trend Enrollment by PASSHE University - Fall Semester       26         Board of Governors       27         University Presidents       27         State System of Higher Education Universities       28         4. Student Enrollment Data (EUP) - Fall 2011       31         Student Level & Status       32         Full-time Equivalency (FTE) by Student Level       & Status         & Status       32         Student Gender & Status       33         Undergraduate Enrollment by Student Gender       & Status         34       Graduate Enrollment by Student Gender & Status       34         4                                                                                                             | 2.    | Edinboro University of Pennsylvania at a Glance                     | 9    |
| Academic Calendar       12         Academic Programs       13         Council of Trustees       15         President's Executive Council       15         University Planning Commission       16         Department Chairpersons       17         Accreditation Status       18         Articulation Agreements       21         Cooperative Exchange Agreements       22         Cooperation Agreements       23         3. PA State System of Higher Education at a Glance       24         Fall 2011 Enrollment by PASSHE University       25         Trend Enrollment by PASSHE University - Fall Semester       26         Board of Governors       27         University Presidents       27         State System of Higher Education Universities       28         4. Student Enrollment Data (EUP) - Fall 2011       31         Student Level & Status       32         Full-time Equivalency (FTE) by Student Level       & Status         & Status       32         Student Gender & Status       33         Undergraduate Enrollment by Student Gender       & Status         34       Graduate Enrollment by Student Gender & Status       34         4 First-time Freshmen by Student Gender & Status       34 </td <td></td> <td>General Information – EUP at a Glance</td> <td>10</td>                     |       | General Information – EUP at a Glance                               | 10   |
| Academic Programs                                                                                                                                                                                                                                                                                                                                                                                                                                                                                                                                                                                                                                                                                                                                                                                                                                                                                                                                                                                                                                                                                                                                                                                                                                                                                                          |       | Mission/Vision Statement                                            | 11   |
| Council of Trustees.         15           President's Executive Council.         15           University Planning Commission.         16           Department Chairpersons.         17           Accreditation Status.         18           Articulation Agreements.         21           Cooperative Exchange Agreements         22           Cooperation Agreements         23           3. PA State System of Higher Education at a Glance.         24           Fall 2011 Enrollment by PASSHE University         25           Trend Enrollment by PASSHE University - Fall Semester         26           Board of Governors.         27           University Presidents.         27           State System of Higher Education Universities.         28           4. Student Enrollment Data (EUP) - Fall 2011.         31           Student Level & Status.         32           Full-time Equivalency (FTE) by Student Level         32           Student Gender & Status.         33           Full-time Equivalency (FTE) by Student Gender         33           Undergraduate Enrollment by Student Gender & Status.         34           Graduate Enrollment by Student Gender & Status.         34           Undergraduate Transfers by Student Gender & Status.         35           Gra                      |       | Academic Calendar                                                   | 12   |
| President's Executive Council.         15           University Planning Commission.         16           Department Chairpersons.         17           Accreditation Status.         18           Articulation Agreements.         21           Cooperative Exchange Agreements         22           Cooperation Agreements         23           3. PA State System of Higher Education at a Glance.         24           Fall 2011 Enrollment by PASSHE University.         25           Trend Enrollment by PASSHE University – Fall Semester.         26           Board of Governors.         27           University Presidents.         27           State System of Higher Education Universities.         28           4. Student Enrollment Data (EUP) – Fall 2011.         31           Student Level & Status.         32           Full-time Equivalency (FTE) by Student Level         32           Student Gender & Status.         33           Full-time Equivalency (FTE) by Student Gender         33           Undergraduate Enrollment by Student Gender & Status.         34           Graduate Enrollment by Student Gender & Status.         34           First-time Freshmen by Student Gender & Status.         34           Undergraduate Transfers by Student Gender & Status.         35     < |       | Academic Programs                                                   | 13   |
| University Planning Commission.         16           Department Chairpersons.         17           Accreditation Status.         18           Articulation Agreements.         21           Cooperative Exchange Agreements         22           Cooperation Agreements         23           3. PA State System of Higher Education at a Glance.         24           Fall 2011 Enrollment by PASSHE University.         25           Trend Enrollment by PASSHE University - Fall Semester.         26           Board of Governors.         27           University Presidents.         27           State System of Higher Education Universities.         28           4. Student Enrollment Data (EUP) - Fall 2011         31           Student Level & Status.           & Status.         32           Full-time Equivalency (FTE) by Student Level         32           & Status.         33           Full-time Equivalency (FTE) by Student Gender         33           Undergraduate Enrollment by Student Gender & Status.         34           Graduate Enrollment by Student Gender & Status.         34           First-time Freshmen by Student Gender & Status.         34           Undergraduate Transfers by Student Gender & Status.         35           Graduat                                     |       | Council of Trustees                                                 | 15   |
| Department Chairpersons.                                                                                                                                                                                                                                                                                                                                                                                                                                                                                                                                                                                                                                                                                                                                                                                                                                                                                                                                                                                                                                                                                                                                                                                                                                                                                                   |       | President's Executive Council                                       | 15   |
| Accreditation Status       18         Articulation Agreements       21         Cooperative Exchange Agreements       22         Cooperation Agreements       23         3. PA State System of Higher Education at a Glance       24         Fall 2011 Enrollment by PASSHE University       25         Trend Enrollment by PASSHE University – Fall Semester       26         Board of Governors       27         University Presidents       27         State System of Higher Education Universities       28         4. Student Enrollment Data (EUP) – Fall 2011       31         Student Level & Status       32         Full-time Equivalency (FTE) by Student Level       32         & Status       33         Full-time Equivalency (FTE) by Student Gender       33         Undergraduate Enrollment by Student Gender & Status       34         Graduate Enrollment by Student Gender & Status       34         First-time Freshmen by Student Gender & Status       34         Undergraduate Transfers by Student Gender & Status       35         Graduate Transfers by Student Gender & Status       35         Full-time Enrollment by Student Gender & Status       35                                                                                                                                      |       | University Planning Commission                                      | . 16 |
| Articulation Agreements                                                                                                                                                                                                                                                                                                                                                                                                                                                                                                                                                                                                                                                                                                                                                                                                                                                                                                                                                                                                                                                                                                                                                                                                                                                                                                    |       | Department Chairpersons                                             | 17   |
| Cooperative Exchange Agreements                                                                                                                                                                                                                                                                                                                                                                                                                                                                                                                                                                                                                                                                                                                                                                                                                                                                                                                                                                                                                                                                                                                                                                                                                                                                                            |       | Accreditation Status                                                | 18   |
| Cooperative Exchange Agreements                                                                                                                                                                                                                                                                                                                                                                                                                                                                                                                                                                                                                                                                                                                                                                                                                                                                                                                                                                                                                                                                                                                                                                                                                                                                                            |       | Articulation Agreements                                             | 21   |
| Fall 2011 Enrollment by PASSHE University                                                                                                                                                                                                                                                                                                                                                                                                                                                                                                                                                                                                                                                                                                                                                                                                                                                                                                                                                                                                                                                                                                                                                                                                                                                                                  |       |                                                                     | 22   |
| Fall 2011 Enrollment by PASSHE University — Fall Semester — 26 Board of Governors — 27 University Presidents — 27 State System of Higher Education Universities — 28  4. Student Enrollment Data (EUP) — Fall 2011 — 31  Student Level & Status — 32 Full-time Equivalency (FTE) by Student Level & Status — 32 Student Gender & Status — 33 Full-time Equivalency (FTE) by Student Gender & Status — 33 Undergraduate Enrollment by Student Gender & Status — 33 Undergraduate Enrollment by Student Gender & Status — 34 Graduate Enrollment by Student Gender & Status — 34 Undergraduate Transfers by Student Gender & Status — 34 Undergraduate Transfers by Student Gender & Status — 35 Graduate Transfers by Student Gender & Status — 35 Full-time Enrollment by Student Gender & Status — 35 Full-time Enrollment by Student Gender & Status — 35 Full-time Enrollment by Student Gender & Status — 35                                                                                                                                                                                                                                                                                                                                                                                                           |       | Cooperation Agreements                                              | 23   |
| Trend Enrollment by PASSHE University – Fall Semester. 26 Board of Governors. 27 University Presidents. 27 State System of Higher Education Universities. 28  4. Student Enrollment Data (EUP) – Fall 2011. 31  Student Level & Status. 32 Full-time Equivalency (FTE) by Student Level & Status. 32 Student Gender & Status. 33 Full-time Equivalency (FTE) by Student Gender & Status. 33 Full-time Equivalency (FTE) by Student Gender & Status. 34 Graduate Enrollment by Student Gender & Status. 34 Graduate Enrollment by Student Gender & Status. 34 Undergraduate Transfers by Student Gender & Status. 34 Undergraduate Transfers by Student Gender & Status. 35 Graduate Transfers by Student Gender & Status. 35 Full-time Enrollment by Student Gender & Status. 35 Full-time Enrollment by Student Gender & Status. 35                                                                                                                                                                                                                                                                                                                                                                                                                                                                                       | 3.    | PA State System of Higher Education at a Glance                     | 24   |
| Board of Governors. 27 University Presidents. 27 State System of Higher Education Universities. 28  4. Student Enrollment Data (EUP) – Fall 2011. 31  Student Level & Status. 32 Full-time Equivalency (FTE) by Student Level & Status. 33 Full-time Equivalency (FTE) by Student Gender & Status. 33 Full-time Equivalency (FTE) by Student Gender & Status. 33 Undergraduate Enrollment by Student Gender & Status. 34 Graduate Enrollment by Student Gender & Status. 34 First-time Freshmen by Student Gender & Status. 34 Undergraduate Transfers by Student Gender & Status. 34 Undergraduate Transfers by Student Gender & Status. 35 Graduate Transfers by Student Gender & Status. 35 Full-time Enrollment by Student Gender & Level. 35                                                                                                                                                                                                                                                                                                                                                                                                                                                                                                                                                                          |       | Fall 2011 Enrollment by PASSHE University                           | 25   |
| University Presidents                                                                                                                                                                                                                                                                                                                                                                                                                                                                                                                                                                                                                                                                                                                                                                                                                                                                                                                                                                                                                                                                                                                                                                                                                                                                                                      |       | <b>Trend Enrollment</b> by <b>PASSHE</b> University – Fall Semester | .26  |
| State System of Higher Education Universities. 28  4. Student Enrollment Data (EUP) – Fall 2011. 31  Student Level & Status. 32 Full-time Equivalency (FTE) by Student Level & Status. 32 Student Gender & Status. 33 Full-time Equivalency (FTE) by Student Gender & Status. 33 Undergraduate Enrollment by Student Gender & Status. 34 Graduate Enrollment by Student Gender & Status. 34 First-time Freshmen by Student Gender & Status. 34 Undergraduate Transfers by Student Gender & Status. 34 Undergraduate Transfers by Student Gender & Status. 35 Graduate Transfers by Student Gender & Status. 35 Full-time Enrollment by Student Gender & Status. 35 Full-time Enrollment by Student Gender & Status. 35                                                                                                                                                                                                                                                                                                                                                                                                                                                                                                                                                                                                     |       | Board of Governors                                                  | 27   |
| 4. Student Enrollment Data (EUP) – Fall 2011. 31  Student Level & Status. 32 Full-time Equivalency (FTE) by Student Level & Status. 32 Student Gender & Status. 33 Full-time Equivalency (FTE) by Student Gender & Status. 33 Undergraduate Enrollment by Student Gender & Status. 34 Graduate Enrollment by Student Gender & Status. 34 First-time Freshmen by Student Gender & Status. 34 Undergraduate Transfers by Student Gender & Status. 34 Undergraduate Transfers by Student Gender & Status. 35 Graduate Transfers by Student Gender & Status. 35 Full-time Enrollment by Student Gender & Level. 35                                                                                                                                                                                                                                                                                                                                                                                                                                                                                                                                                                                                                                                                                                             |       | University Presidents                                               | 27   |
| Student Level & Status                                                                                                                                                                                                                                                                                                                                                                                                                                                                                                                                                                                                                                                                                                                                                                                                                                                                                                                                                                                                                                                                                                                                                                                                                                                                                                     |       | State System of Higher Education Universities                       | 28   |
| Full-time Equivalency (FTE) by Student Level & Status                                                                                                                                                                                                                                                                                                                                                                                                                                                                                                                                                                                                                                                                                                                                                                                                                                                                                                                                                                                                                                                                                                                                                                                                                                                                      | 4.    | Student Enrollment Data (EUP) – Fall 2011                           | 31   |
| Full-time Equivalency (FTE) by Student Level & Status                                                                                                                                                                                                                                                                                                                                                                                                                                                                                                                                                                                                                                                                                                                                                                                                                                                                                                                                                                                                                                                                                                                                                                                                                                                                      |       | Student Level & Status                                              | . 32 |
| & Status                                                                                                                                                                                                                                                                                                                                                                                                                                                                                                                                                                                                                                                                                                                                                                                                                                                                                                                                                                                                                                                                                                                                                                                                                                                                                                                   |       |                                                                     |      |
| Student Gender & Status                                                                                                                                                                                                                                                                                                                                                                                                                                                                                                                                                                                                                                                                                                                                                                                                                                                                                                                                                                                                                                                                                                                                                                                                                                                                                                    |       |                                                                     | 32   |
| Full-time Equivalency (FTE) by Student Gender & Status                                                                                                                                                                                                                                                                                                                                                                                                                                                                                                                                                                                                                                                                                                                                                                                                                                                                                                                                                                                                                                                                                                                                                                                                                                                                     |       |                                                                     |      |
| & Status                                                                                                                                                                                                                                                                                                                                                                                                                                                                                                                                                                                                                                                                                                                                                                                                                                                                                                                                                                                                                                                                                                                                                                                                                                                                                                                   |       |                                                                     |      |
| Undergraduate Enrollment by Student Gender & Status                                                                                                                                                                                                                                                                                                                                                                                                                                                                                                                                                                                                                                                                                                                                                                                                                                                                                                                                                                                                                                                                                                                                                                                                                                                                        |       |                                                                     | 33   |
| Graduate Enrollment by Student Gender & Status                                                                                                                                                                                                                                                                                                                                                                                                                                                                                                                                                                                                                                                                                                                                                                                                                                                                                                                                                                                                                                                                                                                                                                                                                                                                             |       |                                                                     |      |
| First-time Freshmen by Student Gender & Status                                                                                                                                                                                                                                                                                                                                                                                                                                                                                                                                                                                                                                                                                                                                                                                                                                                                                                                                                                                                                                                                                                                                                                                                                                                                             |       | •                                                                   |      |
| Undergraduate Transfers by Student Gender & Status                                                                                                                                                                                                                                                                                                                                                                                                                                                                                                                                                                                                                                                                                                                                                                                                                                                                                                                                                                                                                                                                                                                                                                                                                                                                         |       | •                                                                   |      |
| Graduate Transfers by Student Gender & Status                                                                                                                                                                                                                                                                                                                                                                                                                                                                                                                                                                                                                                                                                                                                                                                                                                                                                                                                                                                                                                                                                                                                                                                                                                                                              |       | ·                                                                   |      |
| Full-time Enrollment by Student Gender & Level                                                                                                                                                                                                                                                                                                                                                                                                                                                                                                                                                                                                                                                                                                                                                                                                                                                                                                                                                                                                                                                                                                                                                                                                                                                                             |       |                                                                     |      |
| •                                                                                                                                                                                                                                                                                                                                                                                                                                                                                                                                                                                                                                                                                                                                                                                                                                                                                                                                                                                                                                                                                                                                                                                                                                                                                                                          |       | · · · · · · · · · · · · · · · · · · ·                               |      |
|                                                                                                                                                                                                                                                                                                                                                                                                                                                                                                                                                                                                                                                                                                                                                                                                                                                                                                                                                                                                                                                                                                                                                                                                                                                                                                                            |       | Part-time Enrollment by Student Gender & Level                      |      |