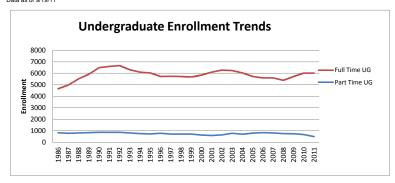

|    | Total Enrollment by Student Class Standing & Status                     | 36<br>36<br>37 |
|----|-------------------------------------------------------------------------|----------------|
|    | & Status                                                                | 38             |
|    | Age breakdown of Graduate Enrollment by Student Gender         & Status | 39             |
| 5. | Student Enrollment Trends (EUP) – Historical                            | 40             |
|    | Student Level & Status 1986-2011                                        | 41             |
|    | Student Level & Gender 1986-2011.                                       | 42             |
|    | Student Ethnicity, NRA, & Level 1997-2011                               |                |
|    | Full-time Equivalency (FTE) Trends by Student Level & Status            |                |
|    | 1990-2011                                                               | 43             |
|    | First-time Freshman Trends 1989-2011                                    | 43             |
|    | Transfer Student Trends 1989-2011.                                      | 44             |
|    | Students with a Reported Disability 1997-2011                           |                |
|    | Non-Traditional Undergraduate Student Enrollment Data by Gender         |                |
|    | 1997-2011                                                               | 44             |
| 6. | Residence and Buba and Porreco Enrollment Data – Fall 2011              | 45             |
|    | Student Residency, Level & Status                                       | 46             |
|    | Top Pennsylvania County Enrollment                                      |                |
|    | <b>Top Country</b> Enrollment for Non-Resident Alien Students           | 46             |
|    | Residence Hall Occupancy                                                |                |
|    | Undergraduate Students by Housing Status & Gender                       |                |
|    | Graduate Students by Housing Status & Gender                            |                |
|    | Unduplicated Headcount Buba and Porreco                                 |                |
| 7. | Residence Enrollment Trends – Historical                                | . 48           |
|    | Fell Decidence Hell Trands by Student Conden & Level                    |                |
|    | Fall <b>Residence Hall</b> Trends by Student Gender & Level 1988-2011   | 49             |
|    | Fall Housing Status by Student Level 1988-2011                          | 50             |
|    | Fall Enrollment by Pennsylvania County 2000-2011                        | 51             |
|    | PA Unspecified and Total PA                                             | 57             |
|    | Non-Resident Alien/Out-of-State.                                        | 58             |
|    | Fall Enrollment by State 2005-2011.                                     | 59             |
|    | Fall Enrollment by Country 2000-2011                                    | 60             |
|    | 1 an Lindinical by Country 2000-2011                                    | UU             |