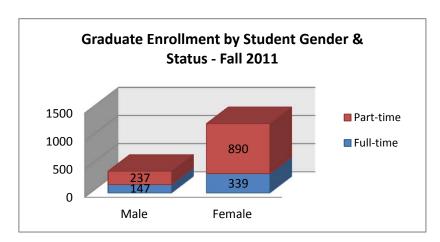

| Total   |
|--------|-----------|-----------|---------|
| Male   | 2529.2    | 194.14    | 2723.34 |
| Female | 3694.53   | 525.85    | 4220.38 |
| Total  | 6223.73   | 719.99    | 6943.72 |

Data as of 9/19/11



**Undergraduate Enrollment by Student Gender & Status** 

|        | Full-time | Part-time | Total |
|--------|-----------|-----------|-------|
| Male   | 2534      | 235       | 2769  |
| Female | 3490      | 390       | 3880  |
| Total  | 6024      | 625       | 6649  |

Data as of 9/19/11



**Graduate Enrollment by Student Gender & Status** 

|        | Full-time | Part-time | Total |
|--------|-----------|-----------|-------|
| Male   | 147       | 237       | 384   |
| Female | 339       | 890       | 1229  |
| Total  | 486       | 1127      | 1613  |

Data as of 9/19/11



First-time, Degree Seeking, Freshman by Student Gender & Status

|        | Full-time | Part-time | Total |
|--------|-----------|-----------|-------|
| Male   | 623       | 14        | 637   |
| Female | 859       | 16        | 875   |
| Total  | 1482      | 30        | 1512  |

Data as of 9/19/11

### UG Incoming (Fall '11)Transfers by Student Gender & Status

|        | Full-time | Part-time | Total |
|--------|-----------|-----------|-------|
| Male   | 132       | 9         | 141   |
| Female | 178       | 12        | 190   |
| Total  | 310       | 21        | 331   |

Data as of 9/19/11

### GR Incoming (Fall '11) Transfers by Student Gender & Status

|        | Full-time | Part-time | Total |
|--------|-----------|-----------|-------|
| Male   | 0         | 6         | 6     |
| F