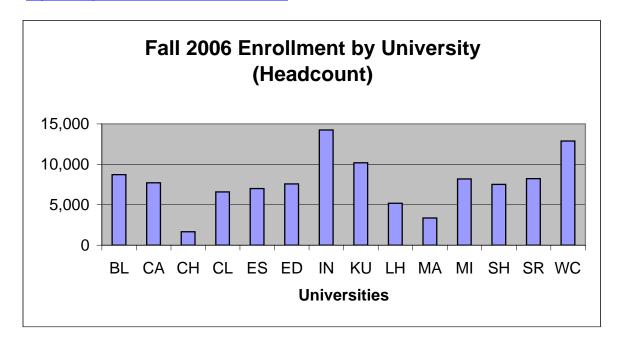

#### Fall 2006 Enrollment by University (Headcount)

| BL | Bloomsburg University       | 8,723   |
|----|-----------------------------|---------|
| CA | California University       | 7,720   |
| СН | Cheyney University          | 1,667   |
| CL | Clarion University          | 6,591   |
| ES | East Stroudsburg University | 7,013   |
| ED | Edinboro University         | 7,579   |
| IN | Indiana University          | 14,248  |
| KU | Kutztown University         | 10,193  |
| LH | Lock Haven University       | 5,175   |
| MA | Mansfield University        | 3,360   |
| MI | Millersville University     | 8,194   |
| SH | Shippensburg University     | 7,516   |
| SR | Slippery Rock University    | 8,230   |
| WC | West Chester University     | 12,879  |
|    | Total SSHE Enrollment       | 109,088 |