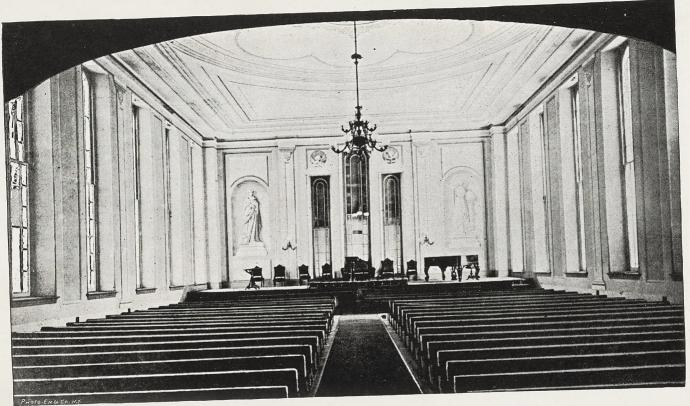

### State Normal School,

LOCATED AT

SHIPPENSBURG, PA.

1890-1891.

CUMBERLAND VALLEY STATE NORMAL SCHOOL, SHIPPENSBURG, PA.