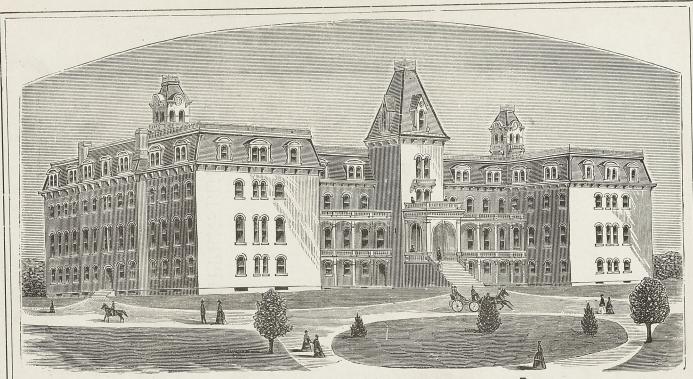

### State Normal School,

LOCATED AT

SHIPPENSBURG, PA.

1890-1891.

CUMBERLAND VALLEY STATE NORMAL SCHOOL, SHIPPENSBURG, PA.