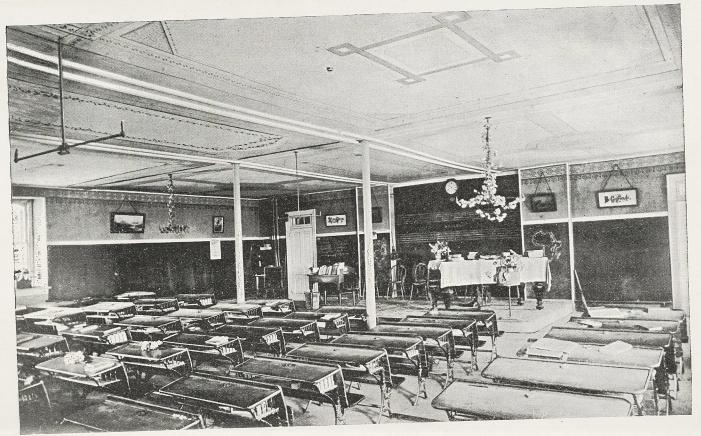

### State Normal School,

LOCATED AT

SHIPPENSBURG, PA.

1890-1891.

CUMBERLAND VALLEY STATE NORMAL SCHOOL, SHIPPENSBURG, PA.

MILLY E. ADAMS, Drawing, Penmanship and Book-Keeping.

> EMMA E. STONE, Vocal and Instrumental Music.

FLORENCE B. WALKER, M. E., Reading and Elocution.

Model School.

EMMA G. OLMSTEAD, Principal.