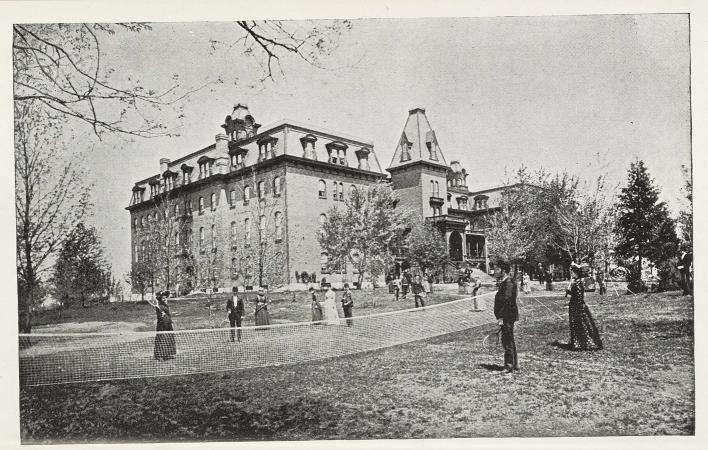

### State Normal School,

LOCATED AT

SHIPPENSBURG, PA.

1890-1891.

CUMBERLAND VALLEY STATE NORMAL SCHOOL, SHIPPENSBURG, PA.