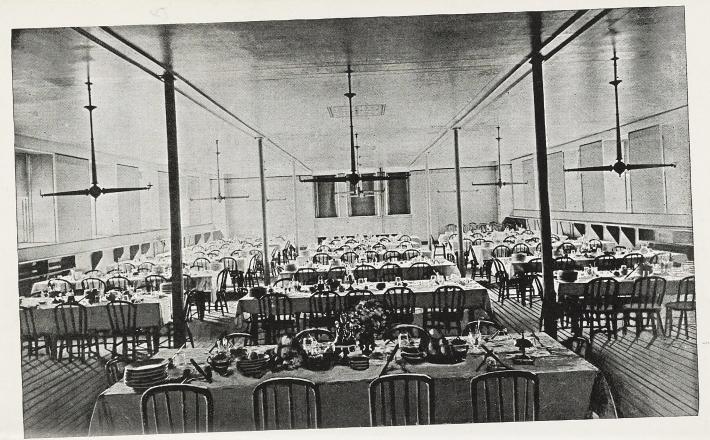

### State Normal School,

LOCATED AT

SHIPPENSBURG, PA.

1890-1891.

CUMBERLAND VALLEY STATE NORMAL SCHOOL, SHIPPENSBURG, PA.