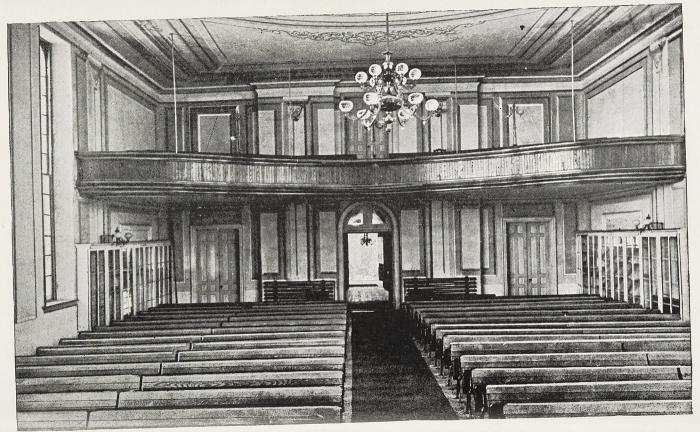

### State Normal School,

LOCATED AT

SHIPPENSBURG, PA.

1890-1891.

CUMBERLAND VALLEY STATE NORMAL SCHOOL, SHIPPENSBURG, PA.