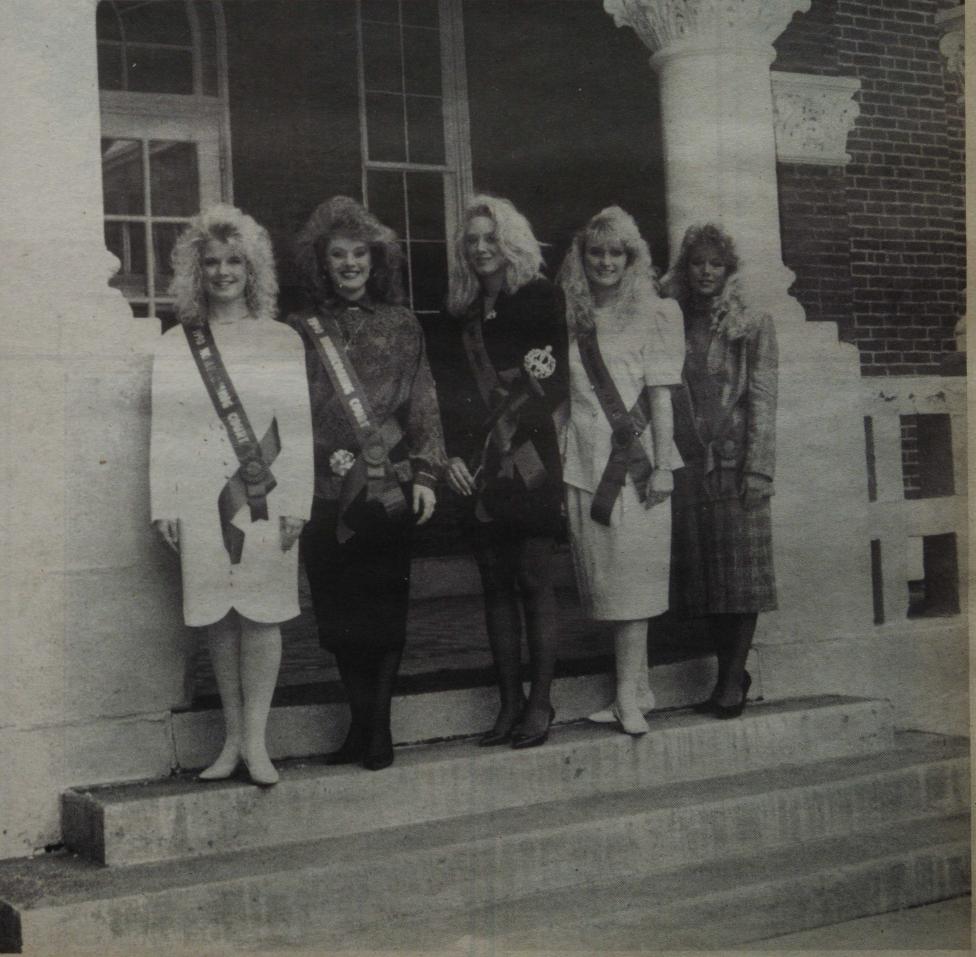

## Homecoming 1991 This Year's Theme Is Classic TV

Wednesday, September 25
Queen's Forum
7:30 p.m. Steele

Thursday, September 26 Queen's Election 10 a.m.-6 p.m. Union Lobby

Friday, September 27
Queen's Election
10 a.m.-4 p.m. Union Lobby