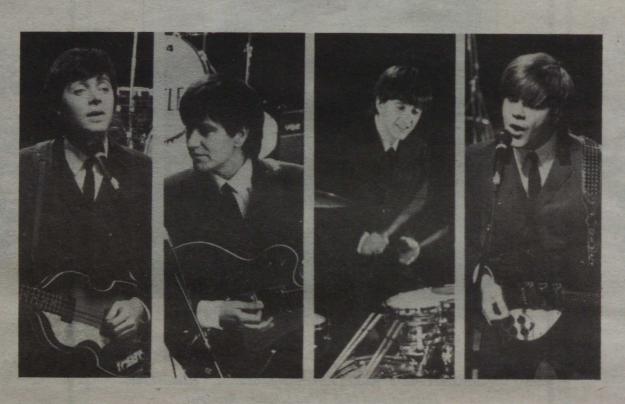

Monday, September 30
From the Ed Sullivan Show...
1964 as...THE BEATLES
8 p.m. Steele Auditorium Free Admission

Tuesday, October 1
...Shades of the Love Boat
RIVER DANCE CRUISE
on the Gateway Clipper Partyliner
Featuring the group Watch Me Now
Boarding at the California Wharf: 7:30 pm
Cruise: 8 p.m.-11 p.m.
Tickets: One free with valid I.D. or \$5 per person.
Tickets available at the Union Information Center