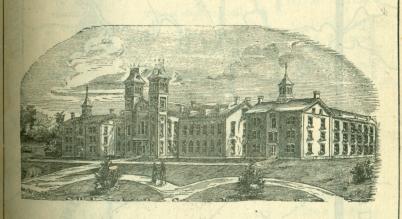

# State Mormal School

California, Washington Co., Penn'a.

+FOR THE SCHOOL YEAR 1882-83+

And Prospectus for 1883-84.

HAZZARD, PRINTER AND STATIONER, MONONGAHELA CITY, PA.

AS VERY REPRESENTATION OF THE PROPERTY OF THE PARTY OF TH