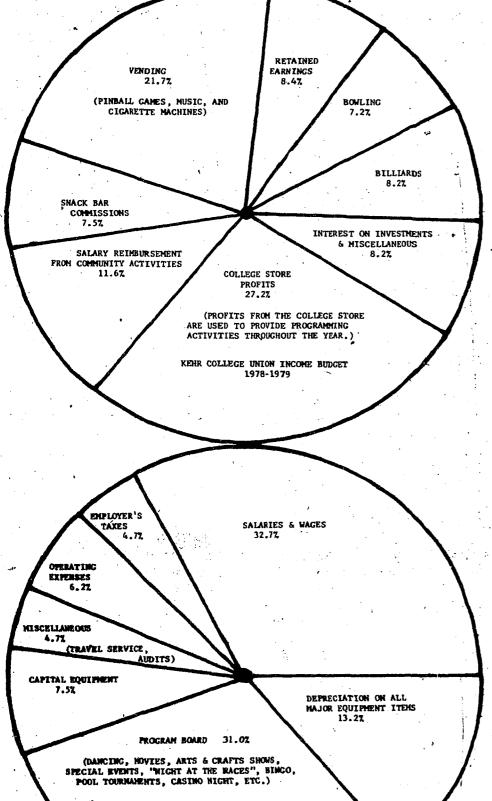

#### Self-Supporting Union Offers Variety

The Kehr Union is a selfsupporting organization with the Governing Board providing for the Union's administration. The associated pie charts on this page show the relative income and expense percentages. The total operating budget for 1978-1979 is \$150,722.

Under expenses, the Program
Board is provided funds to
sponsor activities such as
dances, movies, tournaments,
and special events — Annual
Dance Marathon, Night at the
Races, Casino Night, Arts and
Crafts Shows, etc. Most events
held in the KUB are presented
by the Program Board.

Income is from various sources; most notably the College Store. In order to provide activities, the profits from the College Store are transferred to the Kehr Union. Profits are made on nonessential items such as t-shirts, mugs, and greeting cards. Most educational items are offered at a discount of between 5 and 20 per cent from the recommended retail price. The Bowling Alley, Games Room and Snack Bar also generate income for use by the Governing Board. The budgets are presented in detail on the bottom portion of this page for the Kehr Union and the College Store.