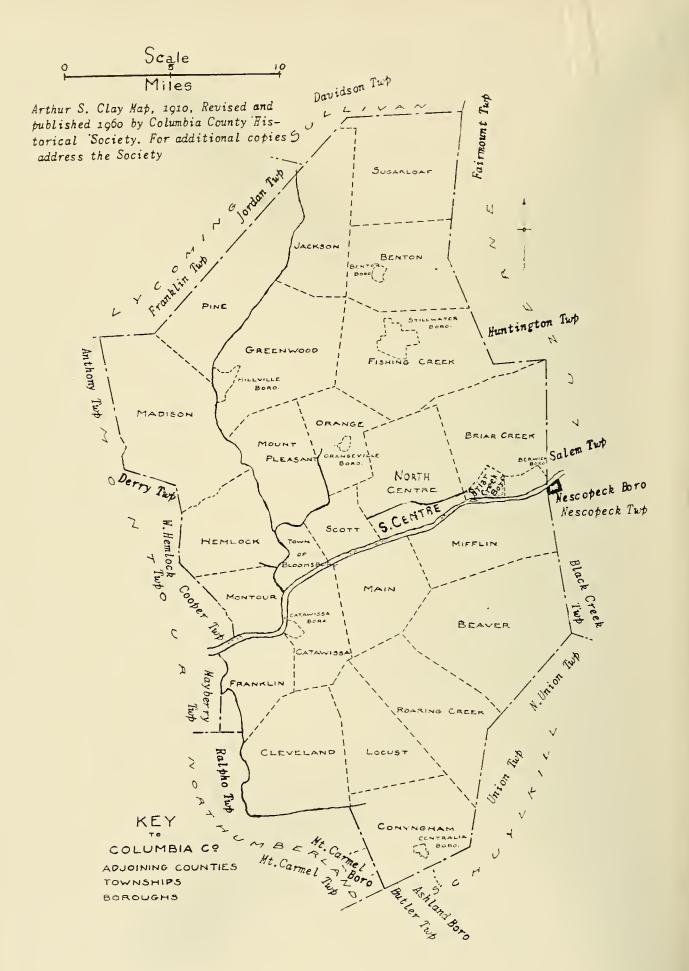

RELIEF MAP OF COLUMBIA COUNTY, PENNSYLVANIA
SURROUNDING AREAS ARE ALSO INCLUDED. REPRODUCED FROM ARMY MAP SERVICE
MAPS. USED WITH PERMISSION. BOUNDARIES OF COLUMBIA COUNTY, OTHER THAN
STREAMS, HAVE BEEN EMPHASIZED BY ADDITIONAL INK LINES SUPERIMPOSED.