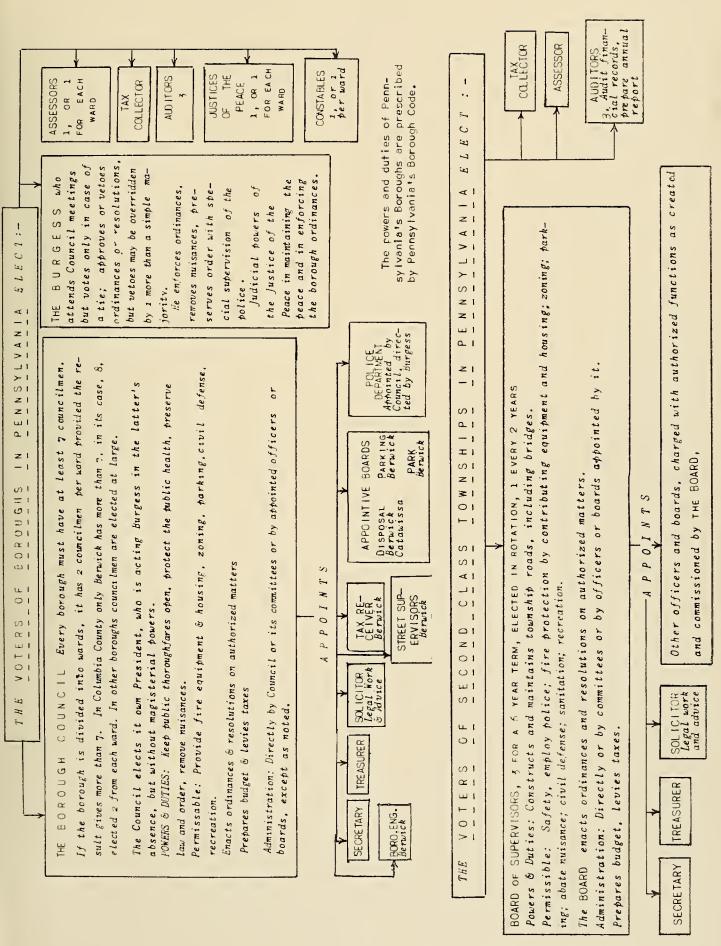

•• ELECT COLUMBIA COUNTY SCHOOL DISTRICTS (8 Boroughs, 1 Town, 24 Townships) \_ S VOTER

7 Directors in 3rd class districts, 1.e., population 5,000 to 20,000; 5 Directors in 4th class districts, boroughs, and townships below 5,000 population, BOARD OF DISTRICT SCHOOL DIRECTORS

WHO construct District Budget, levy District taxes, may organize and administer bus schedules. OTHER FUNCTIONS of ADMINISTRATION in most Columbia County Districts: -

ARE DELEGATED TO: -

individual Boards make up Joint Board which establishes policies, chooses staff, provides building and equipment. Operation costs are prorated to pupil numbers; building costs to State established real estate values. Functions of the Board exclusive of the budget adoption may be delegated to a Joint School Committee, composed of one or more representatives of District Boards chosen by them from their own number, respectively. The Jointures are: BENTON: Benton and Stillwater Boros; Benton, Fishing Creek, Jackson, and **BLOOMSBURG**: COLUMBIA COUNTY: Catawissa Boro.; Catawissa, Cleveland, Franklin, Locust, and Roaring Creek Twps., with Ralpho Twp. of Northumber-SOUTHERN AREA land County. Centralia Boro.'s fuition students accepted at Mt. Carmel, Northumberland County; while Conyngham Twp. Is part of Ash-JOINTURE, by which Member Districts conclude an agreement for governance and operation of Jointure Schools as a unit. Sugarloaf Twps. BERWICK: Berwick and Briar Creek Boros.; Briar Creek Twp. with part of Salem Twp., Luzerne County. Bloomsburg Town and Beaver, Hemlock, Main, and Montour Twps. CENTRAL COLUMBIA COUNTY: Orangeville Boro.; Mifflin, North Centre, Orange, South Centre, and Scott Twps. MILLVILLE: Millville Boro.; Greenwood, Madison, and Pine Twps. land Jointure, Schuylkill County.

CONVENTION, meeting once a year: -SCHOOL DIRECTORS COUNTY All School Directors of County make up

✓ WHICH CHOOSES: - ✓

COUNTY SUPERINTENDENT OF SCHOOLS, who nominates Assistant County Superintendent; supervises County schools, reports conditions to State Department of Education; exercises educational guidance and leadership in the County

COUNTY BOARD OF SCHOOL DIRECTORS (5) from their number which in-

spects financial reports and budgets of Districts and tures; approves transportation routes; approves nominee

Joint-

for

Assistant County Superintendent.

union School Districts — Union school districts are encouraged by State legislation according to which supplemental subsidies granted by the State are increased by about fifty per cent over such subsidies granted to jointures. Individual districts are merged completely. Tax rates become uniform, one treasurer and one tax collector, and one school board serve the union district. The board is made up of one member from each political subdivision with two additional members elected at large. One budget provides for instruction pro-rate to the attendance and for bus pro-rate to numbers using the facility. Individual district obligations are merged to become the obligation of the union district.