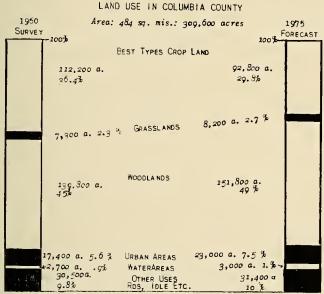

d by the Commonwealth. Excluded, however,

from such delegations are receipts of public utilities, products of manufacturing, lumbering, farming, and mining.

**Authorities** — Institutions called Authorities have been authorized by the General Assembly of Pennsylvania to make possible forms of capital construction when the borrowing capacity of a political subdivision is at or close to the legal limit of its borrowing capacity. Municipal authorities are created by counties, boroughs, towns and



Pictured above are the cantour strips on the Frank Kisner farm, Mt. Pleasant Township, Blaomsburg R.D., taken in the spring of 1951. This picture was imprinted on envelopes ta accompany the soil and

water conservation postage stamp in 1960 and sold from Post Offices all over the United States.



COLUMBIA COUNTY'S LAND POTENTIAL

147,000 acres in Columbia County are potentially of the best quality crop land, level or gently sloping land of high productivity. Only about three fourths are so utilized.

About 31,000 are potentially grass land, although only about one-fourth is used for this purpose.

About  $\mu$ 9,000 acres are best suited for trees and grass. 43,000 acres are potential woodland.

About 300 acres are too stony for any use except wild life. Land use data by courtesy Col.Co. Soil Conservation Office.

school districts. Such authorities issue bonds, condemn land and construct specified improvements: sewage and disposal plants, park planning areas, bridges, schools or school facilities, and others. Administration may be directly by the authority or it may lease back th