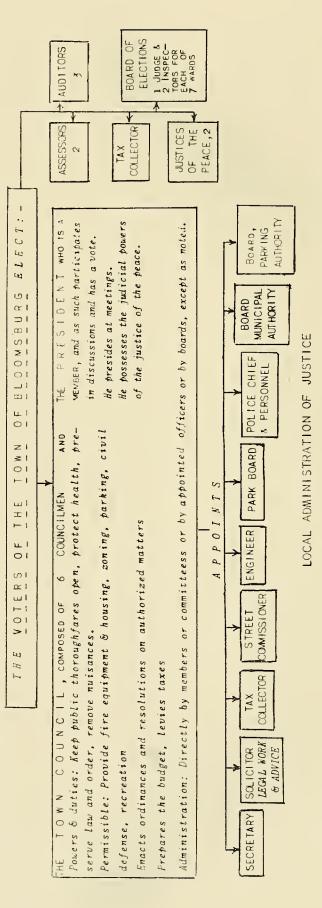

20,000 -

The form of government is prescribed by Act made srecifically General Assembly by acts or provisions of acts of the LEGOMSBUKG, Town of, is in a special class of "Incorporated Towns," the only one. supplemented of Incorporation, March 4, 1870, as arricable to "Towns".

is made up of COLUMBIA AND MONTOUR COUNTIES DISTRICT J U D I C I A L TWENTY-S-XTH The

Court These courts are our primary courts of record. Cases on appeal from the Justices of Peace as well as the cases originating in the Dis-THE PRESIDENT JUDGE, elected at large by voters of the two counties, holds court sessions quarterly at each county seat, TERMINER AND GENERAL trict Courts are heard.\* Appeals under certain specified conditions are made to the Superior Court and the Supreme JAIL DELIVERY, the COURT OF QUARTER SESSIONS OF THE PEACE, the ORPHANS COURT, and the JUVENILE COURT. Bloomsburg and Danville. The county courts are the COURT OF COMMON PLEAS, the COURT OF OYER AND The President Judge appoints persons to fill unexpired terms of local officials. of Pennsylvania. jurisdiction of the County He has final trial summary, i.e., designated minor offenses. In other criminal cases he binds over the accused for THE JUSTICE OF PEACE has jurisdiction in minor civil cases (amount not over \$500 dollars). Appeals may be taken to the District Court in certain specified cases. Courts.

•• ELECT COLUMBIA COUNTY SCHOOL DISTRICTS (8 Boroughs, 1 Town, 24 Townships) \_ S VOTER

7 Directors in 3rd class districts, 1.e., population 5,000 to 20,000; 5 Directors in 4th class districts, boroughs, and townships below 5,000 population, BOARD OF DISTRICT SCHOOL DIRECTORS

WHO construct District Budget, levy District taxes, may organize and administer bus schedules. OTHER FUNCTIONS of ADMINISTRATION in most Columbia County Districts: -

ARE DELEGATED TO: -

individual Boards make up Joint Board which establishes policies, chooses staff, provides building and equipment. Operation costs are prorated to pupil numbers; building costs to State established real estate values. Functions of the Board exclusive of the budget adoption may be delegated to a Joint School Committee, composed of one or more representatives of District Boards chosen by them from their own number, respectively. The Jointures are: BENTON: Benton and Stillwater Boros; Benton, Fishing Creek, Jackson, and **BLOOMSBURG**: COLUMBIA COUNTY: Catawissa Boro.; Catawissa, Cleveland, Franklin, Locust, and Roaring Creek Twps., with Ralpho Twp. of Northumber-SOUTHERN AREA land County. Centralia Boro.'s fuition students accepted at Mt. Carmel, Northumberland County; while Conyngham Twp. Is part of Ash-JOINTURE, by which Member Districts conclude an agreement for governance and operation of Jointure Schools as a unit. Sugarloaf Twps. BERWICK: Berwick and Briar Creek Boros.; Briar Creek Twp. with part of Salem Twp., Luzerne County. Bloomsburg Town and Beaver, Hemlock, Main, and Montour Twps. CENTRAL COLUMBIA COUNTY: Orangeville Boro.; Mifflin, North Centre, Orange, South Centre, and Scott Twps. MILLVILLE: Millville Boro.; Greenwood, Madison, and Pine Twps. land Jointure, Schuylkill County.

CONVENTION, meeting once a year: -SCHOOL DIRECTORS COUNTY All School Directors of County make up

✓ WHICH CHOOSES: - ✓

COUNTY SUPERINTENDENT OF SCHOOLS, who nominates Assistant County Superintendent; supervises County schools, reports conditions to State Department of Education; exercises educational guidance and leadership in the County

COUNTY BOARD OF SCHOOL DIRECTORS (5) from their number which in-

spects financial reports and budgets of Districts and tures; approves transportation routes; approves nominee

Joint-

for

Assistant County Superintendent.