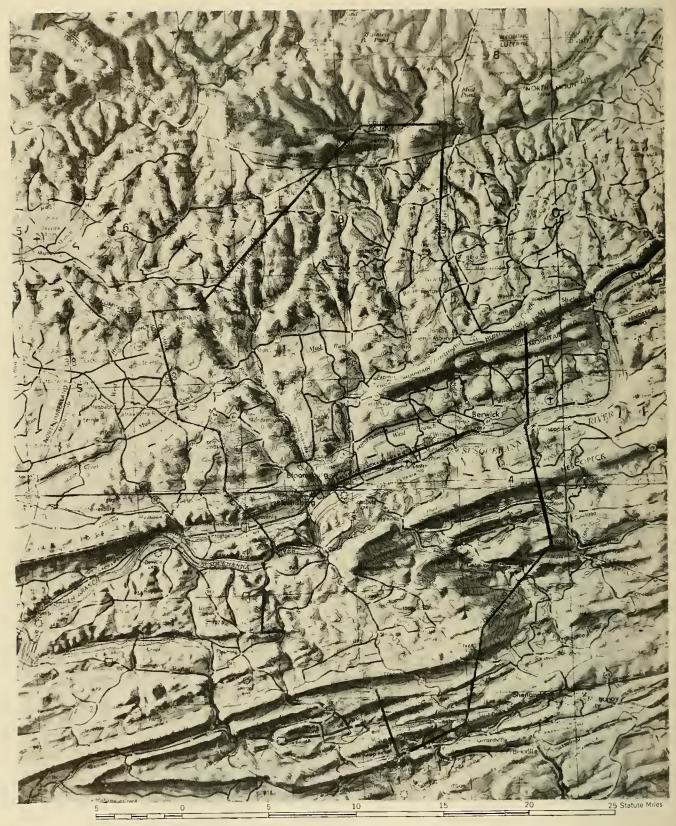

RELIEF MAP OF COLUMBIA COUNTY, PENNSYLVANIA
SURROUNDING AREAS ARE ALSO INCLUDED. REPRODUCED FROM ARMY MAP SERVICE
MAPS. USED WITH PERMISSION. BOUNDARIES OF COLUMBIA COUNTY, OTHER THAN
STREAMS, HAVE BEEN EMPHASIZED BY ADDITIONAL INK LINES SUPERIMPOSED.

North Mountain