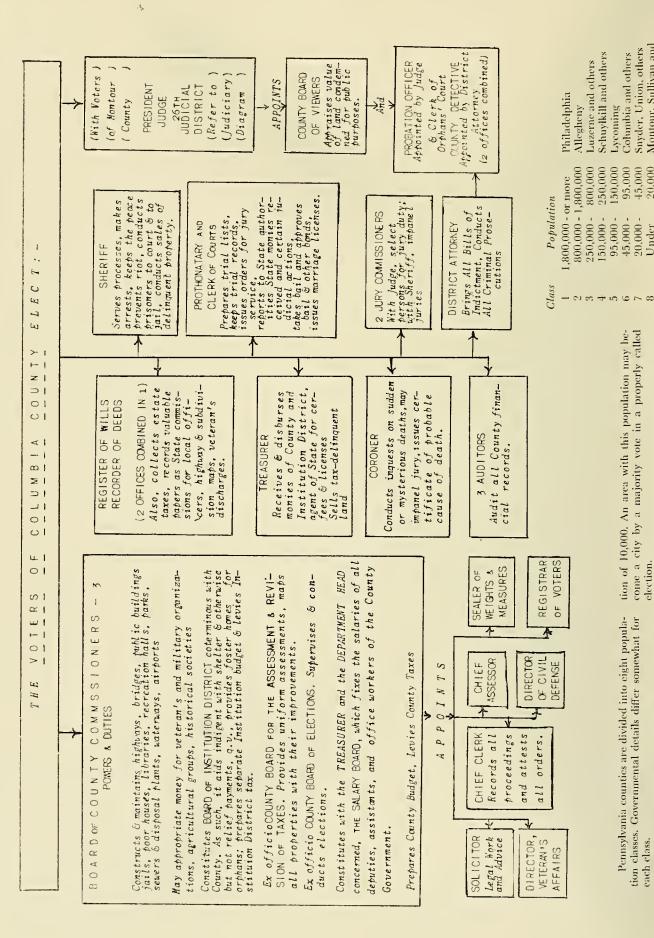

Berwick Hospital

2

Pennsylvania counties are divided into eight population classes. Governmental details differ somewhat for

The minimum size for a third class city is a popula-

each class.

tion of 10,000. An area with this population may become a city by a majority vote in a properly called election.

Selected data, mostly from our region:

Montour, Sullivan and Snyder, Union, others

20,000

Under

others

Columbia and others

95,000 45,000

45,000 -

20,000 -

The form of government is prescribed by Act made srecifically General Assembly by acts or provisions of acts of the LEGOMSBUKG, Town of, is in a special class of "Incorporated Towns," the only one. supplemented of Incorporation, March 4, 1870, as arricable to "Towns".