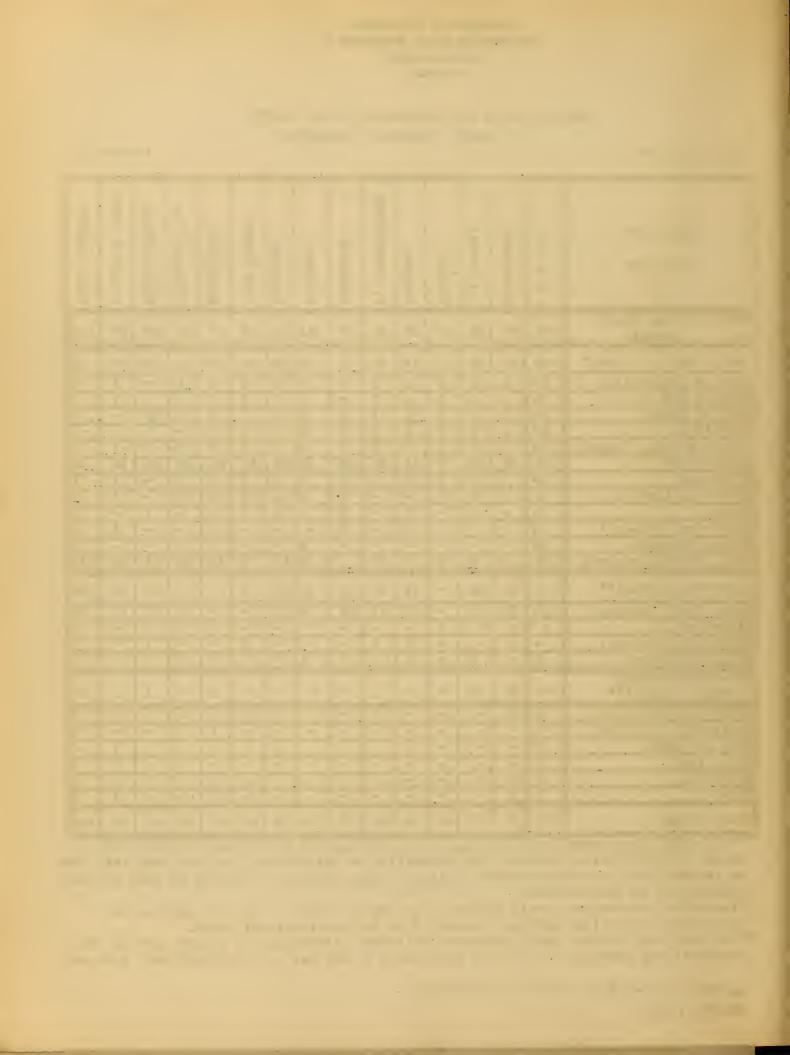

#### 11. Statistical Charts:

- a. Summary of Eurollments from June 1, 1933 to May 31, 1934
- b. 1934 Summer Sessions of Teacher Preparation Institutions in Pennsylvania
- c. Distribution of elective fields of degree graduates, summer 1935 - January 1934 - May 1934
- d. Distribution of elective fields of degree graduates, May 1934
- e. List of graduates who received certificates of graduation, summer 1933 January 1934 May 1934
- f. List of graduates who received certificates of graduation, May 1934
- g. Instructional and non-instructional staffs in the State Teachers Colleges
- h. Comparative Enrollments in the State Teachers Colleges Summer sessions of 1932, 1933, 1934