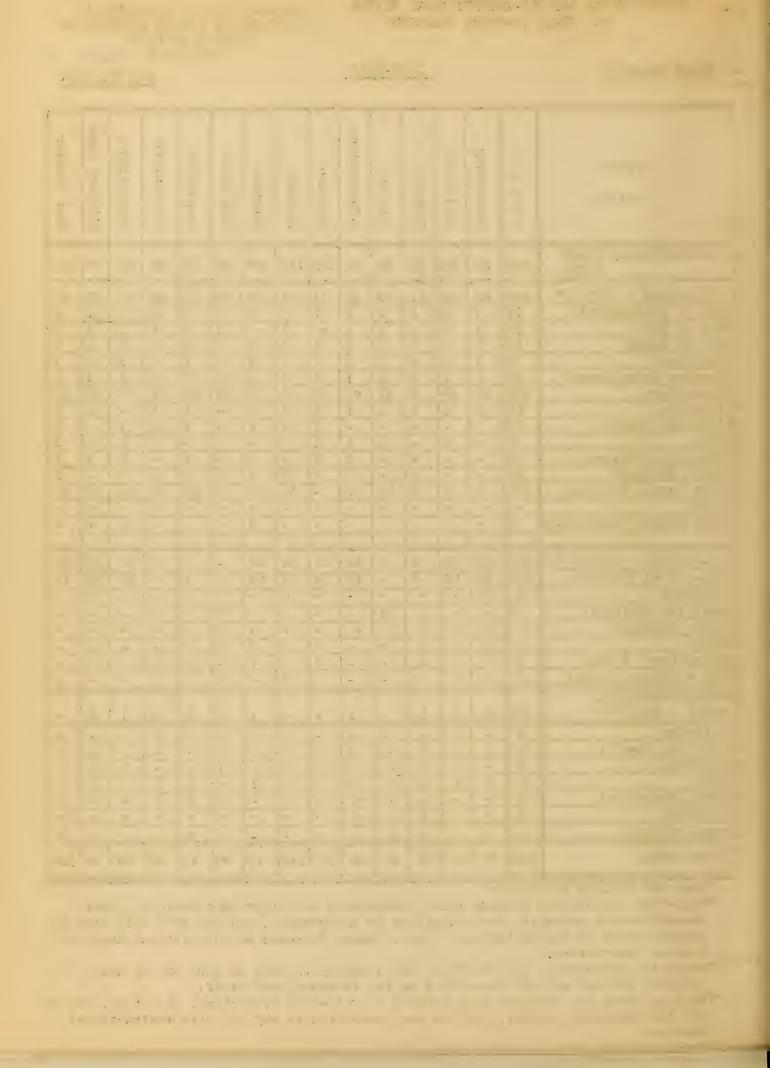

#### 11. Statistical Charts:

- a. Summary of Eurollments from June 1, 1933 to May 31, 1934
- b. 1934 Summer Sessions of Teacher Preparation Institutions in Pennsylvania
- c. Distribution of elective fields of degree graduates, summer 1935 - January 1934 - May 1934
- d. Distribution of elective fields of degree graduates, May 1934
- e. List of graduates who received certificates of graduation, summer 1933 January 1934 May 1934
- f. List of graduates who received certificates of graduation, May 1934
- g. Instructional and non-instructional staffs in the State Teachers Colleges
- h. Comparative Enrollments in the State Teachers Colleges Summer sessions of 1932, 1933, 1934