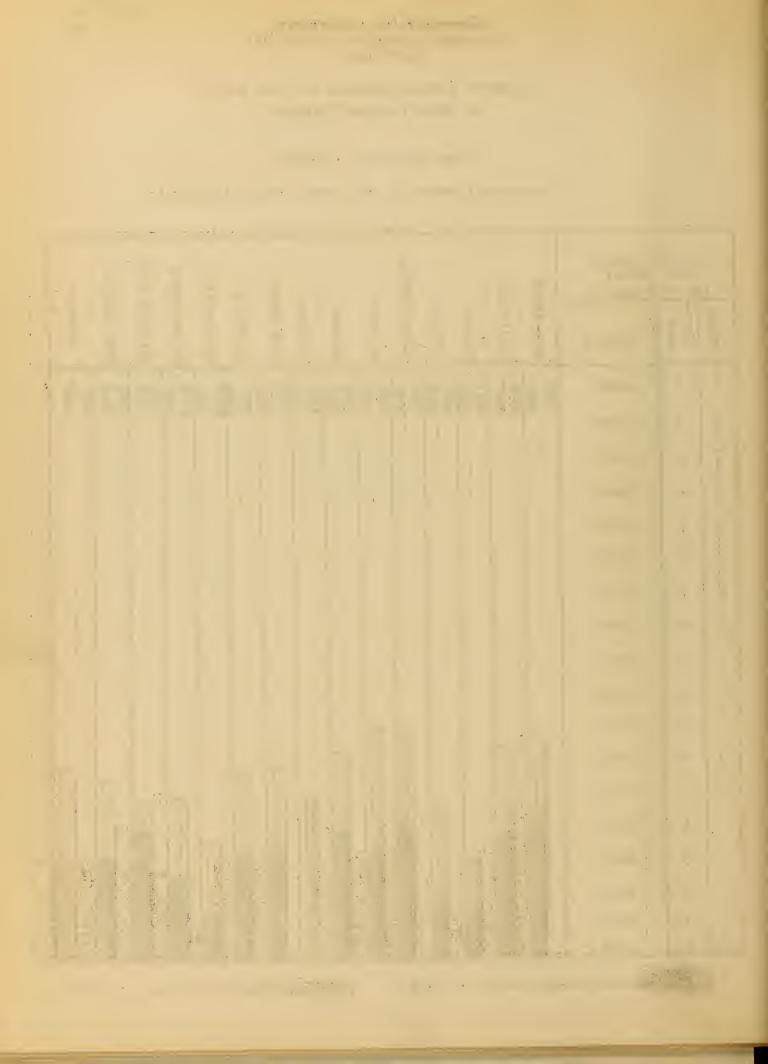

#### 11. Statistical Charts:

- a. Summary of Eurollments from June 1, 1933 to May 31, 1934
- b. 1934 Summer Sessions of Teacher Preparation Institutions in Pennsylvania
- c. Distribution of elective fields of degree graduates, summer 1935 - January 1934 - May 1934
- d. Distribution of elective fields of degree graduates, May 1934
- e. List of graduates who received certificates of graduation, summer 1933 January 1934 May 1934
- f. List of graduates who received certificates of graduation, May 1934
- g. Instructional and non-instructional staffs in the State Teachers Colleges
- h. Comparative Enrollments in the State Teachers Colleges Summer sessions of 1932, 1933, 1934