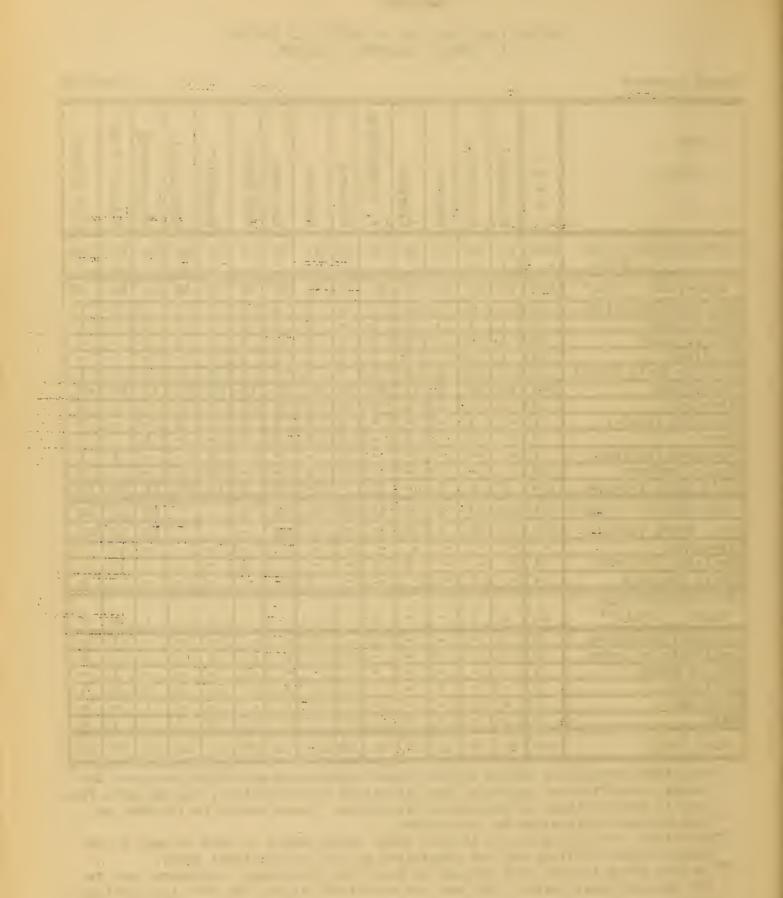

#### 11. Statistical Charts:

- a. Summary of Eurollments from June 1, 1933 to May 31, 1934
- b. 1934 Summer Sessions of Teacher Preparation Institutions in Pennsylvania
- c. Distribution of elective fields of degree graduates, summer 1935 - January 1934 - May 1934
- d. Distribution of elective fields of degree graduates, May 1934
- e. List of graduates who received certificates of graduation, summer 1933 January 1934 May 1934
- f. List of graduates who received certificates of graduation, May 1934
- g. Instructional and non-instructional staffs in the State Teachers Colleges
- h. Comparative Enrollments in the State Teachers Colleges Summer sessions of 1932, 1933, 1934