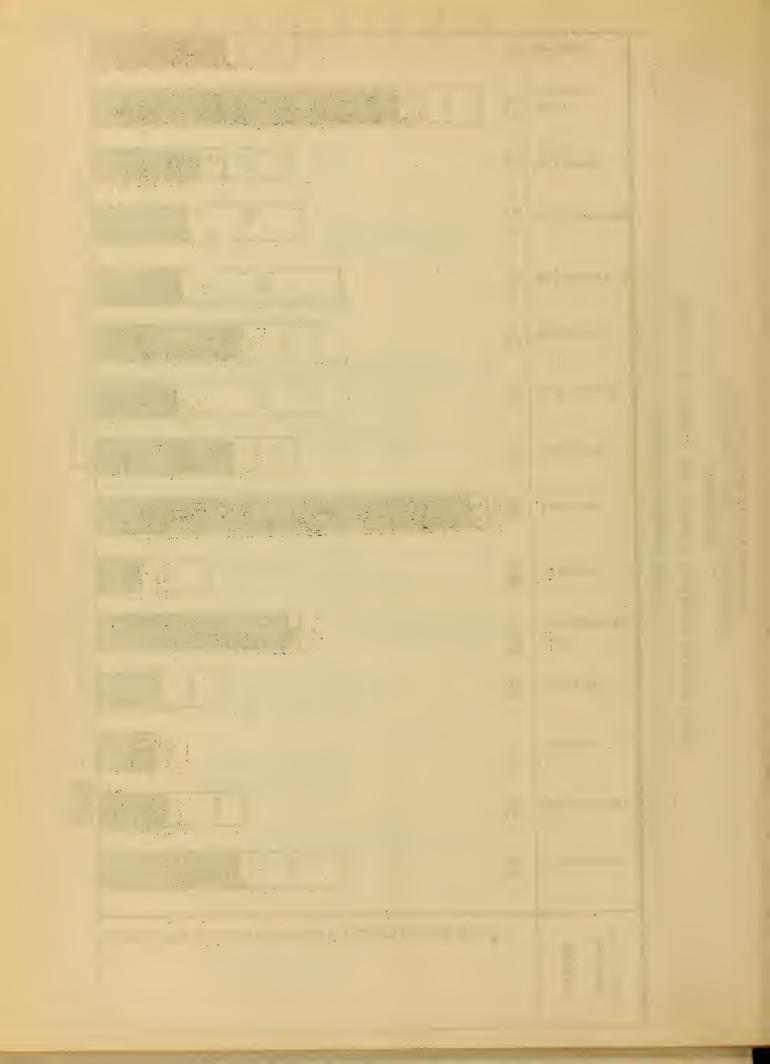

#### 11. Statistical Charts:

- a. Summary of Eurollments from June 1, 1933 to May 31, 1934
- b. 1934 Summer Sessions of Teacher Preparation Institutions in Pennsylvania
- c. Distribution of elective fields of degree graduates, summer 1935 - January 1934 - May 1934
- d. Distribution of elective fields of degree graduates, May 1934
- e. List of graduates who received certificates of graduation, summer 1933 January 1934 May 1934
- f. List of graduates who received certificates of graduation, May 1934
- g. Instructional and non-instructional staffs in the State Teachers Colleges
- h. Comparative Enrollments in the State Teachers Colleges Summer sessions of 1932, 1933, 1934