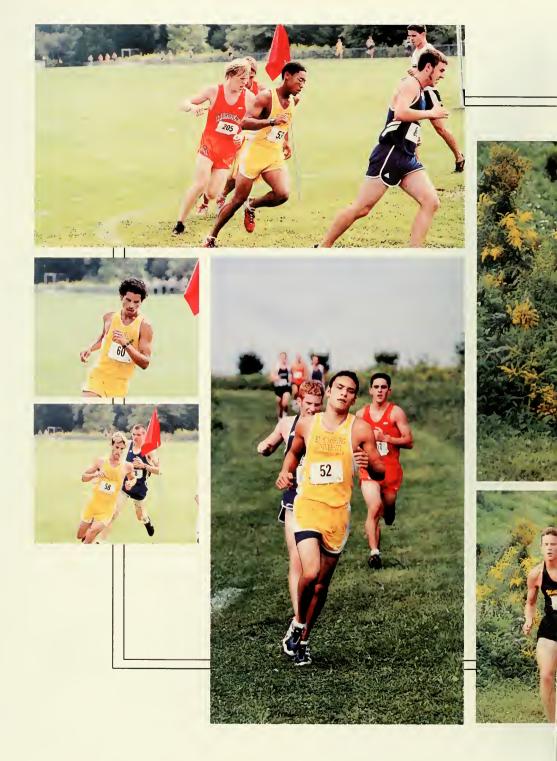

# = MEN'S CROSS COUNTRY =

#### Men's Cross Country Roster

| Name                      | Yr. | Hometown (High School)                    |  |  |  |  |
|---------------------------|-----|-------------------------------------------|--|--|--|--|
| Paul Berry                | Jr. | Sunbury (Shikellamy)                      |  |  |  |  |
| Chip Carnes               | Fr. | Lindon (Williamsport) Pittston (Pittston) |  |  |  |  |
| Matt Corridoni            | Fr. |                                           |  |  |  |  |
| Dion Crommarty<br>Merion) | Fr  | King of Prussia (Upper                    |  |  |  |  |
| Tom Densmore              | Sr. | Media (Penncrest)                         |  |  |  |  |
| Justin Dosch              | Jr. | Sunbury (Shikellamy)                      |  |  |  |  |
| Michael Espinosa          | dr. | Media (Pencrest)                          |  |  |  |  |
| Daniel Ezzi               | Fr. | Mechanicsburg (Trinity)                   |  |  |  |  |
| Jared Fenstormacher       | Fr. | Mohrsville (Schuylkill Valley             |  |  |  |  |
| Paul Gardiner             | So. | Airville (Kennardale)                     |  |  |  |  |
| Brandon Palmer            | Jr. | Carlisle (Big Spring)                     |  |  |  |  |
| Bill Shepardson           | So. | McMurray (Peters Twp.)                    |  |  |  |  |
| Justin Shepherd           | Fr. | Cranberry (Scneca Valley)                 |  |  |  |  |
| Eric Wolfgang             | Sr. | York (Central York)                       |  |  |  |  |
| Curtis Woodard            | Sr. | Sayre (Towanda)                           |  |  |  |  |

# =MEN'S CROSS COUNTRY 7

#### 2003 Schedule / Results

Bloomsburg Invitational 2nd of 9
at Penn State 8th of 15
at Lock Haven 8th of 16
at Bucknell 3rd
at DeSales 4th of 34
PSAC Championships 3rd of 14

WOMEN'S CROSS COUNTRY