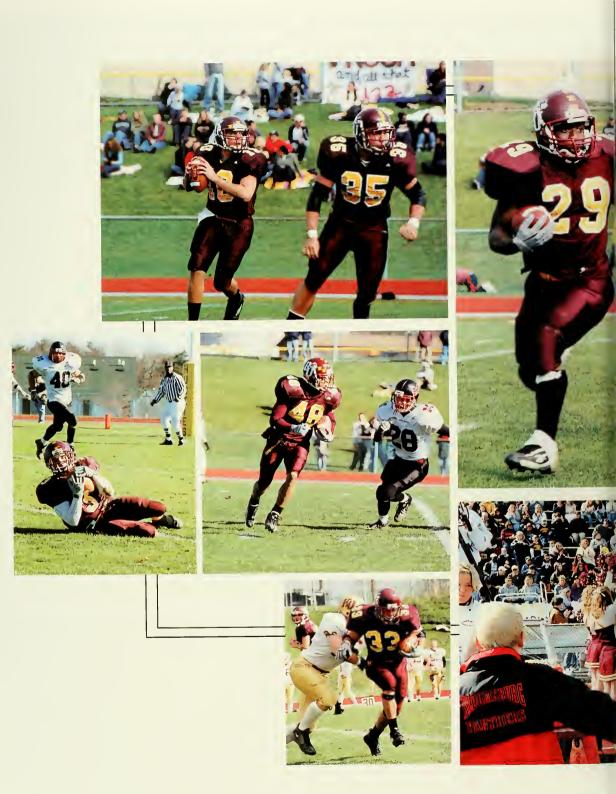

# FOOTBALL

# FOOTBALL

| Football Roster |     |                  | 35      | Shaun Gaul | R-Jr | ТВ               | 64    | Jordan Golob | R-So | DE                             |        |     |
|-----------------|-----|------------------|---------|------------|------|------------------|-------|--------------|------|--------------------------------|--------|-----|
|                 | No. | Name             | Class   | Pos.       | 36   | Shawn Williams   | R-So  | FB           | 65   | Brock Carpente                 | r R-Fr | OL  |
|                 | 1   | Joe Scritchfield | So.     | DB         | 37   | Michael Battisti | ni So | DB           | 66   | John Moser                     | R-So   | OL  |
|                 | 3   | Nick Kurtz       | R-Jr    | WR         | 38   | Jay Collins      | R-Fr  | FB           | 67   | Tracy Williams                 | So.    | OL  |
|                 | 4   | Tom McKee        | R-Jr    | WR         | 39   | Jim Buchman      | Fr    | LB           | 68   | Chris Mullin                   | R-Sr   | OG  |
|                 | 5   | Bryant Stone     | R-Jr    | DB         | 40   | Dan Dazet        | R-Fr  | LB           | 70   | Brian Hummer                   | Fr     | DL  |
|                 | 6   | Jason Sheldon    | R-So    | DB         | 41   | Gabe Robinson    | R-Jr  | DB           | 71   | Wynton Shelton                 | R-Fr   | OL  |
|                 | 8   | Al West          | R-So    | QB         | 42   | Matt Bleiler     | R-So  | LB           | 72   | Todd White                     | R-So   | DT  |
|                 | 9   | Eric Steffen     | R-Sr    | LB         | 43   | Mike Cesarano    | R-Fr  | LB           | 73   | Jahri Evans                    | R-So   | ОТ  |
|                 | 10  | Jack Lydic       | R-So    | QB         | 44   | Tyson Hale       | R-Jr  | FB           | 75   | Rich Russell                   | R-Jr   | OL  |
|                 | 12  | Steve Burke      | R-Jr    | WR         | 45   | Shawn Butler     | R-Sr  | LB           | 76   | Bryan Scruggs                  | R-Fr   | OL  |
|                 | 14  | Josh Klingerman  | n R-Jr  | QB         | 46   | Kyle Sosnovik    | Fr    | LB           | 77   | Stephen Hilliard               | R-Fr   | OL  |
|                 | 16  | Tyler Trettin    | R-Fr    | DB         | 47   | Matt Smith       | Fr    | DB           | 80   | David Diaz                     | R-Fr   | DL  |
|                 | 17  | Tracarris Wince  | R-So    | ТВ         | 48   | Bejey Thomas     | Sr    | S            | 83   | Jeff Bubnowski                 | R-So   | WR  |
|                 | 18  | Kevin Keating    | R-Fr    | WR         | 50   | Paul Linn        | R-Jr  | LB           | 85   | Luke Kuklick                   | R-Fr   | TE  |
| ķ               | 20  | Greg Masters     | R-Fr    | WR         | 51   | Luke Adams       | R-So  | OL           | 87   | Pete Markmann                  | Jr     | TE  |
|                 | 21  | Kris Grunwald    | R-Fr    | DB         | 52   | Glen Connolly    | R-Fr  | LB           | 88   | Donny Patrick                  | So     | WR  |
|                 | 22  | Jerrin Martin    | R-So    | RB         | 53   | Josh Golob       | R-Sr  | LB           | 90   | Jorda <mark>n Sall</mark> usti | R-So   | DT  |
|                 | 24  | Bret Fryer       | R-Jr    | DB         | 54   | Ben Cohick       | R-So  | DT           | 91   | Dominick Esgro                 | Jr     | DE  |
|                 | 25  | Ty Ulrich        | R-So    | S          | 55   | James Kokas      | R-So  | OL           | 92   | Garret Bloom                   | R-So   | K   |
|                 | 26  | Chris Kelly      | R-Jr    | S          | 56   | Matt Newhard     | R-Sr  | С            | 93   | Owen Wilson                    | So     | LB  |
|                 | 28  | Greg McGhee      | So      | WR         | 57   | Derek Olock      | Jr    | DL           | 94   | Aaron Zeamer                   | R-Sr   | DT  |
|                 | 29  | Josh Heck        | Fr      | RB         | 59   | Joe Wonchalk     | R-So  | LB           | 95   | Zac Barton                     | R-Fr   | DL  |
|                 | 30  | Mark Bartal      | R-Fr    | DB         | 60   | Tony Milone      | R-Jr  | DL           | 96   | Jared Wisocky                  | R-So   | DB  |
|                 | 31  | Adam Housekne    | echt Sr | LB         | 61   | Jesse Harr       | R-Sr  | DT           | 97   | Tim Oliver                     | R-So   | K   |
|                 | 33  | Mike Ceroli      | R-Jr    | ТВ         | 62   | John Centak      | R-Sr  | ОТ           | 98   | Brad Bowman                    | R-So   | TE) |
|                 | 34  | Tony Harris      | R-Fr    | LB         | 63   | Scott Keating    | So    | DL           | 99   | Dave Shemaria                  | R-Fr   | DL  |
|                 |     |                  |         |            |      |                  |       |              |      |                                |        |     |

#### Head Coach: Danny Hale

Assistant Coaches: Jim Monos (Offensive Coordinator); Paul Darragh (Defensive

Coordianator) Brian McBryan (Offensive Line);

Al Holcomb (Linebackers and Special Teams);

Lou Mingrone (Kickers/Academic Adviser);