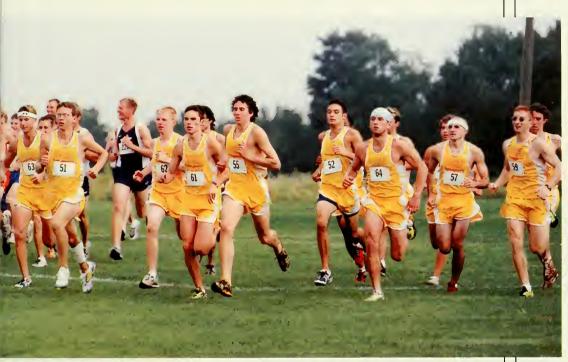

# = MEN'S CROSS COUNTRY =

#### Men's Cross Country Roster

| Name                      | Yr. | Hometown (High School)                    |  |  |  |  |
|---------------------------|-----|-------------------------------------------|--|--|--|--|
| Paul Berry                | Jr. | Sunbury (Shikellamy)                      |  |  |  |  |
| Chip Carnes               | Fr. | Lindon (Williamsport) Pittston (Pittston) |  |  |  |  |
| Matt Corridoni            | Fr. |                                           |  |  |  |  |
| Dion Crommarty<br>Merion) | Fr  | King of Prussia (Upper                    |  |  |  |  |
| Tom Densmore              | Sr. | Media (Penncrest)                         |  |  |  |  |
| Justin Dosch              | Jr. | Sunbury (Shikellamy)                      |  |  |  |  |
| Michael Espinosa          | dr. | Media (Pencrest)                          |  |  |  |  |
| Daniel Ezzi               | Fr. | Mechanicsburg (Trinity)                   |  |  |  |  |
| Jared Fenstormacher       | Fr. | Mohrsville (Schuylkill Valley             |  |  |  |  |
| Paul Gardiner             | So. | Airville (Kennardale)                     |  |  |  |  |
| Brandon Palmer            | Jr. | Carlisle (Big Spring)                     |  |  |  |  |
| Bill Shepardson           | So. | McMurray (Peters Twp.)                    |  |  |  |  |
| Justin Shepherd           | Fr. | Cranberry (Scneca Valley)                 |  |  |  |  |
| Eric Wolfgang             | Sr. | York (Central York)                       |  |  |  |  |
| Curtis Woodard            | Sr. | Sayre (Towanda)                           |  |  |  |  |