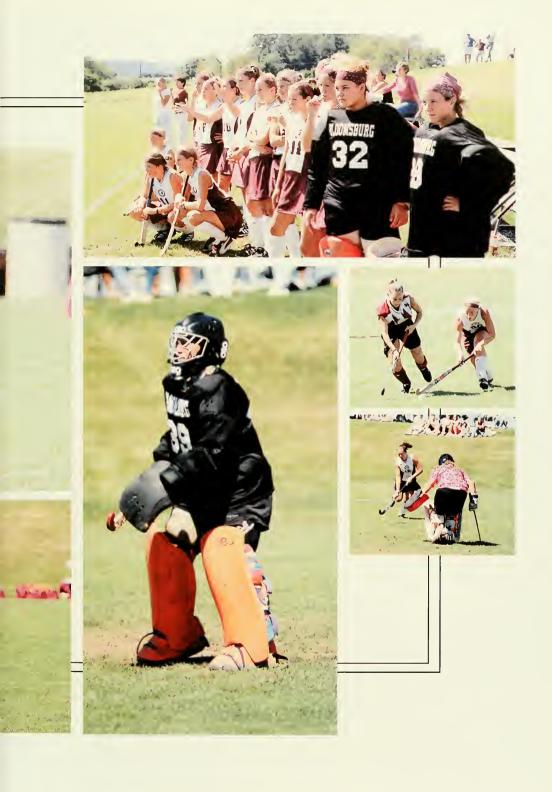

ator) Brian McBryan (Offensive Line);

Al Holcomb (Linebackers and Special Teams);

Lou Mingrone (Kickers/Academic Adviser);

Bill Perkins (Defensive Line/ Strength & Conditioning);

Frank Williams (Defensive Line); Maurice Daly (Scout team); Phil Yziek (tight ends)

#### 2003 Schedule/Results

#### 7-4, 5-1 PSAC East

August 30 NEW HAVEN W, 30-17

September 13 SHIPPENSBURG L, 21-0

September 20 at Lock Haven L, 17-15

September 27 at Slippery Rock W, 19-16

October 4 at East Stroudsburg\* W, 40-37

October 11 MILLERSVILLE\* W. 50-7

October 18 KUTZTOWN\* + W, 35-28, OT

October 25 at Cheyney\* W, 45-21

November 1 at West Chester\* L, 35-34

November 8 MANSFIELD\* \$ W, 21-6

November 15 INDIANA (PA) L, 42-40

\* PSAC East game

+ Homecoming ----- \$ Parent's Day



# FIELD HOCKEY









### FIELD HOCKEY =

#### 2003 Bloomsburg University Field Hockey Roster

|   | No. | Name             | Pos. | Yr.  | Hometown (High School)           |  |  |
|---|-----|------------------|------|------|----------------------------------|--|--|
|   | 2   | Jackie Loehwing  | F    | Jr.  | York (Dallastown Area)           |  |  |
|   | 3   | Alison Poff      | MF   | Jr.  | Dallastown (Dallastown Area)     |  |  |
|   | 4   | Kristy Kropa     | MF/F | Fr.  | Tunkhannock (Lackawanna Trail)   |  |  |
|   | 5   | Julie Orner      | F    | Sr.  | Oxford (Oxford)                  |  |  |
|   | 6   | Kelly Trevisan   | F    | Fr.ª | Lancaster (Manheim Township)     |  |  |
|   | 7   | Sarah Douglas    | B/MF | Jr.  | Shermansdale (West Perry)        |  |  |
|   | 8   | Lauren Lusignea  | В    |