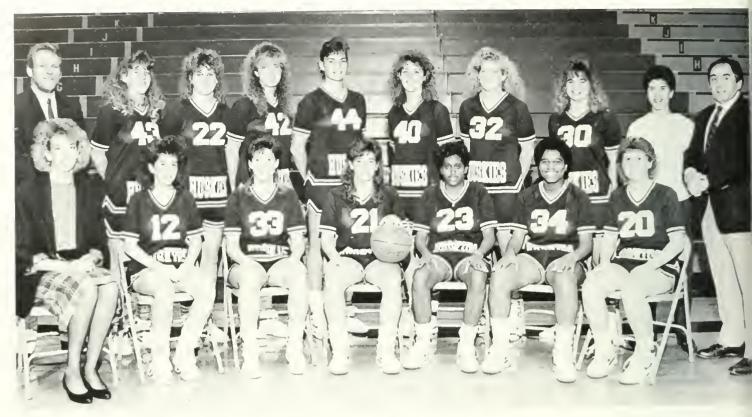

n's swim team went on the compete in the NCAA Division II Championships. Coach Dave Rider's group of 11 qualifiers for the event will compete for national honors in Alumni Arena on the campus of SUNY-Buffalo in Buffalo, N.Y.

The Huskies prepared for the national meet by posting their

10th-consecutive runnerup showing in the PC Championships and completing their 14th straight winning dual-meet season with a record of 7-4. In the conference event, Bloomsburg crowned five individual champions as well as two relay units winning titles and finished closer to 15-time champion Clarion than in any other season.

Bloomsburg was ranked as high as tenth during the season in the NCAA Division II ratings.

































### SOFTBALL





## BASEBALL









### Women's Basketball



Men's Basketball



## Wrestling



### Women's Tennis









# Greeks

### Designed to Pattern In this section:

Alpha Sigma Alpha 118 Phi Sigma Sigma 118 Tri-Sigma 119 Chi Theta Pi 119 Delta Epsilon Beta 120 Phi Delta 120 Phi lota Chi 121 Theta Tau Omega 121 Candids 122-125, 132-133, 136-137 Gamma Epsilon Omicron 126 Tau Kappa Epsilon 126 Pi Kappa Phi 127 Sigma Iota Omega 127 Delta Omega Chi 128 Phi Sigma Pi 130 Candids 134-135



Alpha Sigma Alpha

Phi Sigma Sigma







Chi Theta Pi

Sigma Sigma Sigma







#### Delta Epsilon Beta

Phi Delta









Phi Iota Chi

Theta Tau Omega















#### Gamma Epsilon Omicron

Pi Kappa Phi







#### Sigma Iota Omega

Tau Kappa Epsilon





















































### Organizations

#### Designed to:

#### Alte