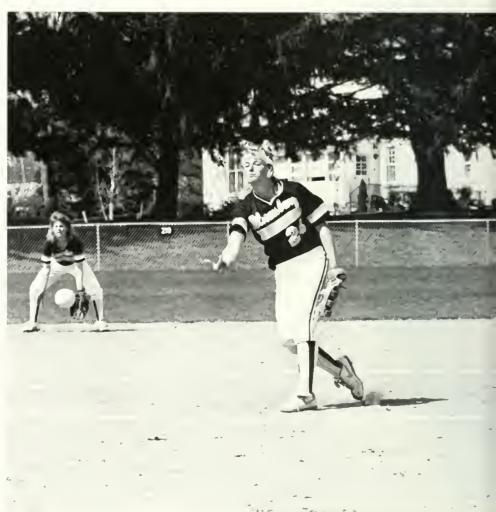

he highly successful Bloomsburg University's women's swim team went on the compete in the NCAA Division II Championships. Coach Dave Rider's group of 11 qualifiers for the event will compete for national honors in Alumni Arena on the campus of SUNY-Buffalo in Buffalo, N.Y.

The Huskies prepared for the national meet by posting their

10th-consecutive runnerup showing in the PC Championships and completing their 14th straight winning dual-meet season with a record of 7-4. In the conference event, Bloomsburg crowned five individual champions as well as two relay units winning titles and finished closer to 15-time champion Clarion than in any other season.

Bloomsburg was ranked as high as tenth during the season in the NCAA Division II ratings.

































### SOFTBALL





## BASEBALL









### Women's Basketball



Men's Basketball



## Wrestling



### Women's Tennis









# Greeks

### Designed to Pattern In this section:

Alpha Sigma Alpha 118 Phi Sigma Sigma 118 Tri-Sigma 119 Chi Theta Pi 119 Delta Epsilon Beta 120 Phi Delta 120 Phi lota Chi 121 Theta Tau Omega 121 Candids 122-125, 132-133, 136-137 Gamma Epsilon Omicron 126 Tau Kappa Epsilon 126 Pi Kappa Phi 127 Sigma Iota Omega 127 Delta Omega Chi 128 Phi Sigma Pi 130 Candids 134-135



Alpha Sigma Alpha

Phi Sigma Sigma







Chi Theta Pi

Sigma Sigma Sigma







#### Delta Epsilon Beta

Phi Delta









Phi Iota Chi

Theta Tau Omega















#### Gamma Epsilon Omicron

Pi Kappa Phi







#### Sigma Iota Omega

Tau Kappa Epsilon