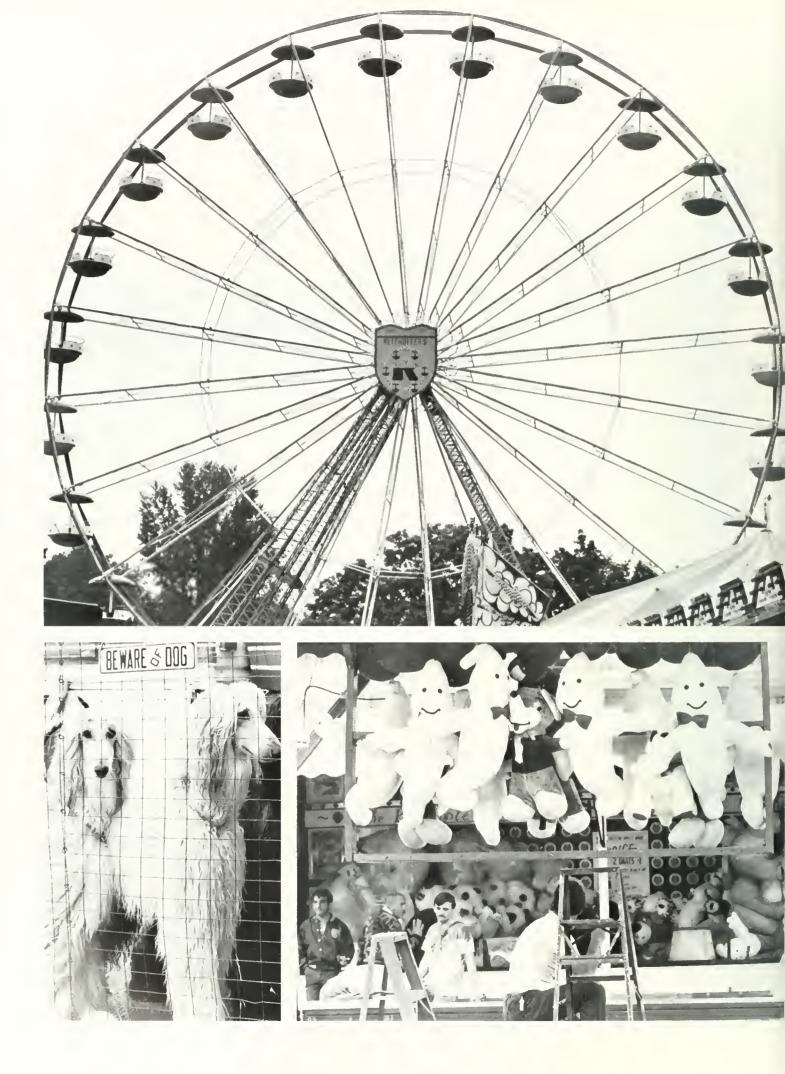

## Fair Breaks the Fall

Every year at the end of September, thousands of people ind their way to Bloomsburg. And no, they aren't new freshnen. They come to see the Bloomsburg Fair.

The entertainment is diverse with at least one show by a diferent performer every night. In previous years, Tiffany, Alapama, Chicago, the Beach Boys, Barbara Mandrell and Randy Travis brought crowds each night.

The rides are fast, looping and loud. But for those running with a younger crowd, there were slides, planes, merry-go-rounds and bumper cars. And for those not young, but young at heart, the ferris wheel with its wonderful view of the fairgrounds could provide some entertainment.

After walking and riding and looking, the smells of the Midway beckoned. Who could resist the french fries, cotton candy, hot sausage, pierogies, ice cream, funnel cakes and candy apples? And, of course, when it ends, who can't wait for next year?