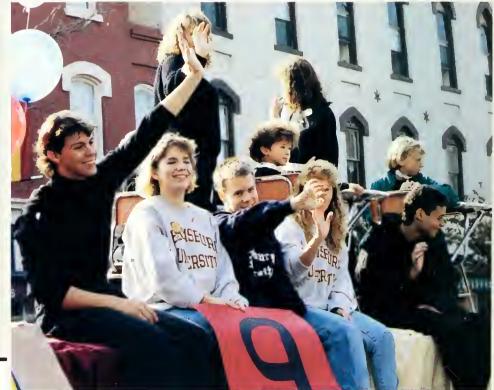

#### Biggest BU Day of the Year

Homecoming Weekend a Sunny Change The celebration began Friday night, October 27, with the pep rally/bonfire on the steps of Waller Administration building. The Homecoming Committee, chaired by Lisa Markel, announced the five sweetheart finalists: Lucy DiBetta, sponsored by Tau Kappa Epsilon; Corinne Rogers, Pi Kappa Phi; Susan Schwab, Lambda Chi Alpha; Michele Strobeck, Alpha Sigma Tau; Michele Webster, Theta Chi; and freshman sweetheart Jill Seipe. The theme that spearheaded the homecoming festivities, "Yesterday, Today and Tomorrow — A Legacy of Learning", also reflected the end of the yearlong Sesquicentennial Celebration.

Saturday morning awoke to the homecoming parade, a student-alumni mixer and one of the most beautiful days in recent history for homecoming. The streets of Bloomsburg and the steps of Carver Hall were crowded that

morning as BU alumri representing classes as far back as 1915 marched down Main Street between the bands, floats, motorcycles, cheerleaders, cars filled with sweethearts and other curiosities.

Tau Kappa Epsilon and Chi Theta Pi created the winning float which featured students dressed up in costumes representing different time periods in Bloomsburg University's history. Michele Webster was crowned the 1989 Homecoming Sweetheart during the half-time festivities at Saturday afternoon's football game. The junior psychology major was sponsored by Theta Chi and is a member of Phi lota Chi.