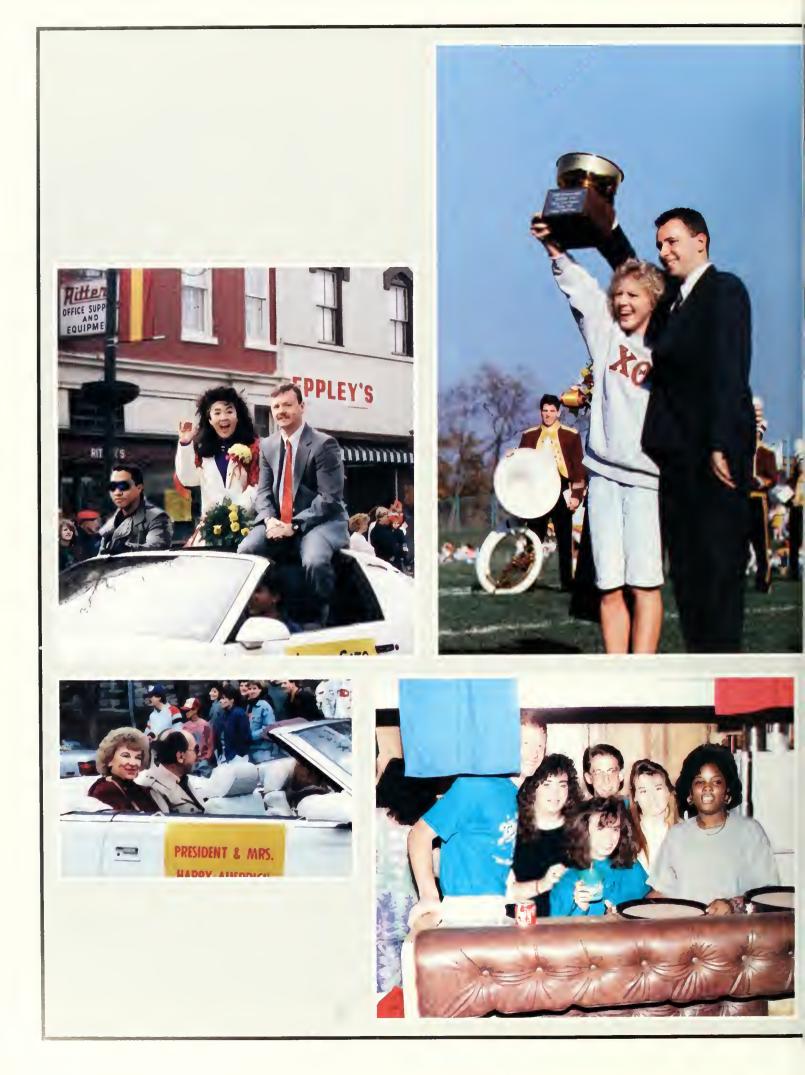

Community Government Association and officers

Community Activities and staff all organizations portrayed herein Taylor Publishing Varden Studios

Far right: Former Homecoming Sweetheart Lauren Plaza crowns Michele Webster at Half-time festivities. Above right: A .38 Special bandmember performed for students in the fall courtesy of BSCC. Above: BSCC brought comedian Steven Wright to cam-pus in February. Right: The football team had a beautiful day for the homecoming game against Millersville.

## Homecoming Committee

Front: (I to r) K. Sallo, L. Markel (chair), M. Pullo, A. Hartin, K. Murray. Seated: (I to r) A. Kravetz, J. Morgan, K. Snyder, S. Toto, M. Shelby, K. McCrudden. Back row: (I to r) J. Gilliland (Advisor) and Patrick, L. Buckley, L. Tuscher, R. Shaplin, E. Moharsky, R. Zebo, M. Hogan, L. Specht, G. Lauver. Missing from Picture: M. Abruzzese, C. Zikor, A. Leister, M. Spotts, L. Conte, C. King.