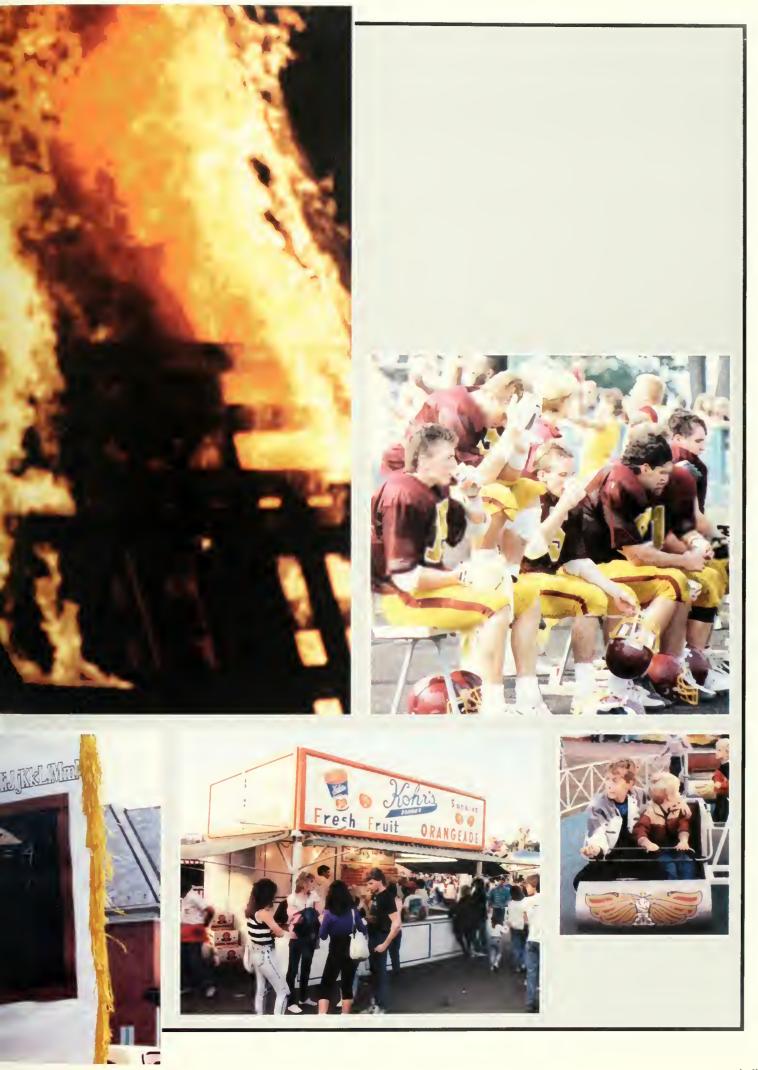

## Fair Breaks the Fall

Every year at the end of September, thousands of people ind their way to Bloomsburg. And no, they aren't new freshnen. They come to see the Bloomsburg Fair.

The entertainment is diverse with at least one show by a diferent performer every night. In previous years, Tiffany, Alapama, Chicago, the Beach Boys, Barbara Mandrell and Randy Travis brought crowds each night.

The rides are fast, looping and loud. But for those running with a younger crowd, there were slides, planes, merry-go-rounds and bumper cars. And for those not young, but young at heart, the ferris wheel with its wonderful view of the fairgrounds could provide some entertainment.

After walking and riding and looking, the smells of the Midway beckoned. Who could resist the french fries, cotton candy, hot sausage, pierogies, ice cream, funnel cakes and candy apples? And, of course, when it ends, who can't wait for next year?

#### Biggest BU Day of the Year

Homecoming Weekend a Sunny Change The celebration began Friday night, October 27, with the pep rally/bonfire on the steps of Waller Administration building. The Homecoming Committee, chaired by Lisa Markel, announced the five sweetheart finalists: Lucy DiBetta, sponsored by Tau Kappa Epsilon; Corinne Rogers, Pi Kappa Phi; Susan Schwab, Lambda Chi Alpha; Michele Strobeck, Alpha Sigma Tau; Michele Webster, Theta Chi; and freshman sweetheart Jill Seipe. The theme that spearheaded the homecoming festivities, "Yesterday, Today and Tomorrow — A Legacy of Learning", also reflected the end of the yearlong Sesquicentennial Celebration.

Saturday morning awoke to the homecoming parade, a student-alumni mixer and one of the most beautiful days in recent history for homecoming. The streets of Bloomsburg and the steps of Carver Hall were crowded that

morning as BU alumri representing classes as far back as 1915 marched down Main Street between the bands, floats, motorcycles, cheerleaders, cars filled with sweethearts and other curiosities.

Tau Kappa Epsilon and Chi Theta Pi created the winning float which featured students dressed up in costumes representing different time periods in Bloomsburg University's history. Michele Webster was crowned the 1989 Homecoming Sweetheart during the half-time festivities at Saturday afternoon's football game. The junior psychology major was sponsored by Theta Chi and is a member of Phi lota Chi.

After the half-time ceremonies, the Bloomsburg Husky football team proceeded to bury Millersville in a 33-22 victory which upped the Huskies record to 3-6.

E