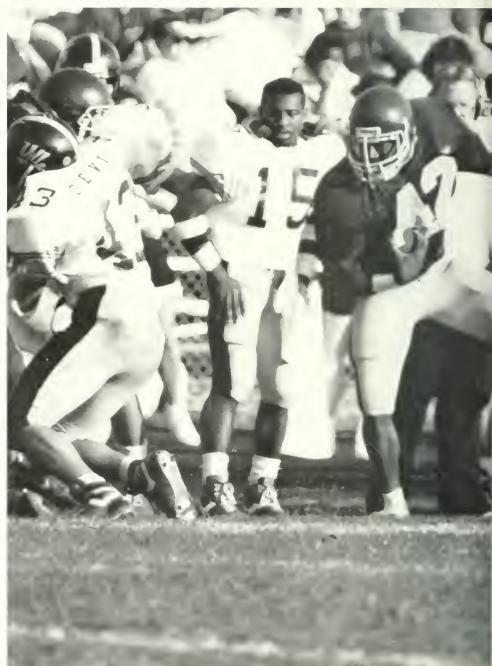

After the half-time ceremonies, the Bloomsburg Husky football team proceeded to bury Millersville in a 33-22 victory which upped the Huskies record to 3-6.

E