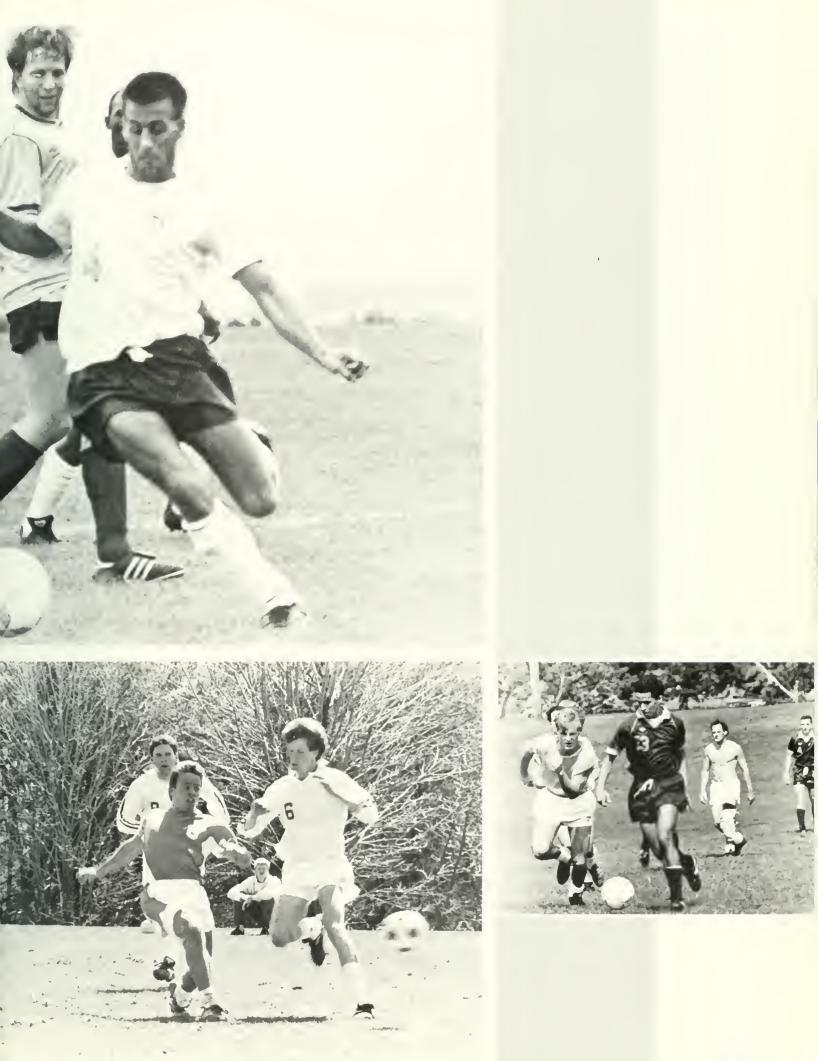

#### Men's Team Faces Challenge

Bloomsburg's men's team coach Charlie Chronister didn't have a hard time explaining the importance of that February night game with visiting Cheyney to his team. It was as simple as a win and the Huskies would their secondmake consecutive appearance in the Pennsylvania Conference Championships; a loss meant Bloomsburg ends the 1989-90 season.

Entering the previous weekend's game with East Stroudsburg, the Huskies needed only one win in its final two games to secure second place in the PC East. The Warriors, however, scored a 67-63 victory to put Bloomsburg in a must-win situation with Cheyney.

At the time, the Huskies had a 19-7 overall mark and 7-4 in the PC East. A victory over Cheyney would eliminate them and put the Huskies in a tie for the division's runnerup position with East Stroudsburg behind Millersville. Then a tie-breaker would have to be played with East Stroudsburg. The winner of that game, along with Millersville, would represent the Eastern Divsions in the conference semifinals in Slippery Rock in March.

However, a championship was not to be and the Huskies would lose to East Stroudsburg in the tie-breaking game.