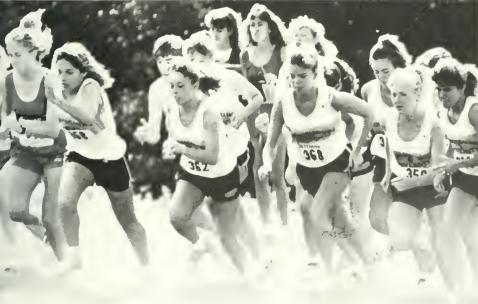

The squad has won four national crowns since 1981 as well as finishing second on three other occasions. The 16 victories this season mark the ninthstraight year that the team has won at least that many games and during that time period, the Huskies have amassed an outstanding record of 170-21-8.

The Huskies have not been outshot in a game all season and hold a huge 777-170 advantage over their 19 opponents. The strong offensive play has been complimented by a solid defensive effort led by senior Betsy Warmerdam and sophomore Gisela Smith. The unit has stymied the opposition forcing firstyear goalie Tracy Nilles to make only 94 saves. The senior, who never played the position before, has been credited with 10.5 shutouts and has a goals against average of .35.















































### Men's Cross Country



## Women's Cross Country



Men's Soccer



# Football



Field Hockey















# Huskies' Largest to Nationals

#### Men's Team Faces Challenge

Bloomsburg's men's team coach Charlie Chronister didn't have a hard time explaining the importance of that February night game with visiting Cheyney to his team. It was as simple as a win and the Huskies would their secondmake consecutive appearance in the Pennsylvania Conference Championships; a loss meant Bloomsburg ends the 1989-90 season.

Entering the previous weekend's game with East Stroudsburg, the Huskies needed only one win in its final two games to secure second place in the PC East. The Warriors, however, scored a 67-63 victory to put Bloomsburg in a must-win situation with Cheyney.