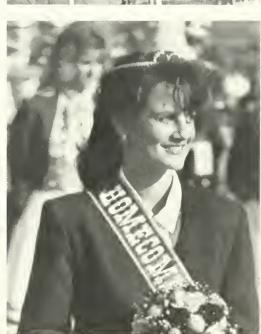

#### Biggest BU Day of the Year

Homecoming Weekend a Sunny Change The celebration began Friday night, October 27, with the pep rally/bonfire on the steps of Waller Administration building. The Homecoming Committee, chaired by Lisa Markel, announced the five sweetheart finalists: Lucy DiBetta, sponsored by Tau Kappa Epsilon; Corinne Rogers, Pi Kappa Phi; Susan Schwab, Lambda Chi Alpha; Michele Strobeck, Alpha Sigma Tau; Michele Webster, Theta Chi; and freshman sweetheart Jill Seipe. The theme that spearheaded the homecoming festivities, "Yesterday, Today and Tomorrow — A Legacy of Learning", also reflected the end of the yearlong Sesquicentennial Celebration.

morning as BU alumri representing classes as far back as 1915 marched down Main Street between the bands, floats, motorcycles, cheerleaders, cars filled with sweethearts and other curiosities.

Tau Kappa Epsilon and Chi Theta Pi created the winning float which featured students dressed up in costumes representing different time periods in Bloomsburg University's history. Michele Webster was crowned the 1989 Homecoming Sweetheart during the half-time festivities at Saturday afternoon's football game. The junior psychology major was sponsored by Theta Chi and is a member of Phi lota Chi.

Community Government Association and officers

Community Activities and staff all organizations portrayed herein Taylor Publishing Varden Studios

Far right: Former Homecoming Sweetheart Lauren Plaza crowns Michele Webster at Half-time festivities. Above right: A .38 Special bandmember performed for students in the fall courtesy of BSCC. Above: BSCC brought comedian Steven Wright to cam-pus in February. Right: The football team had a beautiful day for the homecoming game against Millersville.