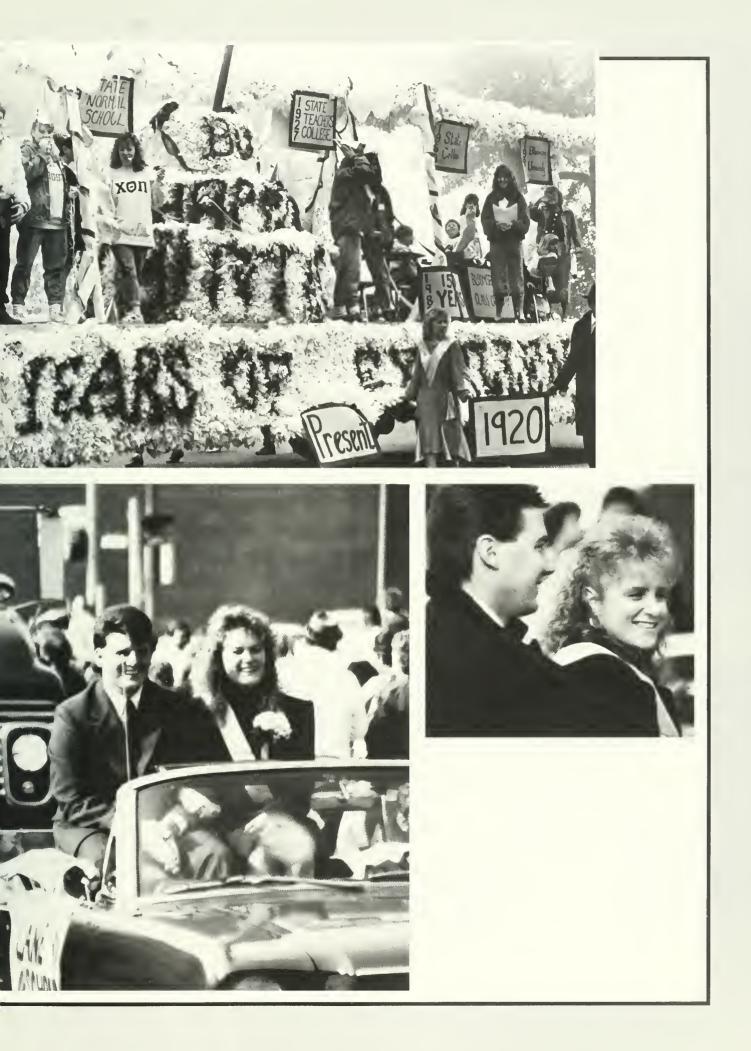

#### Biggest BU Day of the Year

Homecoming Weekend a Sunny Change The celebration began Friday night, October 27, with the pep rally/bonfire on the steps of Waller Administration building. The Homecoming Committee, chaired by Lisa Markel, announced the five sweetheart finalists: Lucy DiBetta, sponsored by Tau Kappa Epsilon; Corinne Rogers, Pi Kappa Phi; Susan Schwab, Lambda Chi Alpha; Michele Strobeck, Alpha Sigma Tau; Michele Webster, Theta Chi; and freshman sweetheart Jill Seipe. The theme that spearheaded the homecoming festivities, "Yesterday, Today and Tomorrow — A Legacy of Learning", also reflected the end of the yearlong Sesquicentennial Celebration.

Saturday morning awoke to the homecoming parade, a student-alumni mixer and one of the most beautiful days in recent history for homecoming. The streets of Bloomsburg and the steps of Carver Hall were crowded that

morning as BU alumri representing classes as far back as 1915 marched down Main Street between the bands, floats, motorcycles, cheerleaders, cars filled with sweethearts and other curiosities.

Tau Kappa Epsilon and Chi Theta Pi created the winning float which featured students dressed up in costumes representing different time periods in Bloomsburg University's history. Michele Webster was crowned the 1989 Homecoming Sweetheart during the half-time festivities at Saturday afternoon's football game. The junior psychology major was sponsored by Theta Chi and is a member of Phi lota Chi.

Community Government Association and officers

Community Activities and staff all organizations portrayed herein Taylor Publishing Varden Studios

Far right: Former Homecoming Sweetheart Lauren Plaza crowns Michele Webster at Half-time festivities. Above right: A .38 Special bandmember performed for students in the fall courtesy of BSCC. Above: BSCC brought comedian Steven Wright to cam-pus in February. Right: The football team had a beautiful day for the homecoming game against Millersville.