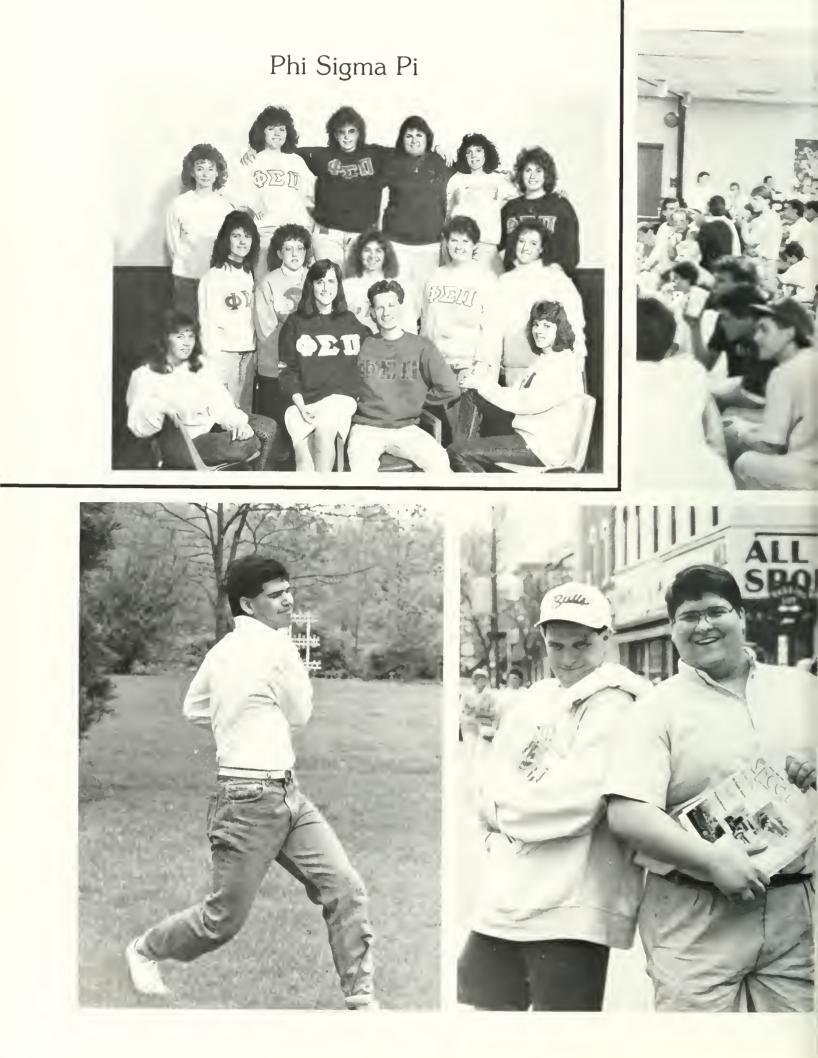

# Greeks

### Designed to Pattern In this section:

Alpha Sigma Alpha 118 Phi Sigma Sigma 118 Tri-Sigma 119 Chi Theta Pi 119 Delta Epsilon Beta 120 Phi Delta 120 Phi lota Chi 121 Theta Tau Omega 121 Candids 122-125, 132-133, 136-137 Gamma Epsilon Omicron 126 Tau Kappa Epsilon 126 Pi Kappa Phi 127 Sigma Iota Omega 127 Delta Omega Chi 128 Phi Sigma Pi 130 Candids 134-135