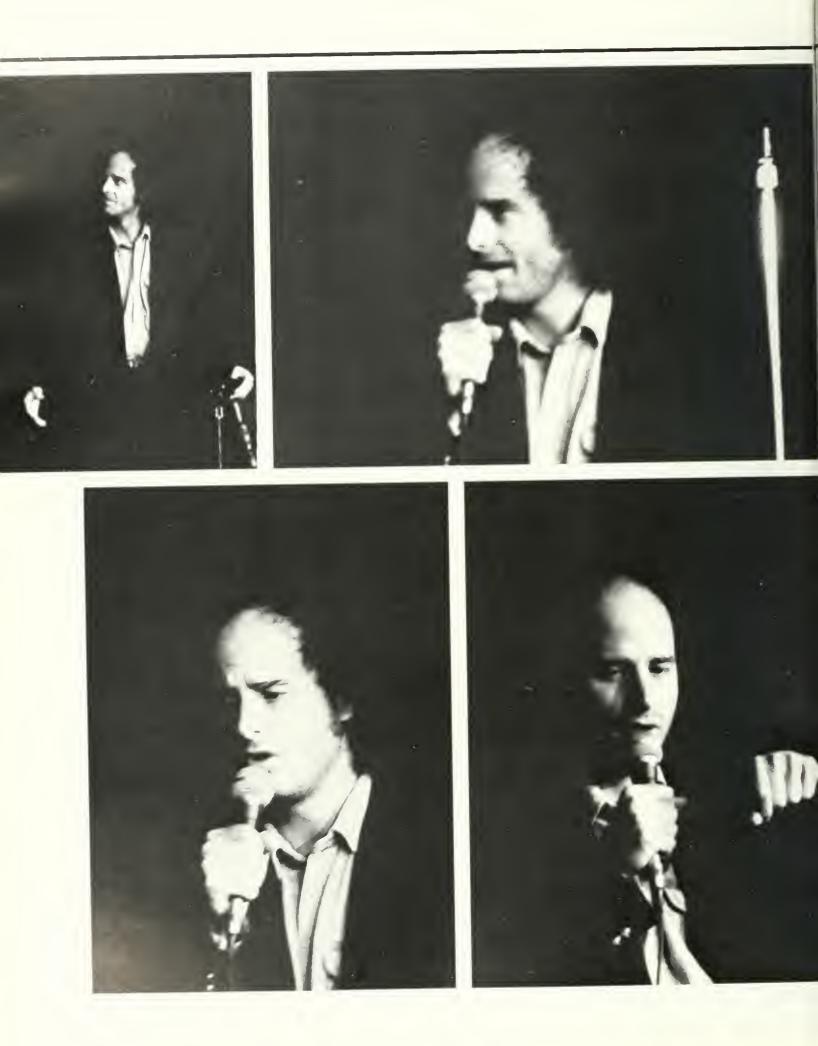

#### **BSCC** Presents Steven Wright

Bloomsburg University's Student Concert Committee sponsored a performance by comedian Steven Wright at 8 p.m. Thrusday, Feb. 15, in BU's Carver Auditorium.

Since his 1986 debut album, "I Have A Pony," won him a Grammy nomination, Wright has expanded his career to include video, film and television appearances. He has been featured in several HBO video showcases including his own special, "On Location: Steven Wright." He took part in the "Young Comedian's Special" with Robin Williams, Richard Belzer, Harry Anderson, and Howie Mandel, and won an Academy Award for writing and starring in the short film, "The Appointments of Dennis Jennings." Wright also made film appearances in "Desperately Seeking Susan" and the Columbia Pictures' film, "Stars & Bars."

Wright has repeatedly been featured on late night television shows including "Saturday Night Live," "Late Night with David Letterman," and Johnny Carson's "Tonight Show."