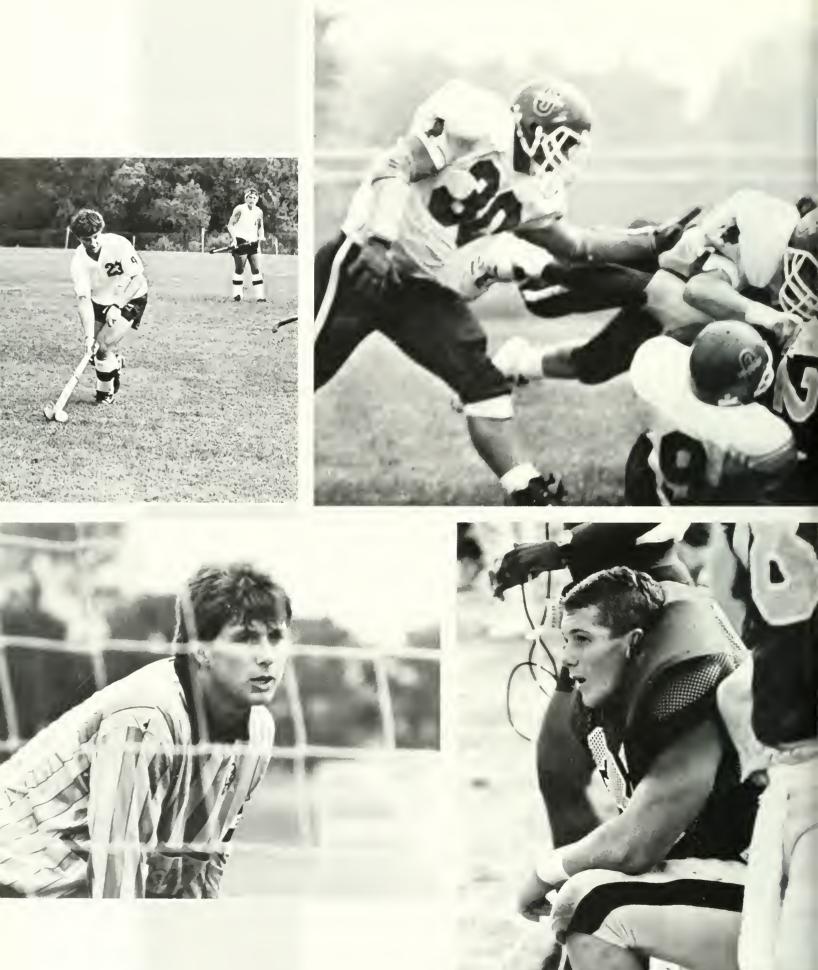

### Huskies Wrap Up Schedule

The outstanding quarterback/wide receiver combination of Alan Eck and Stef Kern helped the Huskies win for the third time in nine outings with outstanding efforts against Millersville in the annual Homecoming game. Eck, who has made constant improvement in his first season, had his finest game of the year completing 13 of 25 passes for 321 yards and four touchdowns. Kern was on the receiving end of six passes for 204 yards, and three of the scores.

### Hockey Enters 10th Tourney

For the 10th consecutive season, the BU field hockey team received an invitation to the national tournament. Coach Jan Hutchinson's club took a 16-2-1 record into the national tourney after finishing third in PC Championships. The Huskies dropped a 1-0 semi-final decision to Millersville before rebounding to down East Stroudsburg 3-0 in the consolation game.

# Football

Field Hockey