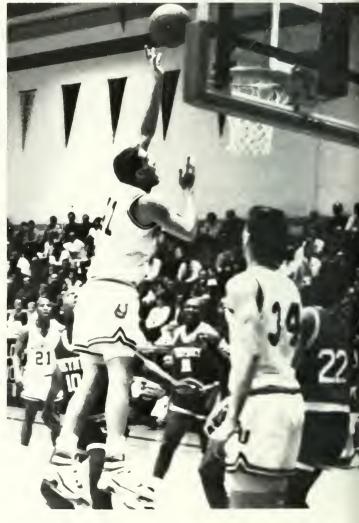

the previous weekend's game with East Stroudsburg, the Huskies needed only one win in its final two games to secure second place in the PC East. The Warriors, however, scored a 67-63 victory to put Bloomsburg in a must-win situation with Cheyney.

At the time, the Huskies had a 19-7 overall mark and 7-4 in the PC East. A victory over Cheyney would eliminate them and put the Huskies in a tie for the division's runnerup position with East Stroudsburg behind Millersville. Then a tie-breaker would have to be played with East Stroudsburg. The winner of that game, along with Millersville, would represent the Eastern Divsions in the conference semifinals in Slippery Rock in March.

However, a championship was not to be and the Huskies would lose to East Stroudsburg in the tie-breaking game.









#### Huskies in Second NCAA Tourney

The Lady Huskies went fourth-seeded into the NCAA Division II Eastern Regionals. With a record of 22-6, the team looked forward to their opening game with PC champion Edinboro (26-2).

Sophomore Michelle Simons led the club in scoring averaging 15.8 points per game. She was also the Huskies' second-leading rebounder with an average of 6.8 per contest. Junior Barb Hall joins her in double figures at 14.1 p.p.g. and leads the rebounding category averaging 10.0 per game. Sophomore Kathy Maguire is the third Bloomsburg player scoring double digits with a 13.7 p.p.g. average.

The Huskies have built their fine record with a strong defensive effort that has limited opponents to an average of 55.3 p.p.g. Lock Haven was only the sixth team to score more tha