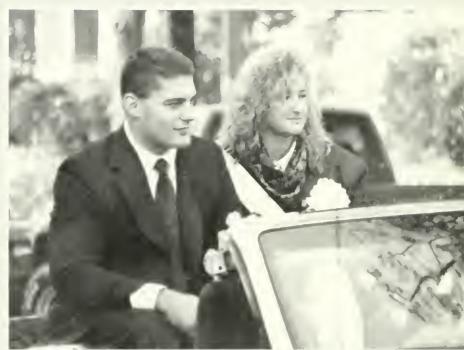

#### Biggest BU Day of the Year

Homecoming Weekend a Sunny Change The celebration began Friday night, October 27, with the pep rally/bonfire on the steps of Waller Administration building. The Homecoming Committee, chaired by Lisa Markel, announced the five sweetheart finalists: Lucy DiBetta, sponsored by Tau Kappa Epsilon; Corinne Rogers, Pi Kappa Phi; Susan Schwab, Lambda Chi Alpha; Michele Strobeck, Alpha Sigma Tau; Michele Webster, Theta Chi; and freshman sweetheart Jill Seipe. The theme that spearheaded the homecoming festivities, "Yesterday, Today and Tomorrow — A Legacy of Learning", also reflected the end of the yearlong Sesquicentennial Celebration.

morning as BU alumri representing classes as far back as 1915 marched down Main Street between the bands, floats, motorcycles, cheerleaders, cars filled with sweethearts and other curiosities.

Tau Kappa Epsilon and Chi Theta Pi created the winning float which featured students dressed up in costumes representing different time periods in Bloomsburg University's history. Michele Webster was crowned the 1989 Homecoming Sweetheart during the half-time festivities at Saturday afternoon's football game. The junior psychology major was sponsored by Theta Chi and is a member of Phi lota Chi.

Community Government Association and officers

Community Activities and staff all organizations portrayed herein Taylor Publishing Varden Studios

Far right: Former Homecoming Sweetheart Lauren Plaza crowns Michele Webster at Half-time festivities. Above right: A .38 Special bandmember performed for students in the fall courtesy of BSCC. Above: BSCC brought comedian Steven Wright to cam-pus in February. Right: The football team had a beautiful day for the homecoming game against Millersville.