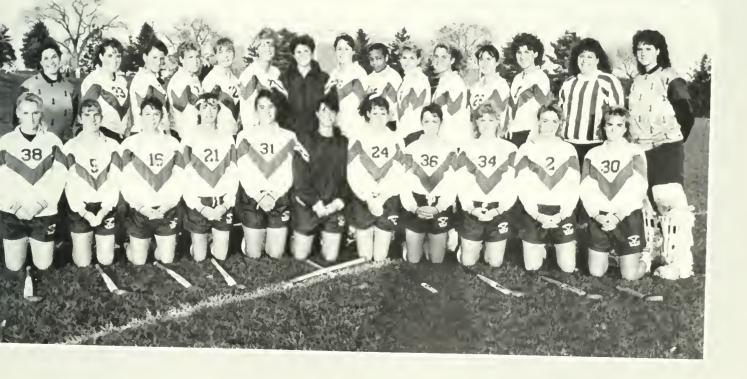

### Hockey Enters 10th Tourney

For the 10th consecutive season, the BU field hockey team received an invitation to the national tournament. Coach Jan Hutchinson's club took a 16-2-1 record into the national tourney after finishing third in PC Championships. The Huskies dropped a 1-0 semi-final decision to Millersville before rebounding to down East Stroudsburg 3-0 in the consolation game.

The squad has won four national crowns since 1981 as well as finishing second on three other occasions. The 16 victories this season mark the ninthstraight year that the team has won at least that many games and during that time period, the Huskies have amassed an outstanding record of 170-21-8.

The Huskies have not been outshot in a game all season and hold a huge 777-170 advantage over their 19 opponents. The strong offensive play has been complimented by a solid defensive effort led by senior Betsy Warmerdam and sophomore Gisela Smith. The unit has stymied the opposition forcing firstyear goalie Tracy Nilles to make only 94 saves. The senior, who never played the position before, has been credited with 10.5 shutouts and has a goals against average of .35.