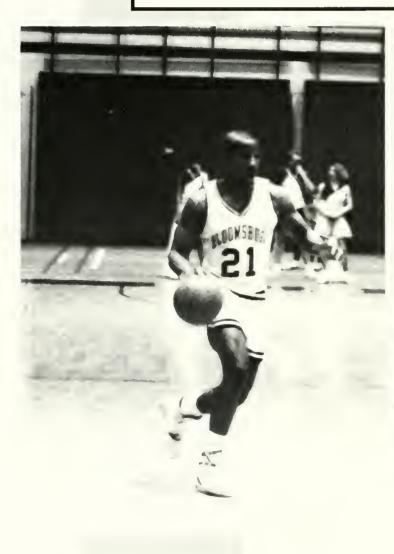

g the previous weekend's game with East Stroudsburg, the Huskies needed only one win in its final two games to secure second place in the PC East. The Warriors, however, scored a 67-63 victory to put Bloomsburg in a must-win situation with Cheyney.

At the time, the Huskies had a 19-7 overall mark and 7-4 in the PC East. A victory over Cheyney would eliminate them and put the Huskies in a tie for the division's runnerup position with East Stroudsburg behind Millersville. Then a tie-breaker would have to be played with East Stroudsburg. The winner of that game, along with Millersville, would represent the Eastern Divsions in the conference semifinals in Slippery Rock in March.

However, a championship was not to be and the Huskies would lose to East Stroudsburg in the tie-breaking game.









#### Huskies in Second NCAA Tourney

The Lady Huskies went fourth-seeded into the NCAA Division II Eastern Regionals. With a record of 22-6, the team looked forward to their opening game with PC champion Edinboro (26-2).

Sophomore Michelle Simons led the club in scoring averaging 15.8 points per game. She was also the Huskies' second-leading rebounder with an average of 6.8 per contest. Junior Barb Hall joins her in double figures at 14.1 p.p.g. and leads the rebounding category averaging 10.0 per game. Sophomore Kathy Maguire is the third Bloomsburg player scoring double digits with a 13.7 p.p.g. average.

The Huskies have built their fine record with a strong defensive effort that has limited opponents to an average of 55.3 p.p.g. Lock Haven was only the sixth team to score more t