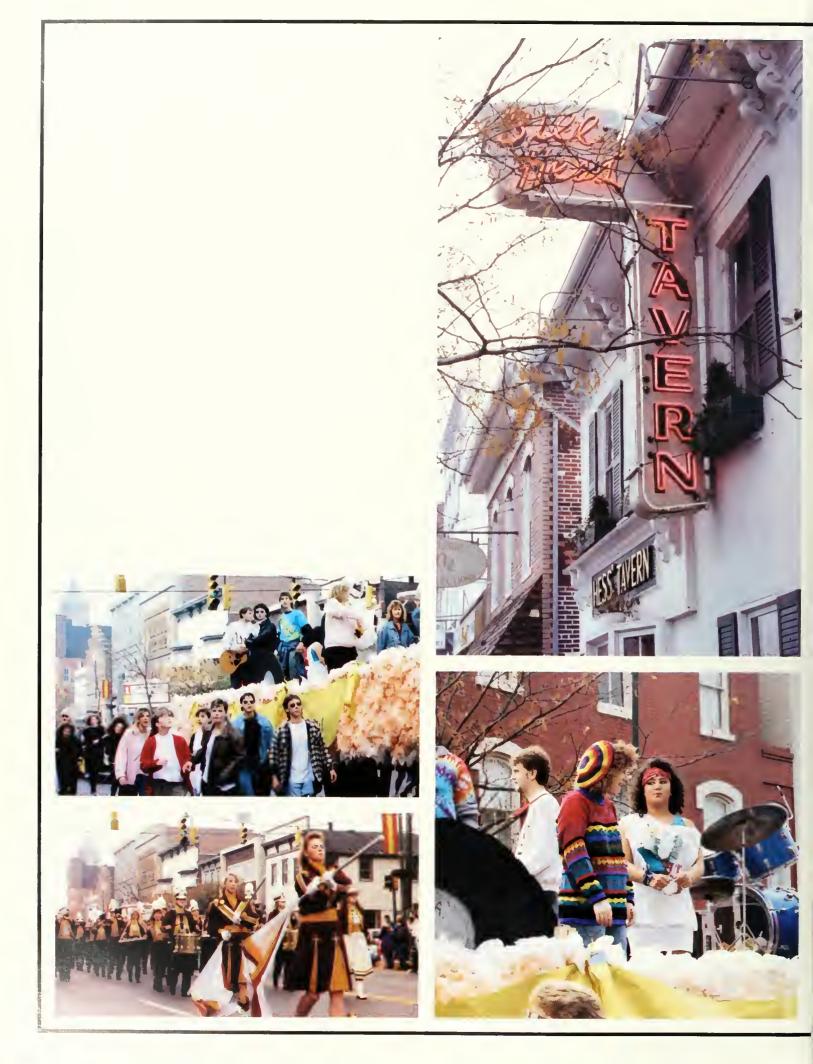

Saturday morning awoke to the homecoming parade, a student-alumni mixer and one of the most beautiful days in recent history for homecoming. The streets of Bloomsburg and the steps of Carver Hall were crowded that

morning as BU alumri representing classes as far back as 1915 marched down Main Street between the bands, floats, motorcycles, cheerleaders, cars filled with sweethearts and other curiosities.

Tau Kappa Epsilon and Chi Theta Pi created the winning float which featured students dressed up in costumes representing different time periods in Bloomsburg University's history. Michele Webster was crowned the 1989 Homecoming Sweetheart during the half-time festivities at Saturday afternoon's football game. The junior psychology major was sponsored by Theta Chi and is a member of Phi lota Chi.