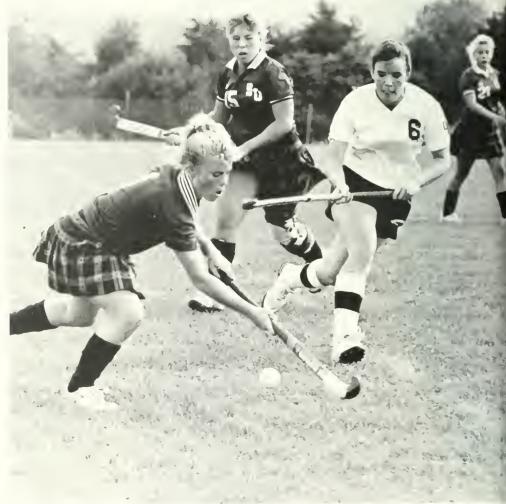

### Hockey Enters 10th Tourney

For the 10th consecutive season, the BU field hockey team received an invitation to the national tournament. Coach Jan Hutchinson's club took a 16-2-1 record into the national tourney after finishing third in PC Championships. The Huskies dropped a 1-0 semi-final decision to Millersville before rebounding to down East Stroudsburg 3-0 in the consolation game.

The squad has won four national crowns since 1981 as well as finishing second on three other occasions. The 16 victories this season mark the ninthstraight year that the team has won at least that many games and during that time period, the Huskies have amassed an outstanding record of 170-21-8.

The Huskies have not been outshot in a game all season and hold a huge 777-170 advantage over their 19 opponents. The strong offensive play has been complimented by a solid defensive effort led by senior Betsy Warmerdam and sophomore Gisela Smith. The unit has stymied the opposition forcing firstyear goalie Tracy Nilles to make only 94 saves. The senior, who never played the position before, has been credited with 10.5 shutouts and has a goals against average of .35.