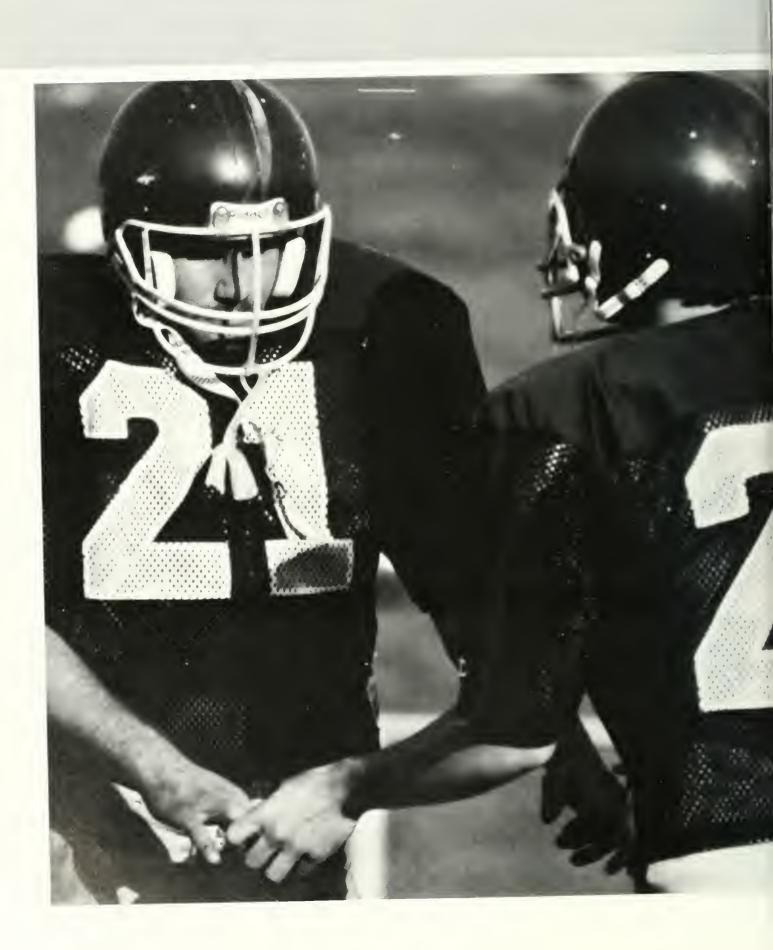

### Huskies Wrap Up Schedule

The outstanding quarterback/wide receiver combination of Alan Eck and Stef Kern helped the Huskies win for the third time in nine outings with outstanding efforts against Millersville in the annual Homecoming game. Eck, who has made constant improvement in his first season, had his finest game of the year completing 13 of 25 passes for 321 yards and four touchdowns. Kern was on the receiving end of six passes for 204 yards, and three of the scores.

Kern was the club's scoring leader with nine touchdowns, all via the pass, and is the second leading receiver with 31 receptions for 607 yards. Lonergan has the lead in that department with 42 catches for 466 yards and four touchdowns. The other wide receiver, Jeff Sparks, is third with 29 catches for 400 yards and two touchdowns. The Huskies passed for an average of 194.1 yards per game while rushing for 94.4 per contest.

Jerry Marks was the leading rusher averaging 44.6 yards per game on 91 carries for 401 yards and 1 touchdown. He is one of four backs to see considerable action with John Cannon running 53 times for 222 yards and four touchdowns; Sal Brown has 47 rushes for 174 yards, and Craig Harris has run the ball 25 times for 111 yards and one score.