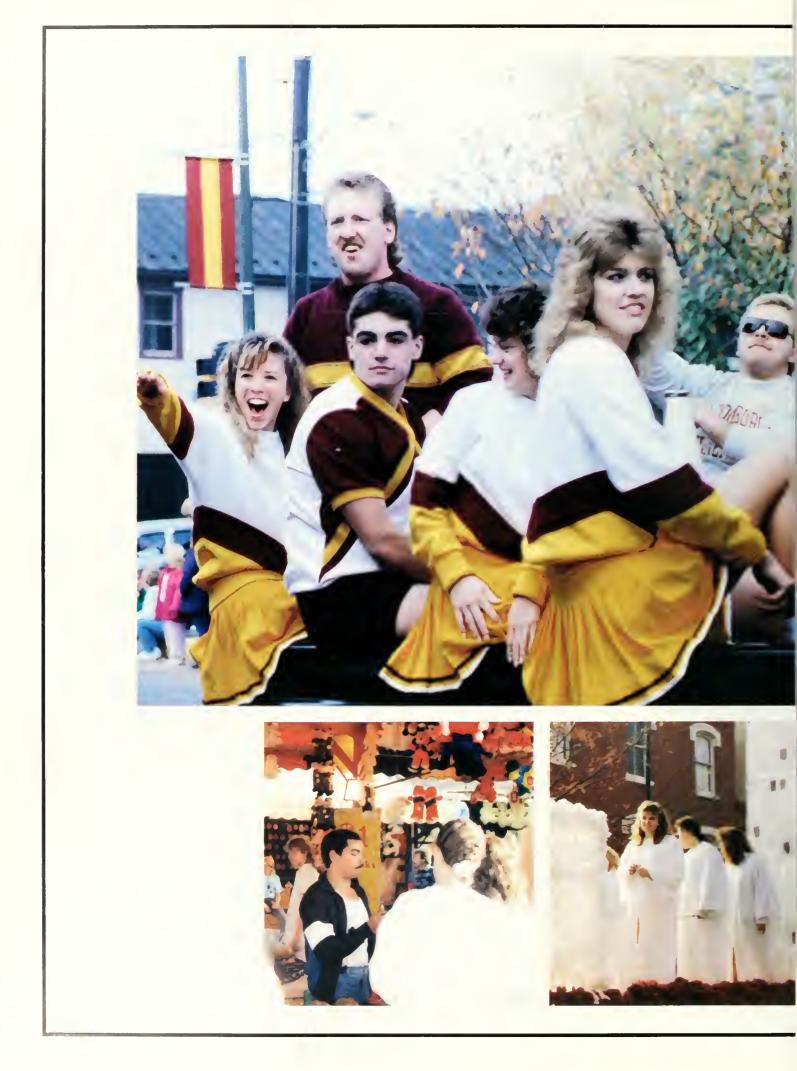

#### Biggest BU Day of the Year

Homecoming Weekend a Sunny Change The celebration began Friday night, October 27, with the pep rally/bonfire on the steps of Waller Administration building. The Homecoming Committee, chaired by Lisa Markel, announced the five sweetheart finalists: Lucy DiBetta, sponsored by Tau Kappa Epsilon; Corinne Rogers, Pi Kappa Phi; Susan Schwab, Lambda Chi Alpha; Michele Strobeck, Alpha Sigma Tau; Michele Webster, Theta Chi; and freshman sweetheart Jill Seipe. The theme that spearheaded the homecoming festivities, "Yesterday, Today and Tomorrow — A Legacy of Learning", also reflected the end of the yearlong Sesquicentennial Celebration.

Saturday morning awoke to the homecoming parade, a student-alumni mixer and one of the most beautiful days in recent history for homecoming. The streets of Bloomsburg and the steps of Carver Hall were crowded that

morning as BU alumri representing classes as far back as 1915 marched down Main Street between the bands, floats, motorcycles, cheerleaders, cars filled with sweethearts and other curiosities.

Tau Kappa Epsilon and Chi Theta Pi created the winning float which featured students dressed up in costumes representing different time periods in Bloomsburg University's history. Michele Webster was crowned the 1989 Homecoming Sweetheart during the half-time festivities at Saturday afternoon's football game. The junior psychology major was sponsored by Theta Chi and is a member of Phi lota Chi.