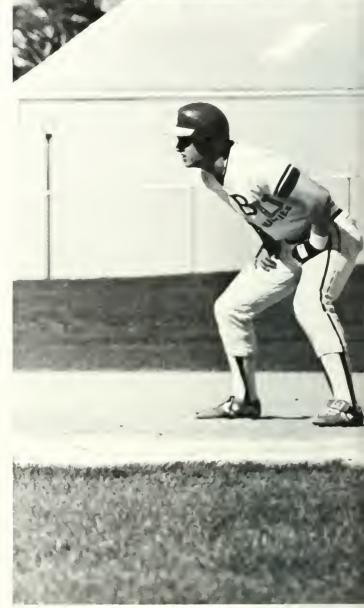

l Bloomsburg University's women's swim team went on the compete in the NCAA Division II Championships. Coach Dave Rider's group of 11 qualifiers for the event will compete for national honors in Alumni Arena on the campus of SUNY-Buffalo in Buffalo, N.Y.

The Huskies prepared for the national meet by posting their

10th-consecutive runnerup showing in the PC Championships and completing their 14th straight winning dual-meet season with a record of 7-4. In the conference event, Bloomsburg crowned five individual champions as well as two relay units winning titles and finished closer to 15-time champion Clarion than in any other season.

Bloomsburg was ranked as high as tenth during the season in the NCAA Division II ratings.

































### SOFTBALL





## BASEBALL









### Women's Basketball



Men's Basketball



## Wrestling



### Women's Tennis









# Greeks

### Designed to Pattern In this section:

Alpha Sigma Alpha 118 Phi Sigma Sigma 118 Tri-Sigma 119 Chi Theta Pi 119 Delta Epsilon Beta 120 Phi Delta 120 Phi lota Chi 121 Theta Tau Omega 121 Candids 122-125, 132-133, 136-137 Gamma Epsilon Omicron 126 Tau Kappa Epsilon 126 Pi Kappa Phi 127 Sigma Iota Omega 127 Delta Omega Chi 128 Phi Sigma Pi 130 Candids 134-135



Alpha Sigma Alpha

Phi Sigma Sigma







Chi Theta Pi

Sigma Sigma Sigma







#### Delta Epsilon Beta

Phi Delta









Phi Iota Chi

Theta Tau Omega















#### Gamma Epsilon Omicron

Pi Kappa Phi







#### Sigma Iota Omega

Tau Kappa Epsilon





















































### Organizations