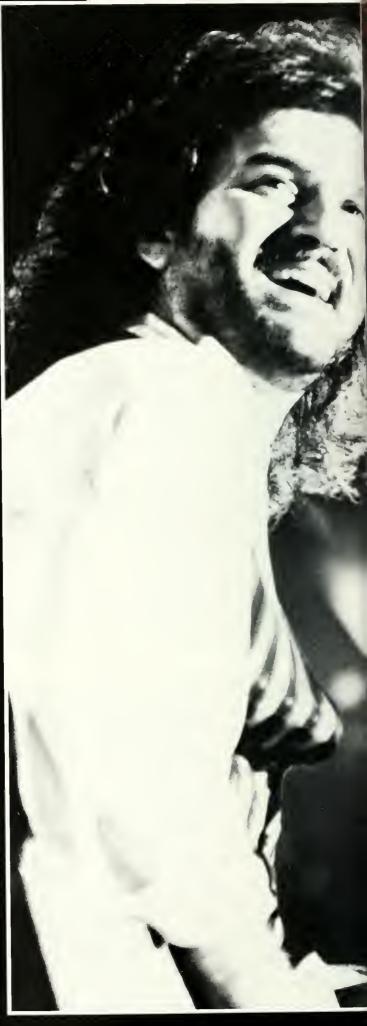

# .38 Special Rocks BU

Bloomsburg University Concert Committee presented .38 Special in concert with Tangler on Thursday, October 19, in Nelson Fieldhouse.

Since their start in the mid-70's .38 Special has produced seven hit albums. The groups has earned its spot on rock's top charts with hit singles including "Hold On Loosely," "Back Where You Belong," and "Caught Up In You."

The group was on tour promoting their eighth album, "Rock and Roll Strategy." The LP reaffirms .38 Special's hard rocking musical roots and includes the title cut "Second Chance." Original members of the group include Jeff Carlisi, Donnie Van Zant, Jack Grondin, and Larry Junstrom. Joining the group a year ago were Max Carl and Danny Chauncey.