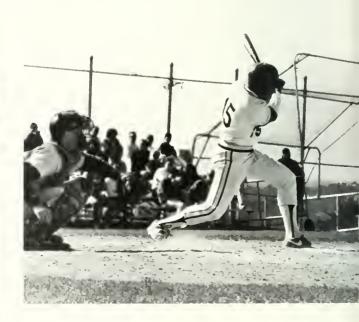

Bloomsburg University's women's swim team went on the compete in the NCAA Division II Championships. Coach Dave Rider's group of 11 qualifiers for the event will compete for national honors in Alumni Arena on the campus of SUNY-Buffalo in Buffalo, N.Y.

The Huskies prepared for the national meet by posting their

10th-consecutive runnerup showing in the PC Championships and completing their 14th straight winning dual-meet season with a record of 7-4. In the conference event, Bloomsburg crowned five individual champions as well as two relay units winning titles and finished closer to 15-time champion Clarion than in any other season.

Bloomsburg was ranked as high as tenth during the season in the NCAA Division II ratings.

































### SOFTBALL





## BASEBALL









### Women's Basketball



Men's Basketball



## Wrestling



### Women's Tennis









# Greeks

### Designed to Pattern In this section:

Alpha Sigma Alpha 118 Phi Sigma Sigma 118 Tri-Sigma 119 Chi Theta Pi 119 Delta Epsilon Beta 120 Phi Delta 120 Phi lota Chi 121 Theta Tau Omega 121 Candids 122-125, 132-133, 136-137 Gamma Epsilon Omicron 126 Tau Kappa Epsilon 126 Pi Kappa Phi 127 Sigma Iota Omega 127 Delta Omega Chi 128 Phi Sigma Pi 130 Candids 134-135



Alpha Sigma Alpha

Phi Sigma Sigma







Chi Theta Pi

Sigma Sigma Sigma







#### Delta Epsilon Beta

Phi Delta









Phi Iota Chi

Theta Tau Omega















#### Gamma Epsilon Omicron

Pi Kappa Phi







#### Sigma Iota Omega

Tau Kappa Epsilon





















































### Organizations