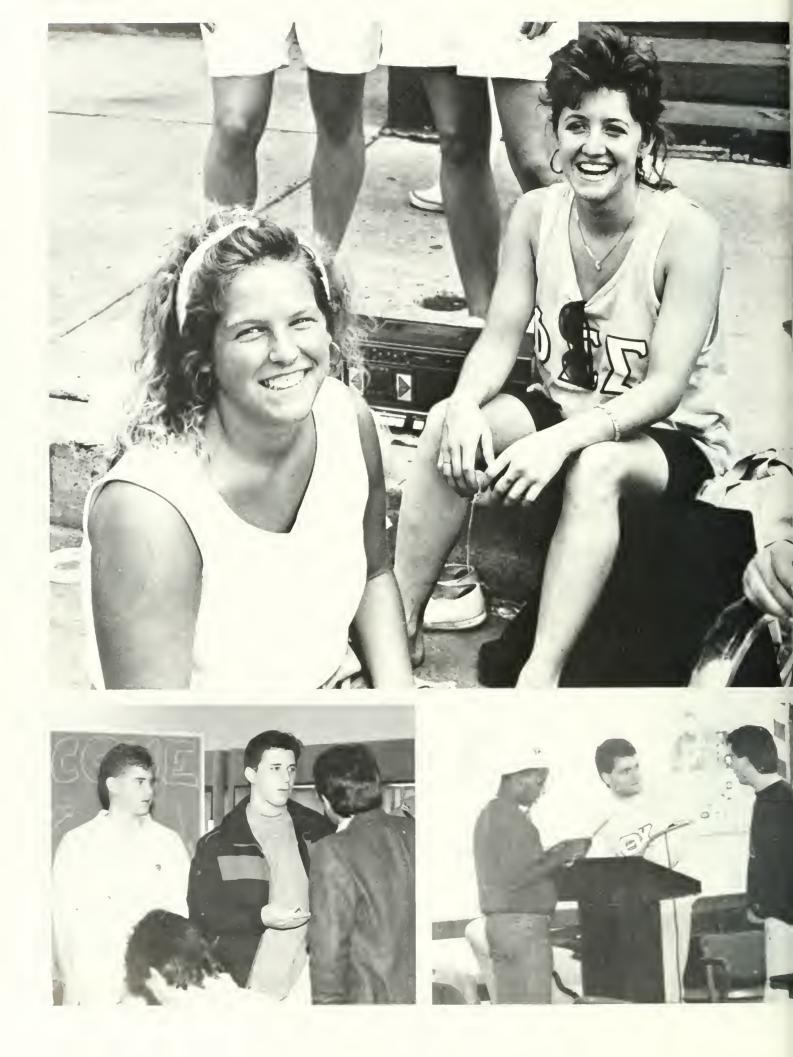

#### Biggest BU Day of the Year

Homecoming Weekend a Sunny Change The celebration began Friday night, October 27, with the pep rally/bonfire on the steps of Waller Administration building. The Homecoming Committee, chaired by Lisa Markel, announced the five sweetheart finalists: Lucy DiBetta, sponsored by Tau Kappa Epsilon; Corinne Rogers, Pi Kappa Phi; Susan Schwab, Lambda Chi Alpha; Michele Strobeck, Alpha Sigma Tau; Michele Webster, Theta Chi; and freshman sweetheart Jill Seipe. The theme that spearheaded the homecoming festivities, "Yesterday, Today and Tomorrow — A Legacy of Learning", also reflected the end of the yearlong Sesquicentennial Celebration.

morning as BU alumri representing classes as far back as 1915 marched down Main Street between the bands, floats, motorcycles, cheerleaders, cars filled with sweethearts and other curiosities.

Tau Kappa Epsilon and Chi Theta Pi created the winning float which featured students dressed up in costumes representing different time periods in Bloomsburg University's history. Michele Webster was crowned the 1989 Homecoming Sweetheart during the half-time festivities at Saturday afternoon's football game. The junior psychology major was sponsored by Theta Chi and is a member of Phi lota Chi.