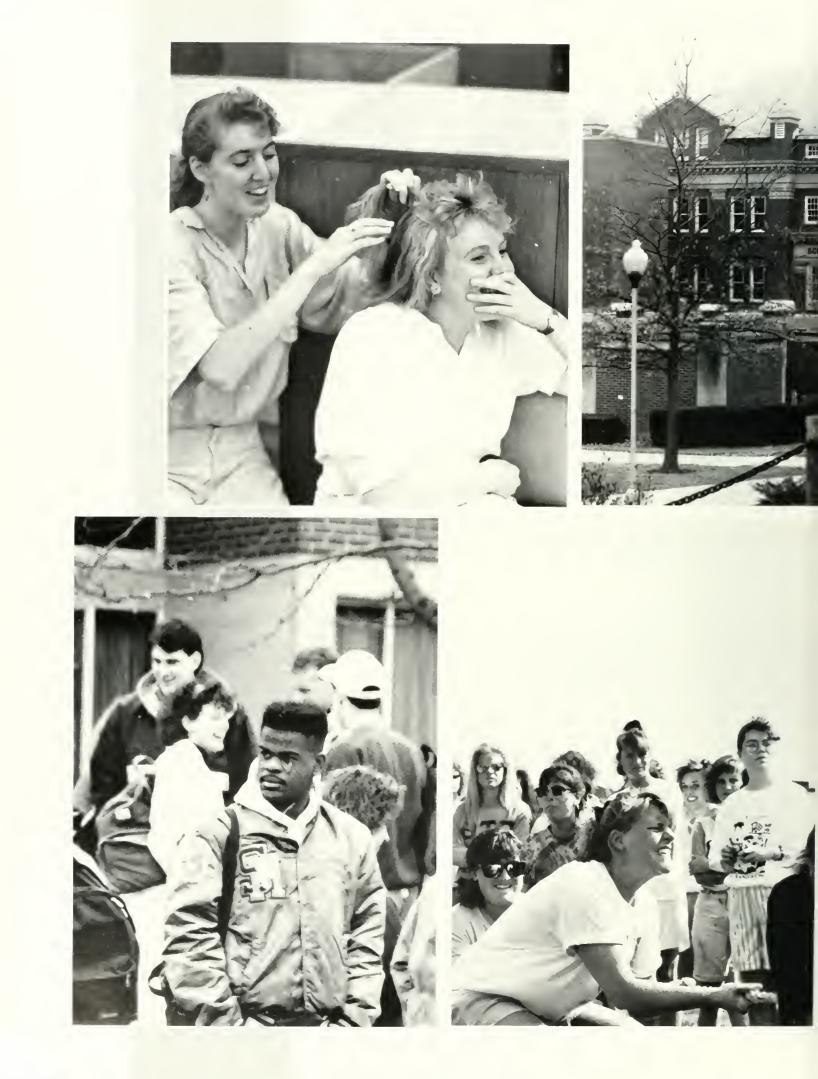

### Little Obstacles A Beginning

Those little obstacles meant meeting the new roommate or possibly roommates, the issue of where things were going to go, the RA, finding where all your classes were, the elusive parking place, and so on. But they also marked the beginning of a new way of life and another direction on life's path. Move-In and Registration Day was hectic, problem-filled, but most of all the start of our lives at BU.

First, the immediate problems included on-campus move-in and with all those parents, parking problems for commuters. Meet the roommate, lug the stuff up three, possibly four flights or heaven forbid, seven, meet the RA, buy books, get groceries, and then figure out where things are going to go before sending Mom and Dad back to where ever home is. Then figure out where the bathroom is, who lives next door, where are the best parties, what is the best music station, where are classes, where is the laundry...

But with all the hassles came new friends, instant second families, and a burst of freedom like we'd never known before. Living on a floor with some forty or more people meant always having someone to talk to and do stuff with. For those of us who were only children it was like having Electro Shock Therapy. You never knew who was going to walk into the room. Mom and Dad weren't there to yell when we came home late from a party, when the guy from downstairs stayed the night, or when the homework wasn't done. However, they weren't there to cook, play nursemaid when you got sick, do laundry, make the bed, clean the room or make sure you got to school on time. But then, just wait til we move off-campus and on to other things in life.