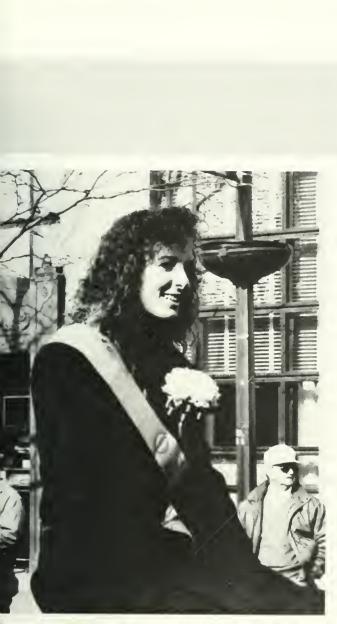

#### Biggest BU Day of the Year

Homecoming Weekend a Sunny Change The celebration began Friday night, October 27, with the pep rally/bonfire on the steps of Waller Administration building. The Homecoming Committee, chaired by Lisa Markel, announced the five sweetheart finalists: Lucy DiBetta, sponsored by Tau Kappa Epsilon; Corinne Rogers, Pi Kappa Phi; Susan Schwab, Lambda Chi Alpha; Michele Strobeck, Alpha Sigma Tau; Michele Webster, Theta Chi; and freshman sweetheart Jill Seipe. The theme that spearheaded the homecoming festivities, "Yesterday, Today and Tomorrow — A Legacy of Learning", also reflected the end of the yearlong Sesquicentennial Celebration.

morning as BU alumri representing classes as far back as 1915 marched down Main Street between the bands, floats, motorcycles, cheerleaders, cars filled with sweethearts and other curiosities.

Tau Kappa Epsilon and Chi Theta Pi created the winning float which featured students dressed up in costumes representing different time periods in Bloomsburg University's history. Michele Webster was crowned the 1989 Homecoming Sweetheart during the half-time festivities at Saturday afternoon's football game. The junior psychology major was sponsored by Theta Chi and is a member of Phi lota Chi.