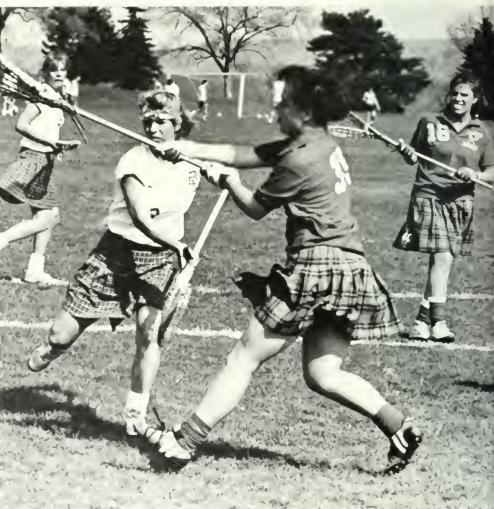

#### Biggest BU Day of the Year

Homecoming Weekend a Sunny Change The celebration began Friday night, October 27, with the pep rally/bonfire on the steps of Waller Administration building. The Homecoming Committee, chaired by Lisa Markel, announced the five sweetheart finalists: Lucy DiBetta, sponsored by Tau Kappa Epsilon; Corinne Rogers, Pi Kappa Phi; Susan Schwab, Lambda Chi Alpha; Michele Strobeck, Alpha Sigma Tau; Michele Webster, Theta Chi; and freshman sweetheart Jill Seipe. The theme that spearheaded the homecoming festivities, "Yesterday, Today and Tomorrow — A Legacy of Learning", also reflected the end of the yearlong Sesquicentennial Celebration.

Saturday morning awoke to the homecoming parade, a student-alumni mixer and one of the most beautiful days in recent history for homecoming. The streets of Bloomsburg and the steps of Carver Hall were crowded that

morning as BU alumri representing classes as far back as 1915 marched down Main Street between the bands, floats, motorcycles, cheerleaders, cars filled with sweethearts and other curiosities.

Tau Kappa Epsilon and Chi Theta Pi created the winning float which featured students dressed up in costumes representing different time periods in Bloomsburg University's history. Michele Webster was crowned the 1989 Homecoming Sweetheart during the half-time festivities at Saturday afternoon's football game. The junior psychology major was sponsored by Theta Chi and is a member of Phi lota Chi.

After the half-time ceremonies, the Bloomsburg Husky football team proceeded to bury Millersville in a 33-22 victory which upped the Huskies record to 3-6.

E