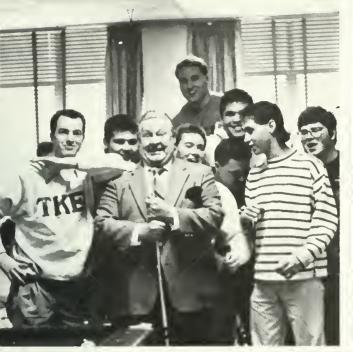

#### Biggest BU Day of the Year

Homecoming Weekend a Sunny Change The celebration began Friday night, October 27, with the pep rally/bonfire on the steps of Waller Administration building. The Homecoming Committee, chaired by Lisa Markel, announced the five sweetheart finalists: Lucy DiBetta, sponsored by Tau Kappa Epsilon; Corinne Rogers, Pi Kappa Phi; Susan Schwab, Lambda Chi Alpha; Michele Strobeck, Alpha Sigma Tau; Michele Webster, Theta Chi; and freshman sweetheart Jill Seipe. The theme that spearheaded the homecoming festivities, "Yesterday, Today and Tomorrow — A Legacy of Learning", also reflected the end of the yearlong Sesquicentennial Celebration.

morning as BU alumri representing classes as far back as 1915 marched down Main Street between the bands, floats, motorcycles, cheerleaders, cars filled with sweethearts and other curiosities.

Tau Kappa Epsilon and Chi Theta Pi created the winning float which featured students dressed up in costumes representing different time periods in Bloomsburg University's history. Michele Webster was crowned the 1989 Homecoming Sweetheart during the half-time festivities at Saturday afternoon's football game. The junior psychology major was sponsored by Theta Chi and is a member of Phi lota Chi.