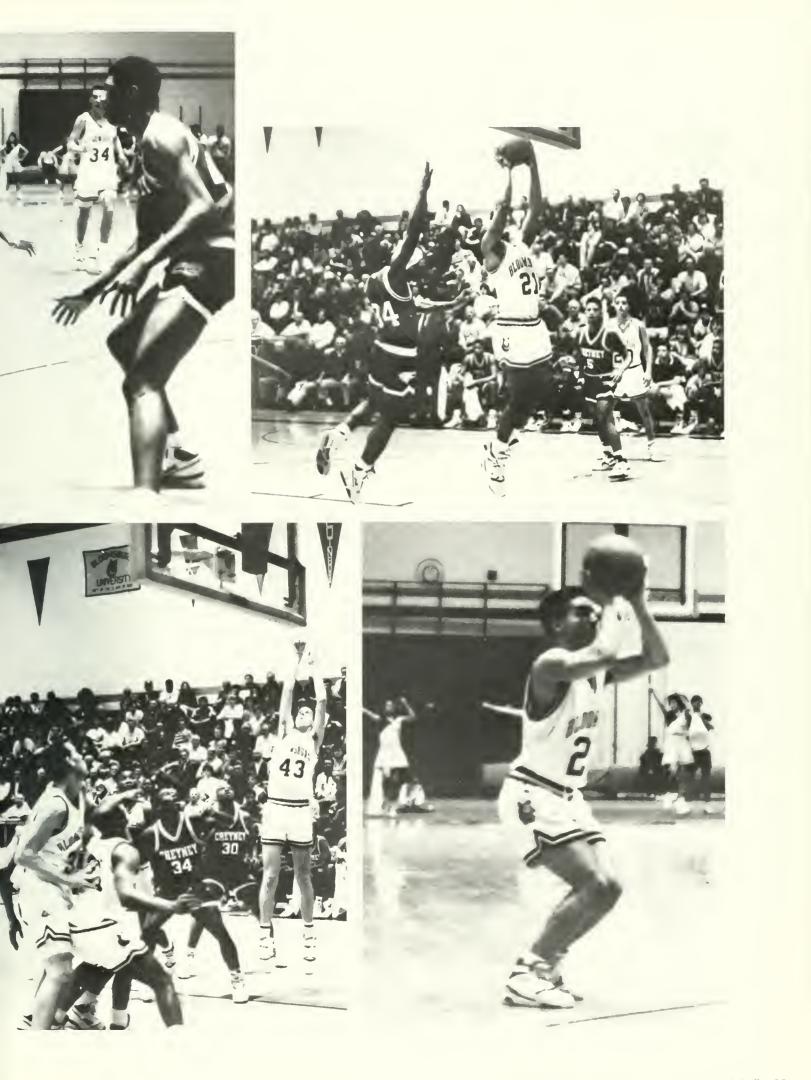

#### Men's Team Faces Challenge

Bloomsburg's men's team coach Charlie Chronister didn't have a hard time explaining the importance of that February night game with visiting Cheyney to his team. It was as simple as a win and the Huskies would their secondmake consecutive appearance in the Pennsylvania Conference Championships; a loss meant Bloomsburg ends the 1989-90 season.

Entering the previous weekend's game with East Stroudsburg, the Huskies needed only one win in its final two games to secure second place in the PC East. The Warriors, however, scored a 67-63 victory to put Bloomsburg in a must-win situation with Cheyney.

At the time, the Huskies had a 19-7 overall mark and 7-4 in the PC East. A victory over Cheyney would eliminate them and put the Huskies in a tie for the division's runnerup position with East Stroudsburg behind Millersville. Then a tie-breaker would have to be played with East Stroudsburg. The winner of that game, along with Millersville, would represent the Eastern Divsions in the conference semifinals in Slippery Rock in March.

However, a championship was not to be and the Huskies would lose to East Stroudsburg in the tie-breaking game.