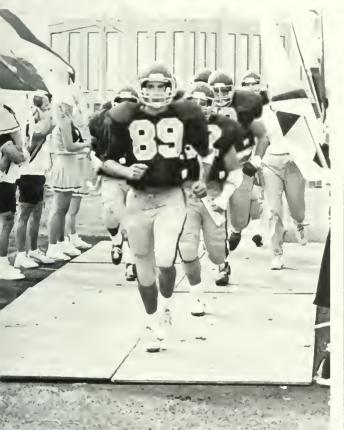

After the half-time ceremonies, the Bloomsburg Husky football team proceeded to bury Millersville in a 33-22 victory which upped the Huskies record to 3-6.

E