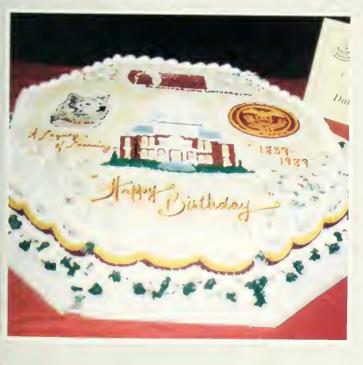

### 150 Years: A Celebration

In the past year, Bloomsburg University has been celebrating its Sesquicentennial, a hundred and fifty years in existence, to the theme of A LEGACY OF LEARNING.

In the spring of 1989, the celebration began with Rudolph Nureyev and George Carlin's performances. Over the course of the year, there were parties, special guests and special events to remember a past filled with pride.

The fall of 1989, BU began to wrap up the events with a treeplanting in memory of Mrs. Louise Mitrani, a benefactor who passed away during 1989, an environmental symposium, a cake decorating contest (shown here) and the traditional homecoming festivities.

Shown on the following page: Vice President for Student Life Jerrold Griffis gets a mouthful as the official cake taster for the contest.

Right: One of the many cakes decorated.

Below right: Carver Hall, also celebrated a hundred and fifty years in existence.