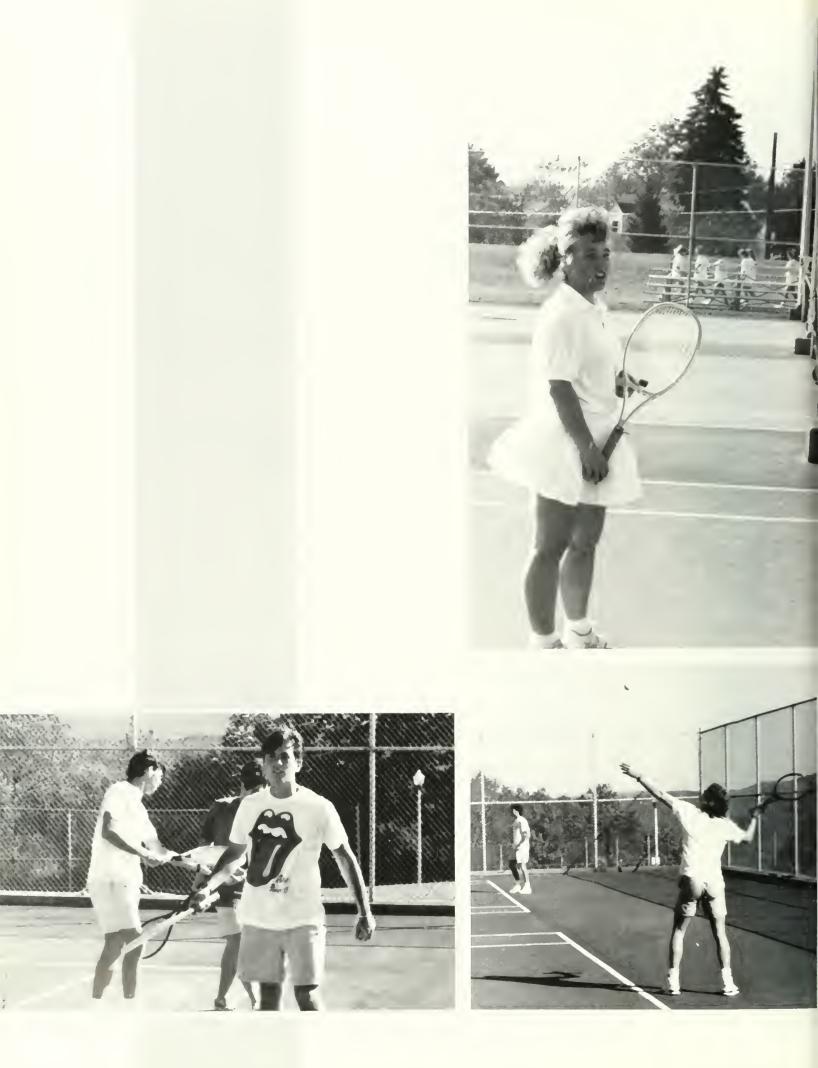

squad has won four national crowns since 1981 as well as finishing second on three other occasions. The 16 victories this season mark the ninthstraight year that the team has won at least that many games and during that time period, the Huskies have amassed an outstanding record of 170-21-8.

The Huskies have not been outshot in a game all season and hold a huge 777-170 advantage over their 19 opponents. The strong offensive play has been complimented by a solid defensive effort led by senior Betsy Warmerdam and sophomore Gisela Smith. The unit has stymied the opposition forcing firstyear goalie Tracy Nilles to make only 94 saves. The senior, who never played the position before, has been credited with 10.5 shutouts and has a goals against average of .35.















































### Men's Cross Country



## Women's Cross Country



Men's Soccer



# Football



Field Hockey















# Huskies' Largest to Nationals

#### Men's Team Faces Challenge

Bloomsburg's men's team coach Charlie Chronister didn't have a hard time explaining the importance of that February night game with visiting Cheyney to his team. It was as simple as a win and the Huskies would their secondmake consecutive appearance in the Pennsylvania Conference Championships; a loss meant Bloomsburg ends the 1989-90 season.

Entering the previous weekend's game with East Stroudsburg, the Huskies needed only one win in its final two games to secure second place in the PC East. The Warriors, however, scored a 67-63 victory to put Bloomsburg in a must-win situation with Cheyney.

At t