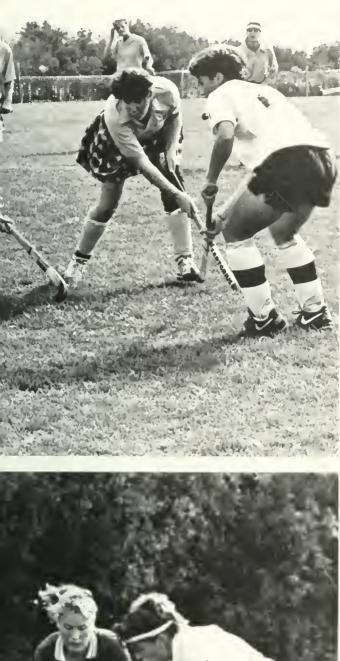

### Hockey Enters 10th Tourney

For the 10th consecutive season, the BU field hockey team received an invitation to the national tournament. Coach Jan Hutchinson's club took a 16-2-1 record into the national tourney after finishing third in PC Championships. The Huskies dropped a 1-0 semi-final decision to Millersville before rebounding to down East Stroudsburg 3-0 in the consolation game.

The squad has won four national crowns since 1981 as well as finishing second on three other occasions. The 16 victories this season mark the ninthstraight year that the team has won at least that many games and during that time period, the Huskies have amassed an outstanding record of 170-21-8.

The Huskies have not been outshot in a game all season and hold a huge 777-170 advantage over their 19 opponents. The strong offensive play has been complimented by a solid defensive effort led by senior Betsy Warmerdam and sophomore Gisela Smith. The unit has stymied the opposition forcing firstyear goalie Tracy Nilles to make only 94 saves. The senior, who never played the position before, has been credited with 10.5 shutouts and has a goals against average of .35.