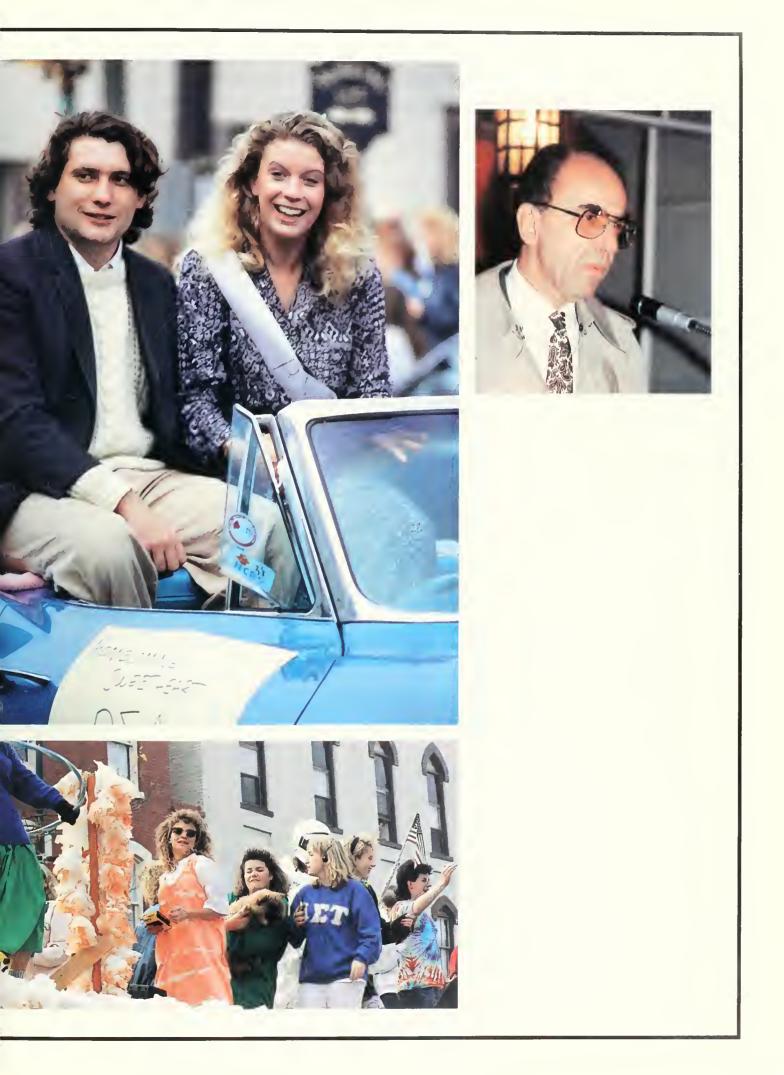

Saturday morning awoke to the homecoming parade, a student-alumni mixer and one of the most beautiful days in recent history for homecoming. The streets of Bloomsburg and the steps of Carver Hall were crowded that

morning as BU alumri representing classes as far back as 1915 marched down Main Street between the bands, floats, motorcycles, cheerleaders, cars filled with sweethearts and other curiosities.

Tau Kappa Epsilon and Chi Theta Pi created the winning float which featured students dressed up in costumes representing different time periods in Bloomsburg University's history. Michele Webster was crowned the 1989 Homecoming Sweetheart during the half-time festivities at Saturday afternoon's football game. The junior psychology major was sponsored by Theta Chi and is a member of Phi lota Chi.