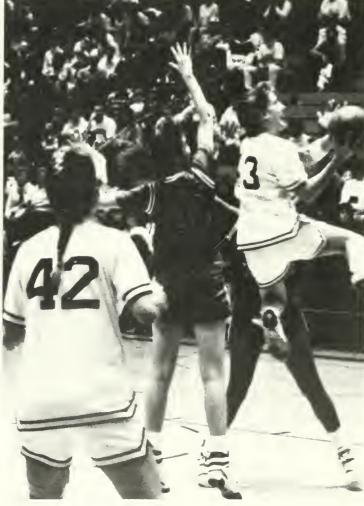

rd to their opening game with PC champion Edinboro (26-2).

Sophomore Michelle Simons led the club in scoring averaging 15.8 points per game. She was also the Huskies' second-leading rebounder with an average of 6.8 per contest. Junior Barb Hall joins her in double figures at 14.1 p.p.g. and leads the rebounding category averaging 10.0 per game. Sophomore Kathy Maguire is the third Bloomsburg player scoring double digits with a 13.7 p.p.g. average.

The Huskies have built their fine record with a strong defensive effort that has limited opponents to an average of 55.3 p.p.g. Lock Haven was only the sixth team to score more than 60 points against the Huskies this season. In addition, Bloomsburg has forced the opposition into an average of 23.8 turnovers per game.









## **HUSKIES**







# Huskies' to Nationals

The largest contingent ever to represent the highly successful Bloomsburg University's women's swim team went on the compete in the NCAA Division II Championships. Coach Dave Rider's group of 11 qualifiers for the event will compete for national honors in Alumni Arena on the campus of SUNY-Buffalo in Buffalo, N.Y.

The Huskies prepared for the national meet by posting their

10th-consecutive runnerup showing in the PC Championships and completing their 14th straight winning dual-meet season with a record of 7-4. In the conference event, Bloomsburg crowned five individual champions as well as two relay units winning titles and finished closer to 15-time champion Clarion than in any other season.

Bloomsburg was ranked as high as tenth during the season in the NC