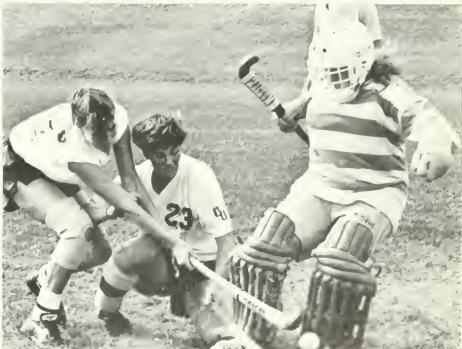

### Hockey Enters 10th Tourney

For the 10th consecutive season, the BU field hockey team received an invitation to the national tournament. Coach Jan Hutchinson's club took a 16-2-1 record into the national tourney after finishing third in PC Championships. The Huskies dropped a 1-0 semi-final decision to Millersville before rebounding to down East Stroudsburg 3-0 in the consolation game.

The squad has won four national crowns since 1981 as well as finishing second on three other occasions. The 16 victories this season mark the ninthstraight year that the team has won at least that many games and during that time period, the Huskies have amassed an outstanding record of 170-21-8.

The Huskies have not been outshot in a game all season and hold a huge 777-170 advantage over their 19 opponents. The strong offensive play has been complimented by a solid defensive effort led by senior Betsy Warmerdam and sophomore Gisela Smith. The unit has stymied the opposition forcing firstyear goalie Tracy Nilles to make only 94 saves. The senior, who never played the position before, has been credited with 10.5 shutouts and has a goals against average of .35.