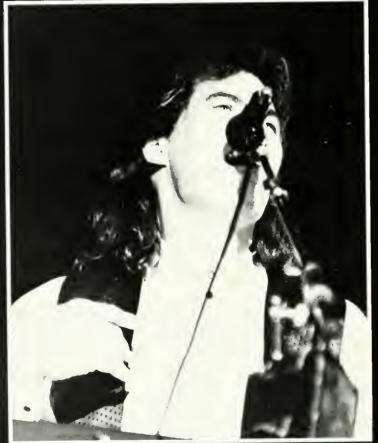

# .38 Special Rocks BU

Bloomsburg University Concert Committee presented .38 Special in concert with Tangler on Thursday, October 19, in Nelson Fieldhouse.

Since their start in the mid-70's .38 Special has produced seven hit albums. The groups has earned its spot on rock's top charts with hit singles including "Hold On Loosely," "Back Where You Belong," and "Caught Up In You."

The group was on tour promoting their eighth album, "Rock and Roll Strategy." The LP reaffirms .38 Special's hard rocking musical roots and includes the title cut "Second Chance." Original members of the group include Jeff Carlisi, Donnie Van Zant, Jack Grondin, and Larry Junstrom. Joining the group a year ago were Max Carl and Danny Chauncey.