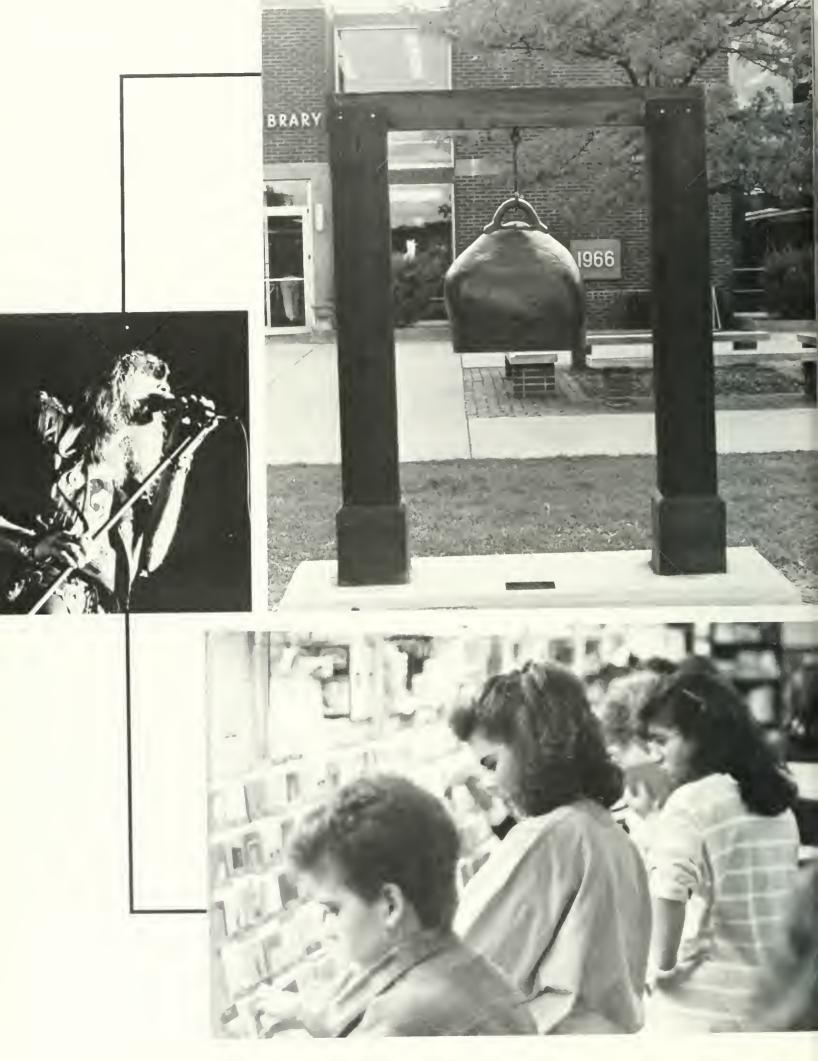

# .38 Special Rocks BU

Bloomsburg University Concert Committee presented .38 Special in concert with Tangler on Thursday, October 19, in Nelson Fieldhouse.

Since their start in the mid-70's .38 Special has produced seven hit albums. The groups has earned its spot on rock's top charts with hit singles including "Hold On Loosely," "Back Where You Belong," and "Caught Up In You."

The group was on tour promoting their eighth album, "Rock and Roll Strategy." The LP reaffirms .38 Special's hard rocking musical roots and includes the title cut "Second Chance." Original members of the group include Jeff Carlisi, Donnie Van Zant, Jack Grondin, and Larry Junstrom. Joining the group a year ago were Max Carl and Danny Chauncey.