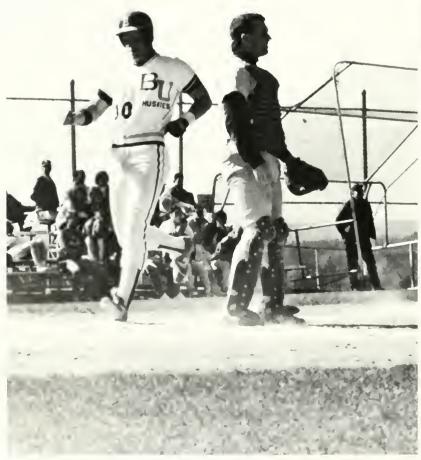

ful Bloomsburg University's women's swim team went on the compete in the NCAA Division II Championships. Coach Dave Rider's group of 11 qualifiers for the event will compete for national honors in Alumni Arena on the campus of SUNY-Buffalo in Buffalo, N.Y.

The Huskies prepared for the national meet by posting their

10th-consecutive runnerup showing in the PC Championships and completing their 14th straight winning dual-meet season with a record of 7-4. In the conference event, Bloomsburg crowned five individual champions as well as two relay units winning titles and finished closer to 15-time champion Clarion than in any other season.

Bloomsburg was ranked as high as tenth during the season in the NCAA Division II ratings.

































### SOFTBALL





## BASEBALL









### Women's Basketball



Men's Basketball



## Wrestling



### Women's Tennis









# Greeks

### Designed to Pattern In this section:

Alpha Sigma Alpha 118 Phi Sigma Sigma 118 Tri-Sigma 119 Chi Theta Pi 119 Delta Epsilon Beta 120 Phi Delta 120 Phi lota Chi 121 Theta Tau Omega 121 Candids 122-125, 132-133, 136-137 Gamma Epsilon Omicron 126 Tau Kappa Epsilon 126 Pi Kappa Phi 127 Sigma Iota Omega 127 Delta Omega Chi 128 Phi Sigma Pi 130 Candids 134-135



Alpha Sigma Alpha

Phi Sigma Sigma







Chi Theta Pi

Sigma Sigma Sigma







#### Delta Epsilon Beta

Phi Delta









Phi Iota Chi

Theta Tau Omega















#### Gamma Epsilon Omicron

Pi Kappa Phi







#### Sigma Iota Omega

Tau Kappa Epsilon





















































### Organizatio