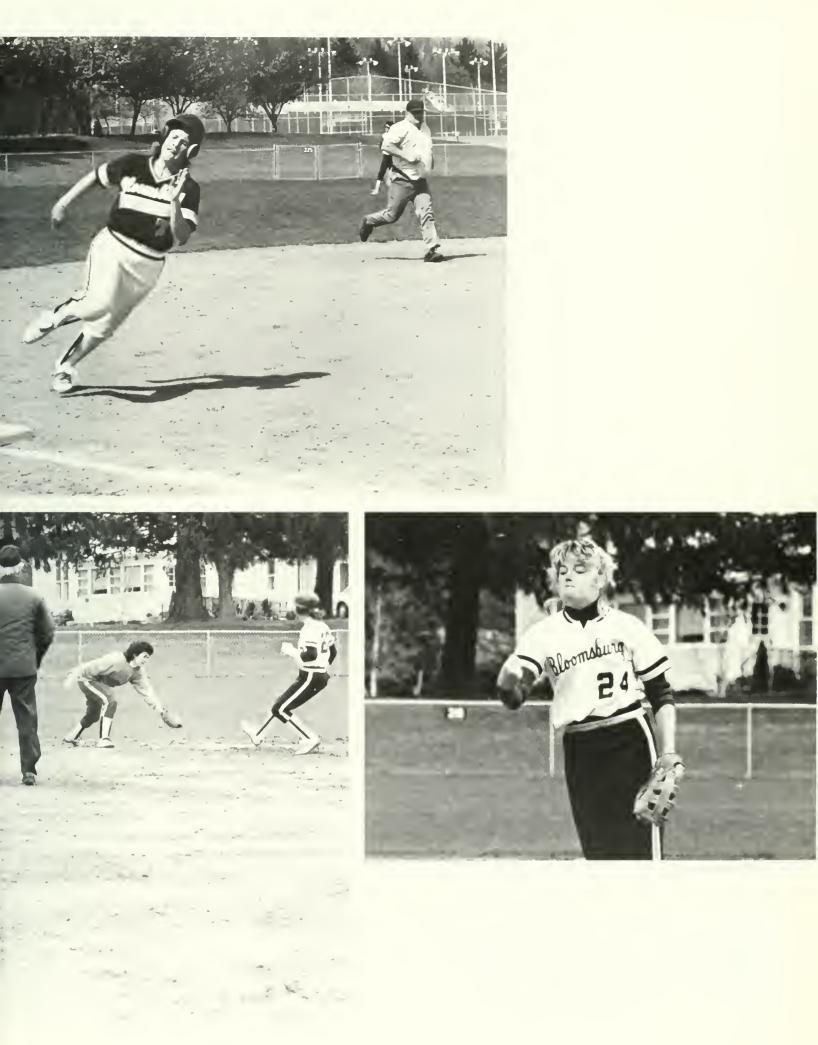

highly successful Bloomsburg University's women's swim team went on the compete in the NCAA Division II Championships. Coach Dave Rider's group of 11 qualifiers for the event will compete for national honors in Alumni Arena on the campus of SUNY-Buffalo in Buffalo, N.Y.

The Huskies prepared for the national meet by posting their

10th-consecutive runnerup showing in the PC Championships and completing their 14th straight winning dual-meet season with a record of 7-4. In the conference event, Bloomsburg crowned five individual champions as well as two relay units winning titles and finished closer to 15-time champion Clarion than in any other season.

Bloomsburg was ranked as high as tenth during the season in the NCAA Division II ratings.

































### SOFTBALL





## BASEBALL









### Women's Basketball



Men's Basketball



## Wrestling



### Women's Tennis









# Greeks

### Designed to Pattern In this section:

Alpha Sigma Alpha 118 Phi Sigma Sigma 118 Tri-Sigma 119 Chi Theta Pi 119 Delta Epsilon Beta 120 Phi Delta 120 Phi lota Chi 121 Theta Tau Omega 121 Candids 122-125, 132-133, 136-137 Gamma Epsilon Omicron 126 Tau Kappa Epsilon 126 Pi Kappa Phi 127 Sigma Iota Omega 127 Delta Omega Chi 128 Phi Sigma Pi 130 Candids 134-135



Alpha Sigma Alpha

Phi Sigma Sigma







Chi Theta Pi

Sigma Sigma Sigma







#### Delta Epsilon Beta

Phi Delta









Phi Iota Chi

Theta Tau Omega















#### Gamma Epsilon Omicron

Pi Kappa Phi







#### Sigma Iota Omega

Tau Kappa Epsilon