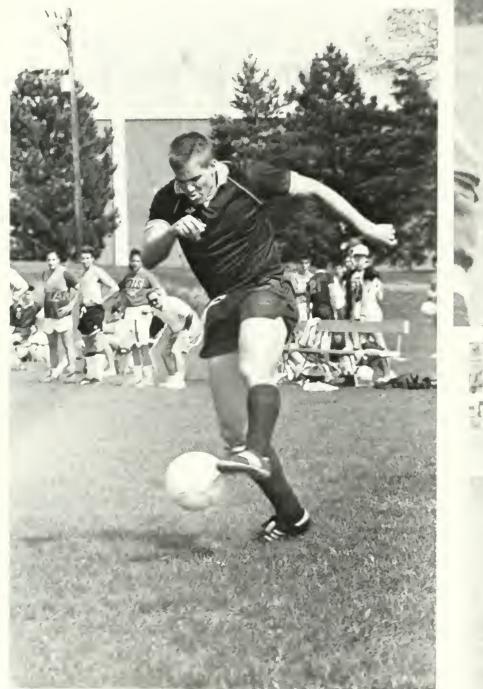

#### Men's Team Faces Challenge

Bloomsburg's men's team coach Charlie Chronister didn't have a hard time explaining the importance of that February night game with visiting Cheyney to his team. It was as simple as a win and the Huskies would their secondmake consecutive appearance in the Pennsylvania Conference Championships; a loss meant Bloomsburg ends the 1989-90 season.

Entering the previous weekend's game with East Stroudsburg, the Huskies needed only one win in its final two games to secure second place in the PC East. The Warriors, however, scored a 67-63 victory to put Bloomsburg in a must-win situation with Cheyney.

At the time, the Huskies had a 19-7 overall mark and 7-4 in the PC East. A victory over Cheyney would eliminate them and put the Huskies in a tie for the division's runnerup position with East Stroudsburg behind Millersville. Then a tie-breaker would have to be played with East Stroudsburg. The winner of that game, along with Millersville, would represent the Eastern Divsions in the conference semifinals in Slippery Rock in March.

However, a championship was not to be and the Huskies would lose to East Stroudsburg in the tie-breaking game.