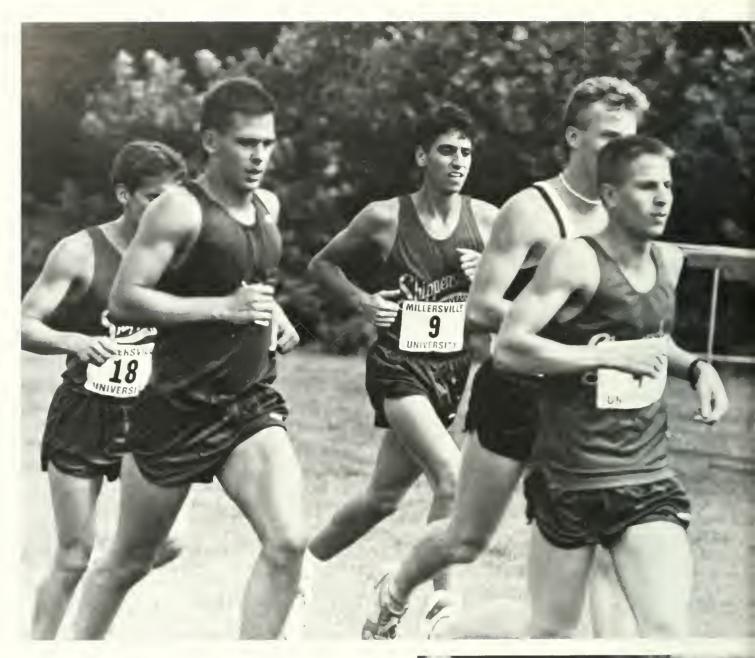

After the half-time ceremonies, the Bloomsburg Husky football team proceeded to bury Millersville in a 33-22 victory which upped the Huskies record to 3-6.

E

### Men's Cross Country