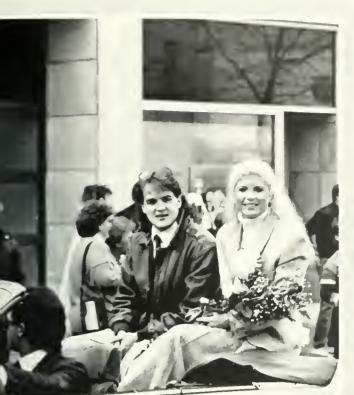

#### Biggest BU Day of the Year

Homecoming Weekend a Sunny Change The celebration began Friday night, October 27, with the pep rally/bonfire on the steps of Waller Administration building. The Homecoming Committee, chaired by Lisa Markel, announced the five sweetheart finalists: Lucy DiBetta, sponsored by Tau Kappa Epsilon; Corinne Rogers, Pi Kappa Phi; Susan Schwab, Lambda Chi Alpha; Michele Strobeck, Alpha Sigma Tau; Michele Webster, Theta Chi; and freshman sweetheart Jill Seipe. The theme that spearheaded the homecoming festivities, "Yesterday, Today and Tomorrow — A Legacy of Learning", also reflected the end of the yearlong Sesquicentennial Celebration.

morning as BU alumri representing classes as far back as 1915 marched down Main Street between the bands, floats, motorcycles, cheerleaders, cars filled with sweethearts and other curiosities.

Tau Kappa Epsilon and Chi Theta Pi created the winning float which featured students dressed up in costumes representing different time periods in Bloomsburg University's history. Michele Webster was crowned the 1989 Homecoming Sweetheart during the half-time festivities at Saturday afternoon's football game. The junior psychology major was sponsored by Theta Chi and is a member of Phi lota Chi.