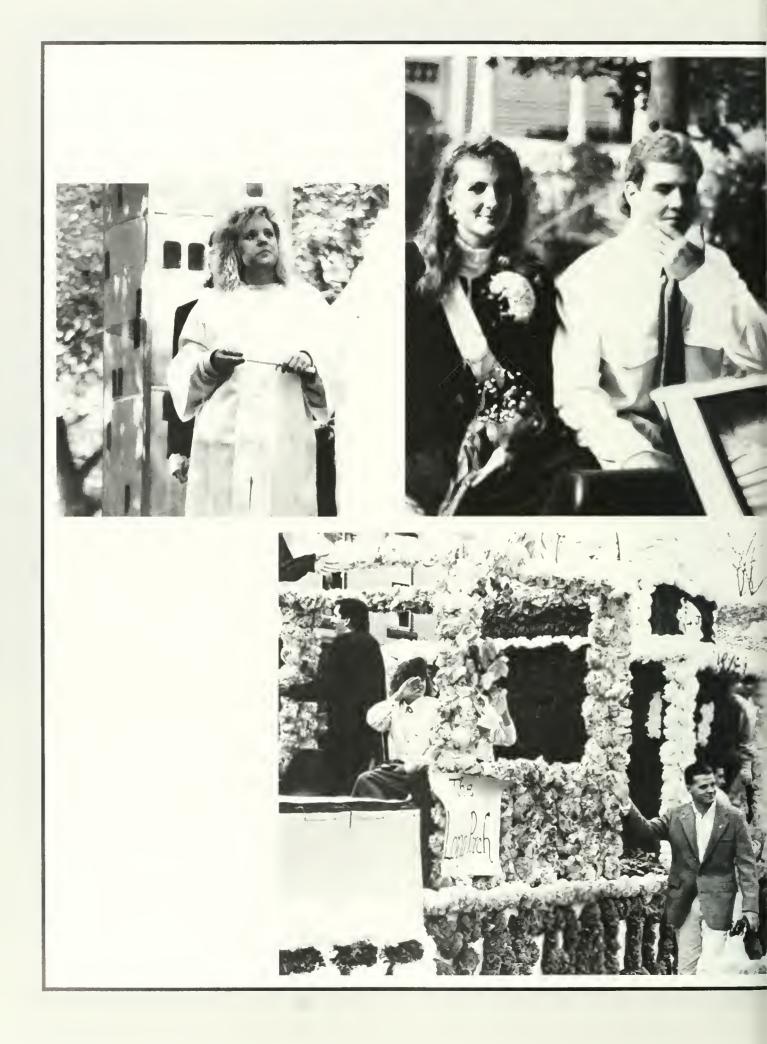

### 150 Years: A Celebration

In the past year, Bloomsburg University has been celebrating its Sesquicentennial, a hundred and fifty years in existence, to the theme of A LEGACY OF LEARNING.

In the spring of 1989, the celebration began with Rudolph Nureyev and George Carlin's performances. Over the course of the year, there were parties, special guests and special events to remember a past filled with pride.

The fall of 1989, BU began to wrap up the events with a treeplanting in memory of Mrs. Louise Mitrani, a benefactor who passed away during 1989, an environmental symposium, a cake decorating contest (shown here) and the traditional homecoming festivities.

Shown on the following page: Vice President for Student Life Jerrold Griffis gets a mouthful as the official cake taster for the contest.

Right: One of the many cakes decorated.

Below right: Carver Hall, also celebrated a hundred and fifty years in existence.

Below: Mrs. Klemkosky, president of the Alumni Association shows off one of the cakes with Eda Bessie Edwards.

morning as BU alumri representing classes as far back as 1915 marched down Main Street between the bands, floats, motorcycles, cheerleaders, cars filled with sweethearts and other curiosities.

Tau Kappa Epsilon and Chi Theta Pi created the winning float which featured students dressed up in costumes representing different time periods in Bloomsburg University's history. Michele Webster was crowned the 1989 Homecoming Sweetheart during the half-time festivities at Saturday afternoon's football game. The junior psychology major was sponsored by Theta Chi and is a member of Phi lota Chi.