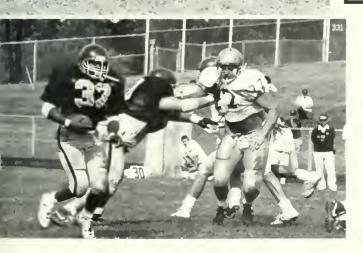

### Huskies Wrap Up Schedule

The outstanding quarterback/wide receiver combination of Alan Eck and Stef Kern helped the Huskies win for the third time in nine outings with outstanding efforts against Millersville in the annual Homecoming game. Eck, who has made constant improvement in his first season, had his finest game of the year completing 13 of 25 passes for 321 yards and four touchdowns. Kern was on the receiving end of six passes for 204 yards, and three of the scores.

Kern was the club's scoring leader with nine touchdowns, all via the pass, and is the second leading receiver with 31 receptions for 607 yards. Lonergan has the lead in that department with 42 catches for 466 yards and four touchdowns. The other wide receiver, Jeff Sparks, is third with 29 catches for 400 yards and two touchdowns. The Huskies passed for an average of 194.1 yards per game while rushing for 94.4 per contest.

Jerry Marks was the leading rusher averaging 44.6 yards per game on 91 carries for 401 yards and 1 touchdown. He is one of four backs to see considerable action with John Cannon running 53 times for 222 yards and four touchdowns; Sal Brown has 47 rushes for 174 yards, and Craig Harris has run the ball 25 times for 111 yards and one score.