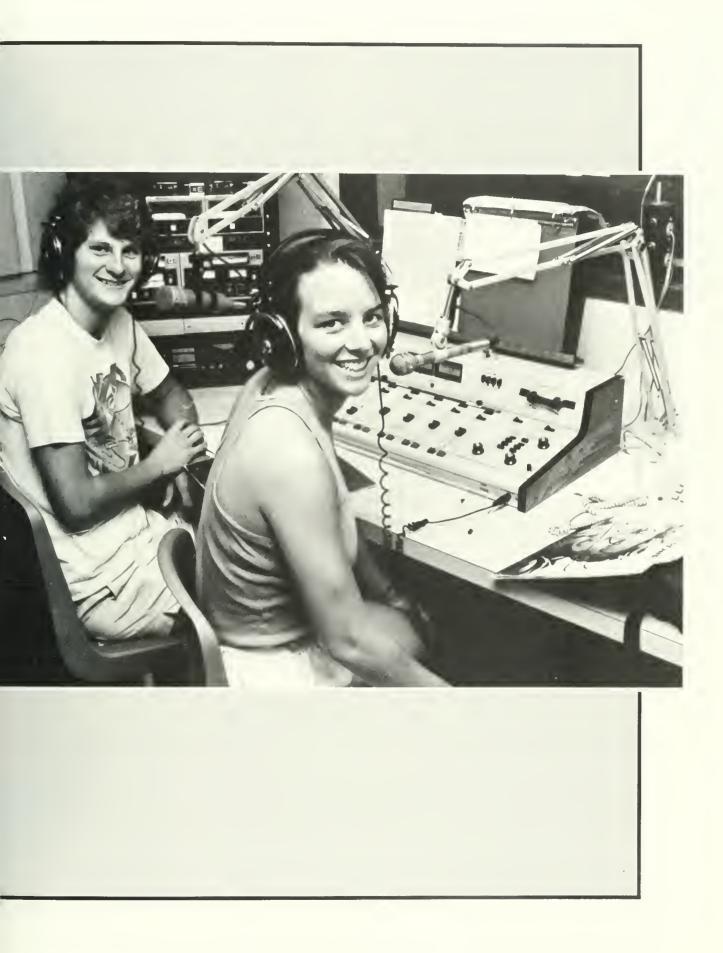

Carver Auditorium.

Since his 1986 debut album, "I Have A Pony," won him a Grammy nomination, Wright has expanded his career to include video, film and television appearances. He has been featured in several HBO video showcases including his own special, "On Location: Steven Wright." He took part in the "Young Comedian's Special" with Robin Williams, Richard Belzer, Harry Anderson, and Howie Mandel, and won an Academy Award for writing and starring in the short film, "The Appointments of Dennis Jennings." Wright also made film appearances in "Desperately Seeking Susan" and the Columbia Pictures' film, "Stars & Bars."

Wright has repeatedly been featured on late night television shows including "Saturday Night Live," "Late Night with David Letterman," and Johnny Carson's "Tonight Show."













### Renaissance '90





































## Academics

Members of Bloomsburg University's council of trustees unanimously announced their endorsement of President Harry Ausprich and recommended to the board of governors of the State System of Higher Education that his contract be extended through June 1993 in March of 1990.

According to chairman Stanley G. Rakowsky of Clearfield, the trustees conducted Ausprich's formal evaluation in compliance with Act 188 (1982) and the board of governors Operating Policy on Terms and Conditions of Employment of Senior Policy Executives document.

"The trustees have completed a formal evaluation of Dr. Ausprich's presidential leadership at Bloomsburg Univeristy," Rakowsky said. "We highly commend and heartily endorse the presid