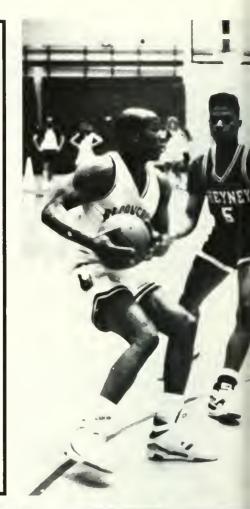

ing the previous weekend's game with East Stroudsburg, the Huskies needed only one win in its final two games to secure second place in the PC East. The Warriors, however, scored a 67-63 victory to put Bloomsburg in a must-win situation with Cheyney.

At the time, the Huskies had a 19-7 overall mark and 7-4 in the PC East. A victory over Cheyney would eliminate them and put the Huskies in a tie for the division's runnerup position with East Stroudsburg behind Millersville. Then a tie-breaker would have to be played with East Stroudsburg. The winner of that game, along with Millersville, would represent the Eastern Divsions in the conference semifinals in Slippery Rock in March.

However, a championship was not to be and the Huskies would lose to East Stroudsburg in the tie-breaking game.









#### Huskies in Second NCAA Tourney

The Lady Huskies went fourth-seeded into the NCAA Division II Eastern Regionals. With a record of 22-6, the team looked forward to their opening game with PC champion Edinboro (26-2).

Sophomore Michelle Simons led the club in scoring averaging 15.8 points per game. She was also the Huskies' second-leading rebounder with an average of 6.8 per contest. Junior Barb Hall joins her in double figures at 14.1 p.p.g. and leads the rebounding category averaging 10.0 per game. Sophomore Kathy Maguire is the third Bloomsburg player scoring double digits with a 13.7 p.p.g. average.

The Huskies have built their fine record with a strong defensive effort that has limited opponents to an average of 55.3 p.p.g. Lock Haven was only the sixth team to score more