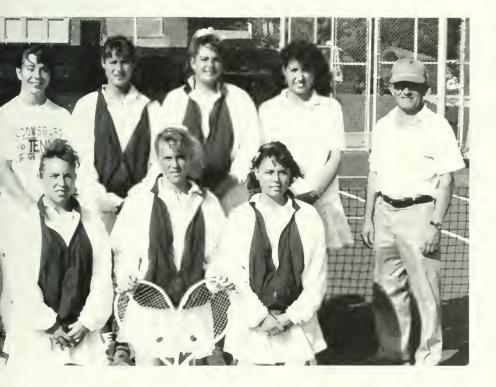

Championships. Coach Dave Rider's group of 11 qualifiers for the event will compete for national honors in Alumni Arena on the campus of SUNY-Buffalo in Buffalo, N.Y.

The Huskies prepared for the national meet by posting their

10th-consecutive runnerup showing in the PC Championships and completing their 14th straight winning dual-meet season with a record of 7-4. In the conference event, Bloomsburg crowned five individual champions as well as two relay units winning titles and finished closer to 15-time champion Clarion than in any other season.

Bloomsburg was ranked as high as tenth during the season in the NCAA Division II ratings.

































### SOFTBALL





## BASEBALL









### Women's Basketball



Men's Basketball



## Wrestling



### Women's Tennis









# Greeks

### Designed to Pattern In this section:

Alpha Sigma Alpha 118 Phi Sigma Sigma 118 Tri-Sigma 119 Chi Theta Pi 119 Delta Epsilon Beta 120 Phi Delta 120 Phi lota Chi 121 Theta Tau Omega 121 Candids 122-125, 132-133, 136-137 Gamma Epsilon Omicron 126 Tau Kappa Epsilon 126 Pi Kappa Phi 127 Sigma Iota Omega 127 Delta Omega Chi 128 Phi Sigma Pi 130 Candids 134-135



Alpha Sigma Alpha

Phi Sigma Sigma







Chi Theta Pi

Sigma Sigma Sigma







#### Delta Epsilon Beta

Phi Delta









Phi Iota Chi

Theta Tau Omega















#### Gamma Epsilon Omicron

Pi Kappa Phi







#### Sigma Iota Omega

Tau Kappa Epsilon





















































### Organizations

#### Designed to:

#### Alter

Candid pages 140-141, 146-147, 158-159, 164-165, 176-17