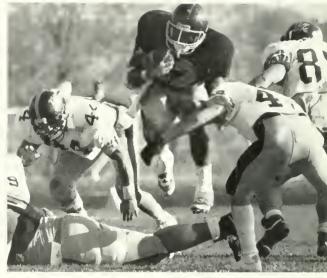

After the half-time ceremonies, the Bloomsburg Husky football team proceeded to bury Millersville in a 33-22 victory which upped the Huskies record to 3-6.

E