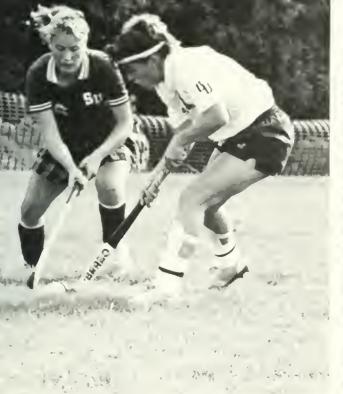

### Hockey Enters 10th Tourney

For the 10th consecutive season, the BU field hockey team received an invitation to the national tournament. Coach Jan Hutchinson's club took a 16-2-1 record into the national tourney after finishing third in PC Championships. The Huskies dropped a 1-0 semi-final decision to Millersville before rebounding to down East Stroudsburg 3-0 in the consolation game.

The squad has won four national crowns since 1981 as well as finishing second on three other occasions. The 16 victories this season mark the ninthstraight year that the team has won at least that many games and during that time period, the Huskies have amassed an outstanding record of 170-21-8.

The Huskies have not been outshot in a game all season and hold a huge 777-170 advantage over their 19 opponents. The strong offensive play has been complimented by a solid defensive effort led by senior Betsy Warmerdam and sophomore Gisela Smith. The unit has stymied the opposition forcing firstyear goalie Tracy Nilles to make only 94 saves. The senior, who never played the position before, has been credited with 10.5 shutouts and has a goals against average of .35.