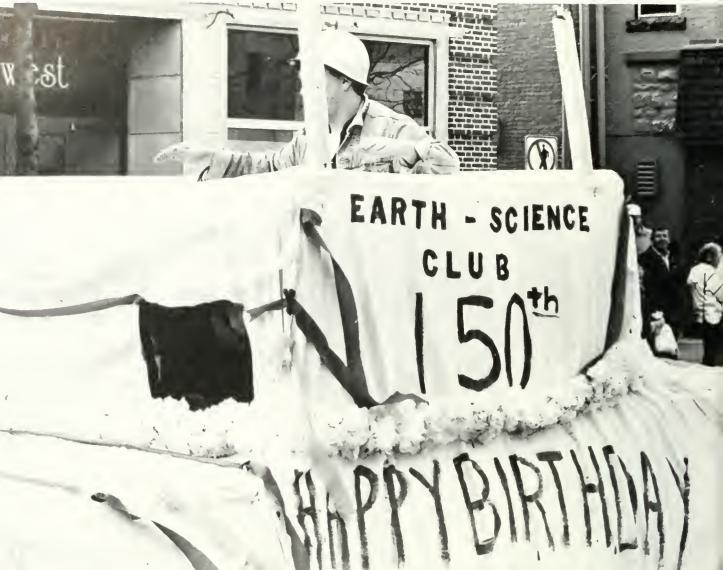

Saturday morning awoke to the homecoming parade, a student-alumni mixer and one of the most beautiful days in recent history for homecoming. The streets of Bloomsburg and the steps of Carver Hall were crowded that

morning as BU alumri representing classes as far back as 1915 marched down Main Street between the bands, floats, motorcycles, cheerleaders, cars filled with sweethearts and other curiosities.

Tau Kappa Epsilon and Chi Theta Pi created the winning float which featured students dressed up in costumes representing different time periods in Bloomsburg University's history. Michele Webster was crowned the 1989 Homecoming Sweetheart during the half-time festivities at Saturday afternoon's football game. The junior psychology major was sponsored by Theta Chi and is a member of Phi lota Chi.