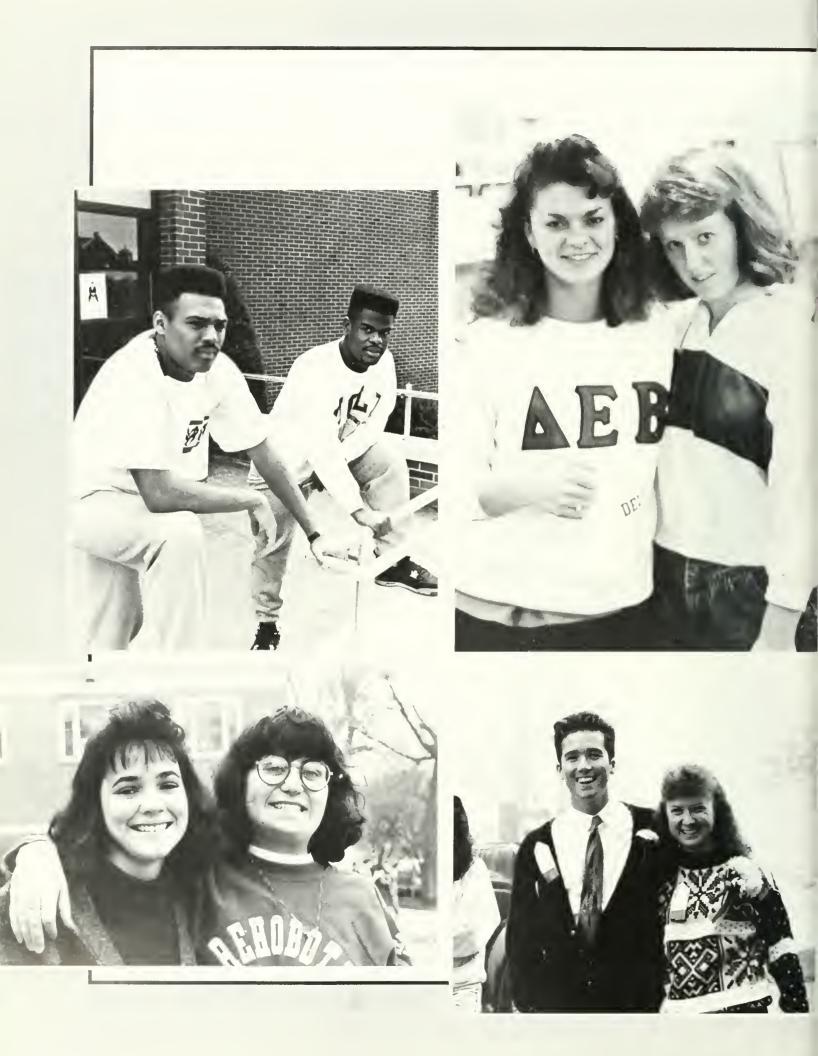

Community Government Association and officers

Community Activities and staff all organizations portrayed herein Taylor Publishing Varden Studios

Far right: Former Homecoming Sweetheart Lauren Plaza crowns Michele Webster at Half-time festivities. Above right: A .38 Special bandmember performed for students in the fall courtesy of BSCC. Above: BSCC brought comedian Steven Wright to cam-pus in February. Right: The football team had a beautiful day for the homecoming game against Millersville.