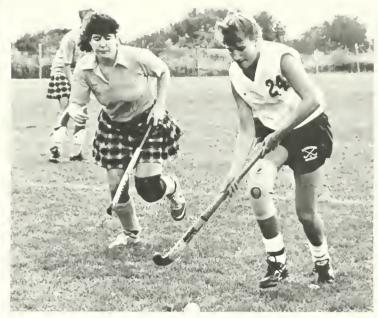

### Hockey Enters 10th Tourney

For the 10th consecutive season, the BU field hockey team received an invitation to the national tournament. Coach Jan Hutchinson's club took a 16-2-1 record into the national tourney after finishing third in PC Championships. The Huskies dropped a 1-0 semi-final decision to Millersville before rebounding to down East Stroudsburg 3-0 in the consolation game.

The squad has won four national crowns since 1981 as well as finishing second on three other occasions. The 16 victories this season mark the ninthstraight year that the team has won at least that many games and during that time period, the Huskies have amassed an outstanding record of 170-21-8.

The Huskies have not been outshot in a game all season and hold a huge 777-170 advantage over their 19 opponents. The strong offensive play has been complimented by a solid defensive effort led by senior Betsy Warmerdam and sophomore Gisela Smith. The unit has stymied the opposition forcing firstyear goalie Tracy Nilles to make only 94 saves. The senior, who never played the position before, has been credited with 10.5 shutouts and has a goals against average of .35.