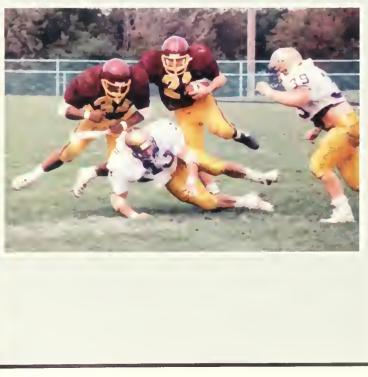

After the half-time ceremonies, the Bloomsburg Husky football team proceeded to bury Millersville in a 33-22 victory which upped the Huskies record to 3-6.

E