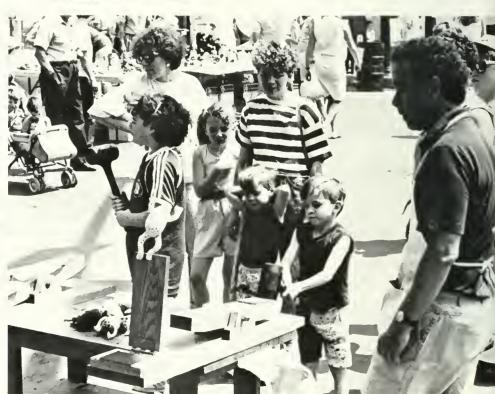

## Fair Breaks the Fall

Every year at the end of September, thousands of people ind their way to Bloomsburg. And no, they aren't new freshnen. They come to see the Bloomsburg Fair.

The entertainment is diverse with at least one show by a diferent performer every night. In previous years, Tiffany, Alapama, Chicago, the Beach Boys, Barbara Mandrell and Randy Travis brought crowds each night.

The rides are fast, looping and loud. But for those running with a younger crowd, there were slides, planes, merry-go-rounds and bumper cars. And for those not young, but young at heart, the ferris wheel with its wonderful view of the fairgrounds could provide some entertainment.

After walking and riding and looking, the smells of the Midway beckoned. Who could resist the french fries, cotton candy, hot sausage, pierogies, ice cream, funnel cakes and candy apples? And, of course, when it ends, who can't wait for next year?