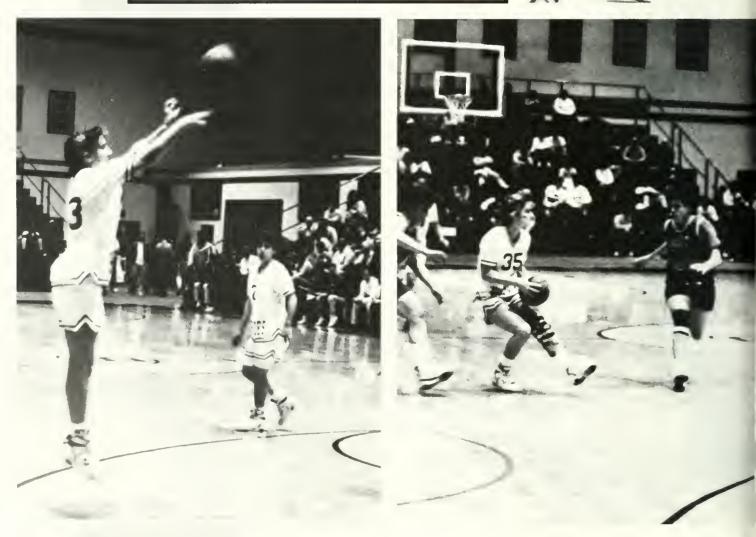

6, the team looked forward to their opening game with PC champion Edinboro (26-2).

Sophomore Michelle Simons led the club in scoring averaging 15.8 points per game. She was also the Huskies' second-leading rebounder with an average of 6.8 per contest. Junior Barb Hall joins her in double figures at 14.1 p.p.g. and leads the rebounding category averaging 10.0 per game. Sophomore Kathy Maguire is the third Bloomsburg player scoring double digits with a 13.7 p.p.g. average.

The Huskies have built their fine record with a strong defensive effort that has limited opponents to an average of 55.3 p.p.g. Lock Haven was only the sixth team to score more than 60 points against the Huskies this season. In addition, Bloomsburg has forced the opposition into an average of 23.8 turnovers per game.









## **HUSKIES**







# Huskies' to Nationals

The largest contingent ever to represent the highly successful Bloomsburg University's women's swim team went on the compete in the NCAA Division II Championships. Coach Dave Rider's group of 11 qualifiers for the event will compete for national honors in Alumni Arena on the campus of SUNY-Buffalo in Buffalo, N.Y.

The Huskies prepared for the national meet by posting their

10th-consecutive runnerup showing in the PC Championships and completing their 14th straight winning dual-meet season with a record of 7-4. In the conference event, Bloomsburg crowned five individual champions as well as two relay units winning titles and finished closer to 15-time champion Clarion than in any other season.

Bloomsburg was ranked as high as tenth dur