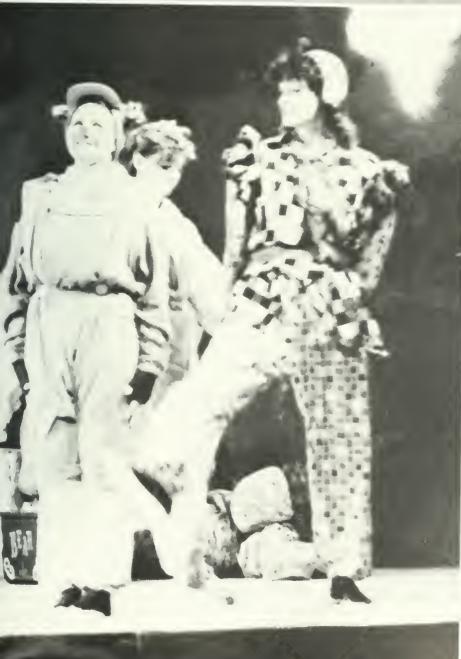

t's hard to get bored at BU.

































# .38 Special Rocks BU

Bloomsburg University Concert Committee presented .38 Special in concert with Tangler on Thursday, October 19, in Nelson Fieldhouse.

Since their start in the mid-70's .38 Special has produced seven hit albums. The groups has earned its spot on rock's top charts with hit singles including "Hold On Loosely," "Back Where You Belong," and "Caught Up In You."

The group was on tour promoting their eighth album, "Rock and Roll Strategy." The LP reaffirms .38 Special's hard rocking musical roots and includes the title cut "Second Chance." Original members of the group include Jeff Carlisi, Donnie Van Zant, Jack Grondin, and Larry Junstrom. Joining the group a year ago were Max Carl and Danny Chauncey.

















#### **BSCC** Presents Steven Wright

Bloomsburg University's Student Concert Committee sponsored a performance by comedian Steven Wright at 8 p.m. Thrusday, Feb. 15, in BU's Carver Auditorium.

Since his 1986 debut album, "I Have A Pony," won him a Grammy nomination, Wright has expanded his career to include video, film and television appearances. He has been featured in several HBO video showcases including his own special, "On Location: Steven Wright." He took part in the "Young Comedian's Special" with Robin Williams, Richard Belzer, Harry Anderson, and Howie Mandel, and won an Academy Award for writing and starring in the short film, "The Appointments of Dennis Jennings." Wright also made film appearances in "Desperately Seeking Susan" and the Columbia Pictures' film, "Stars &