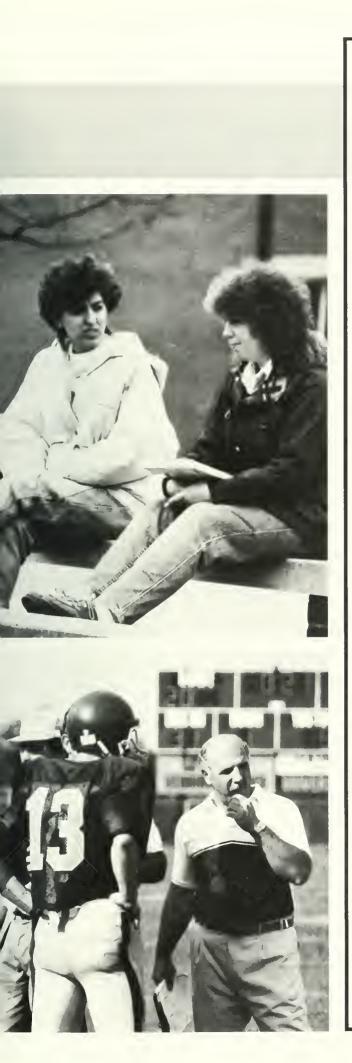

#### Men's Team Faces Challenge

Bloomsburg's men's team coach Charlie Chronister didn't have a hard time explaining the importance of that February night game with visiting Cheyney to his team. It was as simple as a win and the Huskies would their secondmake consecutive appearance in the Pennsylvania Conference Championships; a loss meant Bloomsburg ends the 1989-90 season.

Entering the previous weekend's game with East Stroudsburg, the Huskies needed only one win in its final two games to secure second place in the PC East. The Warriors, however, scored a 67-63 victory to put Bloomsburg in a must-win situation with Cheyney.

At the time, the Huskies had a 19-7 overall mark and 7-4 in the PC East. A victory over Cheyney would eliminate them and put the Huskies in a tie for the division's runnerup position with East Stroudsburg behind Millersville. Then a tie-breaker would have to be played with East Stroudsburg. The winner of that game, along with Millersville, would represent the Eastern Divsions in the conference semifinals in Slippery Rock in March.

However, a championship was not to be and the Huskies would lose to East Stroudsburg in the tie-breaking game.