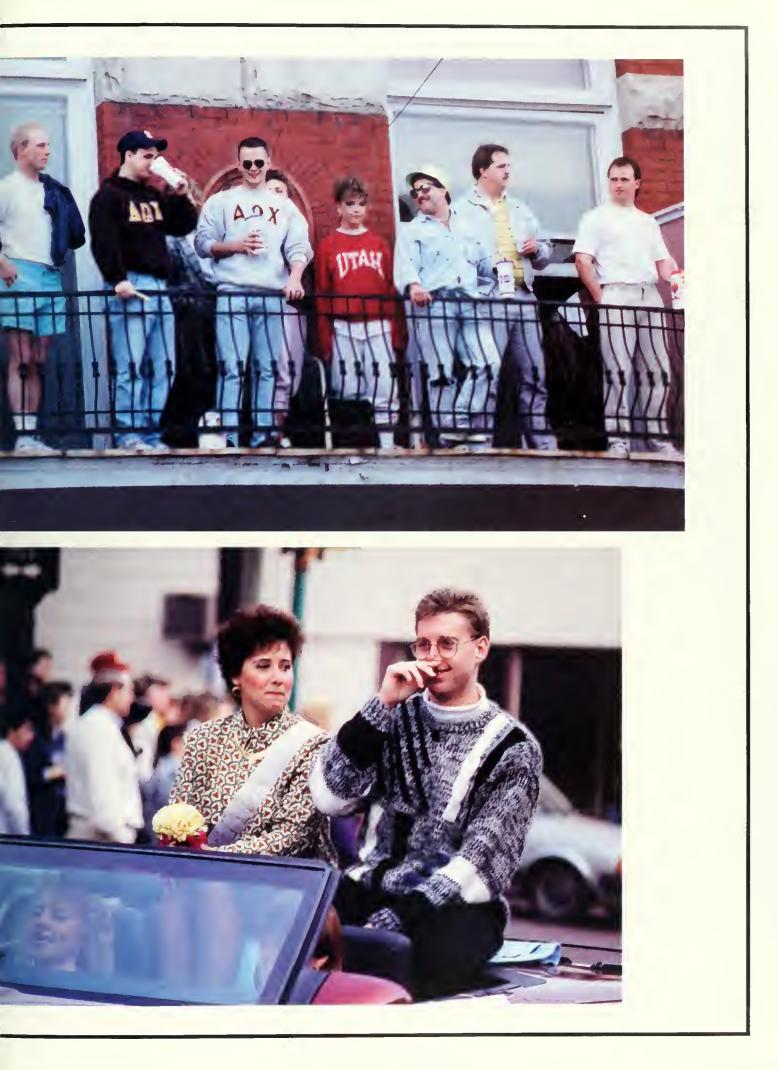

#### Biggest BU Day of the Year

Homecoming Weekend a Sunny Change The celebration began Friday night, October 27, with the pep rally/bonfire on the steps of Waller Administration building. The Homecoming Committee, chaired by Lisa Markel, announced the five sweetheart finalists: Lucy DiBetta, sponsored by Tau Kappa Epsilon; Corinne Rogers, Pi Kappa Phi; Susan Schwab, Lambda Chi Alpha; Michele Strobeck, Alpha Sigma Tau; Michele Webster, Theta Chi; and freshman sweetheart Jill Seipe. The theme that spearheaded the homecoming festivities, "Yesterday, Today and Tomorrow — A Legacy of Learning", also reflected the end of the yearlong Sesquicentennial Celebration.

Saturday morning awoke to the homecoming parade, a student-alumni mixer and one of the most beautiful days in recent history for homecoming. The streets of Bloomsburg and the steps of Carver Hall were crowded that

morning as BU alumri representing classes as far back as 1915 marched down Main Street between the bands, floats, motorcycles, cheerleaders, cars filled with sweethearts and other curiosities.

Tau Kappa Epsilon and Chi Theta Pi created the winning float which featured students dressed up in costumes representing different time periods in Bloomsburg University's history. Michele Webster was crowned the 1989 Homecoming Sweetheart during the half-time festivities at Saturday afternoon's football game. The junior psychology major was sponsored by Theta Chi and is a member of Phi lota Chi.

Community Government Association and officers

Community Activities and staff all organizations portrayed herein Taylor Publishing Varden Studios

Far right: Former Homecoming Sweetheart Lauren Plaza crowns Michele Webster at Half-time festivities. Above right: A .38 Special bandmember performed for students in the fall courtesy of BSCC. Above: BSCC brought comedian Steven Wright to cam-pus in February. Right: The football team had a beautiful day for the homecoming game against Millersville.