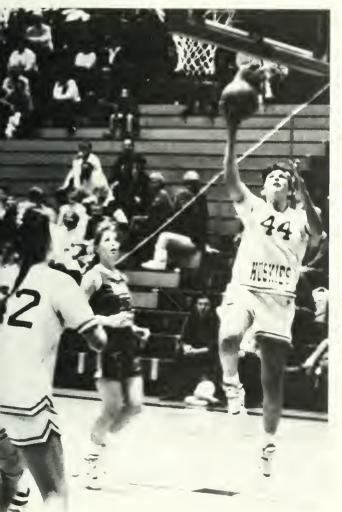

ward to their opening game with PC champion Edinboro (26-2).

Sophomore Michelle Simons led the club in scoring averaging 15.8 points per game. She was also the Huskies' second-leading rebounder with an average of 6.8 per contest. Junior Barb Hall joins her in double figures at 14.1 p.p.g. and leads the rebounding category averaging 10.0 per game. Sophomore Kathy Maguire is the third Bloomsburg player scoring double digits with a 13.7 p.p.g. average.

The Huskies have built their fine record with a strong defensive effort that has limited opponents to an average of 55.3 p.p.g. Lock Haven was only the sixth team to score more than 60 points against the Huskies this season. In addition, Bloomsburg has forced the opposition into an average of 23.8 turnovers per game.









## **HUSKIES**







# Huskies' to Nationals

The largest contingent ever to represent the highly successful Bloomsburg University's women's swim team went on the compete in the NCAA Division II Championships. Coach Dave Rider's group of 11 qualifiers for the event will compete for national honors in Alumni Arena on the campus of SUNY-Buffalo in Buffalo, N.Y.

The Huskies prepared for the national meet by posting their

10th-consecutive runnerup showing in the PC Championships and completing their 14th straight winning dual-meet season with a record of 7-4. In the conference event, Bloomsburg crowned five individual champions as well as two relay units winning titles and finished closer to 15-time champion Clarion than in any other season.

Bloomsburg was ranked as high as tenth during the season in the