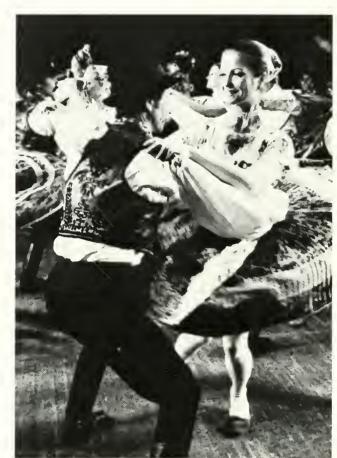

## Celebrity Artists Bring Culture

Warsaw Sinfonia, the Hungarian Dance Ensemble and the Northeastern Philharmonic were among the many artists who visited BU during the 1989-90 school year.