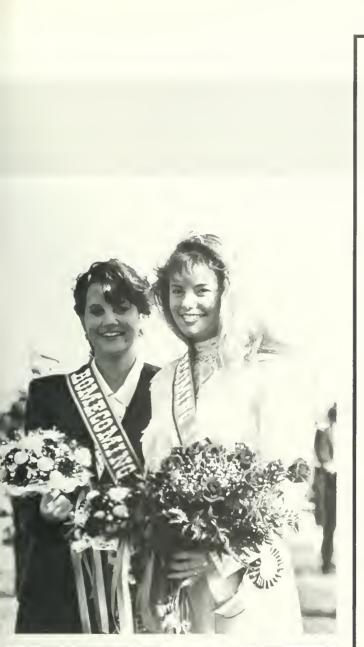

#### Biggest BU Day of the Year

Homecoming Weekend a Sunny Change The celebration began Friday night, October 27, with the pep rally/bonfire on the steps of Waller Administration building. The Homecoming Committee, chaired by Lisa Markel, announced the five sweetheart finalists: Lucy DiBetta, sponsored by Tau Kappa Epsilon; Corinne Rogers, Pi Kappa Phi; Susan Schwab, Lambda Chi Alpha; Michele Strobeck, Alpha Sigma Tau; Michele Webster, Theta Chi; and freshman sweetheart Jill Seipe. The theme that spearheaded the homecoming festivities, "Yesterday, Today and Tomorrow — A Legacy of Learning", also reflected the end of the yearlong Sesquicentennial Celebration.

morning as BU alumri representing classes as far back as 1915 marched down Main Street between the bands, floats, motorcycles, cheerleaders, cars filled with sweethearts and other curiosities.

Tau Kappa Epsilon and Chi Theta Pi created the winning float which featured students dressed up in costumes representing different time periods in Bloomsburg University's history. Michele Webster was crowned the 1989 Homecoming Sweetheart during the half-time festivities at Saturday afternoon's football game. The junior psychology major was sponsored by Theta Chi and is a member of Phi lota Chi.

Community Government Association and officers

Community Activities and staff all organizations portrayed herein Taylor Publishing Varden Studios

Far right: Former Homecoming Sweetheart Lauren Plaza crowns Michele Webster at Half-time festivities. Above right: A .38 Special bandmember performed for students in the fall courtesy of BSCC. Above: BSCC brought comedian Steven Wright to cam-pus in February. Right: The football team had a beautiful day for the homecoming game against Millersville.