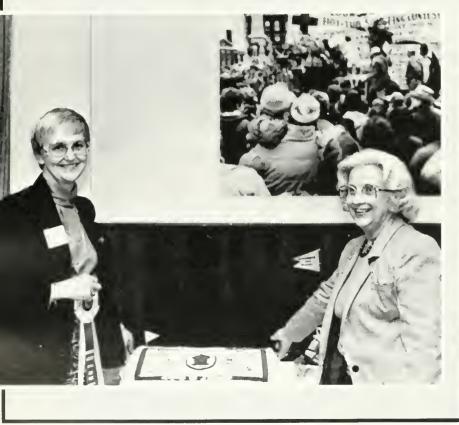

The fall of 1989, BU began to wrap up the events with a treeplanting in memory of Mrs. Louise Mitrani, a benefactor who passed away during 1989, an environmental symposium, a cake decorating contest (shown here) and the traditional homecoming festivities.

Shown on the following page: Vice President for Student Life Jerrold Griffis gets a mouthful as the official cake taster for the contest.

Right: One of the many cakes decorated.

Below right: Carver Hall, also celebrated a hundred and fifty years in existence.

Below: Mrs. Klemkosky, president of the Alumni Association shows off one of the cakes with Eda Bessie Edwards.