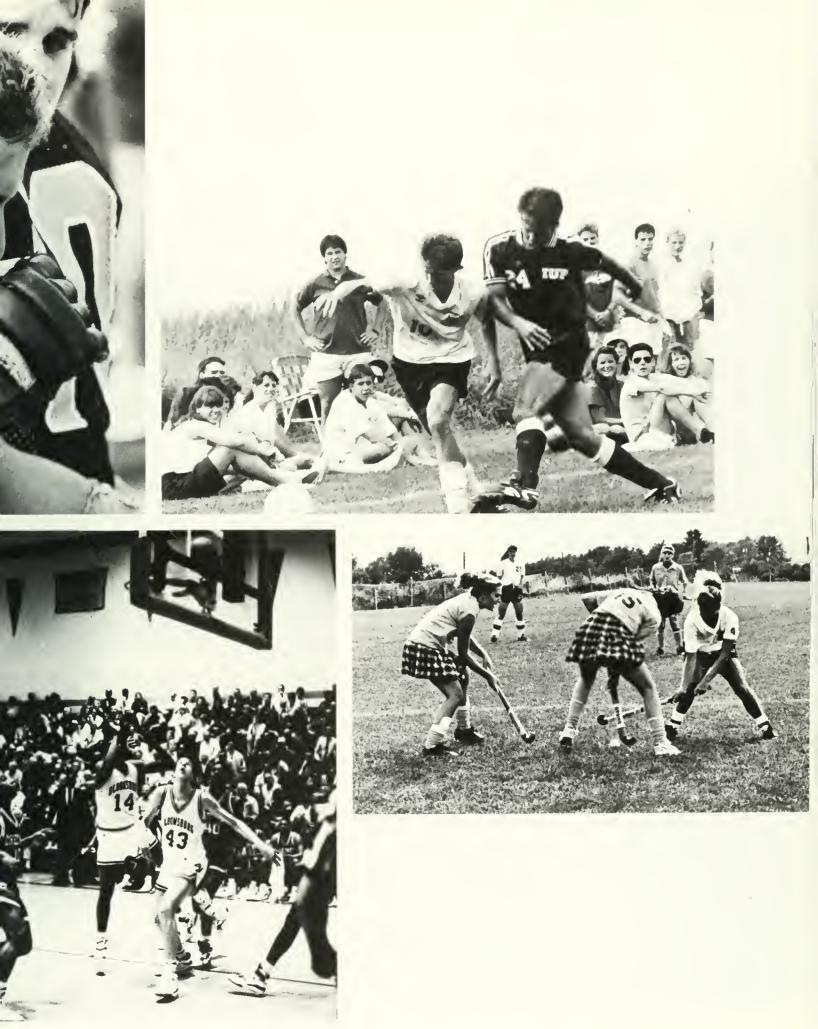

e largest contingent ever to represent the highly successful Bloomsburg University's women's swim team went on the compete in the NCAA Division II Championships. Coach Dave Rider's group of 11 qualifiers for the event will compete for national honors in Alumni Arena on the campus of SUNY-Buffalo in Buffalo, N.Y.

The Huskies prepared for the national meet by posting their

10th-consecutive runnerup showing in the PC Championships and completing their 14th straight winning dual-meet season with a record of 7-4. In the conference event, Bloomsburg crowned five individual champions as well as two relay units winning titles and finished closer to 15-time champion Clarion than in any other season.

Bloomsburg was ranked as high as tenth during the season in the NCAA Division II ratings.

































### SOFTBALL





## BASEBALL









### Women's Basketball



Men's Basketball



## Wrestling



### Women's Tennis









# Greeks

### Designed to Pattern In this section:

Alpha Sigma Alpha 118 Phi Sigma Sigma 118 Tri-Sigma 119 Chi Theta Pi 119 Delta Epsilon Beta 120 Phi Delta 120 Phi lota Chi 121 Theta Tau Omega 121 Candids 122-125, 132-133, 136-137 Gamma Epsilon Omicron 126 Tau Kappa Epsilon 126 Pi Kappa Phi 127 Sigma Iota Omega 127 Delta Omega Chi 128 Phi Sigma Pi 130 Candids 134-135



Alpha Sigma Alpha

Phi Sigma Sigma







Chi Theta Pi

Sigma Sigma Sigma







#### Delta Epsilon Beta

Phi Delta









Phi Iota Chi

Theta Tau Omega















#### Gamma Epsilon Omicron

Pi Kappa Phi







#### Sigma Iota Omega

Tau Kappa Epsilon