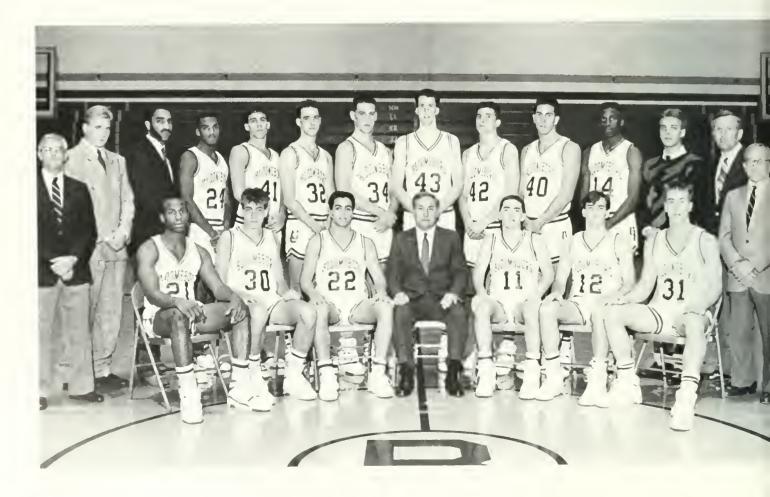

n the compete in the NCAA Division II Championships. Coach Dave Rider's group of 11 qualifiers for the event will compete for national honors in Alumni Arena on the campus of SUNY-Buffalo in Buffalo, N.Y.

The Huskies prepared for the national meet by posting their

10th-consecutive runnerup showing in the PC Championships and completing their 14th straight winning dual-meet season with a record of 7-4. In the conference event, Bloomsburg crowned five individual champions as well as two relay units winning titles and finished closer to 15-time champion Clarion than in any other season.

Bloomsburg was ranked as high as tenth during the season in the NCAA Division II ratings.

































### SOFTBALL





## BASEBALL









### Women's Basketball



Men's Basketball



## Wrestling



### Women's Tennis









# Greeks

### Designed to Pattern In this section:

Alpha Sigma Alpha 118 Phi Sigma Sigma 118 Tri-Sigma 119 Chi Theta Pi 119 Delta Epsilon Beta 120 Phi Delta 120 Phi lota Chi 121 Theta Tau Omega 121 Candids 122-125, 132-133, 136-137 Gamma Epsilon Omicron 126 Tau Kappa Epsilon 126 Pi Kappa Phi 127 Sigma Iota Omega 127 Delta Omega Chi 128 Phi Sigma Pi 130 Candids 134-135



Alpha Sigma Alpha

Phi Sigma Sigma







Chi Theta Pi

Sigma Sigma Sigma







#### Delta Epsilon Beta

Phi Delta









Phi Iota Chi

Theta Tau Omega















#### Gamma Epsilon Omicron

Pi Kappa Phi







#### Sigma Iota Omega

Tau Kappa Epsilon





















































### Organizations

#### Designed to:

#### Alter

Candid pages 140-