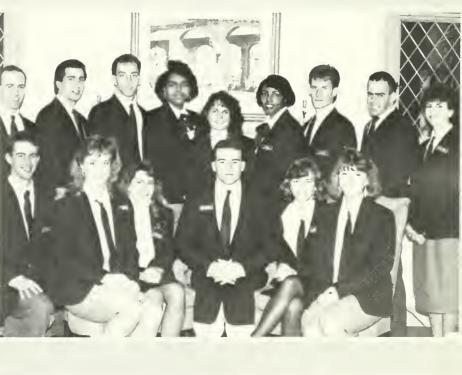

e're here to create some kind of awareness and support for the homeless," event organizer John Blowers said.

The demonstration began with an opening address and prayer by Father Chet Snyder of the CCM.

Northeast Pennsylvania Director for the Housing Coalition, Gregg Knapp, told demonstrators that homelessness is not just a problem in Philadelphia and Pittsburgh. Knapp said many of the homeless in this area sleep in cars and tents.

Wayne Scott, a Williamsport minister, said the homeless need understanding and support. He stressed that there has to be an acceptance and sensitivity towards the homeless.

"They have no one who listens to them or to complain for them. Groups like this (the demonstrators) can have an effect. It's a beginning," Scott said.







PACE

## Husky Ambassadors









#### Cheerleaders, women's basketball





Cheerleaders, men's basketball













































# Seniors

### Designed to Expand

## In this section:

Senior Portraits 184-189, 192-193, 202-215 Candids 182-183, 190-191, 196-197, 200-201, 244-245 Awards 194-195 Senior Directory 216-225 Graduation 226-233 Ads 234-243, 246-247, 250-251 Obiter goodbyes/Dedication 248-249 Designs for Our Futures 252-257 Goodbyes 258-264













Christine Aponick, Office Adm Margaret Apple, Early Childhood

Christine Astick, Finance Jody L. Atherholt, Mass Comm

Linda Badami, Speech Comm Patricia Baehser, Nursing Mary Beth Balandovich,



Maria Baranek, Accounting Michelle D. Barker, Management Evelyn L. Barkman, Elem Ed Jeanne Barkman, Adult Health Joann Barletta, Spec Ed

Mic