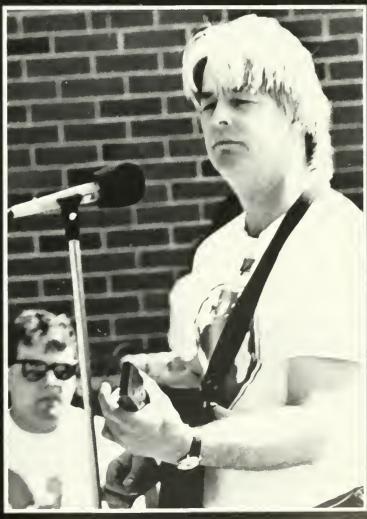

# .38 Special Rocks BU

Bloomsburg University Concert Committee presented .38 Special in concert with Tangler on Thursday, October 19, in Nelson Fieldhouse.

Since their start in the mid-70's .38 Special has produced seven hit albums. The groups has earned its spot on rock's top charts with hit singles including "Hold On Loosely," "Back Where You Belong," and "Caught Up In You."

The group was on tour promoting their eighth album, "Rock and Roll Strategy." The LP reaffirms .38 Special's hard rocking musical roots and includes the title cut "Second Chance." Original members of the group include Jeff Carlisi, Donnie Van Zant, Jack Grondin, and Larry Junstrom. Joining the group a year ago were Max Carl and Danny Chauncey.

Community Government Association and officers

Community Activities and staff all organizations portrayed herein Taylor Publishing Varden Studios

Far right: Former Homecoming Sweetheart Lauren Plaza crowns Michele Webster at Half-time festivities. Above right: A .38 Special bandmember performed for students in the fall courtesy of BSCC. Above: BSCC brought comedian Steven Wright to cam-pus in February. Right: The football team had a beautiful day for the homecoming game against Millersville.