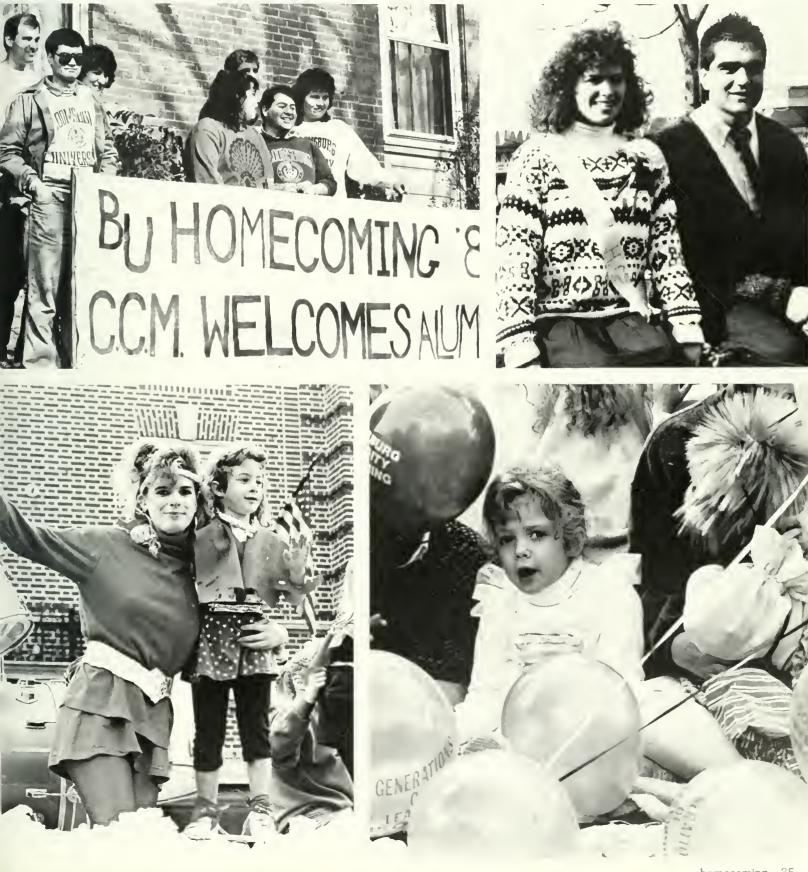

#### Biggest BU Day of the Year

Homecoming Weekend a Sunny Change The celebration began Friday night, October 27, with the pep rally/bonfire on the steps of Waller Administration building. The Homecoming Committee, chaired by Lisa Markel, announced the five sweetheart finalists: Lucy DiBetta, sponsored by Tau Kappa Epsilon; Corinne Rogers, Pi Kappa Phi; Susan Schwab, Lambda Chi Alpha; Michele Strobeck, Alpha Sigma Tau; Michele Webster, Theta Chi; and freshman sweetheart Jill Seipe. The theme that spearheaded the homecoming festivities, "Yesterday, Today and Tomorrow — A Legacy of Learning", also reflected the end of the yearlong Sesquicentennial Celebration.

Saturday morning awoke to the homecoming parade, a student-alumni mixer and one of the most beautiful days in recent history for homecoming. The streets of Bloomsburg and the steps of Carver Hall were crowded that

morning as BU alumri representing classes as far back as 1915 marched down Main Street between the bands, floats, motorcycles, cheerleaders, cars filled with sweethearts and other curiosities.

Tau Kappa Epsilon and Chi Theta Pi created the winning float which featured students dressed up in costumes representing different time periods in Bloomsburg University's history. Michele Webster was crowned the 1989 Homecoming Sweetheart during the half-time festivities at Saturday afternoon's football game. The junior psychology major was sponsored by Theta Chi and is a member of Phi lota Chi.