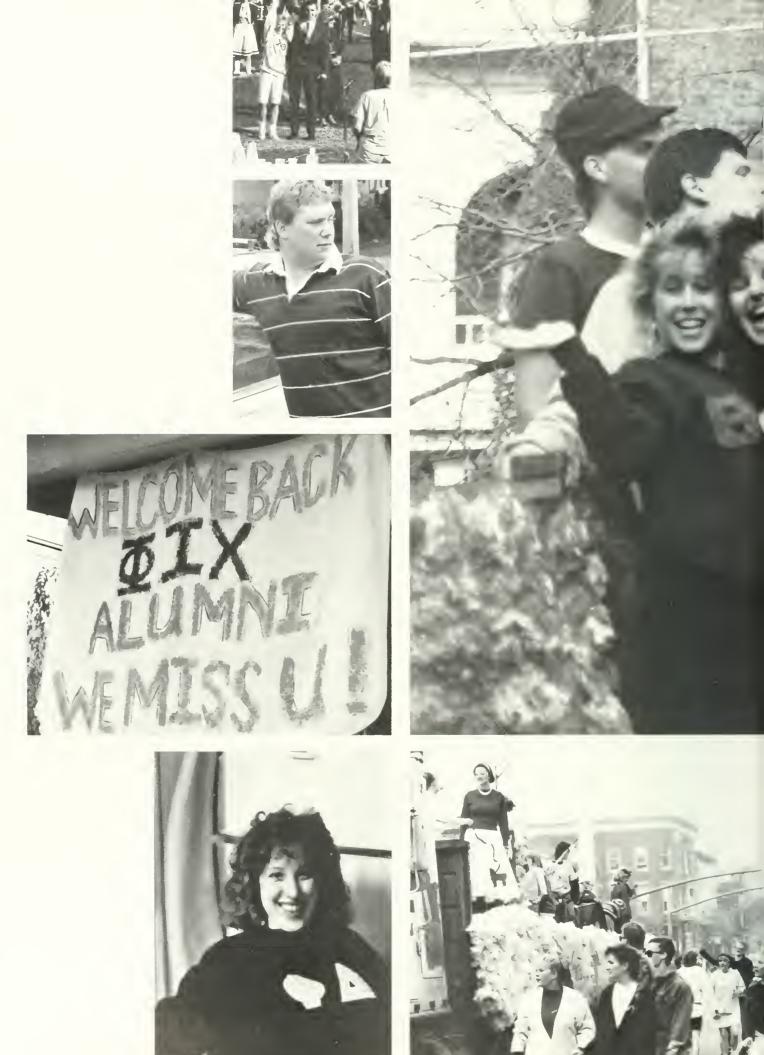

#### Biggest BU Day of the Year

Homecoming Weekend a Sunny Change The celebration began Friday night, October 27, with the pep rally/bonfire on the steps of Waller Administration building. The Homecoming Committee, chaired by Lisa Markel, announced the five sweetheart finalists: Lucy DiBetta, sponsored by Tau Kappa Epsilon; Corinne Rogers, Pi Kappa Phi; Susan Schwab, Lambda Chi Alpha; Michele Strobeck, Alpha Sigma Tau; Michele Webster, Theta Chi; and freshman sweetheart Jill Seipe. The theme that spearheaded the homecoming festivities, "Yesterday, Today and Tomorrow — A Legacy of Learning", also reflected the end of the yearlong Sesquicentennial Celebration.

Saturday morning awoke to the homecoming parade, a student-alumni mixer and one of the most beautiful days in recent history for homecoming. The streets of Bloomsburg and the steps of Carver Hall were crowded that

morning as BU alumri representing classes as far back as 1915 marched down Main Street between the bands, floats, motorcycles, cheerleaders, cars filled with sweethearts and other curiosities.

Tau Kappa Epsilon and Chi Theta Pi created the winning float which featured students dressed up in costumes representing different time periods in Bloomsburg University's history. Michele Webster was crowned the 1989 Homecoming Sweetheart during the half-time festivities at Saturday afternoon's football game. The junior psychology major was sponsored by Theta Chi and is a member of Phi lota Chi.