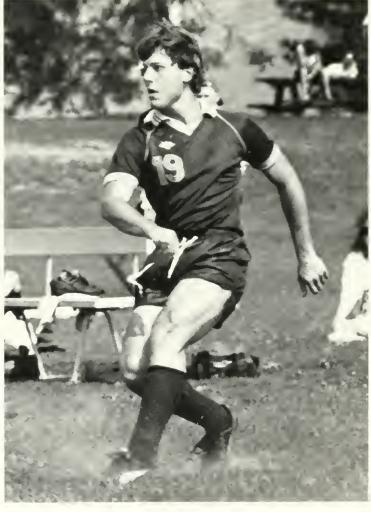

## Women's Cross Country

Men's Soccer

#### Men's Team Faces Challenge

Bloomsburg's men's team coach Charlie Chronister didn't have a hard time explaining the importance of that February night game with visiting Cheyney to his team. It was as simple as a win and the Huskies would their secondmake consecutive appearance in the Pennsylvania Conference Championships; a loss meant Bloomsburg ends the 1989-90 season.

Entering the previous weekend's game with East Stroudsburg, the Huskies needed only one win in its final two games to secure second place in the PC East. The Warriors, however, scored a 67-63 victory to put Bloomsburg in a must-win situation with Cheyney.

At the time, the Huskies had a 19-7 overall mark and 7-4 in the PC East. A victory over Cheyney would eliminate them and put the Huskies in a tie for the division's runnerup position with East Stroudsburg behind Millersville. Then a tie-breaker would have to be played with East Stroudsburg. The winner of that game, along with Millersville, would represent the Eastern Divsions in the conference semifinals in Slippery Rock in March.

However, a championship was not to be and the Huskies would lose to East Stroudsburg in the tie-breaking game.