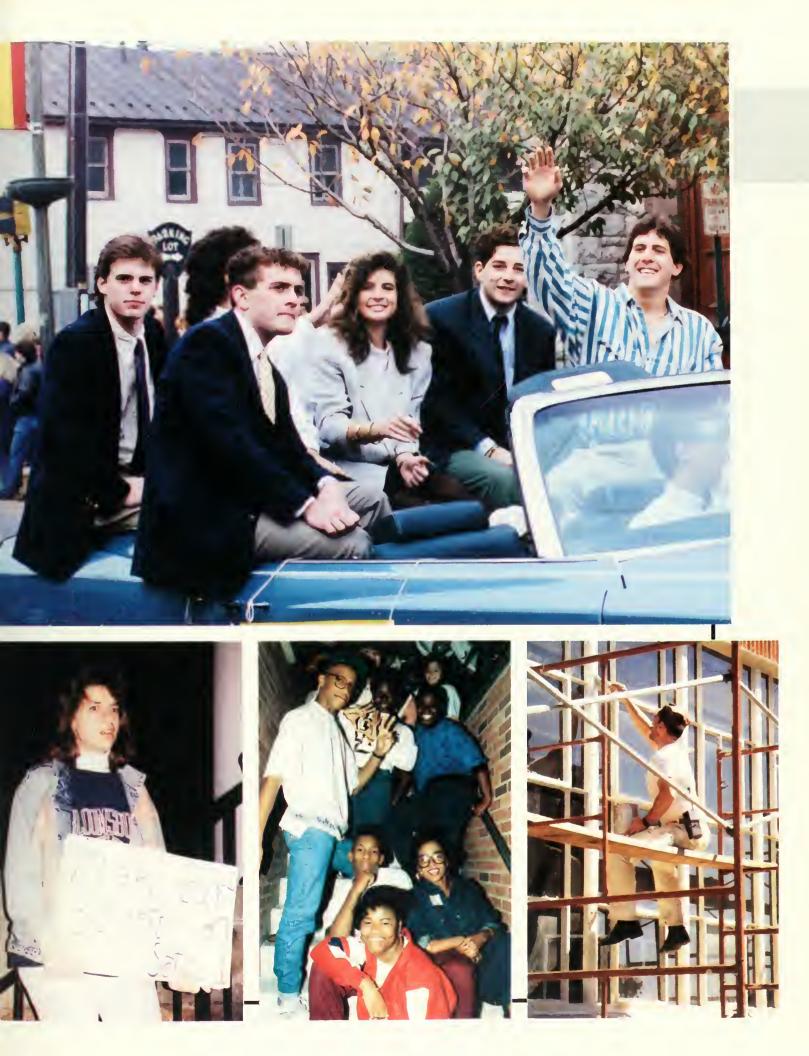

#### Biggest BU Day of the Year

Homecoming Weekend a Sunny Change The celebration began Friday night, October 27, with the pep rally/bonfire on the steps of Waller Administration building. The Homecoming Committee, chaired by Lisa Markel, announced the five sweetheart finalists: Lucy DiBetta, sponsored by Tau Kappa Epsilon; Corinne Rogers, Pi Kappa Phi; Susan Schwab, Lambda Chi Alpha; Michele Strobeck, Alpha Sigma Tau; Michele Webster, Theta Chi; and freshman sweetheart Jill Seipe. The theme that spearheaded the homecoming festivities, "Yesterday, Today and Tomorrow — A Legacy of Learning", also reflected the end of the yearlong Sesquicentennial Celebration.

Saturday morning awoke to the homecoming parade, a student-alumni mixer and one of the most beautiful days in recent history for homecoming. The streets of Bloomsburg and the steps of Carver Hall were crowded that

morning as BU alumri representing classes as far back as 1915 marched down Main Street between the bands, floats, motorcycles, cheerleaders, cars filled with sweethearts and other curiosities.

Tau Kappa Epsilon and Chi Theta Pi created the winning float which featured students dressed up in costumes representing different time periods in Bloomsburg University's history. Michele Webster was crowned the 1989 Homecoming Sweetheart during the half-time festivities at Saturday afternoon's football game. The junior psychology major was sponsored by Theta Chi and is a member of Phi lota Chi.

Community Government Association and officers

Community Activities and staff all organizations portrayed herein Taylor Publishing Varden Studios

Far right: Former Homecoming Sweetheart Lauren Plaza crowns Michele Webster at Half-time festivities. Above right: A .38 Special bandmember performed for students in the fall courtesy of BSCC. Above: BSCC brought comedian Steven Wright to cam-pus in February. Right: The football team had a beautiful day for the homecoming game against Millersville.