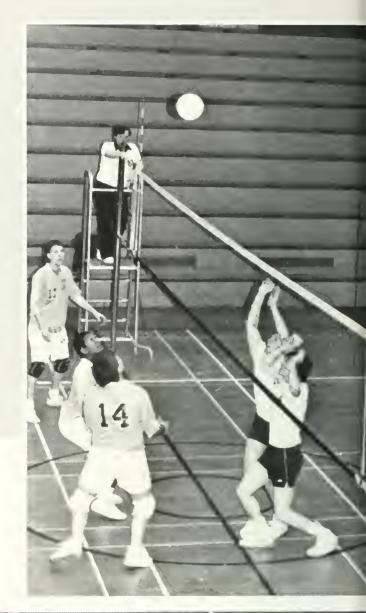

#### Men's Team Faces Challenge

Bloomsburg's men's team coach Charlie Chronister didn't have a hard time explaining the importance of that February night game with visiting Cheyney to his team. It was as simple as a win and the Huskies would their secondmake consecutive appearance in the Pennsylvania Conference Championships; a loss meant Bloomsburg ends the 1989-90 season.

Entering the previous weekend's game with East Stroudsburg, the Huskies needed only one win in its final two games to secure second place in the PC East. The Warriors, however, scored a 67-63 victory to put Bloomsburg in a must-win situation with Cheyney.

At the time, the Huskies had a 19-7 overall mark and 7-4 in the PC East. A victory over Cheyney would eliminate them and put the Huskies in a tie for the division's runnerup position with East Stroudsburg behind Millersville. Then a tie-breaker would have to be played with East Stroudsburg. The winner of that game, along with Millersville, would represent the Eastern Divsions in the conference semifinals in Slippery Rock in March.

However, a championship was not to be and the Huskies would lose to East Stroudsburg in the tie-breaking game.