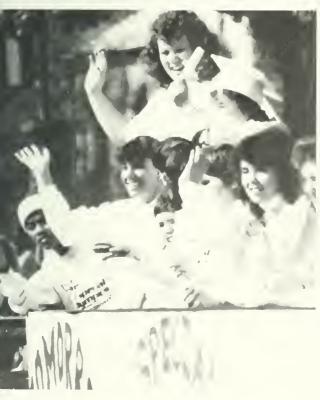

#### Biggest BU Day of the Year

Homecoming Weekend a Sunny Change The celebration began Friday night, October 27, with the pep rally/bonfire on the steps of Waller Administration building. The Homecoming Committee, chaired by Lisa Markel, announced the five sweetheart finalists: Lucy DiBetta, sponsored by Tau Kappa Epsilon; Corinne Rogers, Pi Kappa Phi; Susan Schwab, Lambda Chi Alpha; Michele Strobeck, Alpha Sigma Tau; Michele Webster, Theta Chi; and freshman sweetheart Jill Seipe. The theme that spearheaded the homecoming festivities, "Yesterday, Today and Tomorrow — A Legacy of Learning", also reflected the end of the yearlong Sesquicentennial Celebration.

Saturday morning awoke to the homecoming parade, a student-alumni mixer and one of the most beautiful days in recent history for homecoming. The streets of Bloomsburg and the steps of Carver Hall were crowded that

morning as BU alumri representing classes as far back as 1915 marched down Main Street between the bands, floats, motorcycles, cheerleaders, cars filled with sweethearts and other curiosities.

Tau Kappa Epsilon and Chi Theta Pi created the winning float which featured students dressed up in costumes representing different time periods in Bloomsburg University's history. Michele Webster was crowned the 1989 Homecoming Sweetheart during the half-time festivities at Saturday afternoon's football game. The junior psychology major was sponsored by Theta Chi and is a member of Phi lota Chi.

Community Government Association and officers

Community Activities and staff all organizations portrayed herein Taylor Publishing Varden Studios

Far right: Former Homecoming Sweetheart Lauren Plaza crowns Michele Webster at Half-time festivities. Above right: A .38 Special bandmember performed for students in the fall courtesy of BSCC. Above: BSCC brought comedian Steven Wright to cam-pus in February. Right: The football team had a beautiful day for the homecoming game against Millersville.