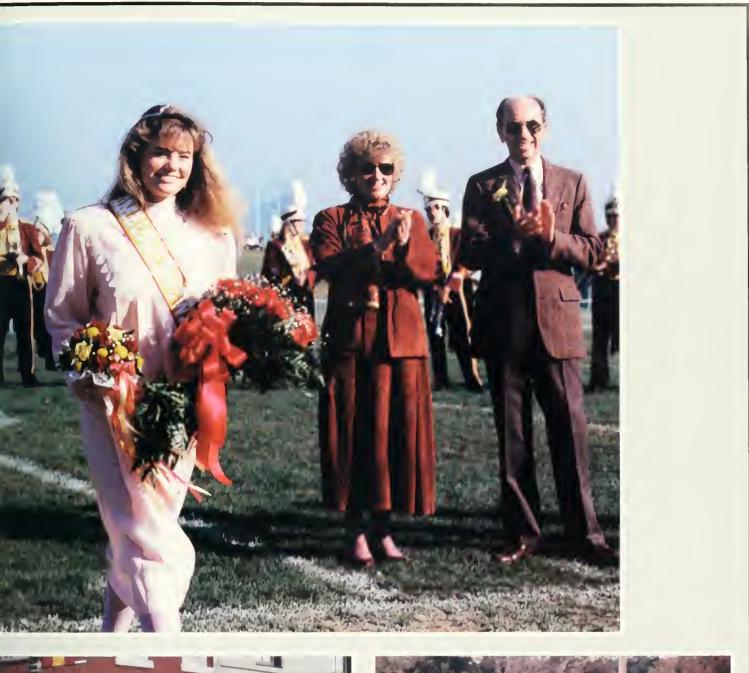

morning as BU alumri representing classes as far back as 1915 marched down Main Street between the bands, floats, motorcycles, cheerleaders, cars filled with sweethearts and other curiosities.

Tau Kappa Epsilon and Chi Theta Pi created the winning float which featured students dressed up in costumes representing different time periods in Bloomsburg University's history. Michele Webster was crowned the 1989 Homecoming Sweetheart during the half-time festivities at Saturday afternoon's football game. The junior psychology major was sponsored by Theta Chi and is a member of Phi lota Chi.

Community Government Association and officers

Community Activities and staff all organizations portrayed herein Taylor Publishing Varden Studios

Far right: Former Homecoming Sweetheart Lauren Plaza crowns Michele Webster at Half-time festivities. Above right: A .38 Special bandmember performed for students in the fall courtesy of BSCC. Above: BSCC brought comedian Steven Wright to cam-pus in February. Right: The football team had a beautiful day for the homecoming game against Millersville.