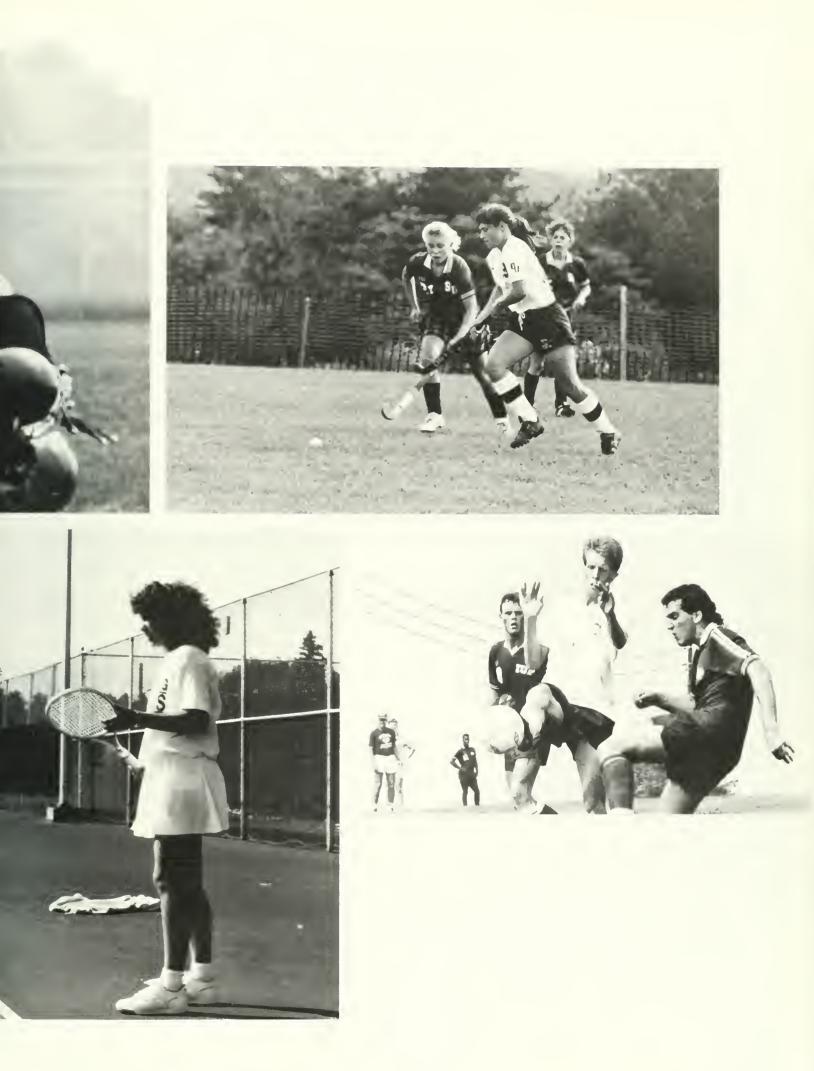

### Hockey Enters 10th Tourney

For the 10th consecutive season, the BU field hockey team received an invitation to the national tournament. Coach Jan Hutchinson's club took a 16-2-1 record into the national tourney after finishing third in PC Championships. The Huskies dropped a 1-0 semi-final decision to Millersville before rebounding to down East Stroudsburg 3-0 in the consolation game.

#### Men's Team Faces Challenge

Bloomsburg's men's team coach Charlie Chronister didn't have a hard time explaining the importance of that February night game with visiting Cheyney to his team. It was as simple as a win and the Huskies would their secondmake consecutive appearance in the Pennsylvania Conference Championships; a loss meant Bloomsburg ends the 1989-90 season.

### Women's Tennis