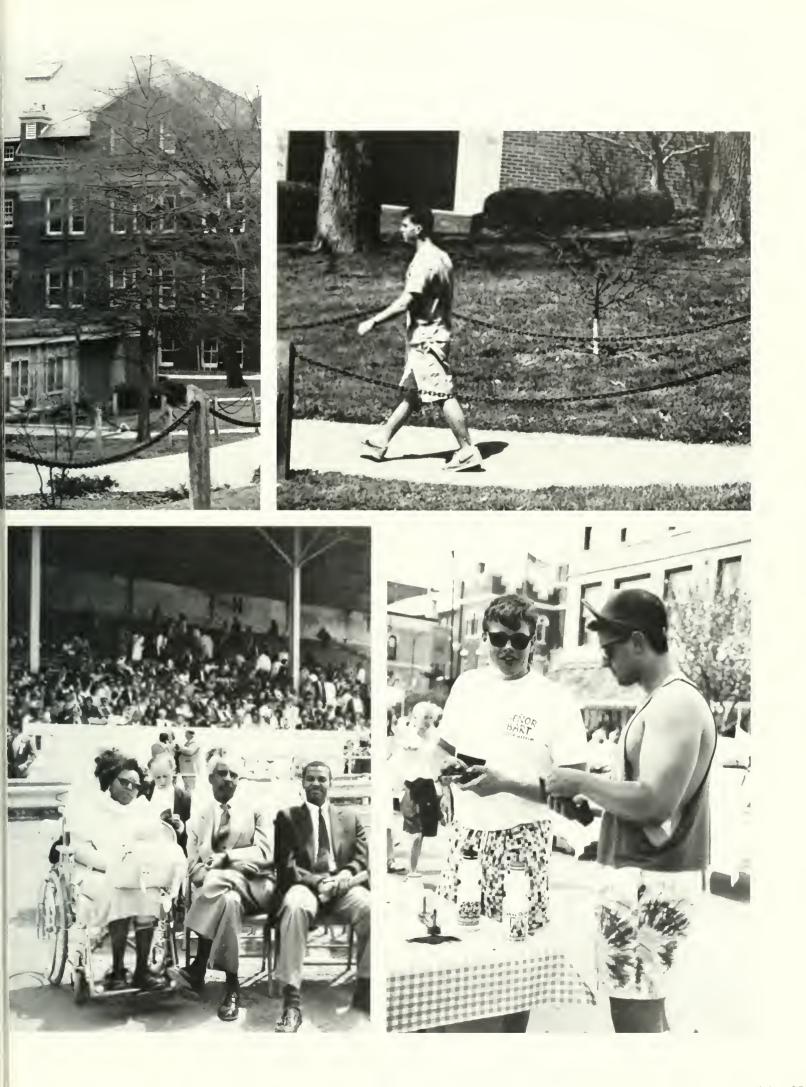

Parents' Weekend Brings Family to BU

Some 2,000 parents and family members of Bloomsburg University students arrived to attend activities at the school's 19th annual "Parents' Weekend," October 13-15.

Parents were permitted to attend classes with sons and daughters on Friday the 13th with pre-registration for the weekend's activities at 7 that evening.

Saturday morning brought the opportunity for parents to meet with faculty and administrators in Kehr Union's multi-purpose rooms to discuss topics including academic programs, student life and career opportunities.

The afternoon proceeded with a pre-game Pennsylvania Dutch

Luncheon, a BU vs. Pace soccer game and the football game with Cheyney at Redman Stadium.

"My Fair Lady" provided the Saturday evening entertainment at Mitrani Hall. Those who were unable to attend could go to "Friedhoffer — The Mad Man of Magic" and later CHEERS. Sunday afternoon wrapped the weekend up with a "Student Showcase" including student performing groups, Husky Singers, Women's Choral Ensemble, the Madrigal Singers, the Bloomsburg Players and others. Or a final showing of "Mississippi Burning."