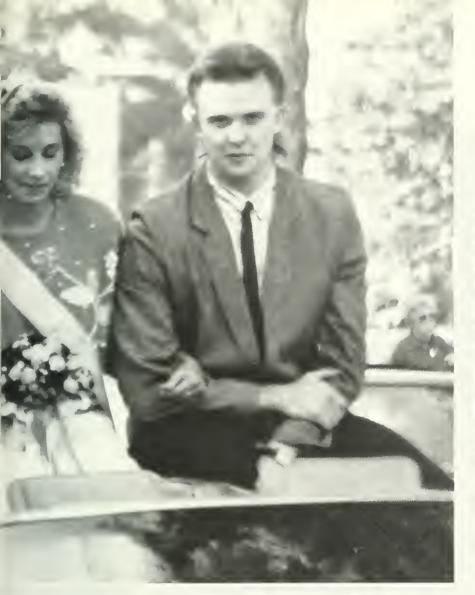

morning as BU alumri representing classes as far back as 1915 marched down Main Street between the bands, floats, motorcycles, cheerleaders, cars filled with sweethearts and other curiosities.

Tau Kappa Epsilon and Chi Theta Pi created the winning float which featured students dressed up in costumes representing different time periods in Bloomsburg University's history. Michele Webster was crowned the 1989 Homecoming Sweetheart during the half-time festivities at Saturday afternoon's football game. The junior psychology major was sponsored by Theta Chi and is a member of Phi lota Chi.

Community Government Association and officers

Community Activities and staff all organizations portrayed herein Taylor Publishing Varden Studios

Far right: Former Homecoming Sweetheart Lauren Plaza crowns Michele Webster at Half-time festivities. Above right: A .38 Special bandmember performed for students in the fall courtesy of BSCC. Above: BSCC brought comedian Steven Wright to cam-pus in February. Right: The football team had a beautiful day for the homecoming game against Millersville.