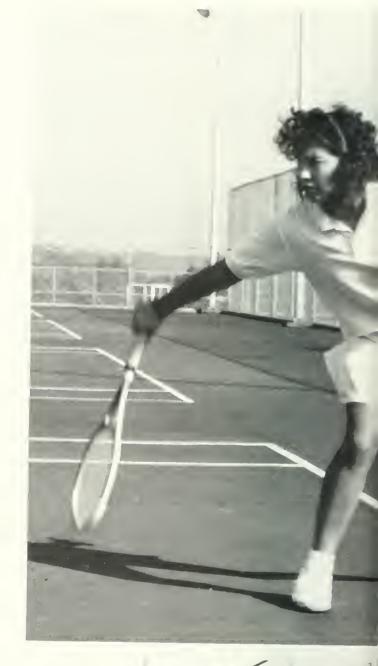

largest contingent ever to represent the highly successful Bloomsburg University's women's swim team went on the compete in the NCAA Division II Championships. Coach Dave Rider's group of 11 qualifiers for the event will compete for national honors in Alumni Arena on the campus of SUNY-Buffalo in Buffalo, N.Y.

The Huskies prepared for the national meet by posting their

10th-consecutive runnerup showing in the PC Championships and completing their 14th straight winning dual-meet season with a record of 7-4. In the conference event, Bloomsburg crowned five individual champions as well as two relay units winning titles and finished closer to 15-time champion Clarion than in any other season.

Bloomsburg was ranked as high as tenth during the season in the NCAA Division II ratings.

































### SOFTBALL





## BASEBALL









### Women's Basketball



Men's Basketball



## Wrestling



### Women's Tennis









# Greeks

### Designed to Pattern In this section:

Alpha Sigma Alpha 118 Phi Sigma Sigma 118 Tri-Sigma 119 Chi Theta Pi 119 Delta Epsilon Beta 120 Phi Delta 120 Phi lota Chi 121 Theta Tau Omega 121 Candids 122-125, 132-133, 136-137 Gamma Epsilon Omicron 126 Tau Kappa Epsilon 126 Pi Kappa Phi 127 Sigma Iota Omega 127 Delta Omega Chi 128 Phi Sigma Pi 130 Candids 134-135



Alpha Sigma Alpha

Phi Sigma Sigma







Chi Theta Pi

Sigma Sigma Sigma







#### Delta Epsilon Beta

Phi Delta









Phi Iota Chi

Theta Tau Omega















#### Gamma Epsilon Omicron

Pi Kappa Phi







#### Sigma Iota Omega

Tau Kappa Epsilon