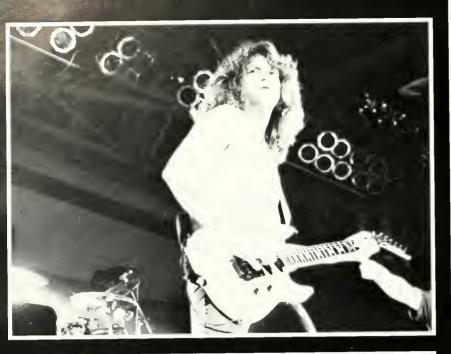

# .38 Special Rocks BU

Bloomsburg University Concert Committee presented .38 Special in concert with Tangler on Thursday, October 19, in Nelson Fieldhouse.

Since their start in the mid-70's .38 Special has produced seven hit albums. The groups has earned its spot on rock's top charts with hit singles including "Hold On Loosely," "Back Where You Belong," and "Caught Up In You."

The group was on tour promoting their eighth album, "Rock and Roll Strategy." The LP reaffirms .38 Special's hard rocking musical roots and includes the title cut "Second Chance." Original members of the group include Jeff Carlisi, Donnie Van Zant, Jack Grondin, and Larry Junstrom. Joining the group a year ago were Max Carl and Danny Chauncey.