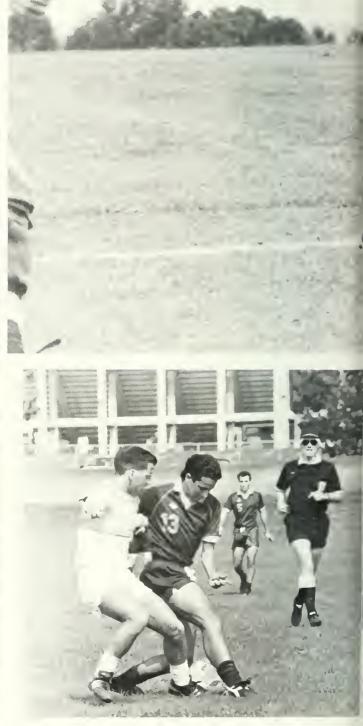

#### Men's Team Faces Challenge

Bloomsburg's men's team coach Charlie Chronister didn't have a hard time explaining the importance of that February night game with visiting Cheyney to his team. It was as simple as a win and the Huskies would their secondmake consecutive appearance in the Pennsylvania Conference Championships; a loss meant Bloomsburg ends the 1989-90 season.

Entering the previous weekend's game with East Stroudsburg, the Huskies needed only one win in its final two games to secure second place in the PC East. The Warriors, however, scored a 67-63 victory to put Bloomsburg in a must-win situation with Cheyney.

At the time, the Huskies had a 19-7 overall mark and 7-4 in the PC East. A victory over Cheyney would eliminate them and put the Huskies in a tie for the division's runnerup position with East Stroudsburg behind Millersville. Then a tie-breaker would have to be played with East Stroudsburg. The winner of that game, along with Millersville, would represent the Eastern Divsions in the conference semifinals in Slippery Rock in March.

However, a championship was not to be and the Huskies would lose to East Stroudsburg in the tie-breaking game.