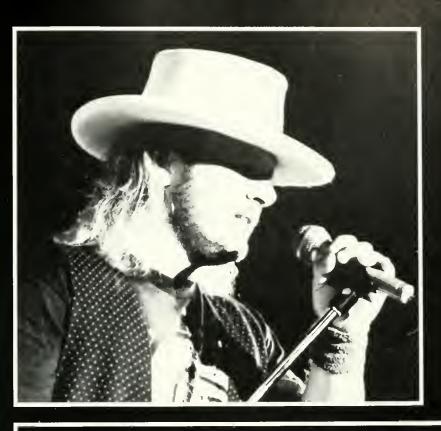

#### **BSCC** Presents Steven Wright

Bloomsburg University's Student Concert Committee sponsored a performance by comedian Steven Wright at 8 p.m. Thrusday, Feb. 15, in BU's Carver Auditorium.

Since his 1986 debut album, "I Have A Pony," won him a Grammy nomination, Wright has expanded his career to include video, film and television appearances. He has been featured in several HBO video showcases including his own special, "On Location: Steven Wright." He took part in the "Young Comedian's Special" with Robin Williams, Richard Belzer, Harry Anderson, and Howie Mandel, and won an Academy Award for writing and starring in the short film, "The Appointments of Dennis Jennings." Wright also made film appearances in "Desperately Seeking Susan" and the Columbia Pictures' film, "Stars & Bars."

Wright has repeatedly been featured on late night television shows including "Saturday Night Live," "Late Night with David Letterman," and Johnny Carson's "Tonight Show."