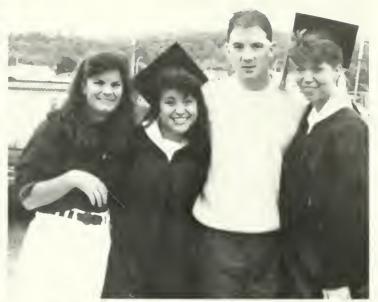

The fall of 1989, BU began to wrap up the events with a treeplanting in memory of Mrs. Louise Mitrani, a benefactor who passed away during 1989, an environmental symposium, a cake decorating contest (shown here) and the traditional homecoming festivities.

Shown on the following page: Vice President for Student Life Jerrold Griffis gets a mouthful as the official cake taster for the contest.

Right: One of the many cakes decorated.

Below right: Carver Hall, also celebrated a hundred and fifty years in existence.