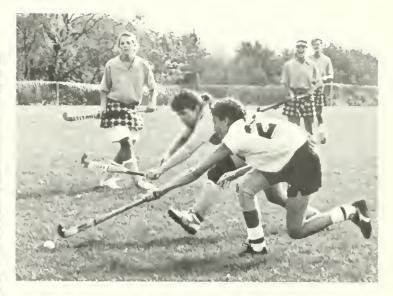

### Hockey Enters 10th Tourney

For the 10th consecutive season, the BU field hockey team received an invitation to the national tournament. Coach Jan Hutchinson's club took a 16-2-1 record into the national tourney after finishing third in PC Championships. The Huskies dropped a 1-0 semi-final decision to Millersville before rebounding to down East Stroudsburg 3-0 in the consolation game.

The squad has won four national crowns since 1981 as well as finishing second on three other occasions. The 16 victories this season mark the ninthstraight year that the team has won at least that many games and during that time period, the Huskies have amassed an outstanding record of 170-21-8.

The Huskies have not been outshot in a game all season and hold a huge 777-170 advantage over their 19 opponents. The strong offensive play has been complimented by a solid defensive effort led by senior Betsy Warmerdam and sophomore Gisela Smith. The unit has stymied the opposition forcing firstyear goalie Tracy Nilles to make only 94 saves. The senior, who never played the position before, has been credited with 10.5 shutouts and has a goals against average of .35.