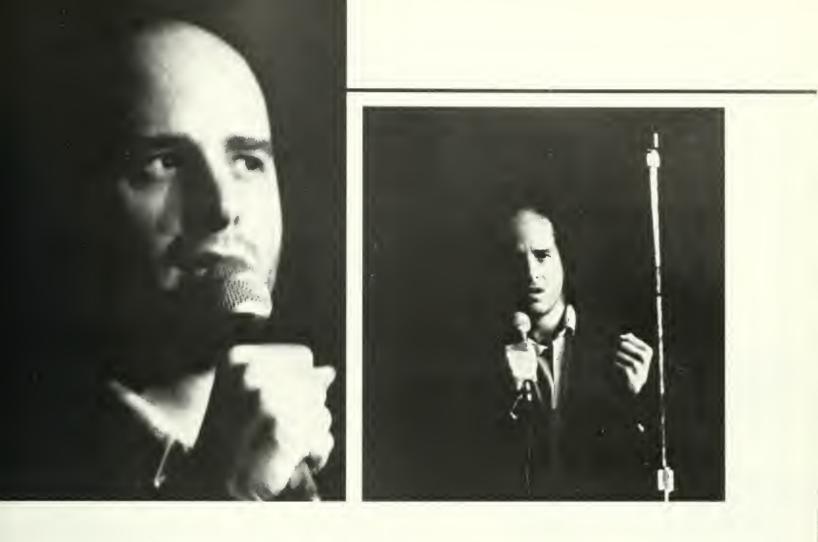

#### **BSCC** Presents Steven Wright

Bloomsburg University's Student Concert Committee sponsored a performance by comedian Steven Wright at 8 p.m. Thrusday, Feb. 15, in BU's Carver Auditorium.

Since his 1986 debut album, "I Have A Pony," won him a Grammy nomination, Wright has expanded his career to include video, film and television appearances. He has been featured in several HBO video showcases including his own special, "On Location: Steven Wright." He took part in the "Young Comedian's Special" with Robin Williams, Richard Belzer, Harry Anderson, and Howie Mandel, and won an Academy Award for writing and starring in the short film, "The Appointments of Dennis Jennings." Wright also made film appearances in "Desperately Seeking Susan" and the Columbia Pictures' film, "Stars & Bars."

Wright has repeatedly been featured on late night television shows including "Saturday Night Live," "Late Night with David Letterman," and Johnny Carson's "Tonight Show."