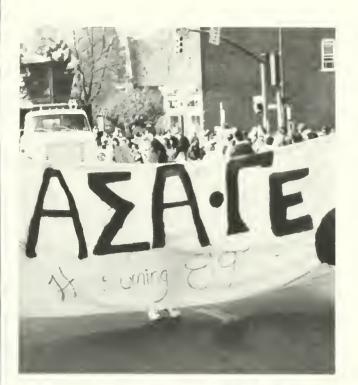

#### Biggest BU Day of the Year

Homecoming Weekend a Sunny Change The celebration began Friday night, October 27, with the pep rally/bonfire on the steps of Waller Administration building. The Homecoming Committee, chaired by Lisa Markel, announced the five sweetheart finalists: Lucy DiBetta, sponsored by Tau Kappa Epsilon; Corinne Rogers, Pi Kappa Phi; Susan Schwab, Lambda Chi Alpha; Michele Strobeck, Alpha Sigma Tau; Michele Webster, Theta Chi; and freshman sweetheart Jill Seipe. The theme that spearheaded the homecoming festivities, "Yesterday, Today and Tomorrow — A Legacy of Learning", also reflected the end of the yearlong Sesquicentennial Celebration.

Saturday morning awoke to the homecoming parade, a student-alumni mixer and one of the most beautiful days in recent history for homecoming. The streets of Bloomsburg and the steps of Carver Hall were crowded that

morning as BU alumri representing classes as far back as 1915 marched down Main Street between the bands, floats, motorcycles, cheerleaders, cars filled with sweethearts and other curiosities.

Tau Kappa Epsilon and Chi Theta Pi created the winning float which featured students dressed up in costumes representing different time periods in Bloomsburg University's history. Michele Webster was crowned the 1989 Homecoming Sweetheart during the half-time festivities at Saturday afternoon's football game. The junior psychology major was sponsored by Theta Chi and is a member of Phi lota Chi.