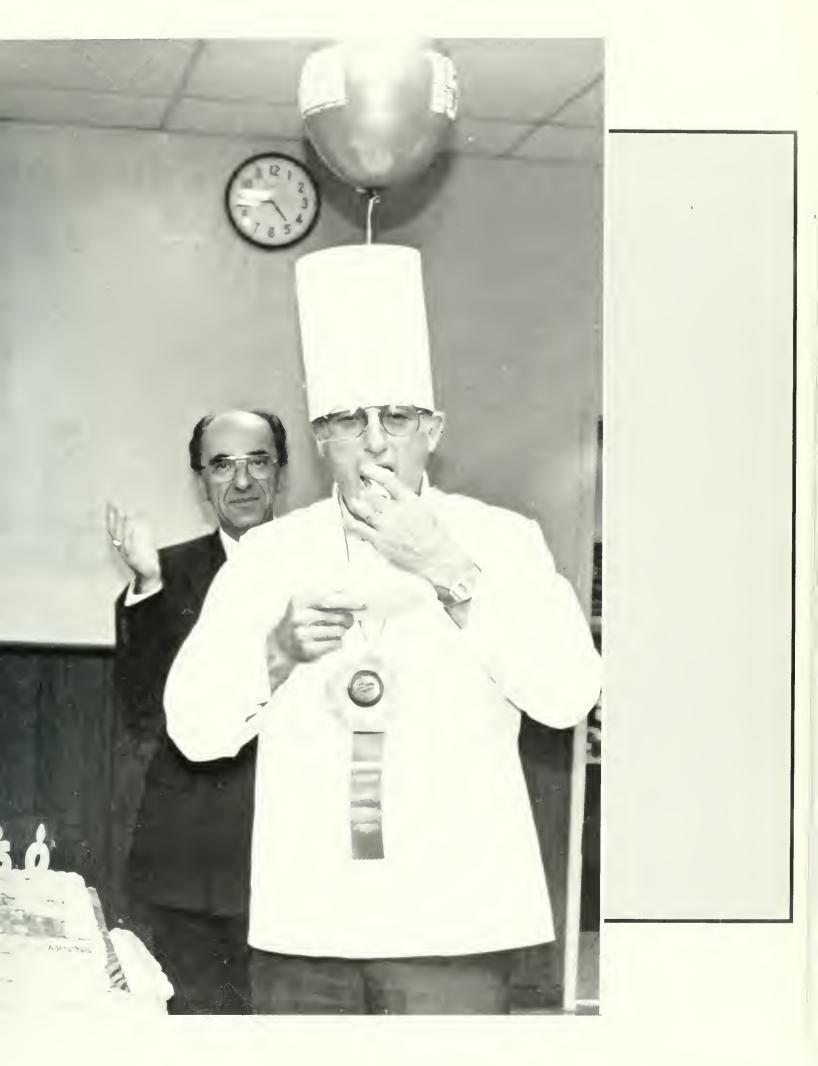

The fall of 1989, BU began to wrap up the events with a treeplanting in memory of Mrs. Louise Mitrani, a benefactor who passed away during 1989, an environmental symposium, a cake decorating contest (shown here) and the traditional homecoming festivities.

Shown on the following page: Vice President for Student Life Jerrold Griffis gets a mouthful as the official cake taster for the contest.

Right: One of the many cakes decorated.

Below right: Carver Hall, also celebrated a hundred and fifty years in existence.