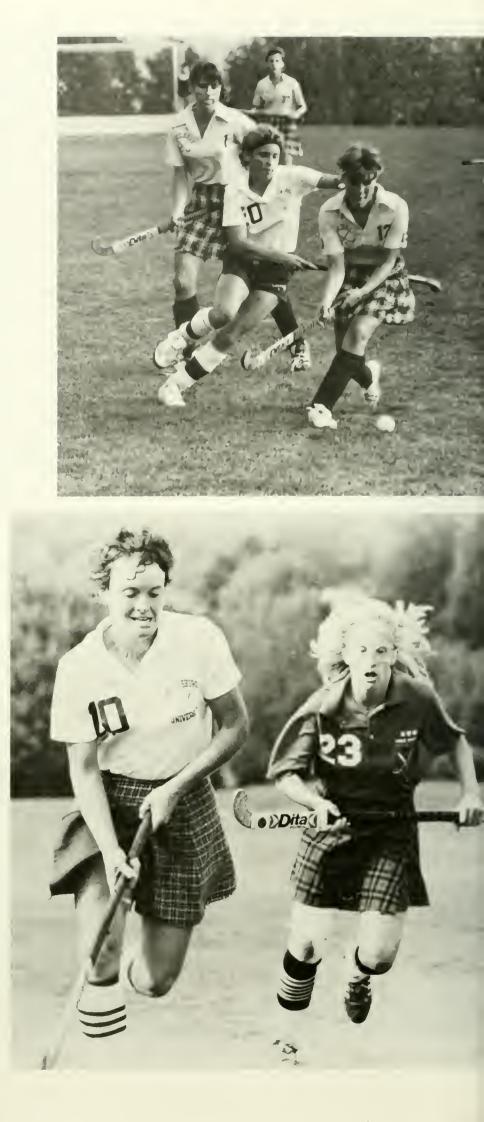

# FIELD HOCKEY

|                  | RECORD: 19-0         |                  |
|------------------|----------------------|------------------|
| BU               |                      | OPP              |
| 2                | Millersville         | 0                |
| 5<br>2           | Shippery Rock        | 0                |
| 2                | Kutztown             | 1                |
| 7<br>3<br>2<br>2 | East Stroudsburg     | 0                |
| 3                | Kean                 | 0                |
| 2                | Indiana              | 1                |
| 2                | Shippensburg         | 0                |
| 3                | Bucknell             | 2                |
| 4                | Wilkes               | 0                |
| 3                | Ithaca               | ]                |
| 4                | Mansfield            | 0<br>1<br>0<br>0 |
| 1                | Lynchburg            |                  |
| 6                | Marywood             | 1                |
|                  | PC Championships     |                  |
| 1                | Kutztown             | 0                |
| 3                | Shippensburg         | 1                |
| NC               | AA Div III Champions | hips             |
| 2                | Millersville         | 0                |
| 3                | Salisbury            | 1                |
| 2                | Trenton              | 1                |
| 3                | Messiah              | 2                |
|                  |                      |                  |

### Review

The 1984 Field Hockey season was the best even in the history of the sport at BU Under the direction of T year head boach Jan Hutchinson, the Huskles in ished with the school's first unbeaten rebord 19-0 won a second straight Pennsylvania Conference title and captured the NCAA Division III national championship.