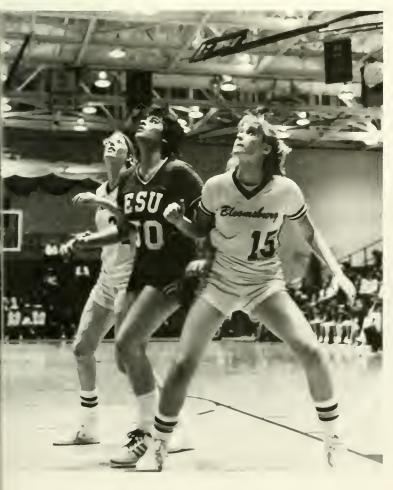

### WOMEN'S BASKETBALL

|    | RECORD: 6-17         |     |
|----|----------------------|-----|
| BU |                      | OPP |
| 63 | Bucknell             | 50  |
| 59 | Indiana              | 93  |
| 71 | Randolph Macon       | 62  |
| 63 | California           | 62  |
| 54 | Cheyney              | 63  |
| 71 | Shippensburg         | 73  |
| 48 | Norfolk St.          | 71  |
| 57 | Slippery Rock        | 87  |
| 65 | Philadelphia Textile | 72  |
| 71 | West Chester         | 84  |
| 41 | Millersville         | 74  |
| 64 | Mansfield            | 82  |
| 60 | East Stroudsburg     | 76  |
| 44 | Kutztown             | 63  |
| 66 | King's               | 55  |
| 63 | West Chester         | 53  |
| 54 | Lock Haven           | 72  |
| 51 | Shippensburg         | 52  |
| 59 | Susquehanna          | 70  |
| 53 | Kutztown             | 43  |
| 77 | Millersville         | 96  |
| 52 | Mansfield            | 61  |
| 54 | East Stroudsburg     | 81  |
|    |                      |     |

### Review

A good phrase to describe 1984-85's edition of the Women's basketball team would be "injury prone."

The Huskies lost their leading scorer and top rebounder, Jean Millen, early in the season to a knee injury. They subsequently lost five people to bring their numbers down to six healthy players.

Led by senior co-captains Sarah Hackforth and Jeanne Radcliff who finished 7th and 3rd respectively on the all-time scoring list, the Huskies compiled a 6-17 overall record.

Sophomore Linda King was the team's top scorer finishing the year with 264 points while Hackforth scored 263. Radcliff led the team in rebounds averaging 10.2 a game.

The Huskies finest showing of the season was the capturing of the Immaculata tournament in December. They downed Randolph Macon 71-62 in the preliminary game and beat California 63-62 for the championship.