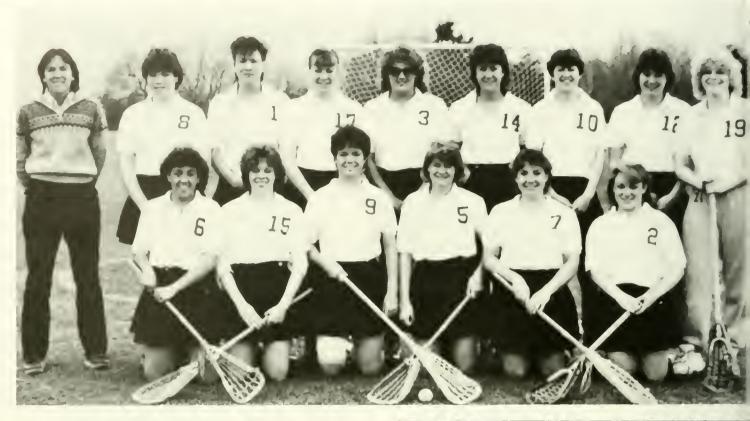

# WOMEN'S LACROSSE

## Review

This year's lacrosse team under head coach Sharon O'Keefe was unable to win a game this season.

Their 0-7 record did not, however, reflect progress made by captains Denise Yergey and Joy Glassmeyer. They helped to mold players, who had never seen a lacrosse game in their lives, into a team with a great amount of potential for next year.

|    | Record: 0-8              |     |
|----|--------------------------|-----|
| BU | Drew                     | OPP |
| 6  | Millersville             | 19  |
| 4  | Kutztown                 | 16  |
| 7  | East Stroudsburg         | 12  |
| 10 | Shippensburg             | 20  |
| 9  | Slippery Rock            | 14  |
| 7  | Lock Haven               | 13  |
| 3  | Bucknell                 | 12  |
| 1  | <b>PSAC Championship</b> | 14  |