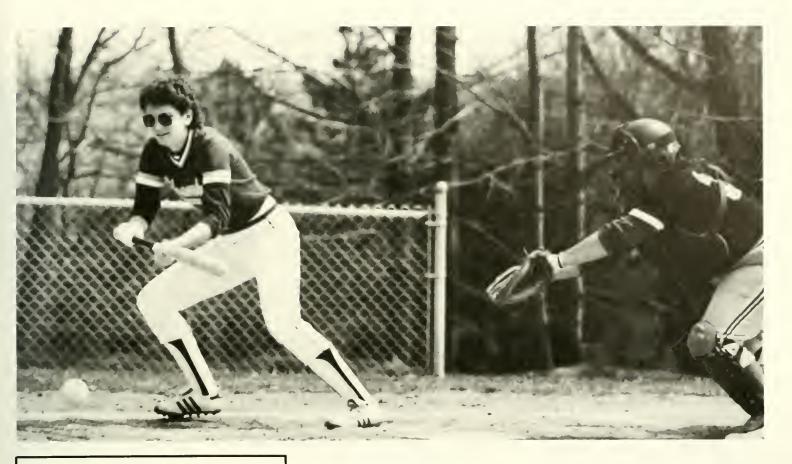

s year's lacrosse team under head coach Sharon O'Keefe was unable to win a game this season.

Their 0-7 record did not, however, reflect progress made by captains Denise Yergey and Joy Glassmeyer. They helped to mold players, who had never seen a lacrosse game in their lives, into a team with a great amount of potential for next year.





|    | Record: 0-8              |     |
|----|--------------------------|-----|
| BU | Drew                     | OPP |
| 6  | Millersville             | 19  |
| 4  | Kutztown                 | 16  |
| 7  | East Stroudsburg         | 12  |
| 10 | Shippensburg             | 20  |
| 9  | Slippery Rock            | 14  |
| 7  | Lock Haven               | 13  |
| 3  | Bucknell                 | 12  |
| 1  | <b>PSAC Championship</b> | 14  |



## SOFTBALL





#### Record: 35-6

| BU     |                         | OPP                                       |
|--------|-------------------------|-------------------------------------------|
| 3      | American Internat. (MA) | 4                                         |
| 8      | Wayne State (MI)        | 0                                         |
| 6      | Bridgeport (CT)         | 2                                         |
| 1      | Ithaca (NY)             | 0                                         |
| 4      | Liberty Baptist (VA)    | 1                                         |
| 4<br>3 | Bridgeport (CT)         | 2                                         |
| 23     | St. Peters              | 0                                         |
| 0<br>1 | Penn State              | 1<br>2<br>0<b