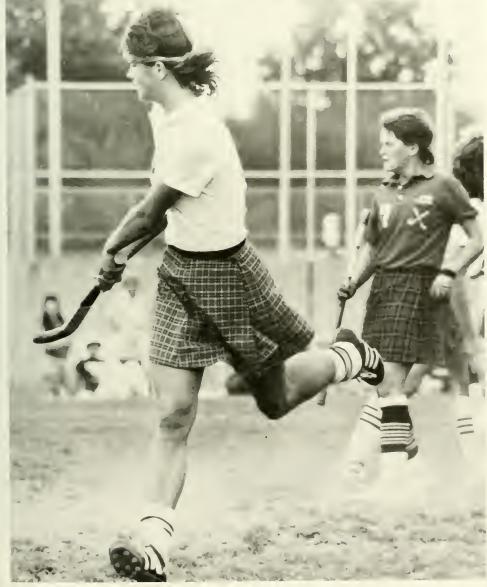

# FIELD HOCKEY

|                  | RECORD: 19-0         |                  |
|------------------|----------------------|------------------|
| BU               |                      | OPP              |
| 2                | Millersville         | 0                |
| 5<br>2           | Shippery Rock        | 0                |
| 2                | Kutztown             | 1                |
| 7<br>3<br>2<br>2 | East Stroudsburg     | 0                |
| 3                | Kean                 | 0                |
| 2                | Indiana              | 1                |
| 2                | Shippensburg         | 0                |
| 3                | Bucknell             | 2                |
| 4                | Wilkes               | 0                |
| 3                | Ithaca               | ]                |
| 4                | Mansfield            | 0<br>1<br>0<br>0 |
| 1                | Lynchburg            |                  |
| 6                | Marywood             | 1                |
|                  | PC Championships     |                  |
| 1                | Kutztown             | 0                |
| 3                | Shippensburg         | 1                |
| NC               | AA Div III Champions | hips             |
| 2                | Millersville         | 0                |
| 3                | Salisbury            | 1                |
| 2                | Trenton              | 1                |
| 3                | Messiah              | 2                |
|                  |                      |                  |

### Review

The 1984 Field Hockey season was the best even in the history of the sport at BU Under the direction of T year head boach Jan Hutchinson, the Huskles in ished with the school's first unbeaten rebord 19-0 won a second straight Pennsylvania Conference title and captured the NCAA Division III national championship.

The team recorded live shutputs in its first seven putings to begin a season that had been described as a rebuilding year for the defending NCAA Division 'I champions.

Division I Bucknell was the only team during the Huskles regular season to soore more than one goal against the stinglest defense in the conterence. BU trushed regular season play beating eventual national tournament semitinalist Itha a 3-1 and Lynchburg 1-0 a perennia top trusher.

The Hushies needed an overtime period in the opening n und it the Pennsylvania O inference tournament to detect Kutztown 1.0. Three second halt statchelped carry BU over hist Shippensburg town the PC championship 3.1

Millersvi, ellost 2-0 in the national tournament opener to put the Huskies of the road to the national title. Salisbury State of 1. Trenton State 2-1 cell as the Huskies continue tone roumb to the top. The show down was adainst undefeated Messian with BU comit doup with the old with and the Huskies thir chain national title