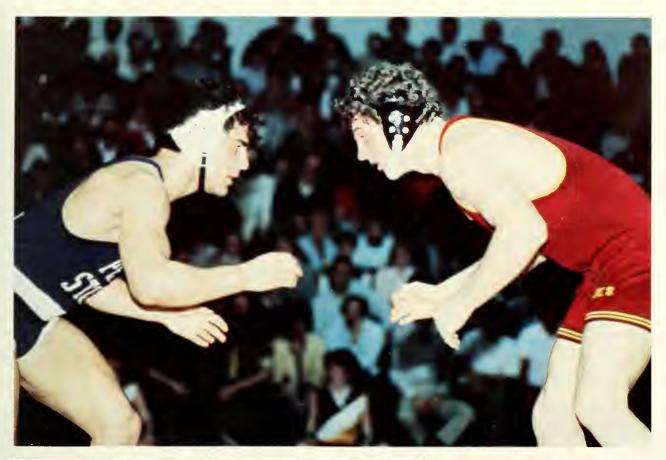

# WRESTLING

| _                                  |                                   |      |
|------------------------------------|-----------------------------------|------|
|                                    | RECORD: 15-5                      |      |
|                                    |                                   |      |
| BU                                 |                                   | OPP  |
| 14,                                | 1 + 13 5 11-5                     | 14   |
| 2                                  | ()[++] J] = '3'+                  | 12   |
| 31                                 | 24.16.5 11 11-                    | 2 2  |
| 37                                 | hpper barg                        | 3    |
| 1                                  | Decaware tate                     | ū.   |
| .2                                 | Circla Marti                      |      |
| 32                                 |                                   | 3    |
| - 52<br>- 19                       | Vigina                            | 1.24 |
| 19                                 | North Carolina States<br>Terme ee | 13   |
|                                    | Leurania State                    |      |
| 9                                  | Wert Chieter                      | 3    |
| 39                                 |                                   | 1.5  |
| 28                                 | Clarion                           | 5    |
|                                    | PSAC Champions                    |      |
| 36                                 | Kutztewn                          | ر»   |
| 18                                 | L _K Haven                        | 21   |
| 41                                 | Man tie 1                         |      |
| 29                                 | Cleve and State                   | 4    |
| 19                                 | Shppery Rock                      | 15   |
| 33                                 | Pitt                              | .7   |
| 37                                 | East Strou Isburg                 | 7    |
| 19                                 | Penn State                        | 27   |
|                                    | EWL Championship                  | s    |
| <b>NCAAD</b> ivisionIChampionships |                                   |      |
|                                    |                                   |      |

### Review

Rick Bonome won the obvet- i National Championship at 118 while helping to lead coach Roger Sander's Huskies to their best placing ever, finishing 10th in the nation at the NCAA Division I National Tournament in Oklahoma City, OK.

The Huskies sent four wrestlers to the national tourney with Rock Bonomo and Darrin Evans gaming births through their 1st place performances at the Eastern Wrestling League finals. John McFadden earned a wild card spot to make the midwest trip with his third place finish at the EWL's.

Sanders hit the 200 mark in career wins this season as the Huskies wrestled 15-5 in dual meets. For the second year in a row and the fifth time in seven years, BU won the Pennsylvania State crown with the Bonomo brothers, Marty King, Dan Klingerman and Evans crowned champions.