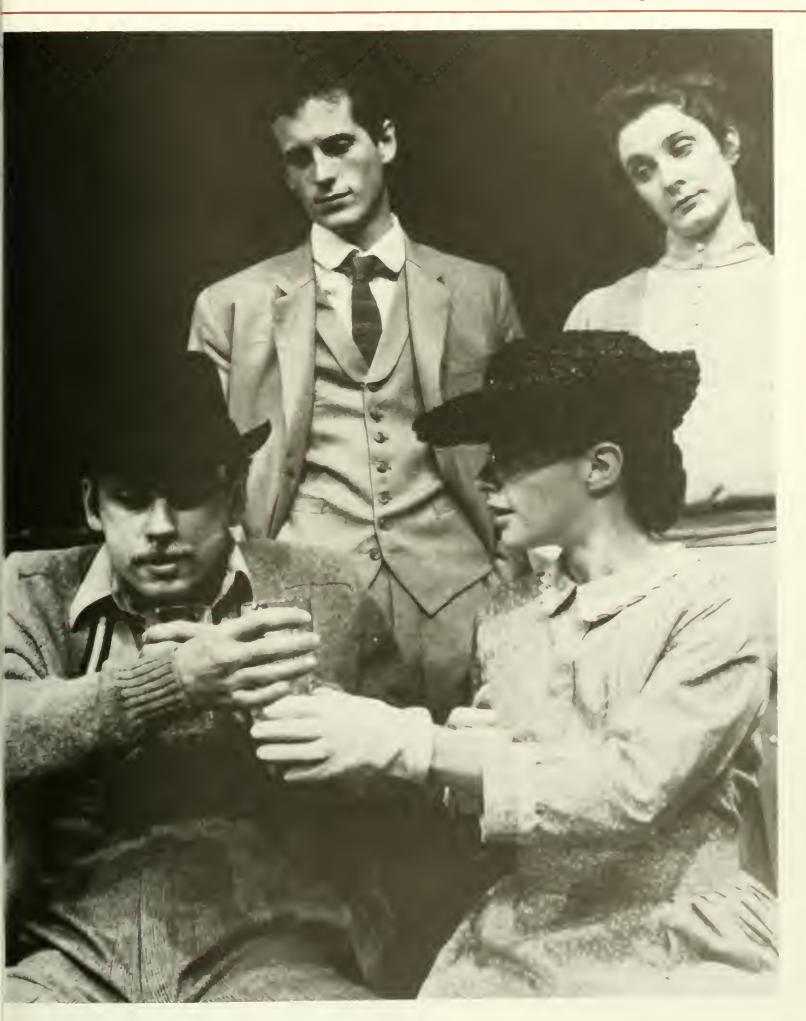

# Streamers by David Rabe

### CAST

| Martin.    | Ed Jameson      |
|------------|-----------------|
| Richie     | Tony Dietterick |
| Billy      | Joel Weible     |
| Roger      | André Wills     |
| Cokes      | Don Chomiak     |
| Rooney     | Doug Petruzzi   |
| Carlyle    | James Barksdale |
| Clark      | Patrick Murphy  |
| Hinson     | Ed Jameson      |
| Lieutenant | Mike Medillo    |
| Director   | Gary Miller     |
|            |                 |