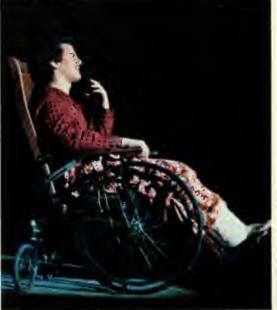

## Parents' Weekend 1984

After careful planning by the Parent's Weekend committee and frantic cleaning efforts of B.U. students, the University's 14th annual event began on Friday, Oct. 6.

Parents had the options of sitting in on their son or daughter's classes on Friday afternoon, and that night they had the opportunity to view the Bloomsburg Players production of "The Ice Wolf".