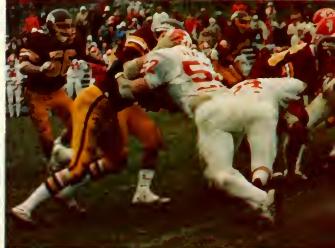

## FOOTBALL

Row 1: G Landis (Coach), R. Wall, T. Zalewski, K. Killian, K. Jones, B. Bidelspach, S. Miller, J. Tyson, F. Sheptock, M. Jupina, P. Hoffman, M: Erdman, H. Haidacher, R. Bullock G. Catts, J. Dowd, B. Keil. Row 2: L. Maranzana (Coach), K. Abromitis, B. Lockward, B. Swaldi, J. Sellman, W. Cook, D. Abert, J. Williams, D. Heckman, B. Phillips, M. Robinson, T. Wood, P. Woodhouse, B. Scriven, J. Flickner, L. Harris. Row 3: K. Smeltz (Coach), R. Whelchel, S. Skidmore, B. Gable, T. Jones, E. McGuire, R. Sahm, K. Liebel, T. Newman, M. Glovas, K. Grande, D. Shuga, S. Clift, J. Strack, J. Spangenberg. Row 4: L. Mingrone (Coach), J. Rockmore, J. Pedea, C. Robinson, C. Kosciolek, B. Kahlau, J. Spindler, M. Landis, D. Delambo, M. Williams, D. Michael, S. Baer, W. Pickett, J. Warren. Row 5: J. Jola (Coach), S. Maciejewski, C. Still, J. Lee, C. Craig, D. Slonak, R. Anthony, P. Veneski, J. Wimmer, T. Sullivan, D. Lotsis, J. Noye, D. Luciano. Row 6: B. Gutshall (Coach), J. Slivka, T. Fontana, D. Kitchenman, P. Sallusti, R. Miller, V. Ottomanelli, R. Nunkester, B. Coolidge, D. Hettich, R. Rosser, D. Coleman. Row 7: R. Grzybowski, J. DeMelfi (Coach), D. Lawson, T. Liott, B. Kelley, T. Horvath, M. Legato, J. Gallagher M. Major, A. Zangar, W. Wynkoop, C. Gross. Row 8: J. Gubernot, J. Fullmer, S. Hynoski, S. Streussing, N. Sasser, J. Keegan, T. Gurn, J. OToole, L. Wesley, T. Futch, K. Screen, Row 9: F. Williams, J. Haidacher, P. Fisher, B. Adkisson, M. Coates, T. Ginyard, L. Blutt, E. Jankowski, J. Drumheller, B. Berkant.

## Welcome the 1984 PA Eastern Conference Champions!

|    | RECORD: 6-5      |     |
|----|------------------|-----|
| BU |                  | OPP |
| 11 | Shippensburg     | 17  |
| 23 | Lock Haven       | 0   |
| 23 | East Stroudsburg | 13  |
| 14 | Cheyney          | 6   |
| 28 | Mansfield        | 9   |
| 15 | Millersville     | 22  |
| 14 | California       | 24  |
| 14 | Kutztown         | 3   |
| 34 | West Chester     | 31  |
| 14 | Lycoming         | 24  |
| 14 | California       | 21  |

### Review

Third year head coach, George Landis, lead the 1984 Husky football team to their first appearance ever in the "State Game" at Hershey.

Will anyone forget Bloomsburg's own "Hail Mary" pass from Jay Dedea to Curtis Still in the last five seconds of the West Chester game to give the Huskies the Pennsylvania Conference Eastern Division title. Although the Huskies lost to California for the state title it was a pleasure for those who have watched a 0-10 team become the power of the Eastern Conference in 3 years.