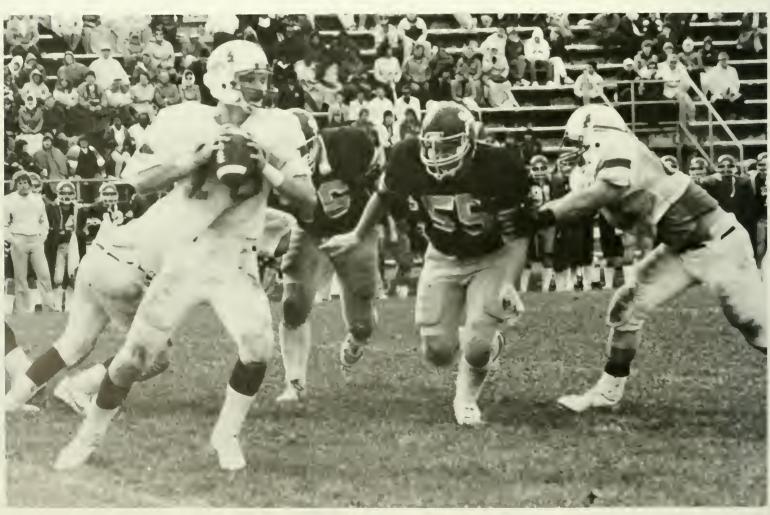

## FOOTBALL

Row 1: G Landis (Coach), R. Wall, T. Zalewski, K. Killian, K. Jones, B. Bidelspach, S. Miller, J. Tyson, F. Sheptock, M. Jupina, P. Hoffman, M: Erdman, H. Haidacher, R. Bullock G. Catts, J. Dowd, B. Keil. Row 2: L. Maranzana (Coach), K. Abromitis, B. Lockward, B. Swaldi, J. Sellman, W. Cook, D. Abert, J. Williams, D. Heckman, B. Phillips, M. Robinson, T. Wood, P. Woodhouse, B. Scriven, J. Flickner, L. Harris. Row 3: K. Smeltz (Coach), R. Whelchel, S. Skidmore, B. Gable, T. Jones, E. McGuire, R. Sahm, K. Liebel, T. Newman, M. Glovas, K. Grande, D. Shuga, S. Clift, J. Strack, J. Spangenberg. Row 4: L. Mingrone (Coach), J. Rockmore, J. Pedea, C. Robinson, C. Kosciolek, B. Kahlau, J. Spindler, M. Landis, D. Delambo, M. Williams, D. Michael, S. Baer, W. Pickett, J. Warren. Row 5: J. Jola (Coach), S. Maciejewski, C. Still, J. Lee, C. Craig, D. Slonak, R. Anthony, P. Veneski, J. Wimmer, T. Sullivan, D. Lotsis, J. Noye, D. Luciano. Row 6: B. Gutshall (Coach), J. Slivka, T. Fontana, D. Kitchenman, P. Sallusti, R. Miller, V. Ottomanelli, R. Nunkester, B. Coolidge, D. Hettich, R. Rosser, D. Coleman. Row 7: R. Grzybowski, J. DeMelfi (Coach), D. Lawson, T. Liott, B. Kelley, T. Horvath, M. Legato, J. Gallagher M. Major, A. Zangar, W. Wynkoop, C. Gross. Row 8: J. Gubernot, J. Fullmer, S. Hynoski, S. Streussing, N. Sasser, J. Keegan, T. Gurn, J. OToole, L. Wesley, T. Futch, K. Screen, Row 9: F. Williams, J. Haidacher, P. Fisher, B. Adkisson, M. Coates, T. Ginyard, L. Blutt, E. Jankowski, J. Drumheller, B. Berkant.

### Review

Third year head coach, George Landis, lead the 1984 Husky football team to their first appearance ever in the "State Game" at Hershey.

Will anyone forget Bloomsburg's own "Hail Mary" pass from Jay Dedea to Curtis Still in the last five seconds of the West Chester game to give the Huskies the Pennsylvania Conference Eastern Division title. Although the Huskies lost to California for the state title it was a pleasure for those who have watched a 0-10 team become the power of the Eastern Conference in 3 years.

Success came to individuals on the team as well. Junior Frank Sheptock was chosen to the Associated Press' first team little All-American, junior Tony Woods received second team honors while senior Mike Jupina was an honorable mention. Woods is BU's leading all-time interceptor with 16. All three were picked for the PSAC all-star first team.

Offensively the Huskies were led by Jeff Flickner and Calvin Robinson with Mike Glovas and Jay Dedea Hirecting the scoring drives.