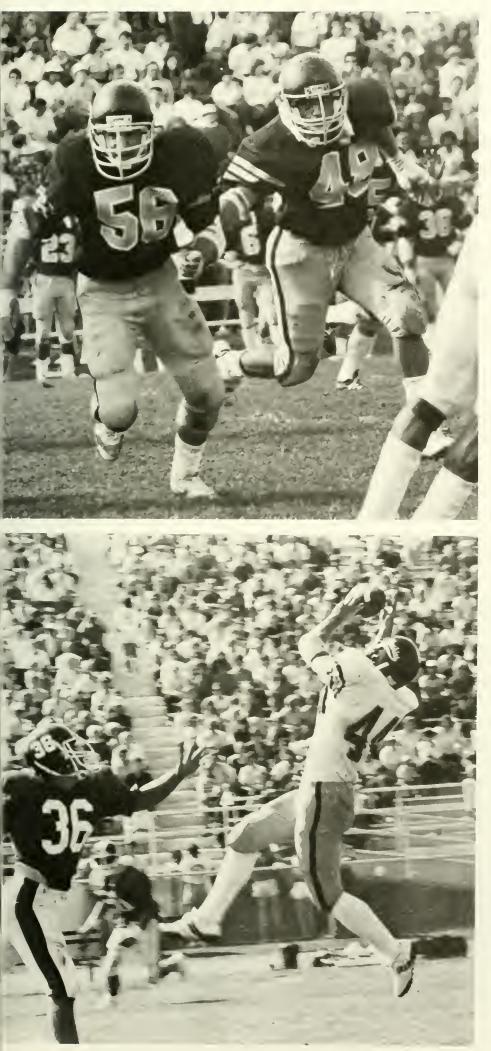

## FOOTBALL

Row 1: G Landis (Coach), R. Wall, T. Zalewski, K. Killian, K. Jones, B. Bidelspach, S. Miller, J. Tyson, F. Sheptock, M. Jupina, P. Hoffman, M: Erdman, H. Haidacher, R. Bullock G. Catts, J. Dowd, B. Keil. Row 2: L. Maranzana (Coach), K. Abromitis, B. Lockward, B. Swaldi, J. Sellman, W. Cook, D. Abert, J. Williams, D. Heckman, B. Phillips, M. Robinson, T. Wood, P. Woodhouse, B. Scriven, J. Flickner, L. Harris. Row 3: K. Smeltz (Coach), R. Whelchel, S. Skidmore, B. Gable, T. Jones, E. McGuire, R. Sahm, K. Liebel, T. Newman, M. Glovas, K. Grande, D. Shuga, S. Clift, J. Strack, J. Spangenberg. Row 4: L. Mingrone (Coach), J. Rockmore, J. Pedea, C. Robinson, C. Kosciolek, B. Kahlau, J. Spindler, M. Landis, D. Delambo, M. Williams, D. Michael, S. Baer, W. Pickett, J. Warren. Row 5: J. Jola (Coach), S. Maciejewski, C. Still, J. Lee, C. Craig, D. Slonak, R. Anthony, P. Veneski, J. Wimmer, T. Sullivan, D. Lotsis, J. Noye, D. Luciano. Row 6: B. Gutshall (Coach), J. Slivka, T. Fontana, D. Kitchenman, P. Sallusti, R. Miller, V. Ottomanelli, R. Nunkester, B. Coolidge, D. Hettich, R. Rosser, D. Coleman. Row 7: R. Grzybowski, J. DeMelfi (Coach), D. Lawson, T. Liott, B. Kelley, T. Horvath, M. Legato, J. Gallagher M. Major, A. Zangar, W. Wynkoop, C. Gross. Row 8: J. Gubernot, J. Fullmer, S. Hynoski, S. Streussing, N. Sasser, J. Keegan, T. Gurn, J. OToole, L. Wesley, T. Futch, K. Screen, Row 9: F. Williams, J. Haidacher, P. Fisher, B. Adkisson, M. Coates, T. Ginyard, L. Blutt, E. Jankowski, J. Drumheller, B. Berkant.

### Review

Third year head coach, George Landis, lead the 1984 Husky football team to their first appearance ever in the "State Game" at Hershey.

Will anyone forget Bloomsburg's own "Hail Mary" pass from Jay Dedea to Curtis Still in the last five seconds of the West Chester game to give the Huskies the Pennsylvania Conference Eastern Division title. Although the Huskies lost to California for the state title it was a pleasure for those who have watched a 0-10 team become the power of the Eastern Conference in 3 years.

Success came to individuals on the team as well. Junior Frank Sheptock was chosen to the Associated Press' first team little All-American, junior Tony Woods received second team honors while senior Mike Jupina was an honorable mention. Woods is BU's leading all-time interceptor with 16. All three were picked for the PSAC all-star first team.

Offensively the Huskies were led by Jeff Flickner and Calvin Robinson with Mike Glovas and Jay Dedea Hirecting the scoring drives.