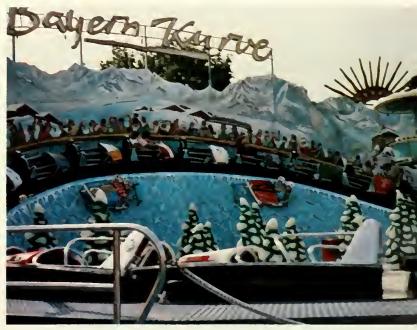

## Bloomsburg Fair 1984

Just in time to cure the end-ot-the-summer blues the 1984 Bloomsburg Fair gave thousands a week of good times in the fail air.

The seven day event brought together school and farm exhibits, delicious food rides, and big name entertainment.

The famous performers at this year's fair included:

— A Country Music Spectacular with Tammy Wynette, the Whites, Steve Wariner, and Razzy Bailey

- Conway Twitty
- The Statler Brothers
- The Beach Boys
- The Charlie Daniels Band
- Chicago
- Rich Little and Atlanta

Throughout the event many enjoyed the free horse races, pulling contests, and shows. Other major afternoon attractions included a rodeo, demolition derby, and midget auto races.