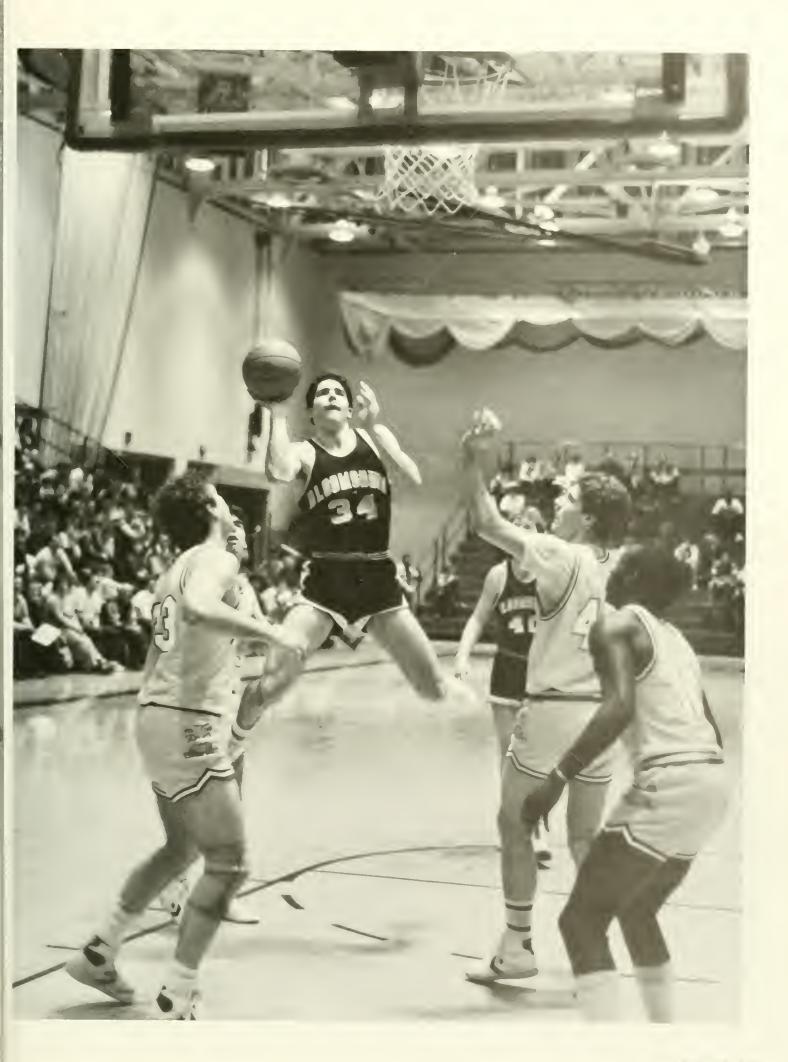

# MEN'S BASKETBALL

### RECORD: 15-12

| BU  |                  | OPP |
|-----|------------------|-----|
| tiz | Suppery Rock     | 64, |
| 63  | Fulquehanna      | 53  |
| 79  | LeMoyne          | 88  |
| 65  | West Chester     | 68  |
| 60  | York             | 54  |
| 65  | Cheyney          | 71  |
| 79  | Indiana          | 72  |
| 64  | Calilornia       | 68  |
| 64  | Millersville     | 68  |
| 73  | Scranton         | 67  |
| 55  | Textile          | 56  |
| 55  | Queens           | 54  |
| 84  | Maryland         | 67  |
| 55  | Mansfield        | 57  |
| 76  | East Stroudsburg | 66  |
| 65  | Kutztown         | 53  |
| 62  | Shippensburg     | 59  |
| 66  | West Chester     | 51  |
| 88  | Lock Haven       | 73  |
| 60  | Cheyney          | 62  |
| 82  | Shippensburg     | 67  |
| 72  | C.W. Post        | 74  |
| 64  | Kutztown         | 42  |
| 70  | Millersville     | 82  |
| 82  | Kings            | 65  |
| 52  | Mansfield        | 69  |
| 86  | East Stroudsburg | 77  |

### Review

lumo Glenn Noack i reitithe i itt. print of his collegiate career thi ica in rithe Huskies marked their 19th traught winning season. Charlie Chroni, ter wh has coached i 4 of these year stregistered his 150th career win.

Noack and senior captain We.<sup>2</sup> Wright led the team in scoring with Noack finishing the year with 1096 points plasing him. 9th in the all time scoring list. Wright just broke into the top 20 of list final game of the season at number 20 with 762 career points.

Noack led the Pennsylvania Conterence in free throw shooting percentage as hid the team as a whole. The junior shot 88% from the free throw line.

The Huskies finished the season with a 15-12 record. It was the first time in four years BU had not appeared in post season play. Last year's disappointing loss to Mansfield in the championship game at Hershey looked like the Huskies would be contenders again this year since Chronister lost just one senior, Barry Francisco, from the squad, Unfortunately the Huskies were unable to find anyone to fill the void he left behind.