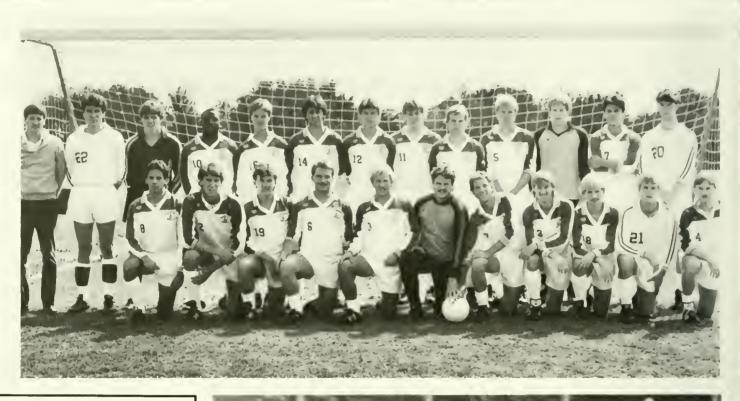

# SOCCER

#### RECORD: 2-12-1

| BU |                    | OPP |
|----|--------------------|-----|
| 1  | Lehigh             | 1   |
| 0  | Lock Haven         | 6   |
| 1  | Shippensburg       | 3   |
| 1  | Scranton           | 8   |
| 2  | Millersville       | 3   |
| 0  | Maryland/Balt. Co. | 2   |
| 0  | Indiana            | 4   |
| 2  | Lycoming           | 0   |
| 1  | Bucknell           | 5   |
| 0  | Kutztown           | 1   |
| 0  | Cheyney            | 5   |
| 1  | Susquehanna        | 2   |
| 2  | Juniata            | 1   |
| 0  | East Stroudsburg   | 3   |
| 1  | West Chester       | 6   |