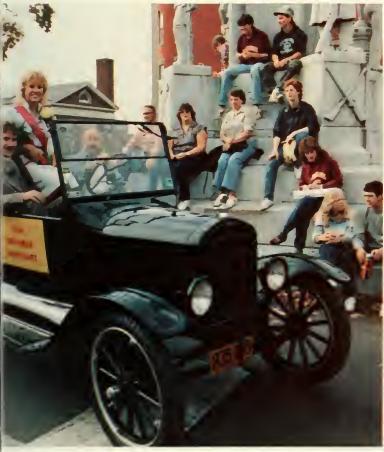

A pep rally was the first big event of the weekend. Fireworks in Waller parking lot and a bonfire burning of a Kutztown mascot highlighted the evening.

Saturday morning the Husky Mascot sculpture was dedicated on Carver Lawn. Later, ten floats and eight bands marched past the bronze statue in the homecoming parade.