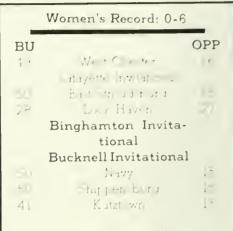

## CROSS COUNTRY

| _   | Men's Record: 4-8    |      |
|-----|----------------------|------|
| BU  |                      | OPP  |
| 37  | VV+ t ≤ 1 e iter     | 12   |
| 20  | King                 | 43   |
| 19  | Wilker               | 44   |
| 24  | Delaware Valley      | 10   |
|     | Miller-ville         | 13   |
| 17  | Kutztown             | 38   |
| 35  | Mount Saint Mary.    | . 16 |
| 20  | Cheyney              | 42   |
| 42  | Susquehanna          | 19   |
| .31 | Lock Haven           | 24   |
|     | LeMoyne Invitational |      |
| 45  | East Strendsburg     | 16   |
| 45  | Shippensburg         | 18   |
|     | PSAC Championships   | 5    |
|     |                      |      |

**PSAC** Championships

1.30

Bitterer + water