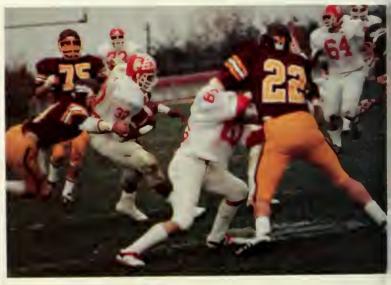

## FOOTBALL

Row 1: G Landis (Coach), R. Wall, T. Zalewski, K. Killian, K. Jones, B. Bidelspach, S. Miller, J. Tyson, F. Sheptock, M. Jupina, P. Hoffman, M: Erdman, H. Haidacher, R. Bullock G. Catts, J. Dowd, B. Keil. Row 2: L. Maranzana (Coach), K. Abromitis, B. Lockward, B. Swaldi, J. Sellman, W. Cook, D. Abert, J. Williams, D. Heckman, B. Phillips, M. Robinson, T. Wood, P. Woodhouse, B. Scriven, J. Flickner, L. Harris. Row 3: K. Smeltz (Coach), R. Whelchel, S. Skidmore, B. Gable, T. Jones, E. McGuire, R. Sahm, K. Liebel, T. Newman, M. Glovas, K. Grande, D. Shuga, S. Clift, J. Strack, J. Spangenberg. Row 4: L. Mingrone (Coach), J. Rockmore, J. Pedea, C. Robinson, C. Kosciolek, B. Kahlau, J. Spindler, M. Landis, D. Delambo, M. Williams, D. Michael, S. Baer, W. Pickett, J. Warren. Row 5: J. Jola (Coach), S. Maciejewski, C. Still, J. Lee, C. Craig, D. Slonak, R. Anthony, P. Veneski, J. Wimmer, T. Sullivan, D. Lotsis, J. Noye, D. Luciano. Row 6: B. Gutshall (Coach), J. Slivka, T. Fontana, D. Kitchenman, P. Sallusti, R. Miller, V. Ottomanelli, R. Nunkester, B. Coolidge, D. Hettich, R. Rosser, D. Coleman. Row 7: R. Grzybowski, J. DeMelfi (Coach), D. Lawson, T. Liott, B. Kelley, T. Horvath, M. Legato, J. Gallagher M. Major, A. Zangar, W. Wynkoop, C. Gross. Row 8: J. Gubernot, J. Fullmer, S. Hynoski, S. Streussing, N. Sasser, J. Keegan, T. Gurn, J. OToole, L. Wesley, T. Futch, K. Screen, Row 9: F. Williams, J. Haidacher, P. Fisher, B. Adkisson, M. Coates, T. Ginyard, L. Blutt, E. Jankowski, J. Drumheller, B. Berkant.

## Welcome the 1984 PA Eastern Conference Champions!

|    | RECORD: 6-5      |     |
|----|------------------|-----|
| BU |                  | OPP |
| 11 | Shippensburg     | 17  |
| 23 | Lock Haven       | 0   |
| 23 | East Stroudsburg | 13  |
| 14 | Cheyney          | 6   |
| 28 | Mansfield        | 9   |
| 15 | Millersville     | 22  |
| 14 | California       | 24  |
| 14 | Kutztown         | 3   |
| 34 | West Chester     | 31  |
| 14 | Lycoming         | 24  |
| 14 | California       | 21  |

### Review

Third year head coach, George Landis, lead the 1984 Husky football team to their first appearance ever in the "State Game" at Hershey.

Will anyone forget Bloomsburg's own "Hail Mary" pass from Jay Dedea to Curtis Still in the last five seconds of the West Chester game to give the Huskies the Pennsylvania Conference Eastern Division title. Although the Huskies lost to California for the state title it was a pleasure for those who have watched a 0-10 team become the power of the Eastern Conference in 3 years.