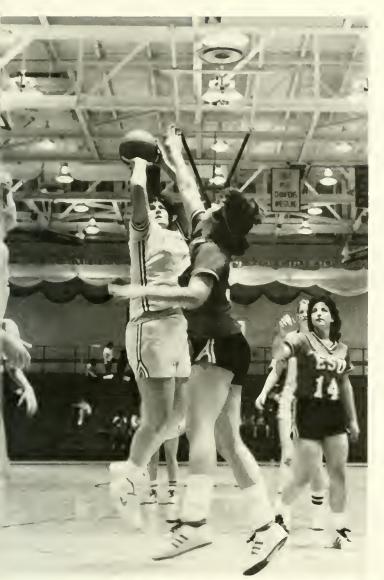

### WOMEN'S BASKETBALL

|    | RECORD: 6-17         |     |
|----|----------------------|-----|
| BU |                      | OPP |
| 63 | Bucknell             | 50  |
| 59 | Indiana              | 93  |
| 71 | Randolph Macon       | 62  |
| 63 | California           | 62  |
| 54 | Cheyney              | 63  |
| 71 | Shippensburg         | 73  |
| 48 | Norfolk St.          | 71  |
| 57 | Slippery Rock        | 87  |
| 65 | Philadelphia Textile | 72  |
| 71 | West Chester         | 84  |
| 41 | Millersville         | 74  |
| 64 | Mansfield            | 82  |
| 60 | East Stroudsburg     | 76  |
| 44 | Kutztown             | 63  |
| 66 | King's               | 55  |
| 63 | West Chester         | 53  |
| 54 | Lock Haven           | 72  |
| 51 | Shippensburg         | 52  |
| 59 | Susquehanna          | 70  |
| 53 | Kutztown             | 43  |
| 77 | Millersville         | 96  |
| 52 | Mansfield            | 61  |
| 54 | East Stroudsburg     | 81  |
|    |                      |     |

### Review

A good phrase to describe 1984-85's edition of the Women's basketball team would be "injury prone."

The Huskies lost their leading scorer and top rebounder, Jean Millen, early in the season to a knee injury. They subsequently lost five people to bring their numbers down to six healthy players.

Led by senior co-captains Sarah Hackforth and Jeanne Radcliff who finished 7th and 3rd respectively on the all-time scoring list, the Huskies compiled a 6-17 overall record.

Sophomore Linda King was the team's top scorer finishing the year with 264 points while Hackforth scored 263. Radcliff led the team in rebounds averaging 10.2 a game.

The Huskies finest showing of the season was the capturing of the Immaculata tournament in December. They downed Randolph Macon 71-62 in the preliminary game and beat California 63-62 for the championship.