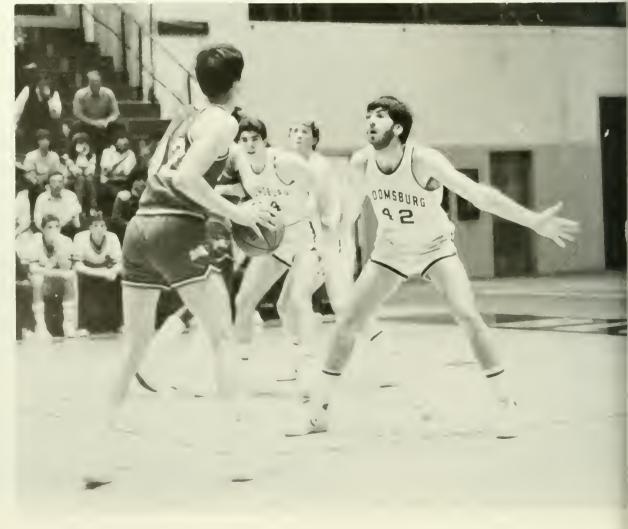

# MEN'S BASKETBALL

### RECORD: 15-12

| BU  |                  | OPP |
|-----|------------------|-----|
| tiz | Suppery Rock     | 64, |
| 63  | Fulquehanna      | 53  |
| 79  | LeMoyne          | 88  |
| 65  | West Chester     | 68  |
| 60  | York             | 54  |
| 65  | Cheyney          | 71  |
| 79  | Indiana          | 72  |
| 64  | Calilornia       | 68  |
| 64  | Millersville     | 68  |
| 73  | Scranton         | 67  |
| 55  | Textile          | 56  |
| 55  | Queens           | 54  |
| 84  | Maryland         | 67  |
| 55  | Mansfield        | 57  |
| 76  | East Stroudsburg | 66  |
| 65  | Kutztown         | 53  |
| 62  | Shippensburg     | 59  |
| 66  | West Chester     | 51  |
| 88  | Lock Haven       | 73  |
| 60  | Cheyney          | 62  |
| 82  | Shippensburg     | 67  |
| 72  | C.W. Post        | 74  |
| 64  | Kutztown         | 42  |
| 70  | Millersville     | 82  |
| 82  | Kings            | 65  |
| 52  | Mansfield        | 69  |
| 86  | East Stroudsburg | 77  |

### Review

lumo Glenn Noack i reitithe i itt. print of his collegiate career thi ica in rithe Huskies marked their 19th traught winning season. Charlie Chroni, ter wh has coached i 4 of these year stregistered his 150th career win.

Noack and senior captain We.<sup>2</sup> Wright led the team in scoring with Noack finishing the year with 1096 points plasing him. 9th in the all time scoring list. Wright just broke into the top 20 of list final game of the season at number 20 with 762 career points.

Noack led the Pennsylvania Conterence in free throw shooting percentage as hid the team as a whole. The junior shot 88% from the free throw line.

The Huskies finished the season with a 15-12 record. It was the first time in four years BU had not appeared in post season play. Last year's disappointing loss to Mansfield in the championship game at Hershey looked like the Huskies would be contenders again this year since Chronister lost just one senior, Barry Francisco, from the squad, Unfortunately the Huskies were unable to find anyone to fill the void he left behind.