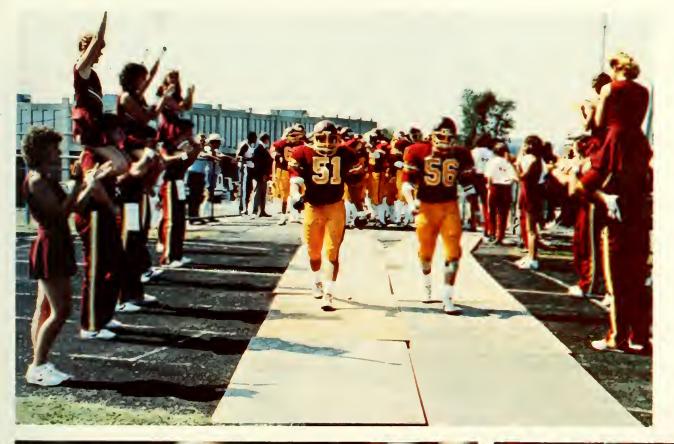

## FOOTBALL

Row 1: G Landis (Coach), R. Wall, T. Zalewski, K. Killian, K. Jones, B. Bidelspach, S. Miller, J. Tyson, F. Sheptock, M. Jupina, P. Hoffman, M: Erdman, H. Haidacher, R. Bullock G. Catts, J. Dowd, B. Keil. Row 2: L. Maranzana (Coach), K. Abromitis, B. Lockward, B. Swaldi, J. Sellman, W. Cook, D. Abert, J. Williams, D. Heckman, B. Phillips, M. Robinson, T. Wood, P. Woodhouse, B. Scriven, J. Flickner, L. Harris. Row 3: K. Smeltz (Coach), R. Whelchel, S. Skidmore, B. Gable, T. Jones, E. McGuire, R. Sahm, K. Liebel, T. Newman, M. Glovas, K. Grande, D. Shuga, S. Clift, J. Strack, J. Spangenberg. Row 4: L. Mingrone (Coach), J. Rockmore, J. Pedea, C. Robinson, C. Kosciolek, B. Kahlau, J. Spindler, M. Landis, D. Delambo, M. Williams, D. Michael, S. Baer, W. Pickett, J. Warren. Row 5: J. Jola (Coach), S. Maciejewski, C. Still, J. Lee, C. Craig, D. Slonak, R. Anthony, P. Veneski, J. Wimmer, T. Sullivan, D. Lotsis, J. Noye, D. Luciano. Row 6: B. Gutshall (Coach), J. Slivka, T. Fontana, D. Kitchenman, P. Sallusti, R. Miller, V. Ottomanelli, R. Nunkester, B. Coolidge, D. Hettich, R. Rosser, D. Coleman. Row 7: R. Grzybowski, J. DeMelfi (Coach), D. Lawson, T. Liott, B. Kelley, T. Horvath, M. Legato, J. Gallagher M. Major, A. Zangar, W. Wynkoop, C. Gross. Row 8: J. Gubernot, J. Fullmer, S. Hynoski, S. Streussing, N. Sasser, J. Keegan, T. Gurn, J. OToole, L. Wesley, T. Futch, K. Screen, Row 9: F. Williams, J. Haidacher, P. Fisher, B. Adkisson, M. Coates, T. Ginyard, L. Blutt, E. Jankowski, J. Drumheller, B. Berkant.

## Welcome the 1984 PA Eastern Conference Champions!

|    | RECORD: 6-5      |     |
|----|------------------|-----|
| BU |                  | OPP |
| 11 | Shippensburg     | 17  |
| 23 | Lock Haven       | 0   |
| 23 | East Stroudsburg | 13  |
| 14 | Cheyney          | 6   |
| 28 | Mansfield        | 9   |
| 15 | Millersville     | 22  |
| 14 | California       | 24  |
| 14 | Kutztown         | 3   |
| 34 | West Chester     | 31  |
| 14 | Lycoming         | 24  |
| 14 | California       | 21  |

### Review

Third year head coach, George Landis, lead the 1984 Husky football team to their first appearance ever in the "State Game" at Hershey.

Will anyone forget Bloomsburg's own "Hail Mary" pass from Jay Dedea to Curtis Still in the last five seconds of the West Chester game to give the Huskies the Pennsylvania Conference Eastern Division title. Although the Huskies lost to California for the state title it was a pleasure for those who have watched a 0-10 team become the power of the Eastern Conference in 3 years.