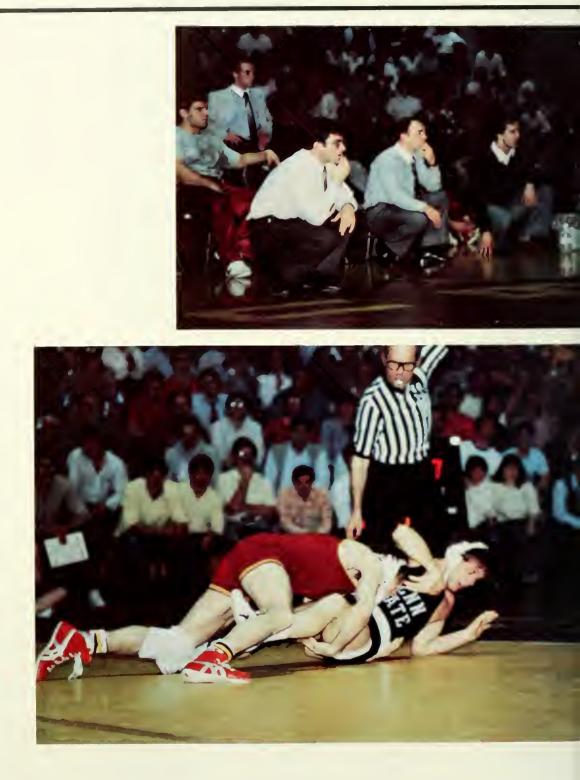

# WRESTLING

| _                                  |                                   |      |
|------------------------------------|-----------------------------------|------|
|                                    | RECORD: 15-5                      |      |
|                                    |                                   |      |
| BU                                 |                                   | OPP  |
| 14,                                | 1 + 13 5 11-5                     | 14   |
| 2                                  | ()[++] J] = '3'+                  | 12   |
| 31                                 | 24.16.5 11 11-                    | 2 2  |
| 37                                 | hpper barg                        | 3    |
| 1                                  | Decaware tate                     | ū.   |
| .2                                 | Circla Marti                      |      |
| 32                                 |                                   | 3    |
| - 52<br>- 19                       | Vigina                            | 1.24 |
| 19                                 | North Carolina States<br>Terme ee | 13   |
|                                    | Leurania State                    |      |
| 9                                  | Wert Chieter                      | 3    |
| 39                                 |                                   | 1.5  |
| 28                                 | Clarion                           | 5    |
|                                    | PSAC Champions                    |      |
| 36                                 | Kutztewn                          | ر»   |
| 18                                 | L _K Haven                        | 21   |
| 41                                 | Man tie 1                         |      |
| 29                                 | Cleve and State                   | 4    |
| 19                                 | Shppery Rock                      | 15   |
| 33                                 | Pitt                              | .7   |
| 37                                 | East Strou Isburg                 | 7    |
| 19                                 | Penn State                        | 27   |
|                                    | EWL Championship                  | s    |
| <b>NCAAD</b> ivisionIChampionships |                                   |      |
|                                    |                                   |      |

### Review

Rick Bonome won the obvet- i National Championship at 118 while helping to lead coach Roger Sander's Huskies to their best placing ever, finishing 10th in the nation at the NCAA Division I National Tournament in Oklahoma City, OK.

The Huskies sent four wrestlers to the national tourney with Rock Bonomo and Darrin Evans gaming births through their 1st place performances at the Eastern Wrestling League finals. John McFadden earned a wild card spot to make the midwest trip with his third place finish at the EWL's.

Sanders hit the 200 mark in career wins this season as the Huskies wrestled 15-5 in dual meets. For the second year in a row and the fifth time in seven years, BU won the Pennsylvania State crown with the Bonomo brothers, Marty King, Dan Klingerman and Evans crowned champions.