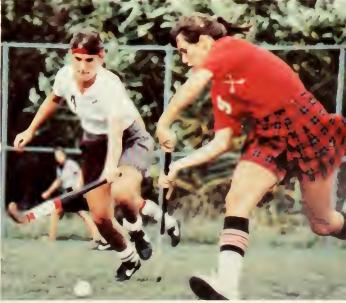

# FIELD HOCKEY

|                  | RECORD: 19-0         |                  |
|------------------|----------------------|------------------|
| BU               |                      | OPP              |
| 2                | Millersville         | 0                |
| 5<br>2           | Shippery Rock        | 0                |
| 2                | Kutztown             | 1                |
| 7<br>3<br>2<br>2 | East Stroudsburg     | 0                |
| 3                | Kean                 | 0                |
| 2                | Indiana              | 1                |
| 2                | Shippensburg         | 0                |
| 3                | Bucknell             | 2                |
| 4                | Wilkes               | 0                |
| 3                | Ithaca               | ]                |
| 4                | Mansfield            | 0<br>1<br>0<br>0 |
| 1                | Lynchburg            |                  |
| 6                | Marywood             | 1                |
|                  | PC Championships     |                  |
| 1                | Kutztown             | 0                |
| 3                | Shippensburg         | 1                |
| NC               | AA Div III Champions | hips             |
| 2                | Millersville         | 0                |
| 3                | Salisbury            | 1                |
| 2                | Trenton              | 1                |
| 3                | Messiah              | 2                |
|                  |                      |                  |

### Review

The 1984 Field Hockey season was the best even in the history of the sport at BU Under the direction of T year head boach Jan Hutchinson, the Huskles in ished with the school's first unbeaten rebord 19-0 won a second straight Pennsylvania Conference title and captured the NCAA Division III national championship.