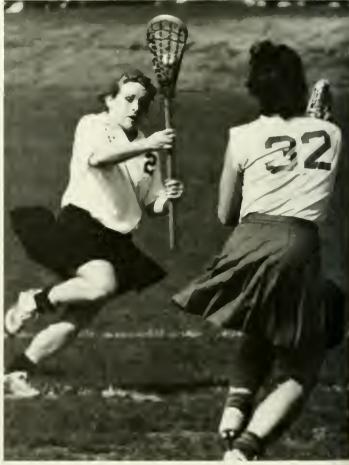

# WOMEN'S LACROSSE

## Review

This year's lacrosse team under head coach Sharon O'Keefe was unable to win a game this season.

Their 0-7 record did not, however, reflect progress made by captains Denise Yergey and Joy Glassmeyer. They helped to mold players, who had never seen a lacrosse game in their lives, into a team with a great amount of potential for next year.

|    | Record: 0-8              |     |
|----|--------------------------|-----|
| BU | Drew                     | OPP |
| 6  | Millersville             | 19  |
| 4  | Kutztown                 | 16  |
| 7  | East Stroudsburg         | 12  |
| 10 | Shippensburg             | 20  |
| 9  | Slippery Rock            | 14  |
| 7  | Lock Haven               | 13  |
| 3  | Bucknell                 | 12  |
| 1  | <b>PSAC Championship</b> | 14  |