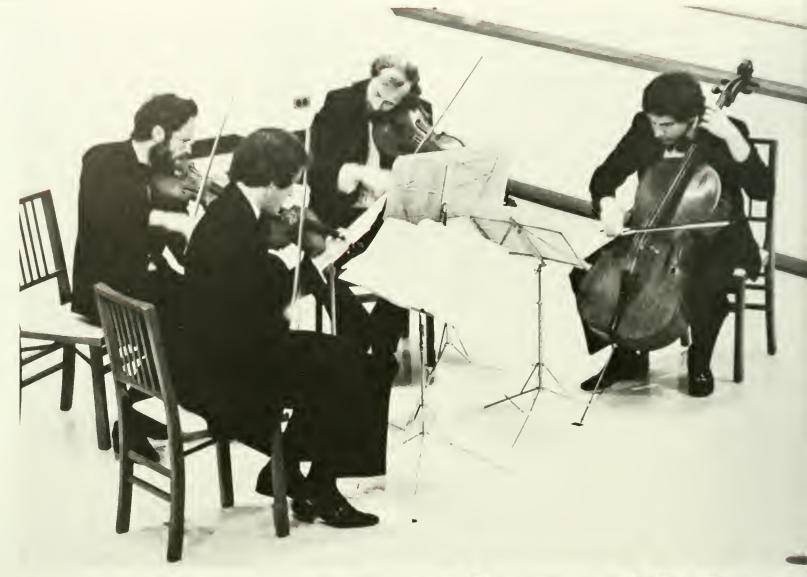

## Community Arts Council ...

The Fitzwilliam String Quartet

with

## Pianist

A visit from the Fitzwilliam String Quartet on Sept. 19 began the Community Arts Council's 1984-85 artist series.

Performing in Carver Hall, the English group spanned 200 years of music and performed pieces of Haydn, Brahms, and Mozart. Concert pianist and composer Barry Hannigan was featured in the program.