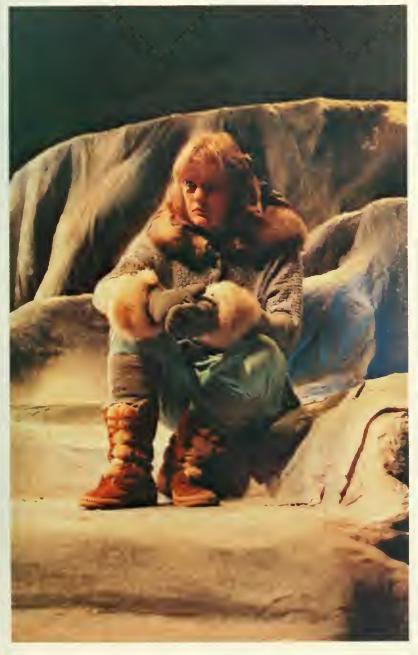

## Parents' Weekend 1984

After careful planning by the Parent's Weekend committee and frantic cleaning efforts of B.U. students, the University's 14th annual event began on Friday, Oct. 6.

Parents had the options of sitting in on their son or daughter's classes on Friday afternoon, and that night they had the opportunity to view the Bloomsburg Players production of "The Ice Wolf".

## by Joanna Halpert Kraus

| CAST               |                      |  |
|--------------------|----------------------|--|
| Storyteller        | Dawn buyah           |  |
| Anatou             | Den se Durkin        |  |
| Karvık             | Patrick Murphy       |  |
| Arnarquik          |                      |  |
| Tarto              |                      |  |
| Kiviog             | Joel Wiekle          |  |
| Atata              | Franklın Sellers Tr. |  |
| Shikikanaq         | Patty Neilon         |  |
| Motomiak           | Jeft Morgan          |  |
| Schinar            |                      |  |
| Mıylak             |                      |  |
| Wood God           |                      |  |
| Beaver             | Marnie Lutz          |  |
| Fox                |                      |  |
| Ermine             |                      |  |
| Director           | Marci Woodruff       |  |
| Light & Set Design |                      |  |
| Costumer           |                      |  |
|                    |                      |  |