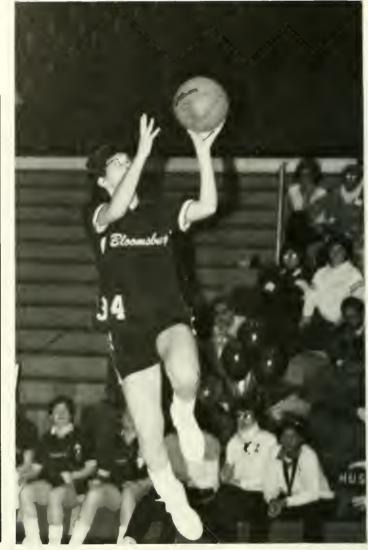

### WOMEN'S BASKETBALL

|    | RECORD: 6-17         |     |
|----|----------------------|-----|
| BU |                      | OPP |
| 63 | Bucknell             | 50  |
| 59 | Indiana              | 93  |
| 71 | Randolph Macon       | 62  |
| 63 | California           | 62  |
| 54 | Cheyney              | 63  |
| 71 | Shippensburg         | 73  |
| 48 | Norfolk St.          | 71  |
| 57 | Slippery Rock        | 87  |
| 65 | Philadelphia Textile | 72  |
| 71 | West Chester         | 84  |
| 41 | Millersville         | 74  |
| 64 | Mansfield            | 82  |
| 60 | East Stroudsburg     | 76  |
| 44 | Kutztown             | 63  |
| 66 | King's               | 55  |
| 63 | West Chester         | 53  |
| 54 | Lock Haven           | 72  |
| 51 | Shippensburg         | 52  |
| 59 | Susquehanna          | 70  |
| 53 | Kutztown             | 43  |
| 77 | Millersville         | 96  |
| 52 | Mansfield            | 61  |
| 54 | East Stroudsburg     | 81  |
|    |                      |     |

### Review

A good phrase to describe 1984-85's edition of the Women's basketball team would be "injury prone."

The Huskies lost their leading scorer and top rebounder, Jean Millen, early in the season to a knee injury. They subsequently lost five people to bring their numbers down to six healthy players.

Led by senior co-captains Sarah Hackforth and Jeanne Radcliff who finished 7th and 3rd respectively on the all-time scoring list, the Huskies compiled a 6-17 overall record.

Sophomore Linda King was the team's top scorer finishing the year with 264 points while Hackforth scored 263. Radcliff led the team in rebounds averaging 10.2 a game.

The Huskies finest showing of the season was the capturing of the Immaculata tournament in December. They downed Randolph Macon 71-62 in the preliminary game and beat California 63-62 for the championship.