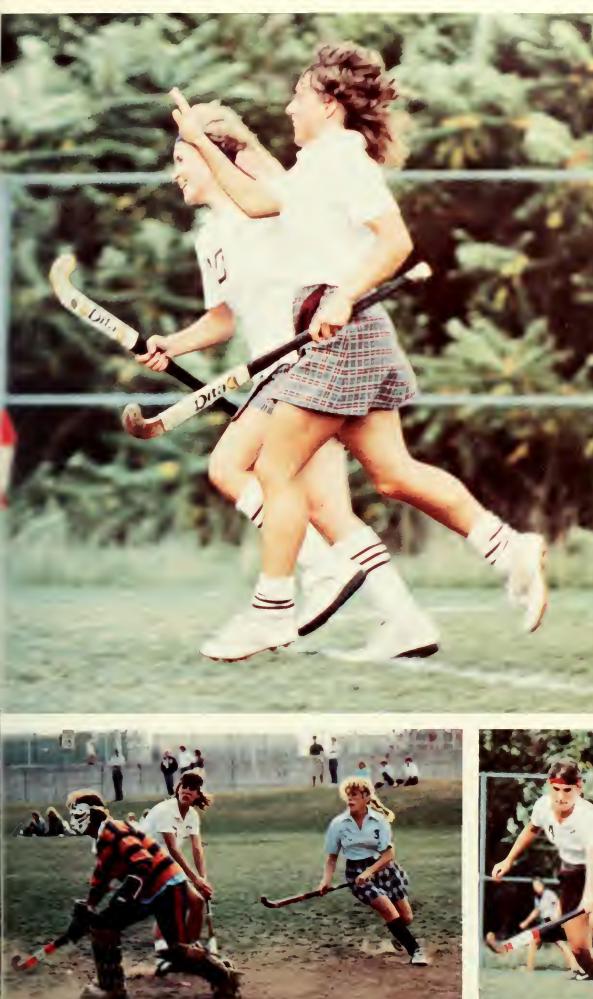

# FIELD HOCKEY

|                  | RECORD: 19-0         |                  |
|------------------|----------------------|------------------|
| BU               |                      | OPP              |
| 2                | Millersville         | 0                |
| 5<br>2           | Shippery Rock        | 0                |
| 2                | Kutztown             | 1                |
| 7<br>3<br>2<br>2 | East Stroudsburg     | 0                |
| 3                | Kean                 | 0                |
| 2                | Indiana              | 1                |
| 2                | Shippensburg         | 0                |
| 3                | Bucknell             | 2                |
| 4                | Wilkes               | 0                |
| 3                | Ithaca               | ]                |
| 4                | Mansfield            | 0<br>1<br>0<br>0 |
| 1                | Lynchburg            |                  |
| 6                | Marywood             | 1                |
|                  | PC Championships     |                  |
| 1                | Kutztown             | 0                |
| 3                | Shippensburg         | 1                |
| NC               | AA Div III Champions | hips             |
| 2                | Millersville         | 0                |
| 3                | Salisbury            | 1                |
| 2                | Trenton              | 1                |
| 3                | Messiah              | 2                |
|                  |                      |                  |

### Review

The 1984 Field Hockey season was the best even in the history of the sport at BU Under the direction of T year head boach Jan Hutchinson, the Huskles in ished with the school's first unbeaten rebord 19-0 won a second straight Pennsylvania Conference title and captured the NCAA Division III national championship.