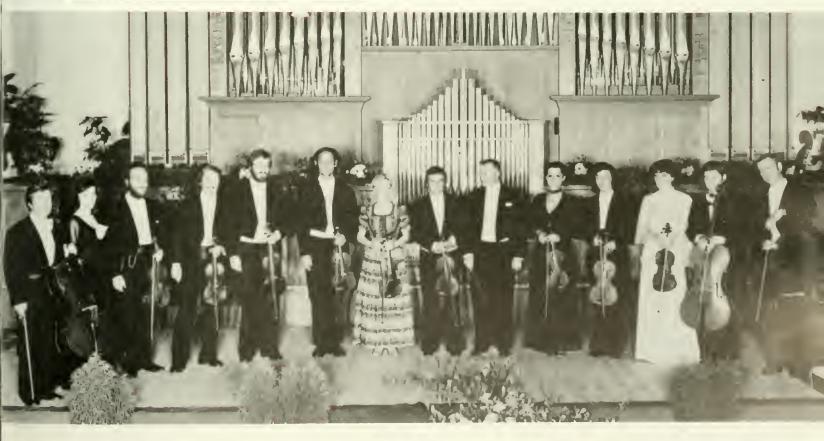

## Community Arts Council ...

The Fitzwilliam String Quartet

with

## Barry Hannigan

## Pianist

A visit from the Fitzwilliam String Quartet on Sept. 19 began the Community Arts Council's 1984-85 artist series.

Performing in Carver Hall, the English group spanned 200 years of music and performed pieces of Haydn, Brahms, and Mozart. Concert pianist and composer Barry Hannigan was featured in the program.

## Masterplayers

World fameus Swiss conductor, Richard Schumacher, directed the Masterplayers performance in Carver Hall on Oct. 9.

The Masterplayers are an orchestra of 18, about the size of a small symphony. Leading solo and chamber music players from all over Europe comprise the group. From their tours throughout Europe and North America, the musicians have experienced great critical acclaim.