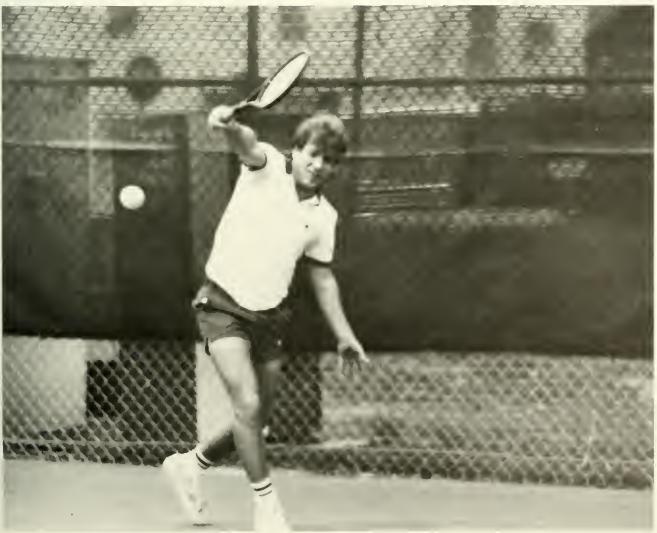

# MEN'S TENNIS

## Review

The men's tennis team finished second at the PSAC tournament this year. Without senior Rob Lario, who broke his foot late in the season and was unable to compete in the conference championship, the team lost by just one point. It was one of the closest tournaments in several years.

Junior Michael Penny won the number four singles title and Dean Doria took the singles title at the number six slot to help BU up near the top of the tourney standings.

The team finished the year with an overall record of 23-7.

|                            | Record: 16-7       |                                           |
|----------------------------|--------------------|-------------------------------------------|
| BU                         |                    | OPP                                       |
| 6                          | Washington & Lee   | 2                                         |
| 8                          | Virginia Wesleyan  | 1                                         |
| 0                          | Hampton            | 9                                         |
| 6                          | William & Mary     | 2                                         |
| 1                          | Old Samarian       | 8                                         |
| 1                          | Navy               | 8<br>0                                    |
| 8                          | Pittsburgh         | 0                                         |
| 7                          | Slippery Rock      | 0                                         |
| 6                          | Edinboro           | 3                                         |
| 0                          | Mercybush          | 9                                         |
| 7                          | Bucknell           | 0<br>3<br>9<br>2<br>3<br>6<br>0<br>4<br>0 |
| 5                          | Millersville       | 2                                         |
| 5<br>7                     | East Stroudsburg   | 3                                         |
| 6                          | West Chester       | 3                                         |
| 3                          | Temple             | 6                                         |
| 9                          | Kutztown           | 0                                         |
| 5                          | Haverford          | 4                                         |
| 6<br>3<br>9<br>5<br>9<br>1 | Shippensburg       | 0                                         |
| ]                          | Penn State         | 5                                         |
| 9                          | Lock Haven         | 0                                         |
| 9                          | Scranton           | 0                                         |
| 0                          | Pennsylvania       | 5<br>0<br>9                               |
| 8                          | Kings              | 1                                         |
|                            | PSAC Championships |                                           |