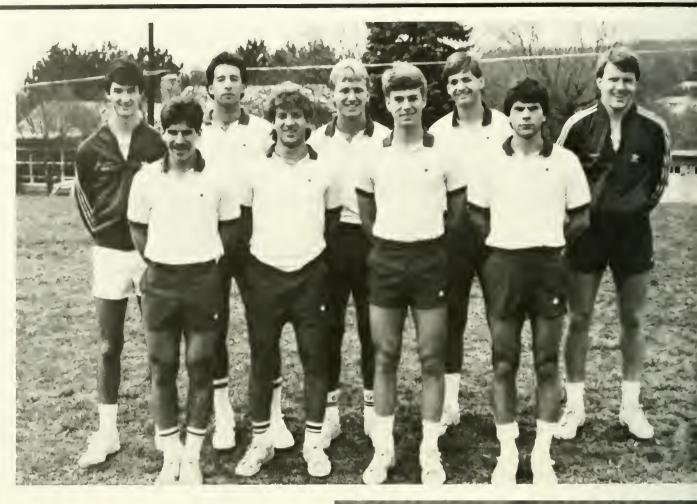

## Review

The men's tennis team finished second at the PSAC tournament this year. Without senior Rob Lario, who broke his foot late in the season and was unable to compete in the conference championship, the team lost by just one point. It was one of the closest tournaments in several years.

Junior Michael Penny won the number four singles title and Dean Doria took the singles title at the number six slot to help BU up near the top of the tourney standings.

The team finished the year with an overall record of 23-7.

|                            | Record: 16-7       |                                           |
|----------------------------|--------------------|-------------------------------------------|
| BU                         |                    | OPP                                       |
| 6                          | Washington & Lee   | 2                                         |
| 8                          | Virginia Wesleyan  | 1                                         |
| 0                          | Hampton            | 9                                         |
| 6                          | William & Mary     | 2                                         |
| 1                          | Old Samarian       | 8                                         |
| 1                          | Navy               | 8<br>0                                    |
| 8                          | Pittsburgh         | 0                                         |
| 7                          | Slippery Rock      | 0                                         |
| 6                          | Edinboro           | 3                                         |
| 0                          | Mercybush          | 9                                         |
| 7                          | Bucknell           | 0<br>3<br>9<br>2<br>3<br>6<br>0<br>4<br>0 |
| 5                          | Millersville       | 2                                         |
| 5<br>7                     | East Stroudsburg   | 3                                         |
| 6                          | West Chester       | 3                                         |
| 3                          | Temple             | 6                                         |
| 9                          | Kutztown           | 0                                         |
| 5                          | Haverford          | 4                                         |
| 6<br>3<br>9<br>5<br>9<br>1 | Shippensburg       | 0                                         |
| ]                          | Penn State         | 5                                         |
| 9                          | Lock Haven         | 0                                         |
| 9                          | Scranton           | 0                                         |
| 0                          | Pennsylvania       | 5<br>0<br>9                               |
| 8                          | Kings              | 1                                         |
|                            | PSAC Championships |                                           |