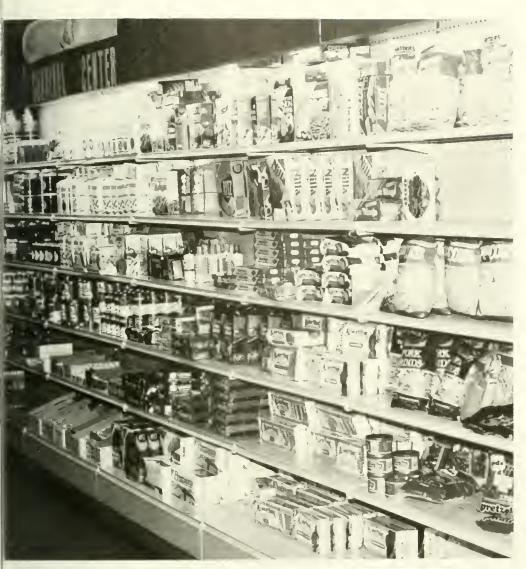

### University Store

Whether a student needs a quick belated birthday card for Mom, a cheap gift something to read or some good unk food, the University Store can be of service.

The start of every semester tinds the store buzzing with students trying to get all of their books and supplies. Long lines of students with their arms overloaded form behind the cashiers. But within a few days the aisles clear and the store is back to a quiet place to theck out the new B.U. clothing or spend your last few dimes.