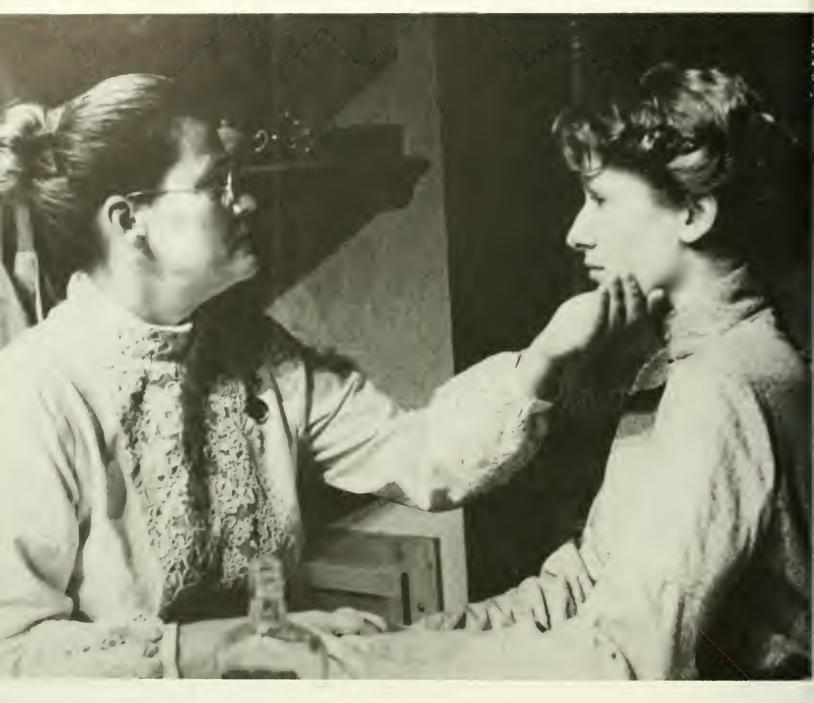

# The Glass Menagerie

## by Tennessee Williams

### CAST

| Amanda Wingfield          | Gail Lynch     |
|---------------------------|----------------|
| Tom, her son              | Jeff Morgan    |
| Laura, her daughter       | Mary Yodzio    |
| Jim, the gentleman caller | Greg Weiss     |
| Director                  | Hitoshi Sato   |
| Light and set design      | Bill O'Donnell |
| Stage Manager             |                |
| Costumer                  |                |