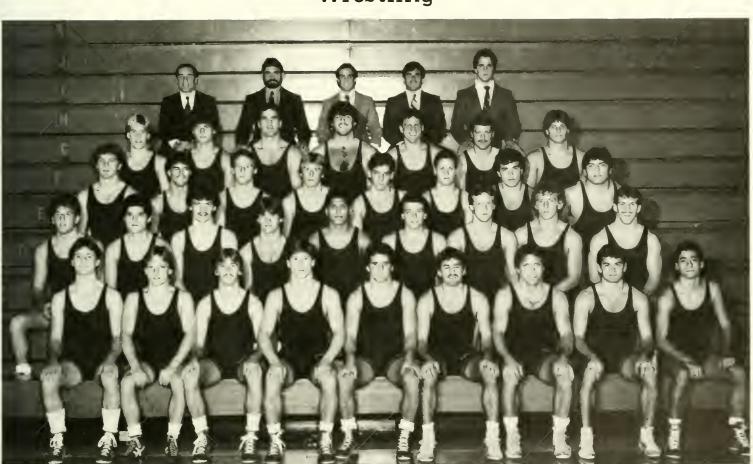

# WRESTLING

| _                                  |                                   |      |
|------------------------------------|-----------------------------------|------|
|                                    | RECORD: 15-5                      |      |
|                                    |                                   |      |
| BU                                 |                                   | OPP  |
| 14,                                | 1 + 13 5 11-5                     | 14   |
| 2                                  | ()[++] J] = '3'+                  | 12   |
| 31                                 | 24.16.5 11 11-                    | 2 2  |
| 37                                 | hpper barg                        | 3    |
| 1                                  | Decaware tate                     | ū.   |
| .2                                 | Circla Marti                      |      |
| 32                                 |                                   | 3    |
| - 52<br>- 19                       | Vigina                            | 1.24 |
| 19                                 | North Carolina States<br>Terme ee | 13   |
|                                    | Leurania State                    |      |
| 9                                  | Wert Chieter                      | 3    |
| 39                                 |                                   | 1.5  |
| 28                                 | Clarion                           | 5    |
|                                    | PSAC Champions                    |      |
| 36                                 | Kutztewn                          | ر»   |
| 18                                 | L _K Haven                        | 21   |
| 41                                 | Man tie 1                         |      |
| 29                                 | Cleve and State                   | 4    |
| 19                                 | Shppery Rock                      | 15   |
| 33                                 | Pitt                              | .7   |
| 37                                 | East Strou Isburg                 | 7    |
| 19                                 | Penn State                        | 27   |
|                                    | EWL Championship                  | s    |
| <b>NCAAD</b> ivisionIChampionships |                                   |      |
|                                    |                                   |      |

### Review

Rick Bonome won the obvet- i National Championship at 118 while helping to lead coach Roger Sander's Huskies to their best placing ever, finishing 10th in the nation at the NCAA Division I National Tournament in Oklahoma City, OK.

The Huskies sent four wrestlers to the national tourney with Rock Bonomo and Darrin Evans gaming births through their 1st place performances at the Eastern Wrestling League finals. John McFadden earned a wild card spot to make the midwest trip with his third place finish at the EWL's.

Sanders hit the 200 mark in career wins this season as the Huskies wrestled 15-5 in dual meets. For the second year in a row and the fifth time in seven years, BU won the Pennsylvania State crown with the Bonomo brothers, Marty King, Dan Klingerman and Evans crowned champions.