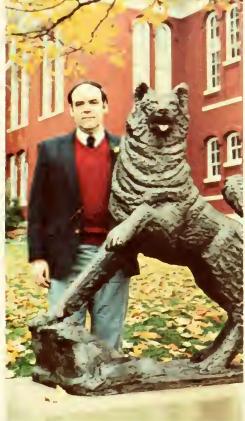

A pep rally was the first big event of the weekend. Fireworks in Waller parking lot and a bonfire burning of a Kutztown mascot highlighted the evening.

Saturday morning the Husky Mascot sculpture was dedicated on Carver Lawn. Later, ten floats and eight bands marched past the bronze statue in the homecoming parade.