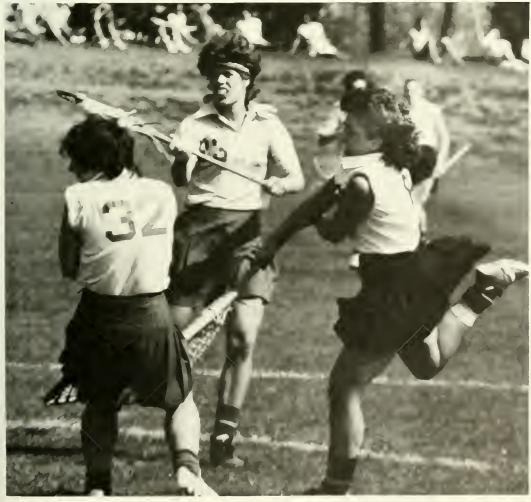

# WOMEN'S LACROSSE

## Review

This year's lacrosse team under head coach Sharon O'Keefe was unable to win a game this season.

Their 0-7 record did not, however, reflect progress made by captains Denise Yergey and Joy Glassmeyer. They helped to mold players, who had never seen a lacrosse game in their lives, into a team with a great amount of potential for next year.

|    | Record: 0-8              |     |
|----|--------------------------|-----|
| BU | Drew                     | OPP |
| 6  | Millersville             | 19  |
| 4  | Kutztown                 | 16  |
| 7  | East Stroudsburg         | 12  |
| 10 | Shippensburg             | 20  |
| 9  | Slippery Rock            | 14  |
| 7  | Lock Haven               | 13  |
| 3  | Bucknell                 | 12  |
| 1  | <b>PSAC Championship</b> | 14  |