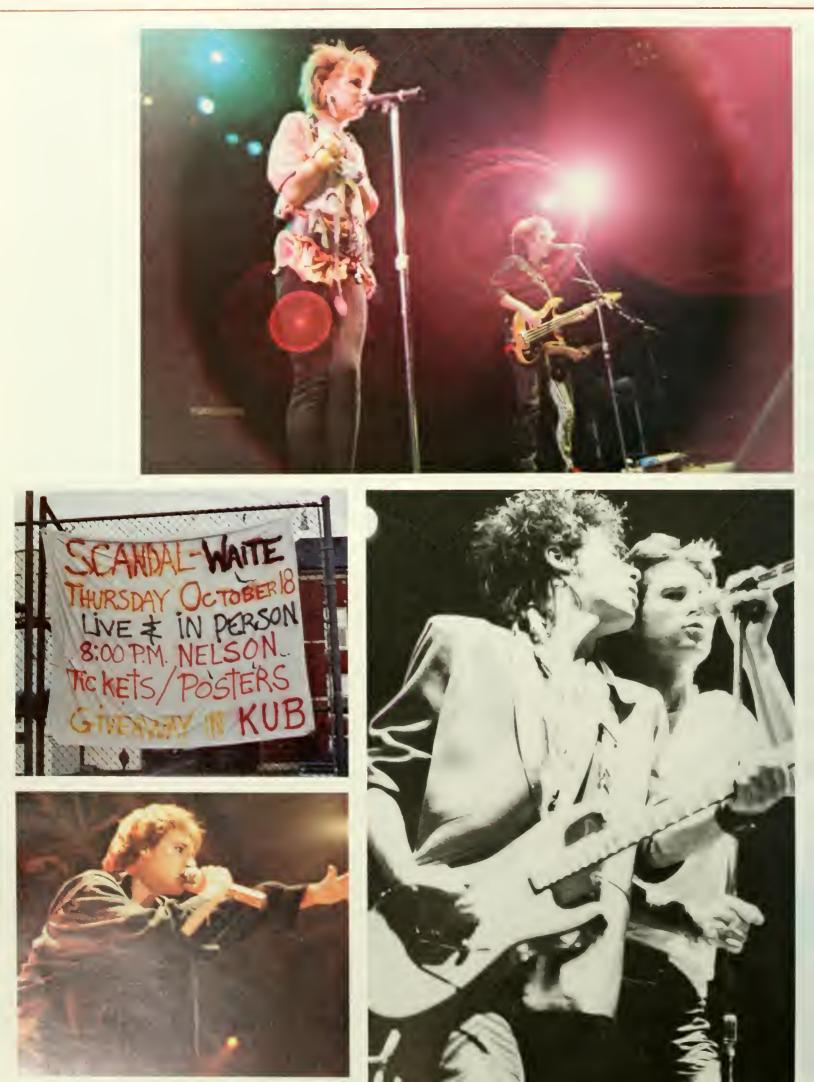

ntic cleaning efforts of B.U. students, the University's 14th annual event began on Friday, Oct. 6.

Parents had the options of sitting in on their son or daughter's classes on Friday afternoon, and that night they had the opportunity to view the Bloomsburg Players production of "The Ice Wolf".

Servomation offered an Ox Roast luncheon in Nelson fieldhouse before the B.U. vs. Mansfield football game at Redman Stadium, on Saturday. Halftime activities included selection of the "B.U. Mom and Dad of the Day".

Along with two other performances of "The Ice Wolf" on Sat. and Sun., the film "Tootsie" was shown each day. The weekend closed with a Student Showcase in Carver Auditorium by student performing art groups on campus.





# Air Bands: "Puttin' on the Hits"





# Scandal-Waite Concert



## Bloomsburg Fair 1984



Just in time to cure the end-ot-the-summer blues the 1984 Bloomsburg Fair gave thousands a week of good times in the fail air.

The seven day event brought together school and farm exhibits, delicious food rides, and big name entertainment.

The famous performers at this year's fair included:

— A Country Music Spectacular with Tammy Wynette, the Whites, Steve Wariner, and Razzy Bailey

- Conway Twitty
- The Statler Brothers
- The Beach Boys
- The Charlie Daniels Band
- Chicago
- Rich Little and Atlanta

Throughout the event many enjoyed the free horse races, pulling contests, and shows. Other major afternoon attractions included a rodeo, demolition derby, and midget auto races.







# Image: Music in Signs

Creativity in text resson through interpretation of