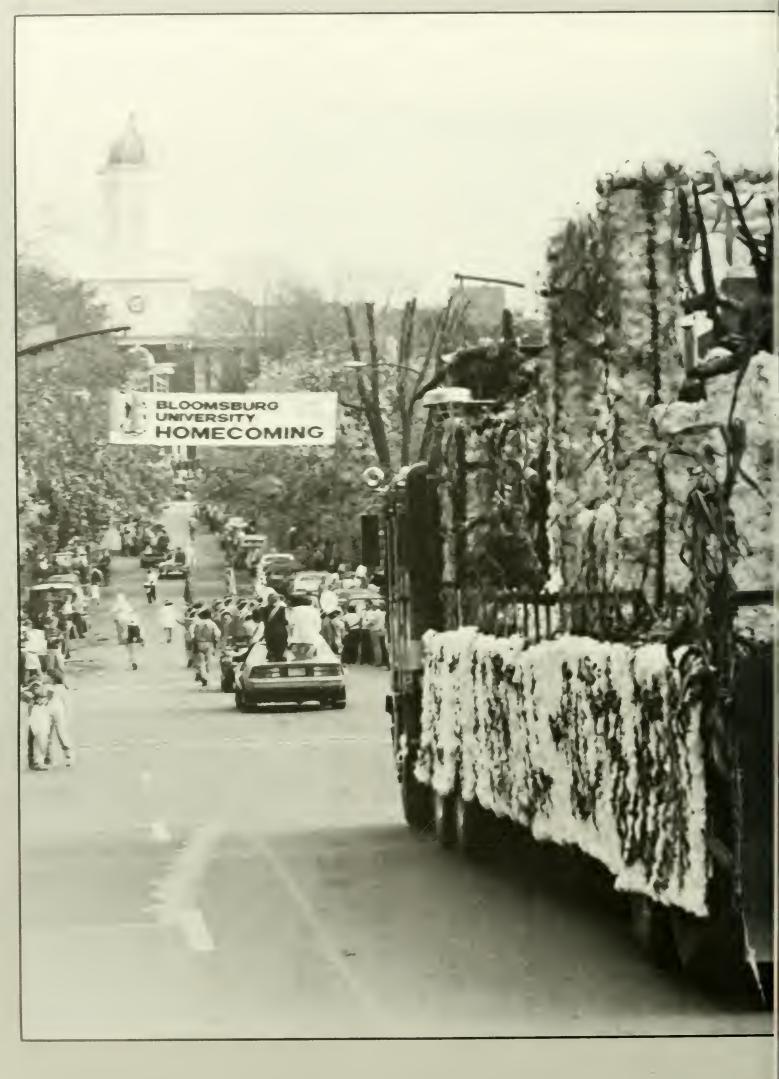

## Homecoming 1984 "A Thriller of a Weekend"

B.U. provided students and the community with "A Thriller of a Weekend" in its 1984 homecoming celebration. This year's theme arose from the popularity of Michael Jackson's "Thriller" video and the Halloween season.

A pep rally was the first big event of the weekend. Fireworks in Waller parking lot and a bonfire burning of a Kutztown mascot highlighted the evening.

Saturday morning the Husky Mascot sculpture was dedicated on Carver Lawn. Later, ten floats and eight bands marched past the bronze statue in the homecoming parade.