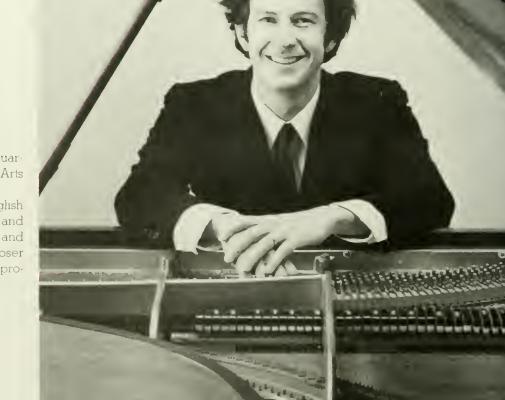

## Barry Hannigan

## Pianist

A visit from the Fitzwilliam String Quartet on Sept. 19 began the Community Arts Council's 1984-85 artist series.

Performing in Carver Hall, the English group spanned 200 years of music and performed pieces of Haydn, Brahms, and Mozart. Concert pianist and composer Barry Hannigan was featured in the program.