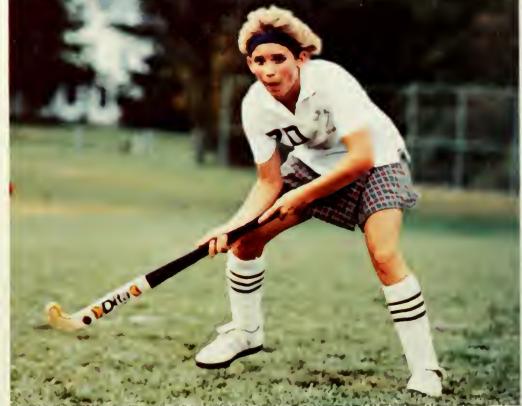

# FIELD HOCKEY

|                  | RECORD: 19-0         |                  |
|------------------|----------------------|------------------|
| BU               |                      | OPP              |
| 2                | Millersville         | 0                |
| 5<br>2           | Shippery Rock        | 0                |
| 2                | Kutztown             | 1                |
| 7<br>3<br>2<br>2 | East Stroudsburg     | 0                |
| 3                | Kean                 | 0                |
| 2                | Indiana              | 1                |
| 2                | Shippensburg         | 0                |
| 3                | Bucknell             | 2                |
| 4                | Wilkes               | 0                |
| 3                | Ithaca               | ]                |
| 4                | Mansfield            | 0<br>1<br>0<br>0 |
| 1                | Lynchburg            |                  |
| 6                | Marywood             | 1                |
|                  | PC Championships     |                  |
| 1                | Kutztown             | 0                |
| 3                | Shippensburg         | 1                |
| NC               | AA Div III Champions | hips             |
| 2                | Millersville         | 0                |
| 3                | Salisbury            | 1                |
| 2                | Trenton              | 1                |
| 3                | Messiah              | 2                |
|                  |                      |                  |

### Review

The 1984 Field Hockey season was the best even in the history of the sport at BU Under the direction of T year head boach Jan Hutchinson, the Huskles in ished with the school's first unbeaten rebord 19-0 won a second straight Pennsylvania Conference title and captured the NCAA Division III national championship.