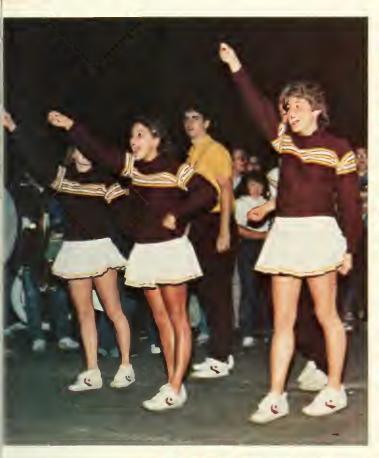

me's halftime, winners of decorating competitions and the sweetheart contest were announced. Also, Dick Lloyd, of the class of 1962, was inducted into the B.U. Athletic Hall of Fame.

Finishing off the weekend was the dedication of the James H. McCormic Center lor Human Services and the Homecoming Pops concert, featuring the Concert Choir, Husky Singers, and Women's Choral Ensemble.







#### **Competition Results**

Sweetheart: Jean Prioreschi (Theta Tau Omega)

Freshman Sweetheart: Lori Sine

**Offices:** Tie between the Information Desk and the Personnel Office in Waller

Banner: Second Floor Montour

#### Floats:

1st — Lambda Chi Alpha 2nd — Phi Iota Chi and Phi Sigma Xi 3rd — Chi Sigma Rho and Tau Kappa Epsilon

#### Residence Halls:

1st — Schuykill 2nd — Elwell 3rd — Columbia











## Parents' Weekend 1984

After careful planning by the Parent's Weekend committee and frantic cleaning efforts of B.U. students, the University's 14th annual event began on Friday, Oct. 6.

Parents had the options of sitting in on their son or daughter's classes on Friday afternoon, and that night they had the opportunity to view the Bloomsburg Players production of "The Ice Wolf".

Servomation offered an Ox Roast luncheon in Nelson fieldhouse before the B.U. vs. Mansfield football game at Redman Stadium, on Saturday. Halftime activities included selection of the "B.U. Mom and Dad of the Day".

Along with two other performances of "The Ice Wolf" on Sat. and Sun., the film "Tootsie" was shown each day. The weekend closed with a Student Showcase in Carver Auditorium by student perfo