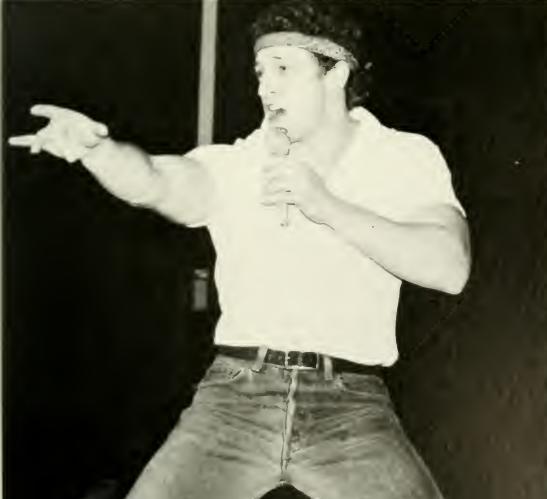

s Weekend committee and frantic cleaning efforts of B.U. students, the University's 14th annual event began on Friday, Oct. 6.

Parents had the options of sitting in on their son or daughter's classes on Friday afternoon, and that night they had the opportunity to view the Bloomsburg Players production of "The Ice Wolf".

Servomation offered an Ox Roast luncheon in Nelson fieldhouse before the B.U. vs. Mansfield football game at Redman Stadium, on Saturday. Halftime activities included selection of the "B.U. Mom and Dad of the Day".

Along with two other performances of "The Ice Wolf" on Sat. and Sun., the film "Tootsie" was shown each day. The weekend closed with a Student Showcase in Carver Auditorium by student performing art groups on campus.





# Air Bands: "Puttin' on the Hits"





# Scandal-Waite Concert



## Bloomsburg Fair 1984



Just in time to cure the end-ot-the-summer blues the 1984 Bloomsburg Fair gave thousands a week of good times in the fail air.

The seven day event brought together school and farm exhibits, delicious food rides, and big name entertainment.

The famous performers at this year's fair included:

— A Country Music Spectacular with Tammy Wynette, the Whites, Steve Wariner, and Razzy Bailey

- Conway Twitty
- The Statler Brothers
- The Beach Boys
- The Charlie Daniels Band
- Chicago
- Rich Little and Atlanta

Throughout the event many enjoyed the free horse races, pulling contests, and shows. Other major afternoon attractions included a rodeo, demolition derby, and midget auto races.







# Image: Music in Signs

Creativity in text resso