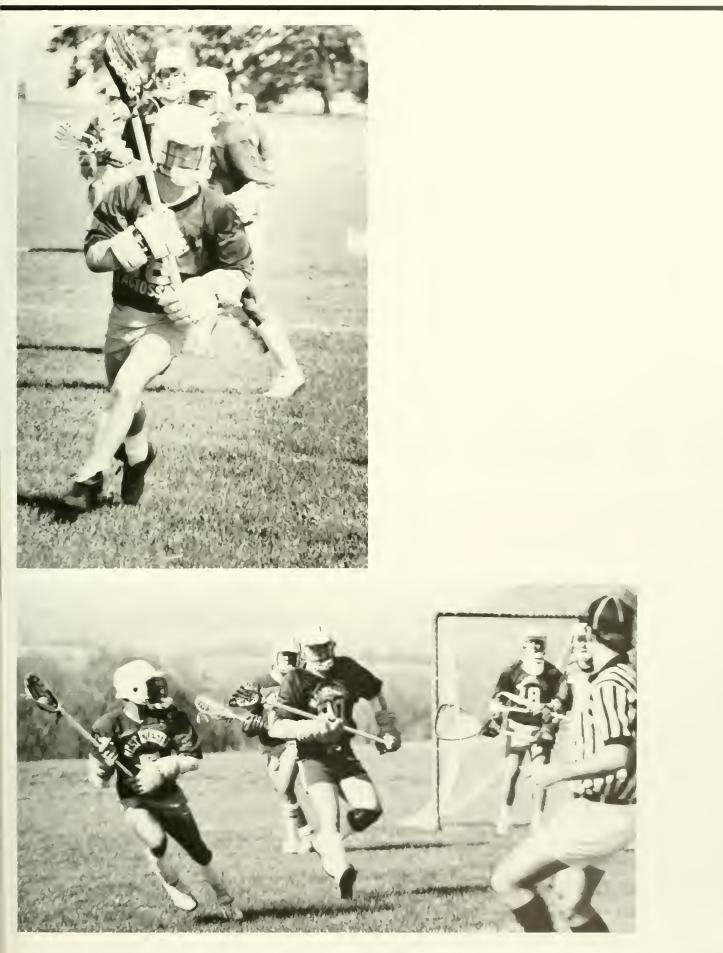

# WOMEN'S LACROSSE

## Review

This year's lacrosse team under head coach Sharon O'Keefe was unable to win a game this season.

Their 0-7 record did not, however, reflect progress made by captains Denise Yergey and Joy Glassmeyer. They helped to mold players, who had never seen a lacrosse game in their lives, into a team with a great amount of potential for next year.

|    | Record: 0-8              |     |
|----|--------------------------|-----|
| BU | Drew                     | OPP |
| 6  | Millersville             | 19  |
| 4  | Kutztown                 | 16  |
| 7  | East Stroudsburg         | 12  |
| 10 | Shippensburg             | 20  |
| 9  | Slippery Rock            | 14  |
| 7  | Lock Haven               | 13  |
| 3  | Bucknell                 | 12  |
| 1  | <b>PSAC Championship</b> | 14  |