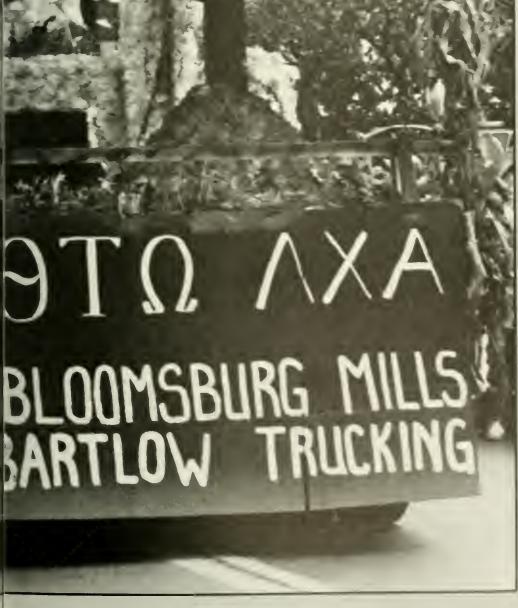

A pep rally was the first big event of the weekend. Fireworks in Waller parking lot and a bonfire burning of a Kutztown mascot highlighted the evening.

Saturday morning the Husky Mascot sculpture was dedicated on Carver Lawn. Later, ten floats and eight bands marched past the bronze statue in the homecoming parade.

#### Floats:

1st — Lambda Chi Alpha 2nd — Phi Iota Chi and Phi Sigma Xi 3rd — Chi Sigma Rho and Tau Kappa Epsilon