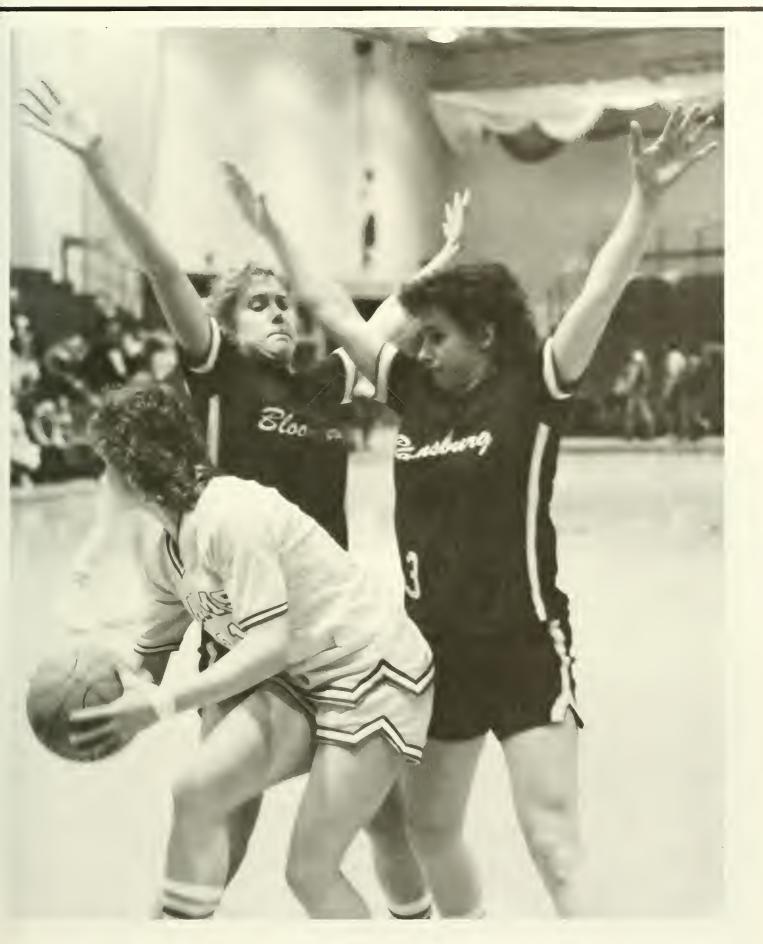

### WOMEN'S BASKETBALL

|    | RECORD: 6-17         |     |
|----|----------------------|-----|
| BU |                      | OPP |
| 63 | Bucknell             | 50  |
| 59 | Indiana              | 93  |
| 71 | Randolph Macon       | 62  |
| 63 | California           | 62  |
| 54 | Cheyney              | 63  |
| 71 | Shippensburg         | 73  |
| 48 | Norfolk St.          | 71  |
| 57 | Slippery Rock        | 87  |
| 65 | Philadelphia Textile | 72  |
| 71 | West Chester         | 84  |
| 41 | Millersville         | 74  |
| 64 | Mansfield            | 82  |
| 60 | East Stroudsburg     | 76  |
| 44 | Kutztown             | 63  |
| 66 | King's               | 55  |
| 63 | West Chester         | 53  |
| 54 | Lock Haven           | 72  |
| 51 | Shippensburg         | 52  |
| 59 | Susquehanna          | 70  |
| 53 | Kutztown             | 43  |
| 77 | Millersville         | 96  |
| 52 | Mansfield            | 61  |
| 54 | East Stroudsburg     | 81  |
|    |                      |     |

### Review

A good phrase to describe 1984-85's edition of the Women's basketball team would be "injury prone."

The Huskies lost their leading scorer and top rebounder, Jean Millen, early in the season to a knee injury. They subsequently lost five people to bring their numbers down to six healthy players.

Led by senior co-captains Sarah Hackforth and Jeanne Radcliff who finished 7th and 3rd respectively on the all-time scoring list, the Huskies compiled a 6-17 overall record.

Sophomore Linda King was the team's top scorer finishing the year with 264 points while Hackforth scored 263. Radcliff led the team in rebounds averaging 10.2 a game.

The Huskies finest showing of the season was the capturing of the Immaculata tournament in December. They downed Randolph Macon 71-62 in the preliminary game and beat California 63-62 for the championship.