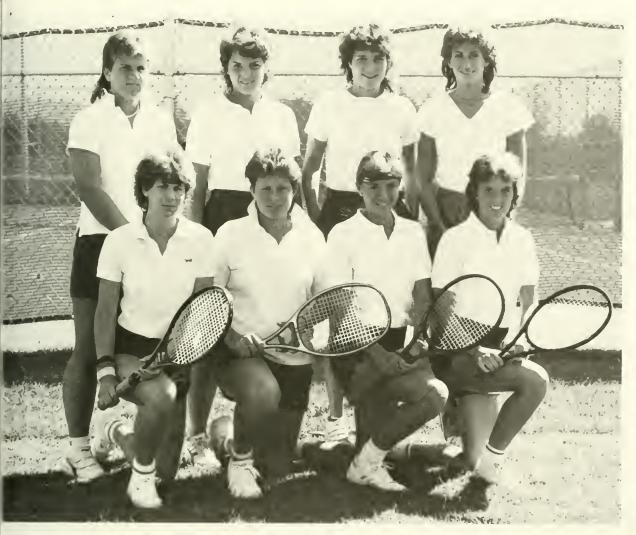

# WOMEN'S TENNIS

### Review

Co-captain Justine Landis became the all time winningest tennis player in the history of the school with her 60th win at the Trenton Invitational this year. Landis gained a bid last year to the NCAA Division II tournament. She was the number one PSAC singles champion for the second year in a row. The senior compiled a 63-15 overall record.

Landis and junior co-captain Kathy Masch gained the semifinals in doubles competition only to drop their first loss of the season. They ended with a 10-1 record.

Freshman Cortlee Gerhart, who played at the number three slot this season developed over the year and turned into a real asset for the team.

#### RECORD: 6-4

| BU   |                       | OPP   |
|------|-----------------------|-------|
| 6    | West Chester          | 3     |
| 1    | Franklin and Marshall | 5     |
| 9    | Mansfield             | 0     |
| 3    | Bucknell              | 6     |
| 9    | East Stroudsburg      | 0     |
| 7    | Lock Haven            | 2     |
| 2    | Shippensburg          | 7     |
| 8    | Kutztown              | 1     |
| 9    | Penn State-Hazleton   | 0     |
| 4    | Millersville          | 5     |
| PSAC | Championships 8tl     | n (14 |
| team | s)                    |       |