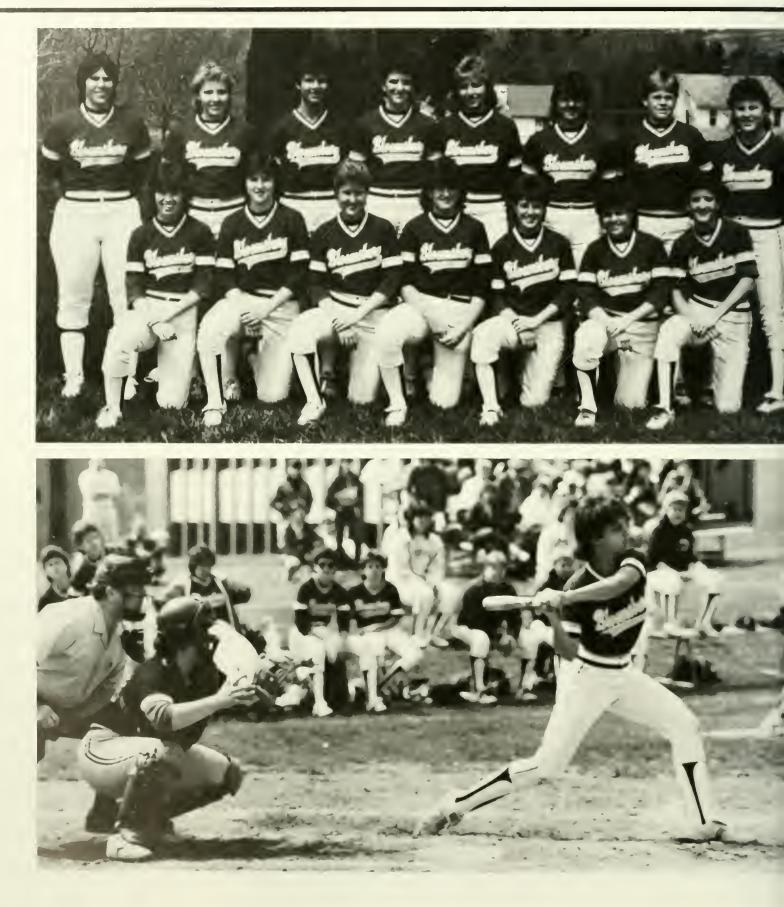

his year's lacrosse team under head coach Sharon O'Keefe was unable to win a game this season.

Their 0-7 record did not, however, reflect progress made by captains Denise Yergey and Joy Glassmeyer. They helped to mold players, who had never seen a lacrosse game in their lives, into a team with a great amount of potential for next year.





|    | Record: 0-8              |     |
|----|--------------------------|-----|
| BU | Drew                     | OPP |
| 6  | Millersville             | 19  |
| 4  | Kutztown                 | 16  |
| 7  | East Stroudsburg         | 12  |
| 10 | Shippensburg             | 20  |
| 9  | Slippery Rock            | 14  |
| 7  | Lock Haven               | 13  |
| 3  | Bucknell                 | 12  |
| 1  | <b>PSAC Championship</b> | 14  |



## SOFTBALL





#### Record: 35-6

| BU     |                         | OPP                                       |
|--------|-------------------------|-------------------------------------------|
| 3      | American Internat. (MA) | 4                                         |
| 8      | Wayne State (MI)        | 0                                         |
| 6      | Bridgeport (CT)         | 2                                         |
| 1      | Ithaca (NY)             | 0                                         |
| 4      | Liberty Baptist (VA)    | 1                                         |
| 4<br>3 | Bridgeport (CT)         | 2                                         |
| 23     | St. Peters              | 0                                         |
| 0<br>1 | Penn State              | 1<br>2<br>0