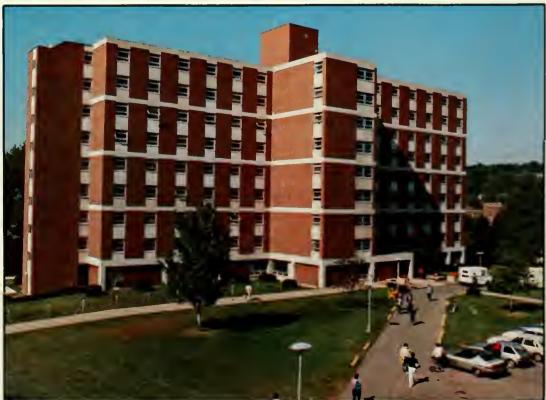

### **On-Campus Living**

Students met with a few obstacles as they made their way from home into the world of dorm life. First, came the immediate horror of a roommate or, heaven forbid, two. Then came the issue of space. How could they possibly fit all of the stereos, chests, shelves, and footballs on just one side of the room? Third, just what they all needed, an R.A., ... Big Brother come to life.

Finally coming to grips with the first few problems, the new dorm residents begin to feel proud when someone decides to use the bathroom. But where is it? One hundred yards down the half of course!

Such was the great transitional entry to dorm life.

After students recovered from the first day's atrocities, they came to realize that dorm life wasn't quite so bad as it seemed. Those who had previously been the only child instantly adopted "winglets" for brothers and sisters, and living up to true sibling performance, these new family extentions did not hesitate to beg borrow or steal edibles or clothing. Neither did they resist impulses to burst into a room and to dive tackle an adopted brother or sister.

Discoveries of new freedoms were made when the students realized that Mom and Dad wouldn't be there to yell when they came in late. However, Mom and Dad also were not there to let them in without their ID or to provide nursing services for their newfound diseases which involved frequent late night visits to the porcelin god.

As they adjusted to their new freedoms, students began to want yet more liberties. Soon they began to talk of off campus life.