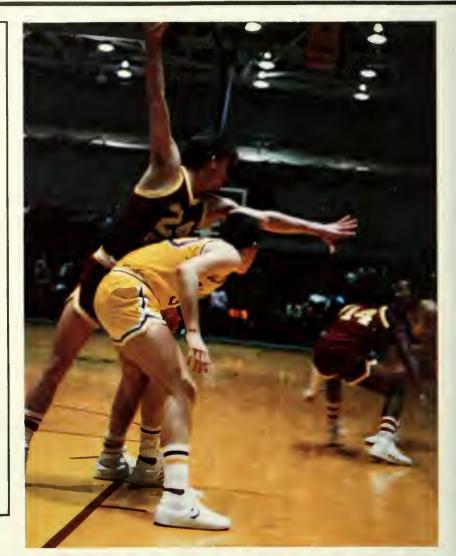

# MEN'S BASKETBALL

### RECORD: 15-12

| BU  |                  | OPP |
|-----|------------------|-----|
| tiz | Suppery Rock     | 64, |
| 63  | Fulquehanna      | 53  |
| 79  | LeMoyne          | 88  |
| 65  | West Chester     | 68  |
| 60  | York             | 54  |
| 65  | Cheyney          | 71  |
| 79  | Indiana          | 72  |
| 64  | Calilornia       | 68  |
| 64  | Millersville     | 68  |
| 73  | Scranton         | 67  |
| 55  | Textile          | 56  |
| 55  | Queens           | 54  |
| 84  | Maryland         | 67  |
| 55  | Mansfield        | 57  |
| 76  | East Stroudsburg | 66  |
| 65  | Kutztown         | 53  |
| 62  | Shippensburg     | 59  |
| 66  | West Chester     | 51  |
| 88  | Lock Haven       | 73  |
| 60  | Cheyney          | 62  |
| 82  | Shippensburg     | 67  |
| 72  | C.W. Post        | 74  |
| 64  | Kutztown         | 42  |
| 70  | Millersville     | 82  |
| 82  | Kings            | 65  |
| 52  | Mansfield        | 69  |
| 86  | East Stroudsburg | 77  |

### Review

lumo Glenn Noack i reitithe i itt. print of his collegiate career thi ica in rithe Huskies marked their 19th traught winning season. Charlie Chroni, ter wh has coached i 4 of these year stregistered his 150th career win.