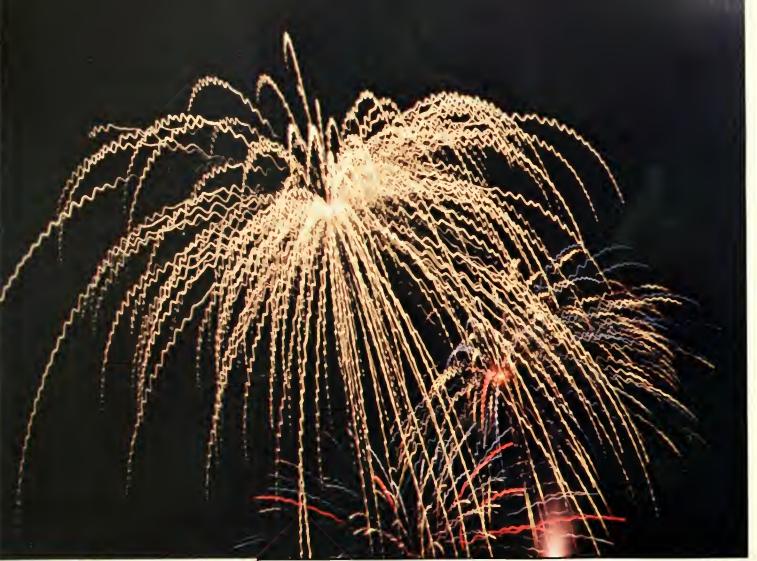

A pep rally was the first big event of the weekend. Fireworks in Waller parking lot and a bonfire burning of a Kutztown mascot highlighted the evening.

Saturday morning the Husky Mascot sculpture was dedicated on Carver Lawn. Later, ten floats and eight bands marched past the bronze statue in the homecoming parade.