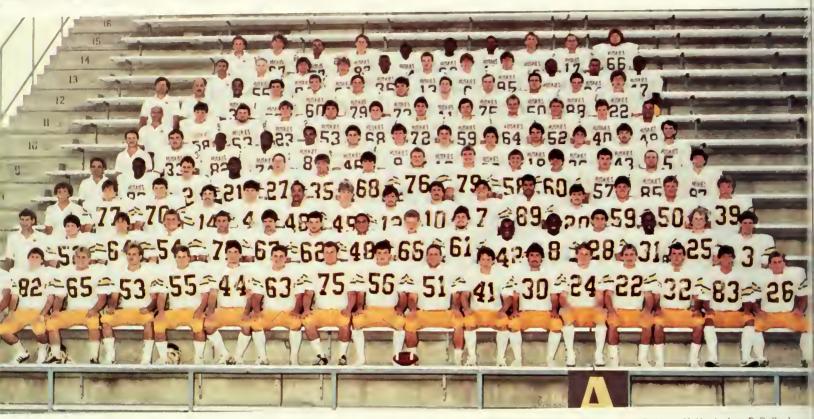

## FOOTBALL

Row 1: G Landis (Coach), R. Wall, T. Zalewski, K. Killian, K. Jones, B. Bidelspach, S. Miller, J. Tyson, F. Sheptock, M. Jupina, P. Hoffman, M: Erdman, H. Haidacher, R. Bullock G. Catts, J. Dowd, B. Keil. Row 2: L. Maranzana (Coach), K. Abromitis, B. Lockward, B. Swaldi, J. Sellman, W. Cook, D. Abert, J. Williams, D. Heckman, B. Phillips, M. Robinson, T. Wood, P. Woodhouse, B. Scriven, J. Flickner, L. Harris. Row 3: K. Smeltz (Coach), R. Whelchel, S. Skidmore, B. Gable, T. Jones, E. McGuire, R. Sahm, K. Liebel, T. Newman, M. Glovas, K. Grande, D. Shuga, S. Clift, J. Strack, J. Spangenberg. Row 4: L. Mingrone (Coach), J. Rockmore, J. Pedea, C. Robinson, C. Kosciolek, B. Kahlau, J. Spindler, M. Landis, D. Delambo, M. Williams, D. Michael, S. Baer, W. Pickett, J. Warren. Row 5: J. Jola (Coach), S. Maciejewski, C. Still, J. Lee, C. Craig, D. Slonak, R. Anthony, P. Veneski, J. Wimmer, T. Sullivan, D. Lotsis, J. Noye, D. Luciano. Row 6: B. Gutshall (Coach), J. Slivka, T. Fontana, D. Kitchenman, P. Sallusti, R. Miller, V. Ottomanelli, R. Nunkester, B. Coolidge, D. Hettich, R. Rosser, D. Coleman. Row 7: R. Grzybowski, J. DeMelfi (Coach), D. Lawson, T. Liott, B. Kelley, T. Horvath, M. Legato, J. Gallagher M. Major, A. Zangar, W. Wynkoop, C. Gross. Row 8: J. Gubernot, J. Fullmer, S. Hynoski, S. Streussing, N. Sasser, J. Keegan, T. Gurn, J. OToole, L. Wesley, T. Futch, K. Screen, Row 9: F. Williams, J. Haidacher, P. Fisher, B. Adkisson, M. Coates, T. Ginyard, L. Blutt, E. Jankowski, J. Drumheller, B. Berkant.