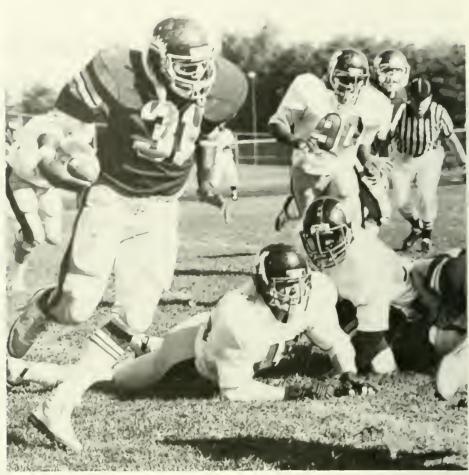

## FOOTBALL

Row 1: G Landis (Coach), R. Wall, T. Zalewski, K. Killian, K. Jones, B. Bidelspach, S. Miller, J. Tyson, F. Sheptock, M. Jupina, P. Hoffman, M: Erdman, H. Haidacher, R. Bullock G. Catts, J. Dowd, B. Keil. Row 2: L. Maranzana (Coach), K. Abromitis, B. Lockward, B. Swaldi, J. Sellman, W. Cook, D. Abert, J. Williams, D. Heckman, B. Phillips, M. Robinson, T. Wood, P. Woodhouse, B. Scriven, J. Flickner, L. Harris. Row 3: K. Smeltz (Coach), R. Whelchel, S. Skidmore, B. Gable, T. Jones, E. McGuire, R. Sahm, K. Liebel, T. Newman, M. Glovas, K. Grande, D. Shuga, S. Clift, J. Strack, J. Spangenberg. Row 4: L. Mingrone (Coach), J. Rockmore, J. Pedea, C. Robinson, C. Kosciolek, B. Kahlau, J. Spindler, M. Landis, D. Delambo, M. Williams, D. Michael, S. Baer, W. Pickett, J. Warren. Row 5: J. Jola (Coach), S. Maciejewski, C. Still, J. Lee, C. Craig, D. Slonak, R. Anthony, P. Veneski, J. Wimmer, T. Sullivan, D. Lotsis, J. Noye, D. Luciano. Row 6: B. Gutshall (Coach), J. Slivka, T. Fontana, D. Kitchenman, P. Sallusti, R. Miller, V. Ottomanelli, R. Nunkester, B. Coolidge, D. Hettich, R. Rosser, D. Coleman. Row 7: R. Grzybowski, J. DeMelfi (Coach), D. Lawson, T. Liott, B. Kelley, T. Horvath, M. Legato, J. Gallagher M. Major, A. Zangar, W. Wynkoop, C. Gross. Row 8: J. Gubernot, J. Fullmer, S. Hynoski, S. Streussing, N. Sasser, J. Keegan, T. Gurn, J. OToole, L. Wesley, T. Futch, K. Screen, Row 9: F. Williams, J. Haidacher, P. Fisher, B. Adkisson, M. Coates, T. Ginyard, L. Blutt, E. Jankowski, J. Drumheller, B. Berkant.

### Review

Third year head coach, George Landis, lead the 1984 Husky football team to their first appearance ever in the "State Game" at Hershey.

Will anyone forget Bloomsburg's own "Hail Mary" pass from Jay Dedea to Curtis Still in the last five seconds of the West Chester game to give the Huskies the Pennsylvania Conference Eastern Division title. Although the Huskies lost to California for the state title it was a pleasure for those who have watched a 0-10 team become the power of the Eastern Conference in 3 years.

Success came to individuals on the team as well. Junior Frank Sheptock was chosen to the Associated Press' first team little All-American, junior Tony Woods received second team honors while senior Mike Jupina was an honorable mention. Woods is BU's leading all-time interceptor with 16. All three were picked for the PSAC all-star first team.

Offensively the Huskies were led by Jeff Flickner and Calvin Robinson with Mike Glovas and Jay Dedea Hirecting the scoring drives.