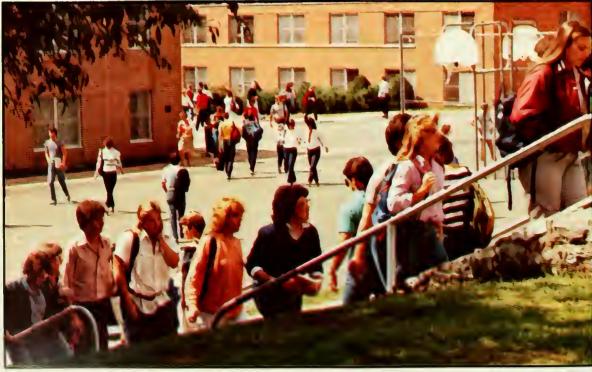

### **On-Campus Living**

Students met with a few obstacles as they made their way from home into the world of dorm life. First, came the immediate horror of a roommate or, heaven forbid, two. Then came the issue of space. How could they possibly fit all of the stereos, chests, shelves, and footballs on just one side of the room? Third, just what they all needed, an R.A., ... Big Brother come to life.

Finally coming to grips with the first few problems, the new dorm residents begin to feel proud when someone decides to use the bathroom. But where is it? One hundred yards down the half of course!

Such was the great transitional entry to dorm life.

After students recovered from the first day's atrocities, they came to realize that dorm life wasn't quite so bad as it seemed. Those who had previously been the only child instantly adopted "winglets" for brothers and sisters, and living up to true sibling performance, these new family extentions did not hesitate to beg borrow or steal edibles or clothing. Neither did they resist impulses to burst into a room and to dive tackle an adopted brother or sister.

Discoveries of new freedoms were made when the students realized that Mom and Dad wouldn't be there to yell when they came in late. However, Mom and Dad also were not there to let them in without their ID or to provide nursing services for their newfound diseases which involved frequent late night visits to the porcelin god.

As they adjusted to their new freedoms, students began to want yet more liberties. Soon they began to talk of off campus life.