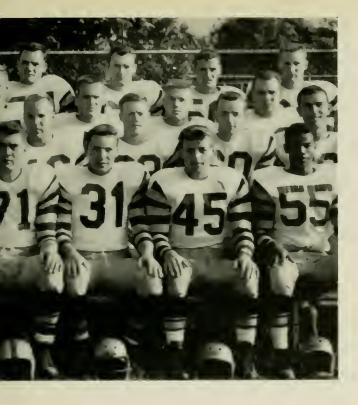

### Football – 1953

After a good start in '53 by taking their first three opponents by sizeable margins. the Huskies' defense floundered against Scranton and they had to be satisfied with the short end of a 25-7 score.

In the following two weeks the Huskies eleven took two close ones from California and New Haven, and then were beaten in the all-important conference championship game against West Chester on Mount Olympus. In the final game of the season, Lock Haven gave them little resistance and they finished the season with a victory.

#### SEASON'S RECORD

Won 6 — Lost 2

| WILKES              |            | B.S.T.C  | . 27 |
|---------------------|------------|----------|------|
| MANSFIELD S.T.C.    |            | B.S.T.C. | 26   |
| TRENTON S.T.C.      | 0          | B.S.T.C. | 48   |
| SCRANTON            |            | B.S.T.C. | . 7  |
| CALIFORNIA S.T.C.   |            | B.S.T.C  | 20   |
| NEW HAVEN S.T.C.    |            | B.S.T.C  | _14  |
| WEST CHESTER S.T.C. |            | B.S.T.C. | . 7  |
| LOCK HAVEN S.T.C.   | 13         | B.S.T.C  | . 46 |
|                     | * <b>*</b> |          | —    |
| Total Points        | 78         |          | 213  |