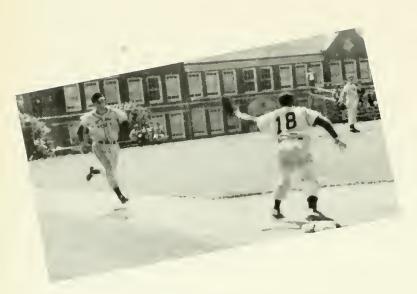

### Football – 1953

After a good start in '53 by taking their first three opponents by sizeable margins. the Huskies' defense floundered against Scranton and they had to be satisfied with the short end of a 25-7 score.

In the following two weeks the Huskies eleven took two close ones from California and New Haven, and then were beaten in the all-important conference championship game against West Chester on Mount Olympus. In the final game of the season, Lock Haven gave them little resistance and they finished the season with a victory.