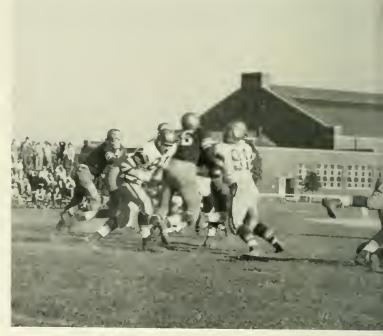

... room judging ...

Above all there was football . . .

... with all its action ...

... the dramatic announcements ...

... and the crowds ....

### Football – 1953

After a good start in '53 by taking their first three opponents by sizeable margins. the Huskies' defense floundered against Scranton and they had to be satisfied with the short end of a 25-7 score.

In the following two weeks the Huskies eleven took two close ones from California and New Haven, and then were beaten in the all-important conference championship game against West Chester on Mount Olympus. In the final game of the season, Lock Haven gave them little resistance and they finished the season with a victory.

#### SEASON'S RECORD

Won 6 — Lost 2

| WILKES              |            | B.S.T.C  | . 27 |
|---------------------|------------|----------|------|
| MANSFIELD S.T.C.    |            | B.S.T.C. | 26   |
| TRENTON S.T.C.      | 0          | B.S.T.C. | 48   |
| SCRANTON            |            | B.S.T.C. | . 7  |
| CALIFORNIA S.T.C.   |            | B.S.T.C  | 20   |
| NEW HAVEN S.T.C.    |            | B.S.T.C  | _14  |
| WEST CHESTER S.T.C. |            | B.S.T.C. | . 7  |
| LOCK HAVEN S.T.C.   | 13         | B.S.T.C  | . 46 |
|                     | * <b>*</b> |          | —    |
| Total Points        | 78         |          | 213  |