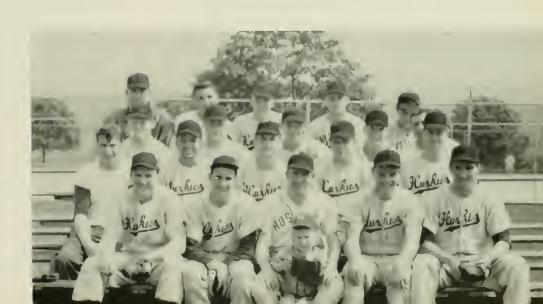

### Baseball 1953

Lack of experience and some bad weather kept the 1953 Huskies from continuing the pace set in previous years. However, they did come through with a better than average six win, four loss record. The Huskies were able to take their teacher college rivals in stride. beating West Chester, Mansfield, Kutztown and Millersville, but losing to Lock Haven twice in bitterly fought contests.

#### BASEBALL SCORES Record—6 Wins 4 Losses

| Wilkes            | B.S.T.C. 11 |
|-------------------|-------------|
| Lock Haven        | B.S.T.C. 9  |
| Scranton 4        | B.S.T.C. 5  |
| Mansfield 1       | B.S.T.C     |
| Lock Haven 10     | B.S.T.C. 8  |
| Kutztown 5        | B.S.T.C7    |
| Rider 5           | B.S.T.C 2   |
| Millersville 2    | B.S.T.C 3   |
| West Chester      | B.S.T.C7    |
| Indian Town Gap 3 | B.S.T.C. 0  |