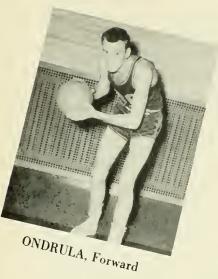

### Basketball 1953-54

The Husky cage squad was unable to keep its State Teachers College championship, but did come out ahead on the scoreboard with a record of 9 wins and 7 losses. One of the outstanding accomplishments of the campaign was the 101 points scored over Cheyney, the first time B.S.T.C. has gone over the century mark in basketball scoring.

The team this year will lose only two men, seniors Jerry Kopec and Joe Ondrula.