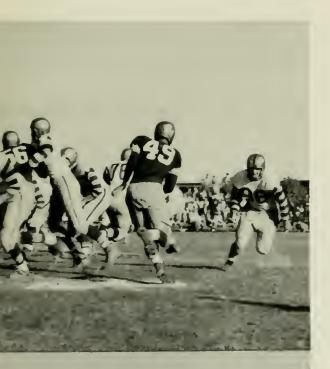

... room judging ...

Above all there was football . . .

... with all its action ...

... the dramatic announcements ...

... and the crowds ....

### Football – 1953

After a good start in '53 by taking their first three opponents by sizeable margins. the Huskies' defense floundered against Scranton and they had to be satisfied with the short end of a 25-7 score.