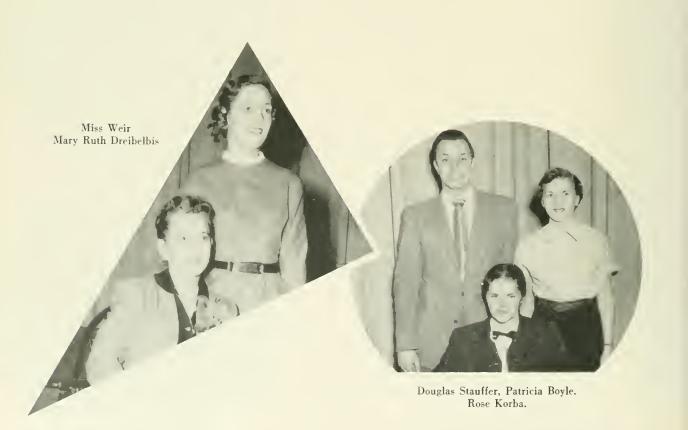

### Sigma Alpha Eta

... creating and stimulating interest in speech and hearing . . . learning experiences, offering fellowship, and co-ordinating interests and efforts toward a common goal . . .

#### OFFICERS

| President      | Mary Ruth Dreibelbis |
|----------------|----------------------|
| Vice President | Rose Korba           |
| Secretary      | Patricia Boyle       |
| Treasurer      | Douglas Stauffer     |

Advisor-Miss Clara Weir