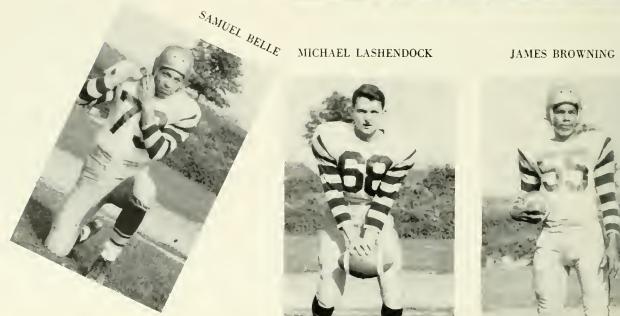

... room judging ...

Above all there was football . . .

... with all its action ...

... the dramatic announcements ...

... and the crowds ....

### Football – 1953

After a good start in '53 by taking their first three opponents by sizeable margins. the Huskies' defense floundered against Scranton and they had to be satisfied with the short end of a 25-7 score.

In the following two weeks the Huskies eleven took two close ones from California and New Haven, and then were beaten in the all-important conference championship game against West Chester on Mount Olympus. In the final game of the season, Lock Haven gave them little resistance and they finished the season with a victory.

#### SEASON'S RECORD

Won 6 — Lost 2

| WILKES              |            | B.S.T.C  | . 27 |
|---------------------|------------|----------|------|
| MANSFIELD S.T.C.    |            | B.S.T.C. | 26   |
| TRENTON S.T.C.      | 0          | B.S.T.C. | 48   |
| SCRANTON            |            | B.S.T.C. | . 7  |
| CALIFORNIA S.T.C.   |            | B.S.T.C  | 20   |
| NEW HAVEN S.T.C.    |            | B.S.T.C  | _14  |
| WEST CHESTER S.T.C. |            | B.S.T.C. | . 7  |
| LOCK HAVEN S.T.C.   | 13         | B.S.T.C  | . 46 |
|                     | * <b>*</b> |          | —    |
| Total Points        | 78         |          | 213  |