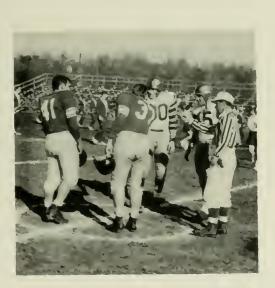

... room judging ...

Above all there was football . . .

... with all its action ...

... the dramatic announcements ...

... and the crowds ....

### Football – 1953

After a good start in '53 by taking their first three opponents by sizeable margins. the Huskies' defense floundered against Scranton and they had to be satisfied with the short end of a 25-7 score.