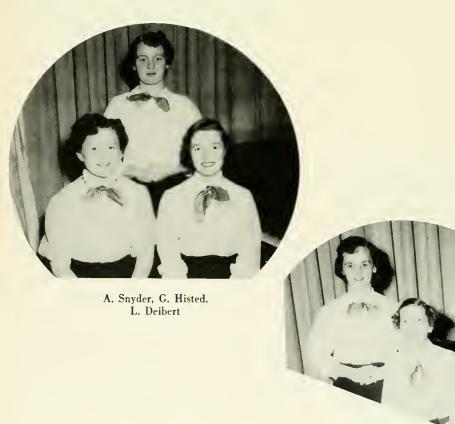

### Women's Chorus

... golden throated lassies singtogether for the enjoyment of themselves, the college, and the community ...

#### OFFICERS

| President          | Sally Morgan     |
|--------------------|------------------|
| Vice President     | Grace Histed     |
| Secretary          | Ann Snyder       |
| Treasurer          | Lorraine Deibert |
| Advisor—Mrs. Evans |                  |