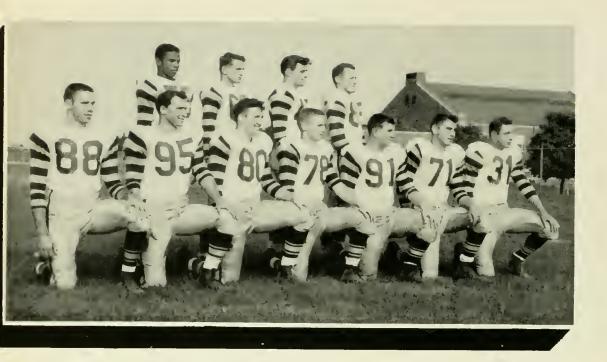

### Football – 1953

After a good start in '53 by taking their first three opponents by sizeable margins. the Huskies' defense floundered against Scranton and they had to be satisfied with the short end of a 25-7 score.

In the following two weeks the Huskies eleven took two close ones from California and New Haven, and then were beaten in the all-important conference championship game against West Chester on Mount Olympus. In the final game of the season, Lock Haven gave them little resistance and they finished the season with a victory.

#### SEASON'S RECORD

Won 6 — Lost 2

| WILKES              |            | B.S.T.C  | . 27 |
|---------------------|------------|----------|------|
| MANSFIELD S.T.C.    |            | B.S.T.C. | 26   |
| TRENTON S.T.C.      | 0          | B.S.T.C. | 48   |
| SCRANTON            |            | B.S.T.C. | . 7  |
| CALIFORNIA S.T.C.   |            | B.S.T.C  | 20   |
| NEW HAVEN S.T.C.    |            | B.S.T.C  | _14  |
| WEST CHESTER S.T.C. |            | B.S.T.C. | . 7  |
| LOCK HAVEN S.T.C.   | 13         | B.S.T.C  | . 46 |
|                     | * <b>*</b> |          | —    |
| Total Points        | 78         |          | 213  |