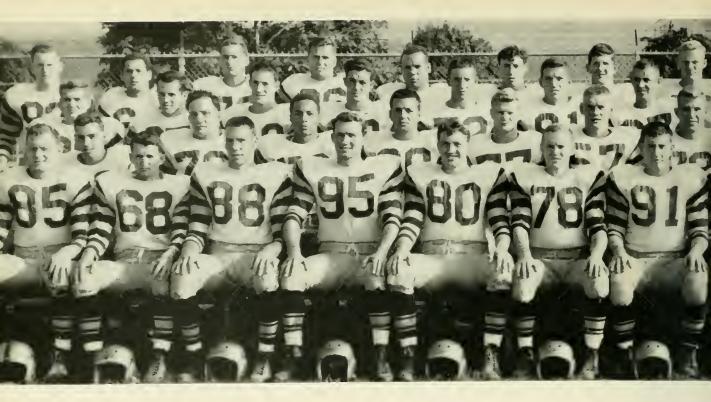

### Football – 1953

After a good start in '53 by taking their first three opponents by sizeable margins. the Huskies' defense floundered against Scranton and they had to be satisfied with the short end of a 25-7 score.

In the following two weeks the Huskies eleven took two close ones from California and New Haven, and then were beaten in the all-important conference championship game against West Chester on Mount Olympus. In the final game of the season, Lock Haven gave them little resistance and they finished the season with a victory.

#### SEASON'S RECORD

Won 6 — Lost 2

| WILKES              |            | B.S.T.C  | . 27 |
|---------------------|------------|----------|------|
| MANSFIELD S.T.C.    |            | B.S.T.C. | 26   |
| TRENTON S.T.C.      | 0          | B.S.T.C. | 48   |
| SCRANTON            |            | B.S.T.C. | . 7  |
| CALIFORNIA S.T.C.   |            | B.S.T.C  | 20   |
| NEW HAVEN S.T.C.    |            | B.S.T.C  | _14  |
| WEST CHESTER S.T.C. |            | B.S.T.C. | . 7  |
| LOCK HAVEN S.T.C.   | 13         | B.S.T.C  | . 46 |
|                     | * <b>*</b> |          | —    |
| Total Points        | 78         |          | 213  |