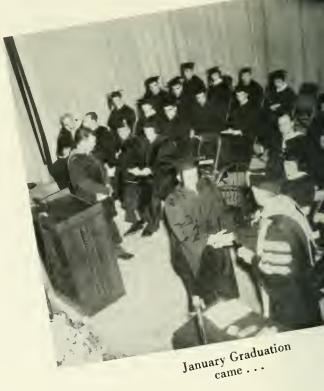

This message is written at the very turn of the New Year, a year that will be memorable in the lives of many who read this Obiter. To some, it will be a year of gladness and accomplishment; to others, one of sadness, and in too many cases a time of failure, because of inability for self discipline.

To all of you we extend out best wishes, and pray that you will strive for your share of the riches of the immortals.  $\bigcap_{n \in \mathbb{N}}$ 

Sincerely yours,

thomas &. horth

1

THOMAS P. NORTH Dean of Instruction

Dr. North-twenty-five years of service to Bloomsburg.

JOHN A. HOCH A.B., M.A. Dean of Men

To the Class of 1954:

Congratulations to you who in a very few weeks will change your title from "student" to "faculty." May your training at Bloomsburg lead you to awaken in your students a knowledge of their potentialities and help you to guide them toward effecting those potentials. Then may you earn the satisfying titles—friendly, understanding, patient, helpful—the titles awarded without fanfare to a successful teacher by his grateful students.