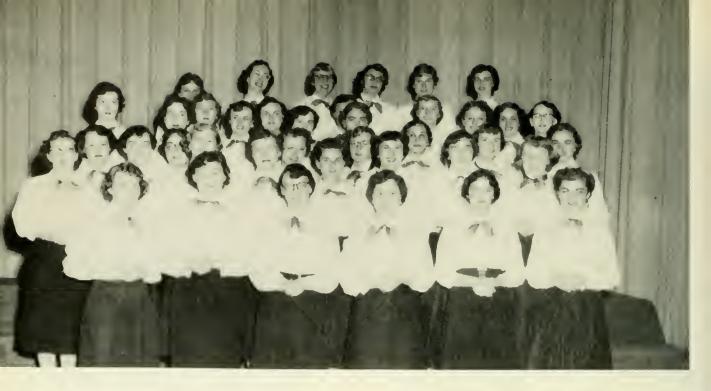

## College Choir

... the blending of sweet soprano and rich baritone voices for the common pleasure of the group, the college, and the community...

### OFFICERS

| President      | Harrison Morson                  |
|----------------|----------------------------------|
| Vice President | Charles Pope                     |
| Secretary      | Louise LaSorsa                   |
| Treasurer      | Ruth Paul                        |
| Librarians     | Marilyn Ritter<br>Yvonne Kistler |

Advisor-Mr. Nelson Miller

Mr. Miller, Harrison Morson.

Seated: L. LaSorsa, R. Paul. Standing: M. Williams, C. Pope, M. Ritter.

Sally Morgan, Mrs. Evans