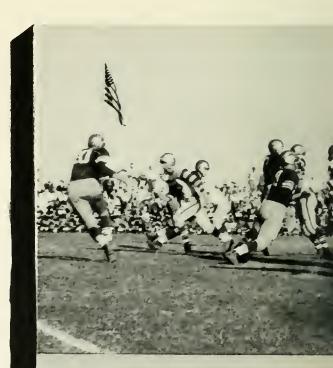

... room judging ...

Above all there was football . . .

... with all its action ...

... the dramatic announcements ...

... and the crowds ....

### Football – 1953

After a good start in '53 by taking their first three opponents by sizeable margins. the Huskies' defense floundered against Scranton and they had to be satisfied with the short end of a 25-7 score.

In the following two weeks the Huskies eleven took two close ones from California and New Haven, and then were beaten in the all-important conference championship game against West Chester on Mount Olympus. In the final game of the season, Lock Haven gave them little resistance and they finished the season with a victory.