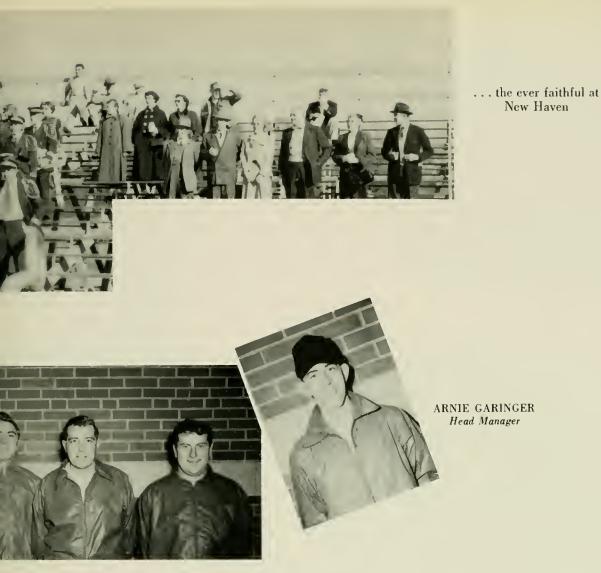

. . you'd expect with a team like ours.

... away at New Haven

JACK YCHE Coach

JOSEPH GLOSEK

BERNARD MONT

THOMAS PERSING

JOHN NEMETZ

FLOYD WILLIAMS

ROBERT STROUP

ROBERT CUMENS

CHARLES POPE

ROBERT GROOVER EDWARD CONNOLLEY

The Managers

Tom Higgins, Bob Biemesderfer, Paul Peiffer, John Koch

a little thing called admission.

 ROONGO III Husky Mascot

## and Gold

| News Editors  | Robert Von Drach   |
|---------------|--------------------|
|               | Alton Schmidt      |
| Feature       | Joan Christie      |
| Typing        | Alberta Semanski   |
| Photography   | Keith McKay        |
| Columnist     | Arnie Garinger     |
| Sports        | Bill Bitner        |
| Circulation V | irginia Scrimgeour |
| Exchange      | Edna Keim          |
| G.I. Mail     | Thomas Johnson     |
| Fashions      | Joan Curilla       |