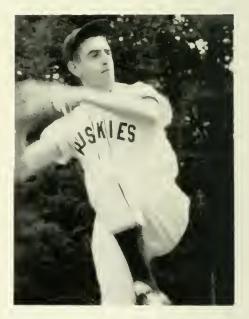

### Football – 1953

After a good start in '53 by taking their first three opponents by sizeable margins. the Huskies' defense floundered against Scranton and they had to be satisfied with the short end of a 25-7 score.

In the following two weeks the Huskies eleven took two close ones from California and New Haven, and then were beaten in the all-important conference championship game against West Chester on Mount Olympus. In the final game of the season, Lock Haven gave them little resistance and they finished the season with a victory.