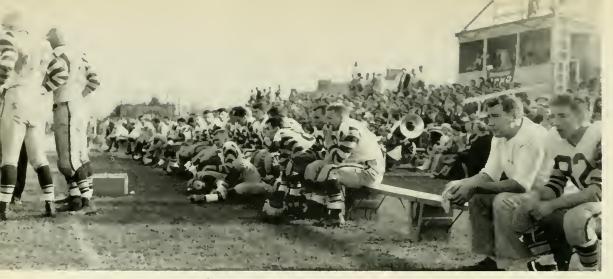

### Football – 1953

After a good start in '53 by taking their first three opponents by sizeable margins. the Huskies' defense floundered against Scranton and they had to be satisfied with the short end of a 25-7 score.

In the following two weeks the Huskies eleven took two close ones from California and New Haven, and then were beaten in the all-important conference championship game against West Chester on Mount Olympus. In the final game of the season, Lock Haven gave them little resistance and they finished the season with a victory.

#### SEASON'S RECORD

Won 6 — Lost 2

| WILKES              |            | B.S.T.C  | . 27 |
|---------------------|------------|----------|------|
| MANSFIELD S.T.C.    |            | B.S.T.C. | 26   |
| TRENTON S.T.C.      | 0          | B.S.T.C. | 48   |
| SCRANTON            |            | B.S.T.C. | . 7  |
| CALIFORNIA S.T.C.   |            | B.S.T.C  | 20   |
| NEW HAVEN S.T.C.    |            | B.S.T.C  | _14  |
| WEST CHESTER S.T.C. |            | B.S.T.C. | . 7  |
| LOCK HAVEN S.T.C.   | 13         | B.S.T.C  | . 46 |
|                     | * <b>*</b> |          | —    |
| Total Points        | 78         |          | 213  |