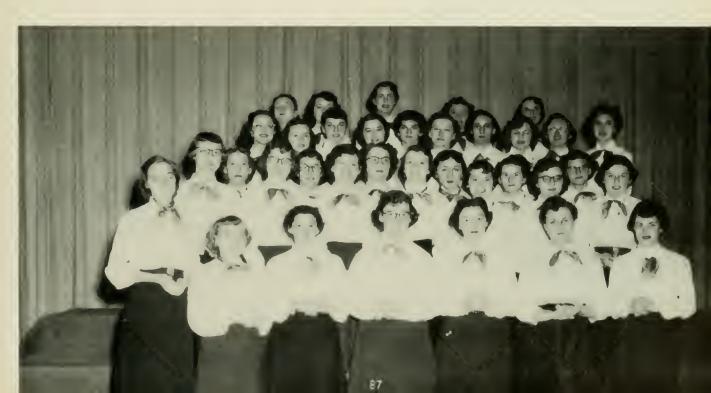

### Women's Chorus

... golden throated lassies singtogether for the enjoyment of themselves, the college, and the community ...

#### OFFICERS

| President          | Sally Morgan     |
|--------------------|------------------|
| Vice President     | Grace Histed     |
| Secretary          | Ann Snyder       |
| Treasurer          | Lorraine Deibert |
| Advisor—Mrs. Evans |                  |