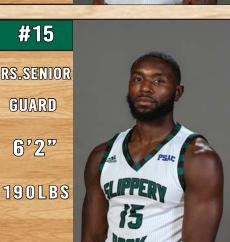

Kyree Wooten is a senior guard from Philladelphia, Pa. Wooten averaged 8.7 points, 3.2 rebounds, and 2 assists per game last year with SRU. Wooten will serve as the team's captain this season.

MERDIC GREEN