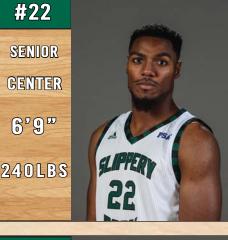

Merdic Green is a senior guard from Levittown, Pa. In 29 games last year at SRU, Green averaged 10.8 points, 4.8 rebounds and shot 45.3 percent from the field.

CHRISTAL MALALU

Christal Malalu is a senior center from Eindhoven,
Netherlands. Malalu averaged
7.7 points and 6.9 rebounds
as Slippery Rock's starting
center in 2016-17.